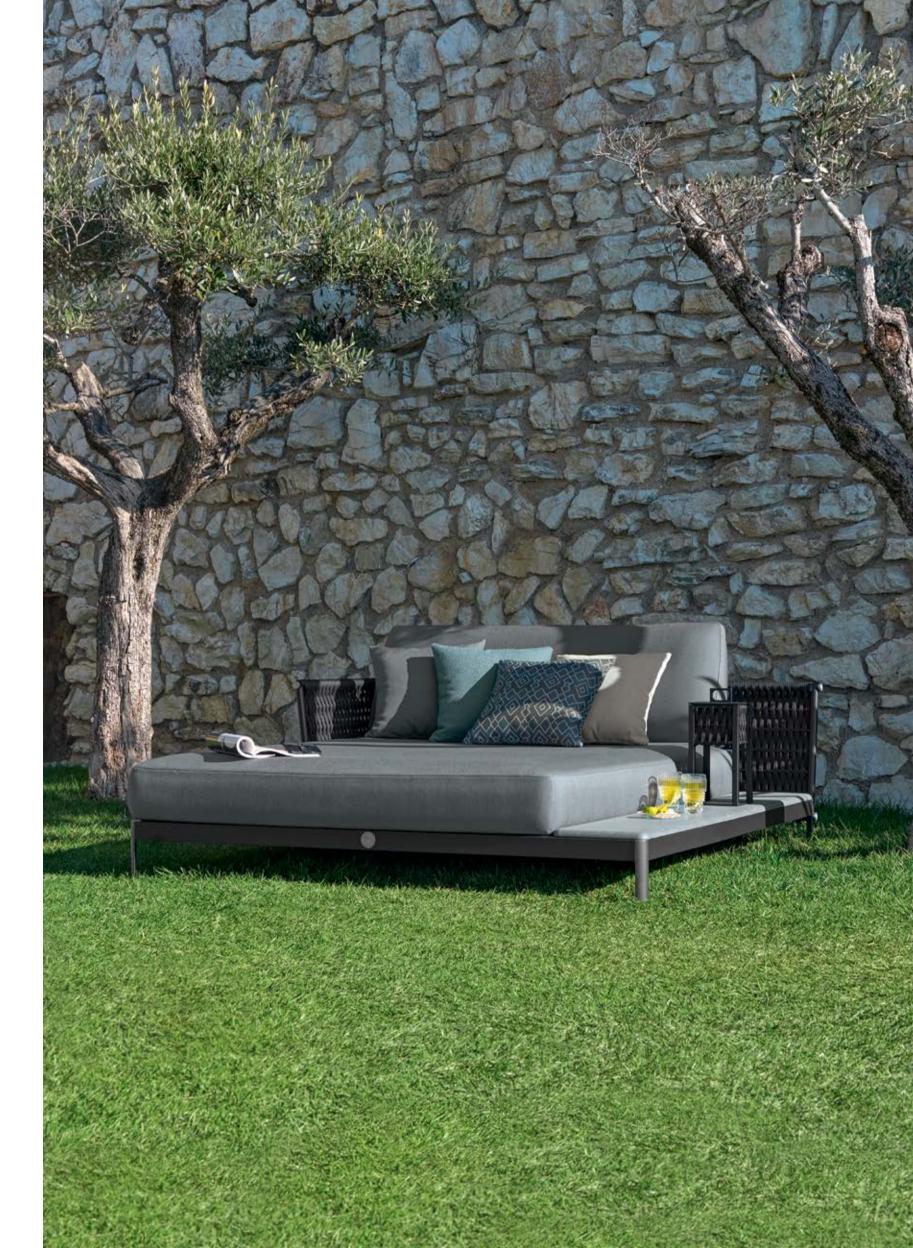

OASI completes the company's collections offer with a wide range of products for furnishing open spaces.

Comfortable and welcoming seating systems allow you to enjoy the outdoors. Sofas, armchairs, sunbeds, as well as tables, chairs, bar stools and accessories, have been designed to furnish inviting outdoor environments ensuring optimal and long-lasting performance thanks to the very high materials' quality.

The woven cordage, in the double shades of light grey and black, perfectly matches the solid structures in satined black metal, creating a fascinating game of hand-made weaves, which envelops the Made in Italy products with refined elegance.

The OASI collection invites you to immerse yourself in nature, redesigning the outdoor space according to the modern needs of the contemporary lifestyle.

> Product design and Art direction Castello Lagravinese Studio