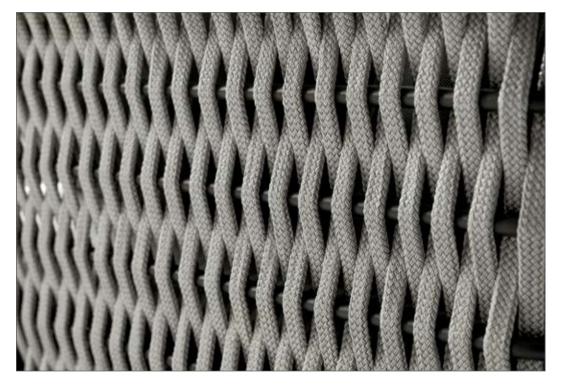

The woven cordage, in the double shades of light grey and black, perfectly matches the solid structures in satined black metal, creating a fascinating game of hand-made weaves, which envelops the Made in Italy products with refined elegance.

Light Grey

Black

Cardoso

WOVEN CORDAGE