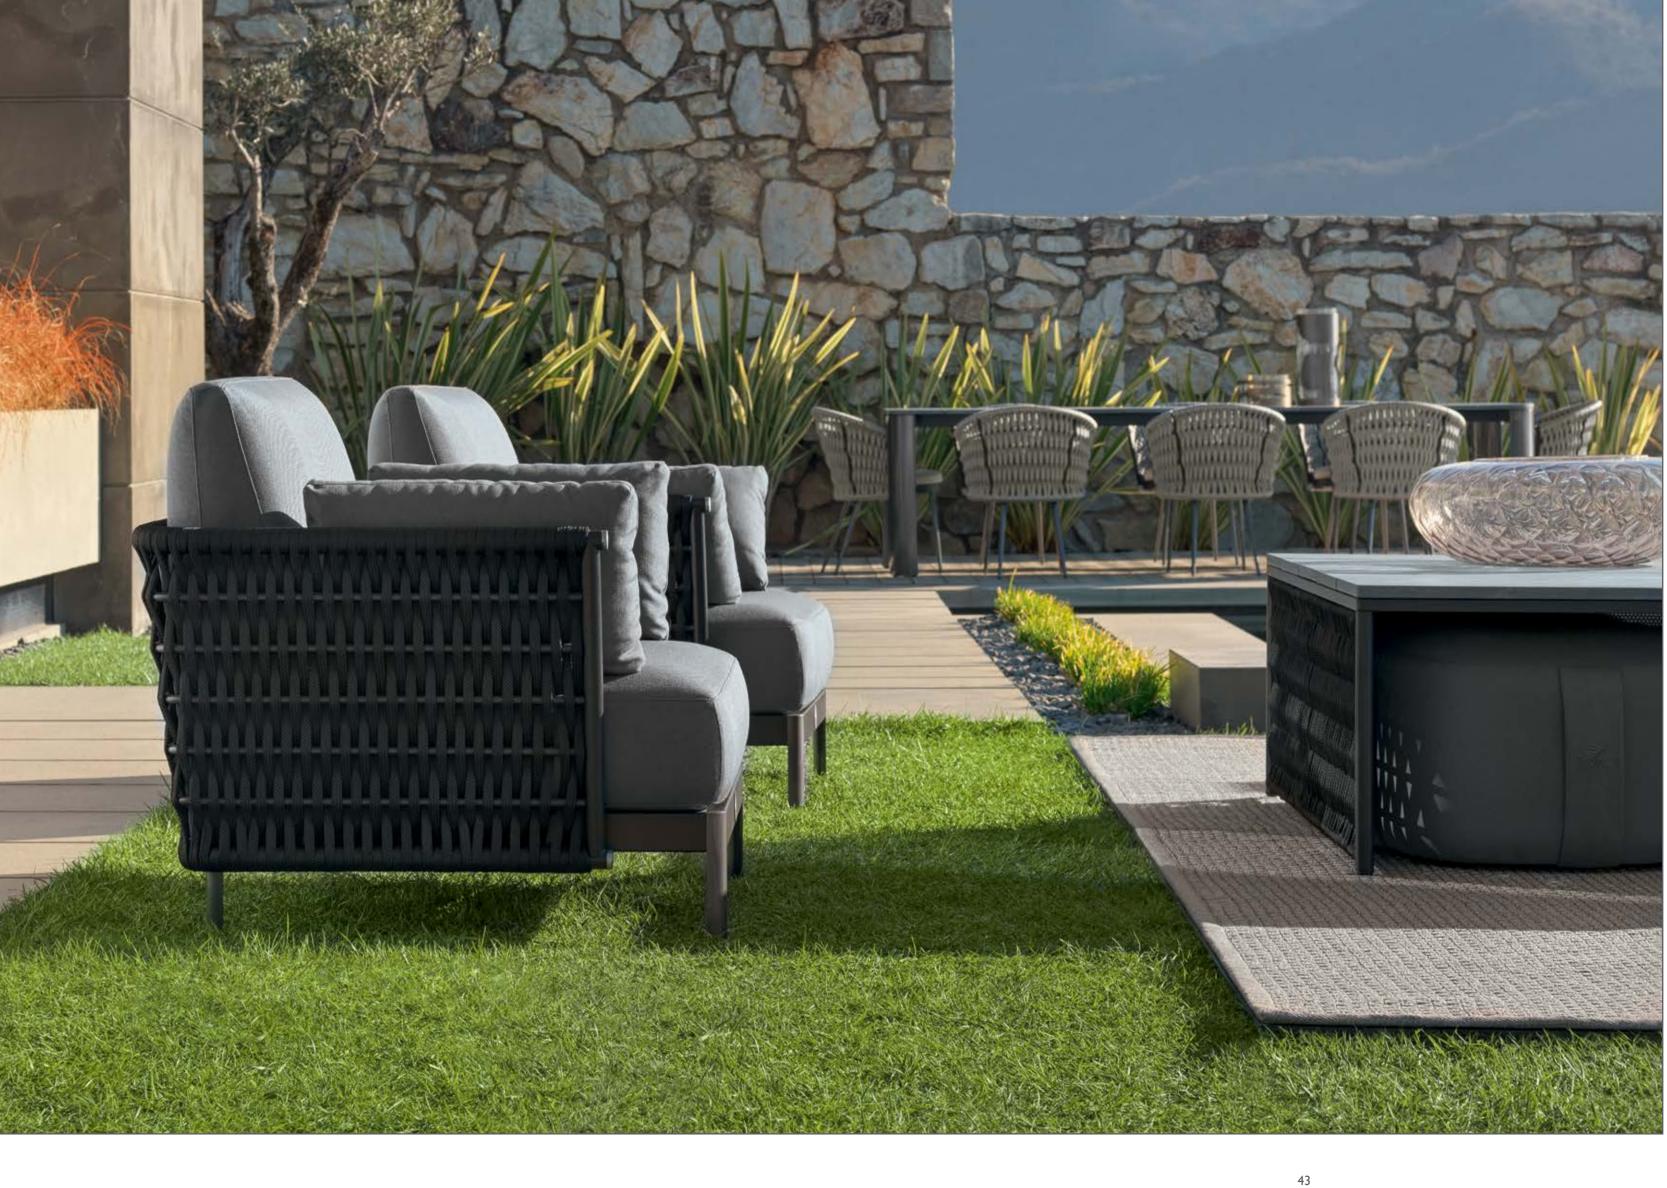

OASI completes the company's collections offer with a wide range of products for furnishing open spaces.

Comfortable and welcoming seating systems allow you to enjoy the outdoors. Sofas, armchairs, sunbeds, as well as tables, chairs, bar stools and accessories, have been designed to furnish inviting outdoor environments ensuring optimal and long-lasting performance thanks to the very high materials' quality.

The woven cordage, in the double shades of light grey and black, perfectly matches the solid structures in satined black metal, creating a fascinating game of hand-made weaves, which envelops the Made in Italy products with refined elegance.

The OASI collection invites you to immerse yourself in nature, redesigning the outdoor space according to the modern needs of the contemporary lifestyle.

> Product design and Art direction Castello Lagravinese Studio