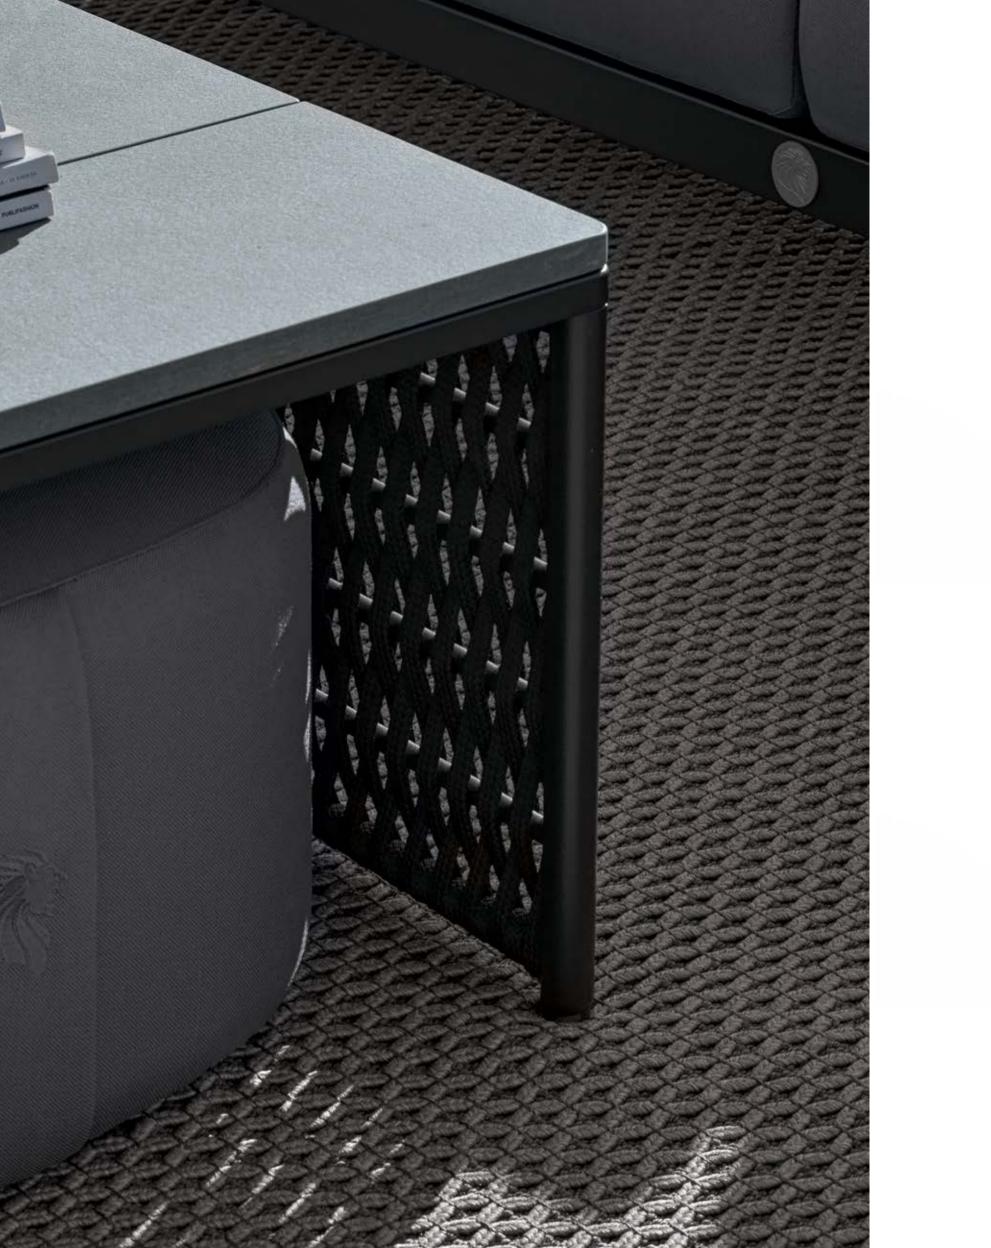

The woven cordage, in the double shades of light grey and black, perfectly matches the solid structures in satined black metal, creating a fascinating game of hand-made weaves, which envelops the Made in Italy products with refined elegance.

All the table tops are made of natural CARDOSO italian stone, characterized by ash gray tones crossed by light and dark veins: the surface is treated to preserve its natural material aspect, highly resistant to atmospheric agents.