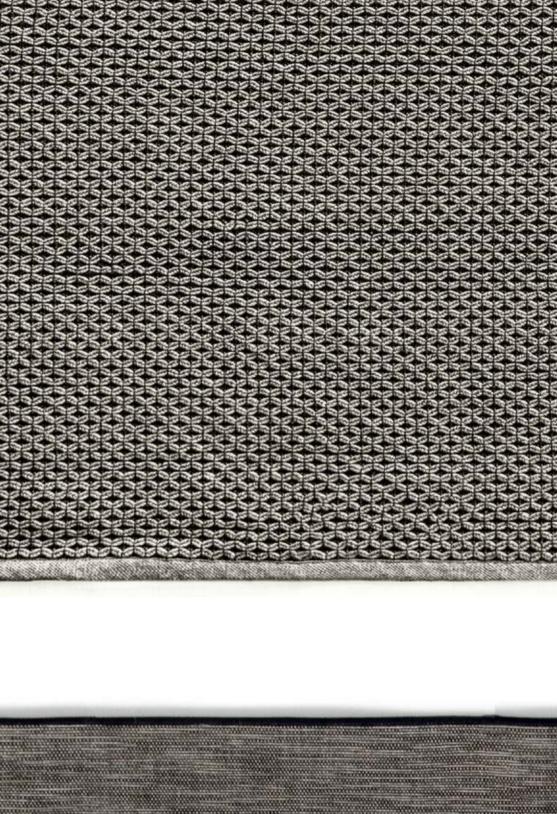

The woven cordage, in the double shades of light grey and black, perfectly matches the solid structures in satined black metal, creating a fascinating game of hand-made weaves, which envelops the Made in Italy products with refined elegance.

Light Grey

Black

Cardoso

WOVEN CORDAGE