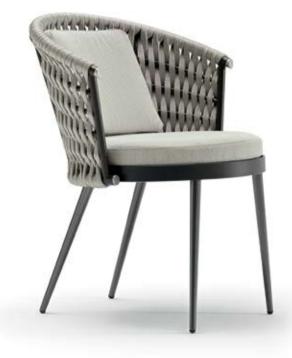

The woven cordage, in the double shades of light grey and black, perfectly matches the solid structures in satined black metal, creating a fascinating game of hand-made weaves, which envelops the Made in Italy products with refined elegance.

Light Grey

Black

Cardoso

WOVEN CORDAGE

# NATURAL STONE

TECHNICAL DETAILS

|            | Art. Outdoor Rectangular table w                                                  | ith STONE top                                                                      | design by Castello Lagravinese Studio |      | Art. 190/95/G - Outdo                                                                                      |
|------------|-----------------------------------------------------------------------------------|------------------------------------------------------------------------------------|---------------------------------------|------|------------------------------------------------------------------------------------------------------------|
|            | Outdoor Rectangular table with top n<br>with inserted Giorgio Collection logo.    | nade by slats of treated "CARDOSO" na<br>Legs in satined black metal.              | tural stone                           |      | Outdoor bar stool with light grey woven cordag                                                             |
|            | Available in two different sizes:                                                 |                                                                                    |                                       |      |                                                                                                            |
|            | Art. <b>1980</b>                                                                  | Art. <b>1982</b>                                                                   |                                       | (AP) |                                                                                                            |
|            | Size: cm. 300W × 120D × 76H<br>Size: 118"W × 47"½D × 30"H                         | Size: cm. 200W x 100D x 76H<br>Size: 79"W x 39"D x 30"H                            |                                       |      | Size: cm. 61W x 64,5D ><br>Size: 24"1/2W x 25"1/2D >                                                       |
|            | Art. 198/30/G - Outdoor chair                                                     |                                                                                    | design by Castello Lagravinese Studio |      | Art. 190/95/B - Outdo                                                                                      |
|            | Outdoor chair with legs and structure<br>light grey woven cordage.                | in satined black metal. Back seat in                                               |                                       |      | Outdoor bar stool with<br>black woven cordage.                                                             |
| , <u> </u> | Size: cm. 61W x 64,5D x 79H<br>Size: 24"W x 25 1/2"D x 16 1/2"H                   |                                                                                    |                                       |      | Size: cm. 61W x 64,5D x<br>Size: 24"½W x 25"½D x                                                           |
|            | Art. 198/30/B - Outdoor chair                                                     |                                                                                    | design by Castello Lagravinese Studio |      | Art.190/01/G - Outdo                                                                                       |
|            | Outdoor chair with legs and structure<br>black woven cordage.                     | in satined black metal. Back seat in                                               |                                       |      | Outdoor occasional cha<br>Cushion filling in waterp<br>metal with inserted Gio                             |
|            | Size: cm. 61W x 64,5D x 79H<br>Size: 24"W x 25"½D x 16"½H                         |                                                                                    |                                       |      | Size: cm. 100₩ x 92D x<br>Size: 39"₩ x 36"D x 25                                                           |
|            | Art. Lumbar cushion for chair or                                                  | bar stool                                                                          | design by Castello Lagravinese Studio |      | Art. 190/01/B - Outdo                                                                                      |
|            | Outdoor lumbar cushion for chair in s<br>leather. Cushion filling in waterproof c |                                                                                    |                                       |      | Outdoor occasional cha<br>Cushion filling in waterp<br>metal with inserted Gio                             |
|            | Size: cm. 31W × 40D × 4,5TH<br>Size: 12"W × 16"D × 2"TH                           |                                                                                    |                                       |      | Size: cm. 100W x 92D x<br>Size: 39"W x 36"D x 25                                                           |
|            | Art. 190/48/G - Outdoor bar table                                                 | with STONE top                                                                     | design by Castello Lagravinese Studio |      | Art. 190/04/G - Outdo                                                                                      |
|            |                                                                                   | lats of treated "CARDOSO" natural sto<br>bination of satined black metal and light |                                       |      | 4 seater sofa available in<br>Cushion filling in waterp<br>satined black metal with<br>grey woven cordage. |
|            | Size: cm. 80W x 80D x 107H<br>Size: 31 1/2"W x 31"½D x 42"H                       |                                                                                    |                                       |      | Size: cm. 260W × 92D ×<br>Size: 102"W × 36"D × 2                                                           |
|            | Art. 190/48/B - Outdoor bar table                                                 | with STONE top                                                                     | design by Castello Lagravinese Studio |      | Art. 190/04/B - Outdo                                                                                      |
|            |                                                                                   | lats of treated "CARDOSO" natural sto<br>bination of satined black metal and black |                                       |      | 4 seater sofa available in<br>Cushion filling in waterp<br>satined black metal with<br>woven cordage.      |
|            | Size: cm. 80W x 80D x 107H<br>Size: 31 1/2"W x 31"½D x 42"H                       |                                                                                    |                                       |      | Size: cm. 260W x 92D x<br>Size: 102"W x 36"D x 2                                                           |