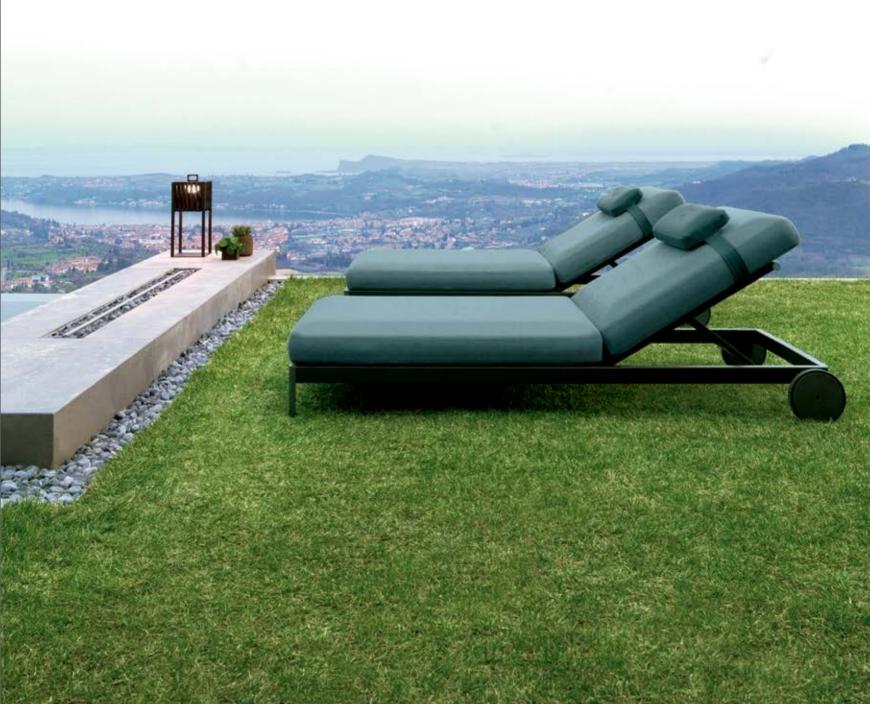

OASI completes the company's collections offer with a wide range of products for furnishing open spaces.

Comfortable and welcoming seating systems allow you to enjoy the outdoors. Sofas, armchairs, sunbeds, as well as tables, chairs, bar stools and accessories, have been designed to furnish inviting outdoor environments ensuring optimal and long-lasting performance thanks to the very high materials' quality.

The OASI collection invites you to immerse yourself in nature, redesigning the outdoor space according to the modern needs of the contemporary lifestyle.

> Product design and Art direction Castello Lagravinese Studio