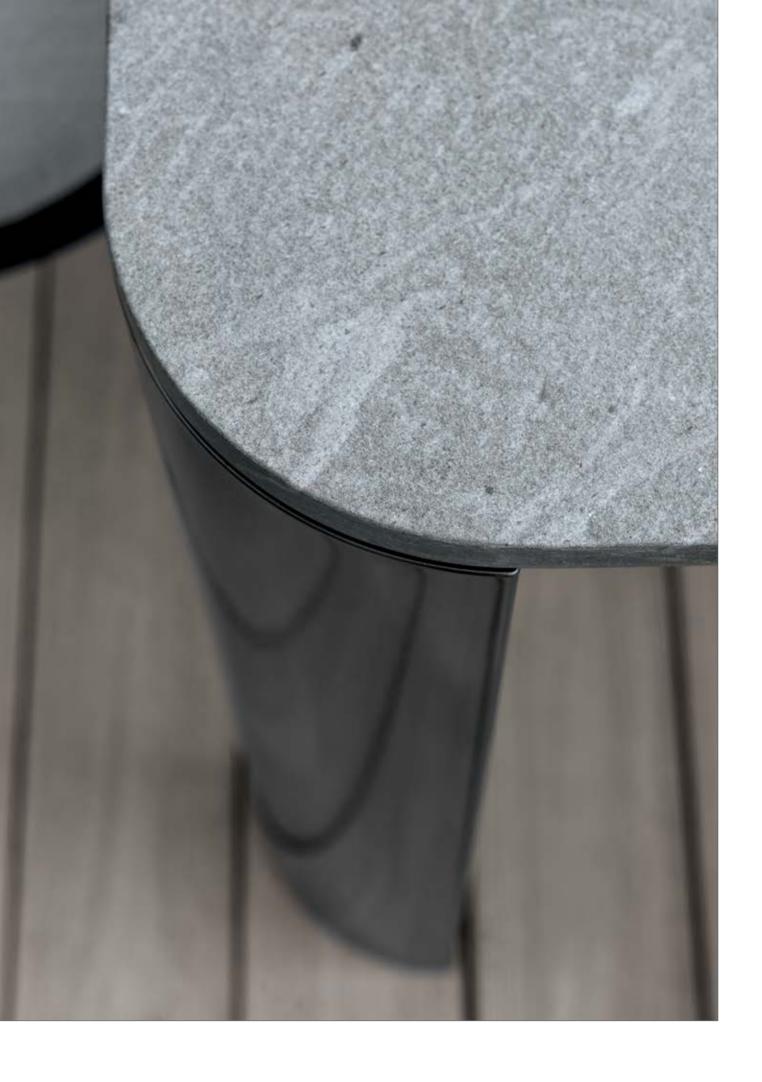

All the table tops are made of natural CARDOSO italian stone, characterized by ash gray tones crossed by light and dark veins: the surface is treated to preserve its natural material aspect, highly resistant to atmospheric agents.