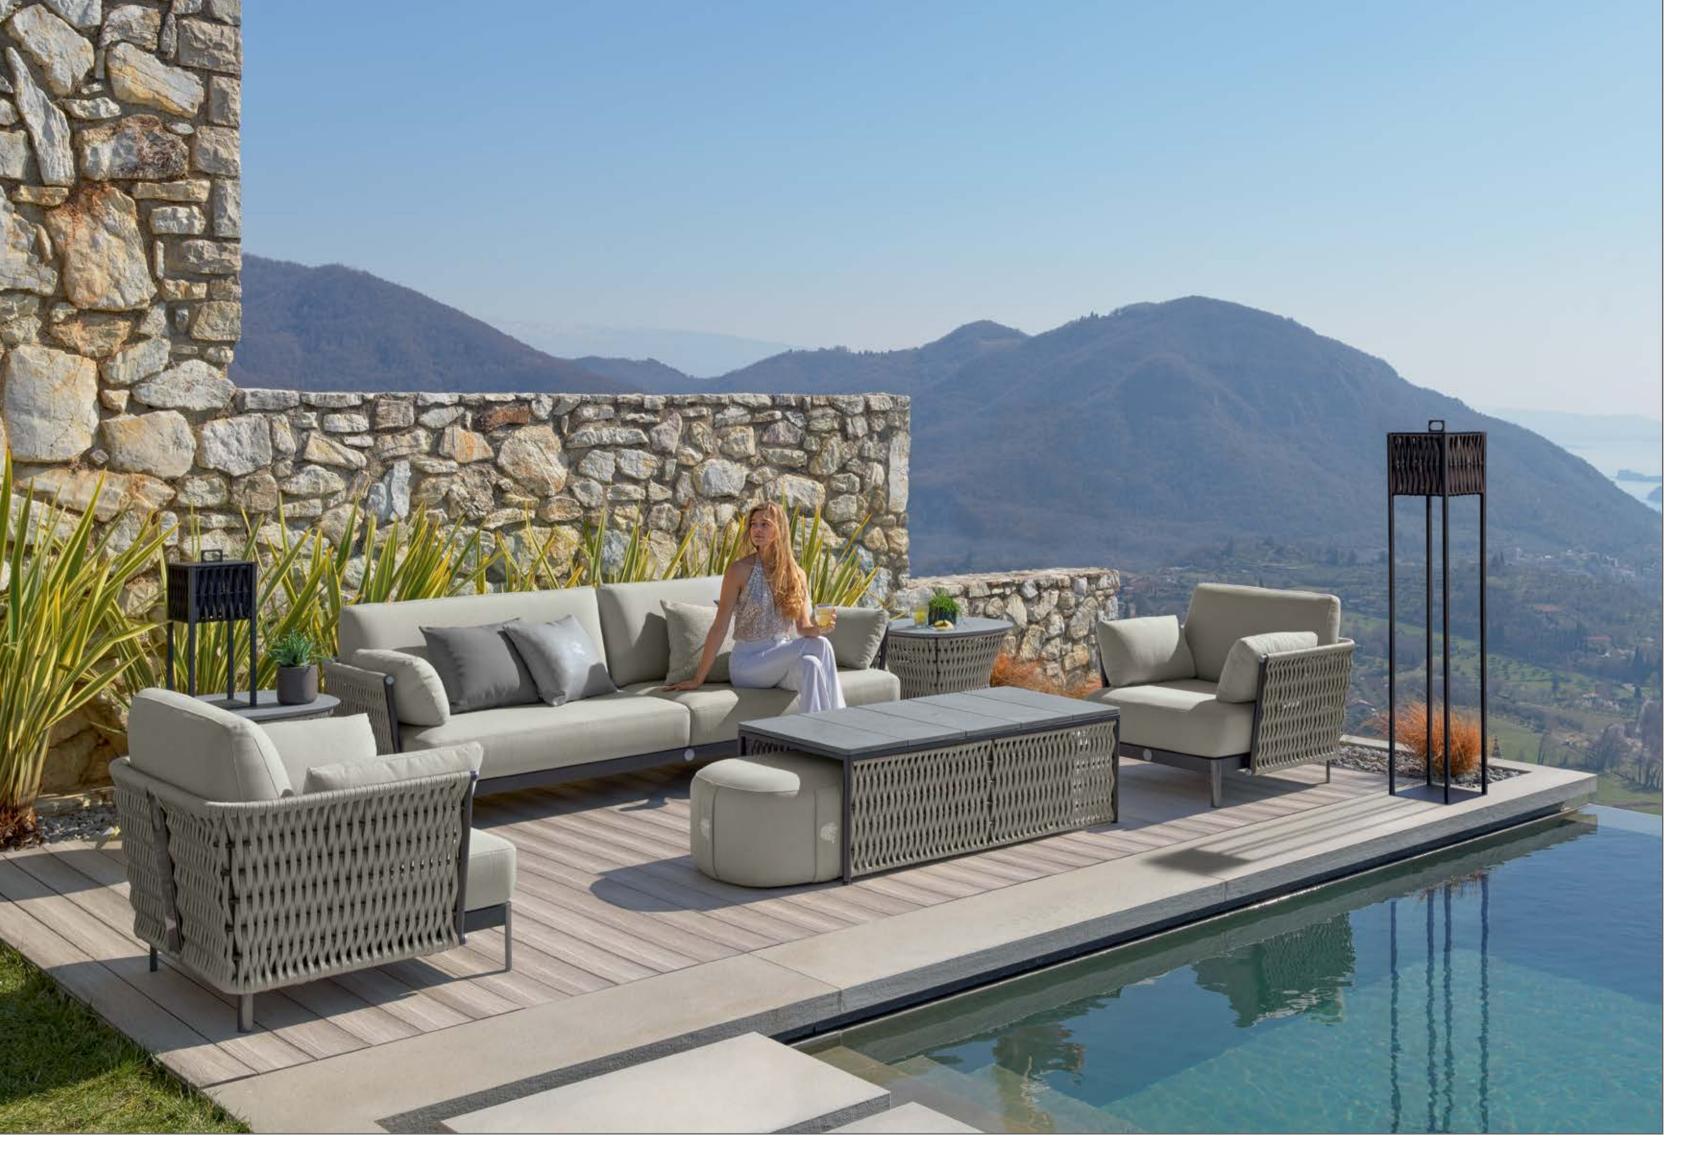

OASI completes the company's collections offer with a wide range of products for furnishing open spaces.

Comfortable and welcoming seating systems allow you to enjoy the outdoors. Sofas, armchairs, sunbeds, as well as tables, chairs, bar stools and accessories, have been designed to furnish inviting outdoor environments ensuring optimal and long-lasting performance thanks to the very high materials' quality.

The woven cordage, in the double shades of light grey and black, perfectly matches the solid structures in satined black metal, creating a fascinating game of hand-made weaves, which envelops the Made in Italy products with refined elegance.

The OASI collection invites you to immerse yourself in nature, redesigning the outdoor space according to the modern needs of the contemporary lifestyle.

> Product design and Art direction Castello Lagravinese Studio