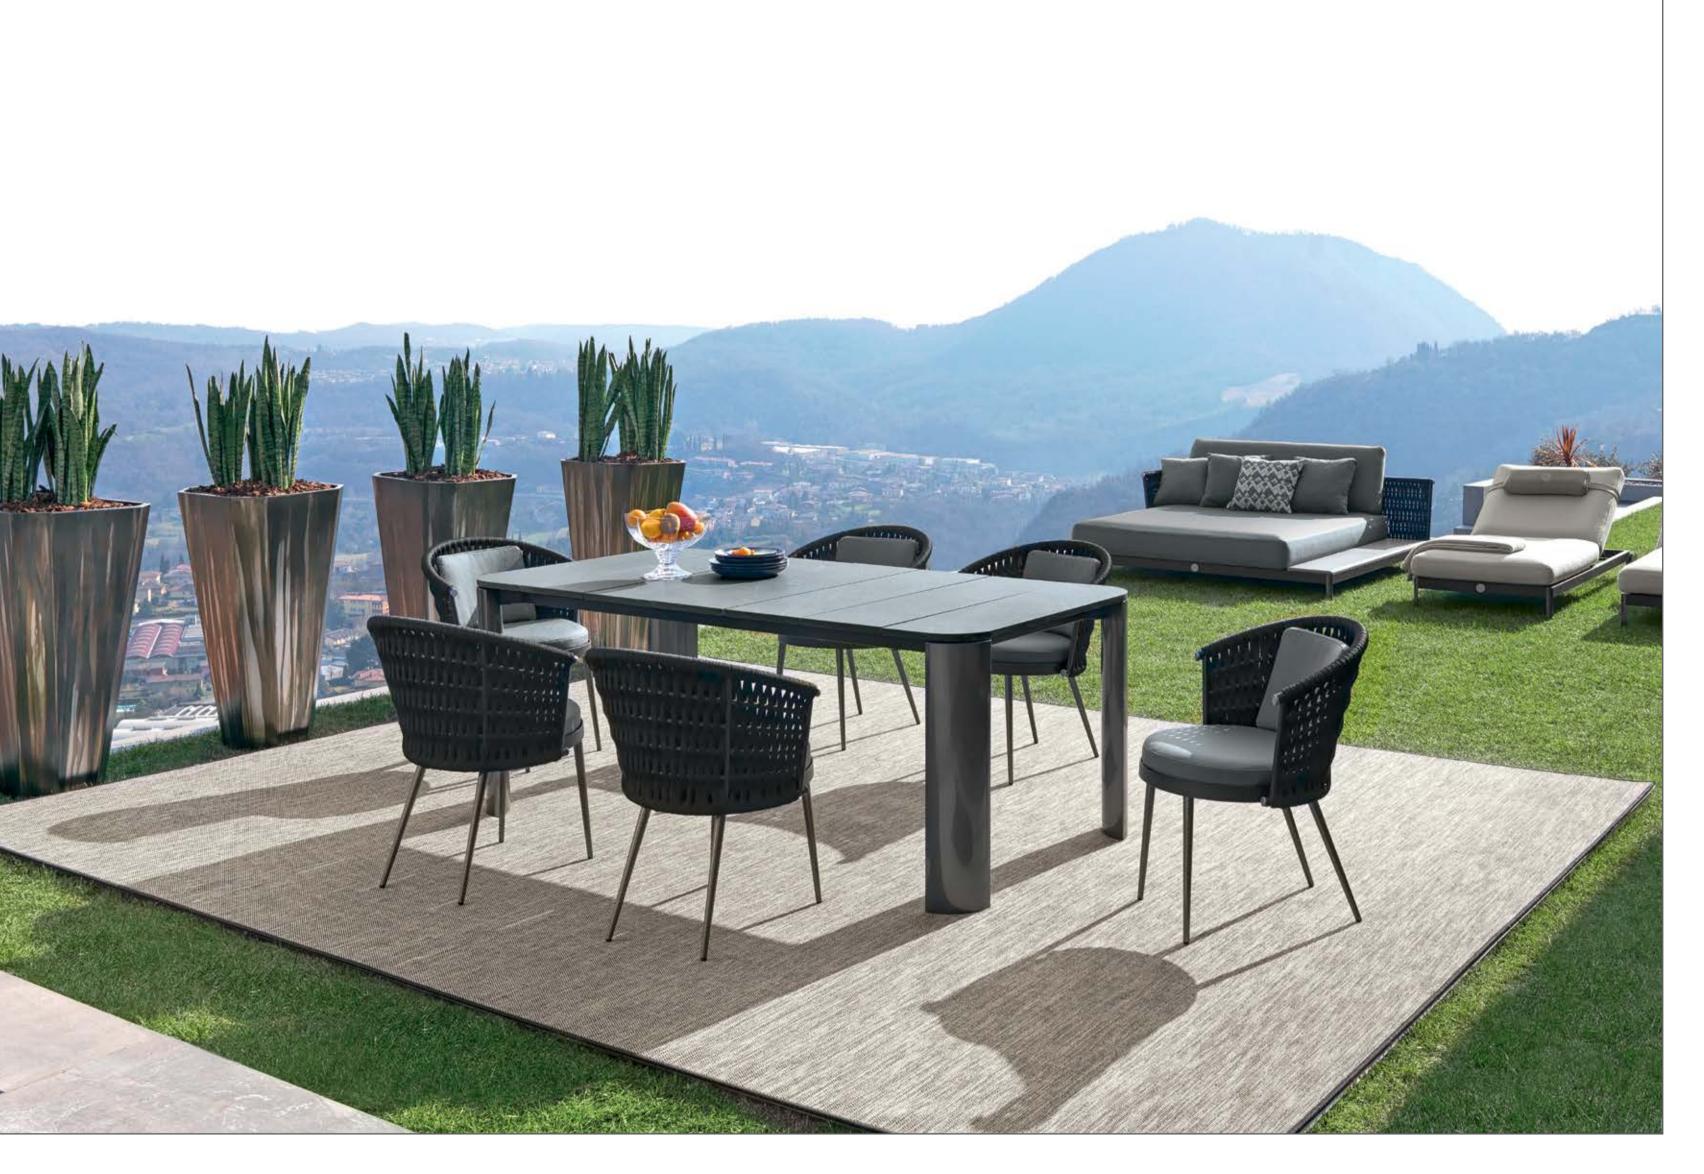

OASI completes the company's collections offer with a wide range of products for furnishing open spaces.

Comfortable and welcoming seating systems allow you to enjoy the outdoors. Sofas, armchairs, sunbeds, as well as tables, chairs, bar stools and accessories, have been designed to furnish inviting outdoor environments ensuring optimal and long-lasting performance thanks to the very high materials' quality.

The OASI collection invites you to immerse yourself in nature, redesigning the outdoor space according to the modern needs of the contemporary lifestyle.

> Product design and Art direction Castello Lagravinese Studio

# NATURAL STONE

TECHNICAL DETAILS

|            | Art. Outdoor Rectangular table w                                                  | ith STONE top                                                                      | design by Castello Lagravinese Studio |      | Art. 190/95/G - Outdo                                                                                      |
|------------|-----------------------------------------------------------------------------------|------------------------------------------------------------------------------------|---------------------------------------|------|------------------------------------------------------------------------------------------------------------|
|            | Outdoor Rectangular table with top n<br>with inserted Giorgio Collection logo.    | nade by slats of treated "CARDOSO" na<br>Legs in satined black metal.              | tural stone                           |      | Outdoor bar stool with light grey woven cordag                                                             |
|            | Available in two different sizes:                                                 |                                                                                    |                                       |      |                                                                                                            |
|            | Art. <b>1980</b>                                                                  | Art. <b>1982</b>                                                                   |                                       | (AP) |                                                                                                            |
|            | Size: cm. 300W × 120D × 76H<br>Size: 118"W × 47"½D × 30"H                         | Size: cm. 200W x 100D x 76H<br>Size: 79"W x 39"D x 30"H                            |                                       |      | Size: cm. 61W x 64,5D ><br>Size: 24"1/2W x 25"1/2D >                                                       |
|            | Art. 198/30/G - Outdoor chair                                                     |                                                                                    | design by Castello Lagravinese Studio |      | Art. 190/95/B - Outdo                                                                                      |
|            | Outdoor chair with legs and structure<br>light grey woven cordage.                | in satined black metal. Back seat in                                               |                                       |      | Outdoor bar stool with<br>black woven cordage.                                                             |
| , <u> </u> | Size: cm. 61W x 64,5D x 79H<br>Size: 24"W x 25 1/2"D x 16 1/2"H                   |                                                                                    |                                       |      | Size: cm. 61W x 64,5D x<br>Size: 24"½W x 25"½D x                                                           |
|            | Art. 198/30/B - Outdoor chair                                                     |                                                                                    | design by Castello Lagravinese Studio |      | Art.190/01/G - Outdo                                                                                       |
|            | Outdoor chair with legs and structure<br>black woven cordage.                     | in satined black metal. Back seat in                                               |                                       |      | Outdoor occasional cha<br>Cushion filling in waterp<br>metal with inserted Gio                             |
|            | Size: cm. 61W x 64,5D x 79H<br>Size: 24"W x 25"½D x 16"½H                         |                                                                                    |                                       |      | Size: cm. 100₩ x 92D x<br>Size: 39"₩ x 36"D x 25                                                           |
|            | Art. Lumbar cushion for chair or                                                  | bar stool                                                                          | design by Castello Lagravinese Studio |      | Art. 190/01/B - Outdo                                                                                      |
|            | Outdoor lumbar cushion for chair in s<br>leather. Cushion filling in waterproof c |                                                                                    |                                       |      | Outdoor occasional cha<br>Cushion filling in waterp<br>metal with inserted Gio                             |
|            | Size: cm. 31W × 40D × 4,5TH<br>Size: 12"W × 16"D × 2"TH                           |                                                                                    |                                       |      | Size: cm. 100W x 92D x<br>Size: 39"W x 36"D x 25                                                           |
|            | Art. 190/48/G - Outdoor bar table                                                 | with STONE top                                                                     | design by Castello Lagravinese Studio |      | Art. 190/04/G - Outdo                                                                                      |
|            |                                                                                   | lats of treated "CARDOSO" natural sto<br>bination of satined black metal and light |                                       |      | 4 seater sofa available in<br>Cushion filling in waterp<br>satined black metal with<br>grey woven cordage. |
|            | Size: cm. 80W x 80D x 107H<br>Size: 31 1/2"W x 31"½D x 42"H                       |                                                                                    |                                       |      | Size: cm. 260W × 92D ×<br>Size: 102"W × 36"D × 2                                                           |
|            | Art. 190/48/B - Outdoor bar table                                                 | with STONE top                                                                     | design by Castello Lagravinese Studio |      | Art. 190/04/B - Outdo                                                                                      |
|            |                                                                                   | lats of treated "CARDOSO" natural sto<br>bination of satined black metal and black |                                       |      | 4 seater sofa available in<br>Cushion filling in waterp<br>satined black metal with<br>woven cordage.      |
|            | Size: cm. 80W x 80D x 107H<br>Size: 31 1/2"W x 31"½D x 42"H                       |                                                                                    |                                       |      | Size: cm. 260W x 92D x<br>Size: 102"W x 36"D x 2                                                           |