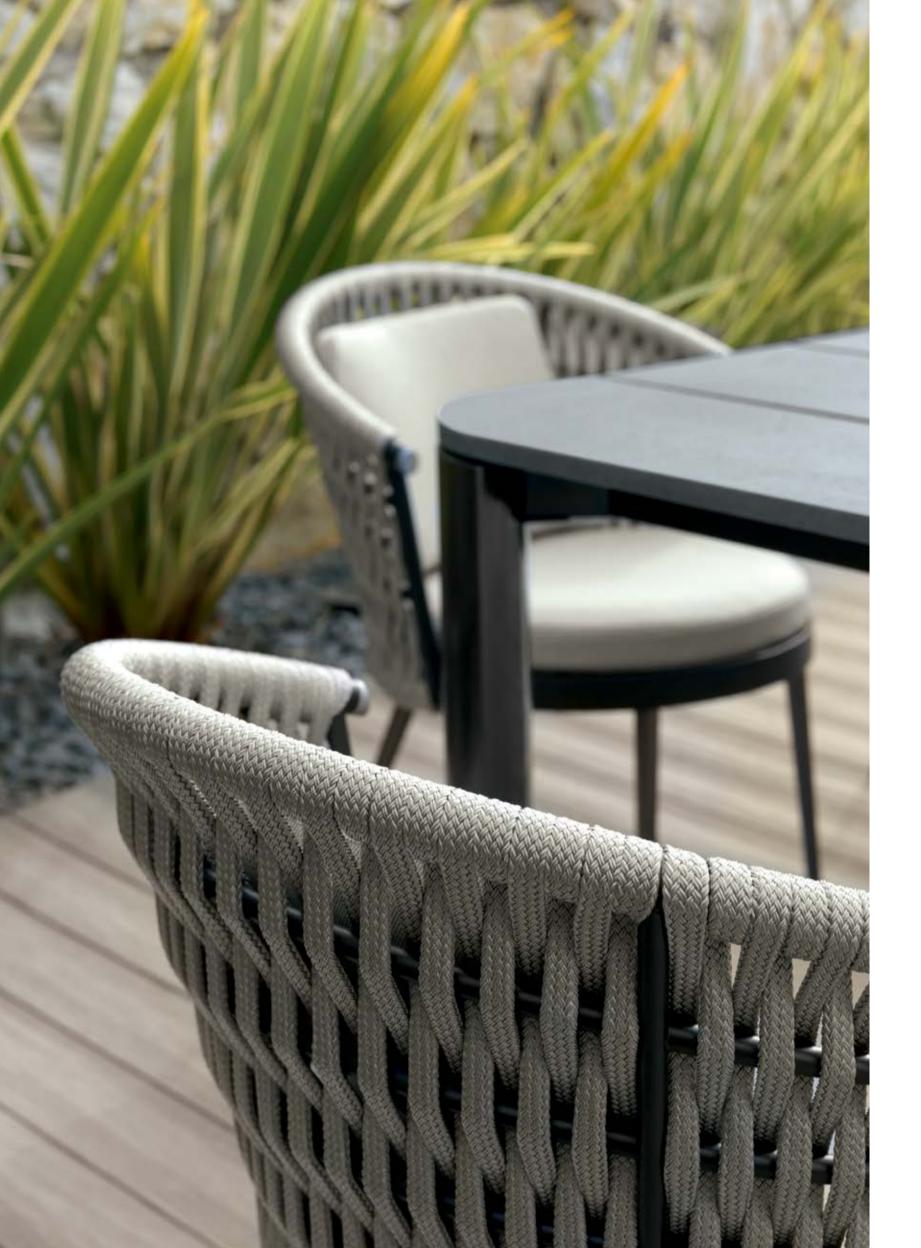

The woven cordage, in the double shades of light grey and black, perfectly matches the solid structures in satined black metal, creating a fascinating game of hand-made weaves, which envelops the Made in Italy products with refined elegance.

Light Grey

Black

Cardoso

WOVEN CORDAGE