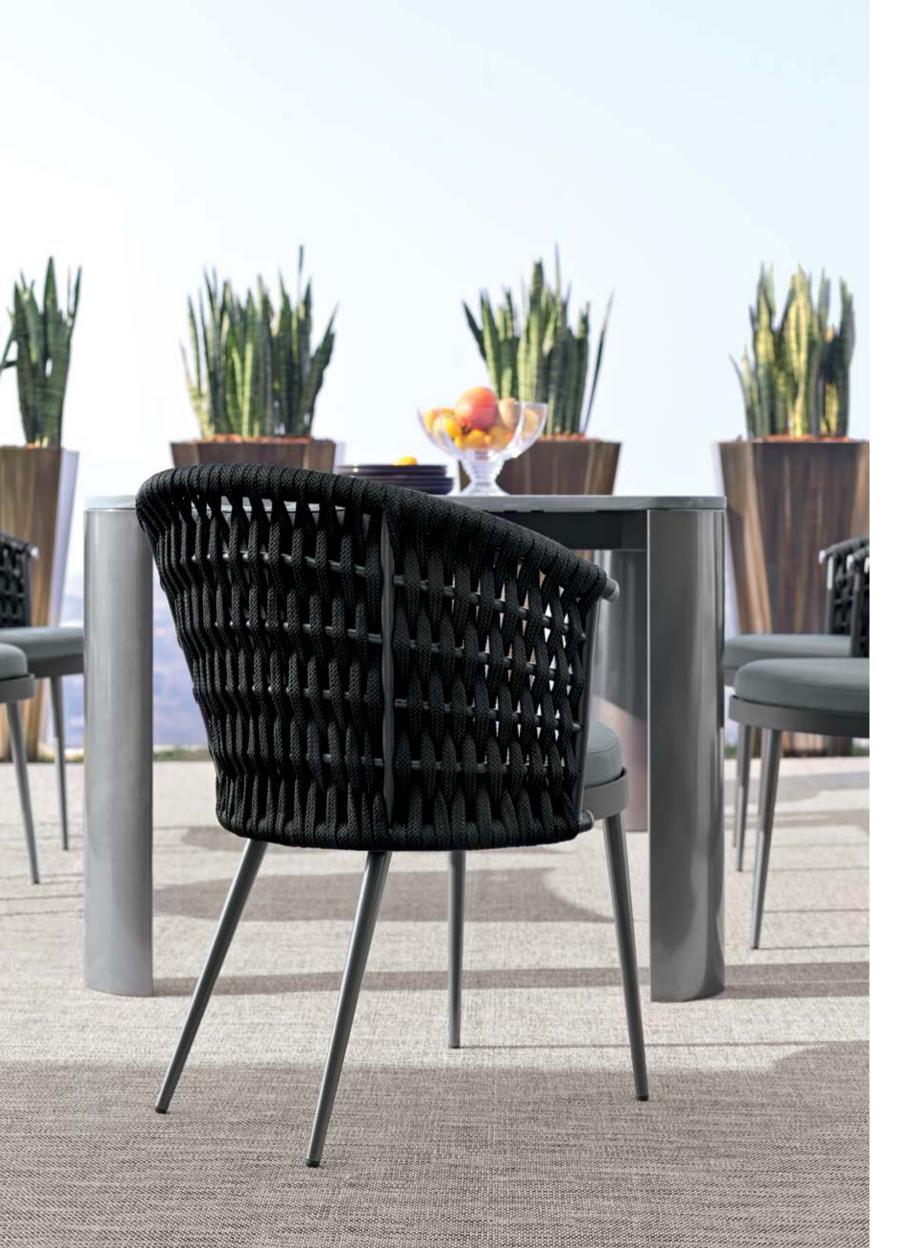

The woven cordage, in the double shades of light grey and black, perfectly matches the solid structures in satined black metal, creating a fascinating game of hand-made weaves, which envelops the Made in Italy products with refined elegance.

Light Grey

Black

Cardoso

WOVEN CORDAGE