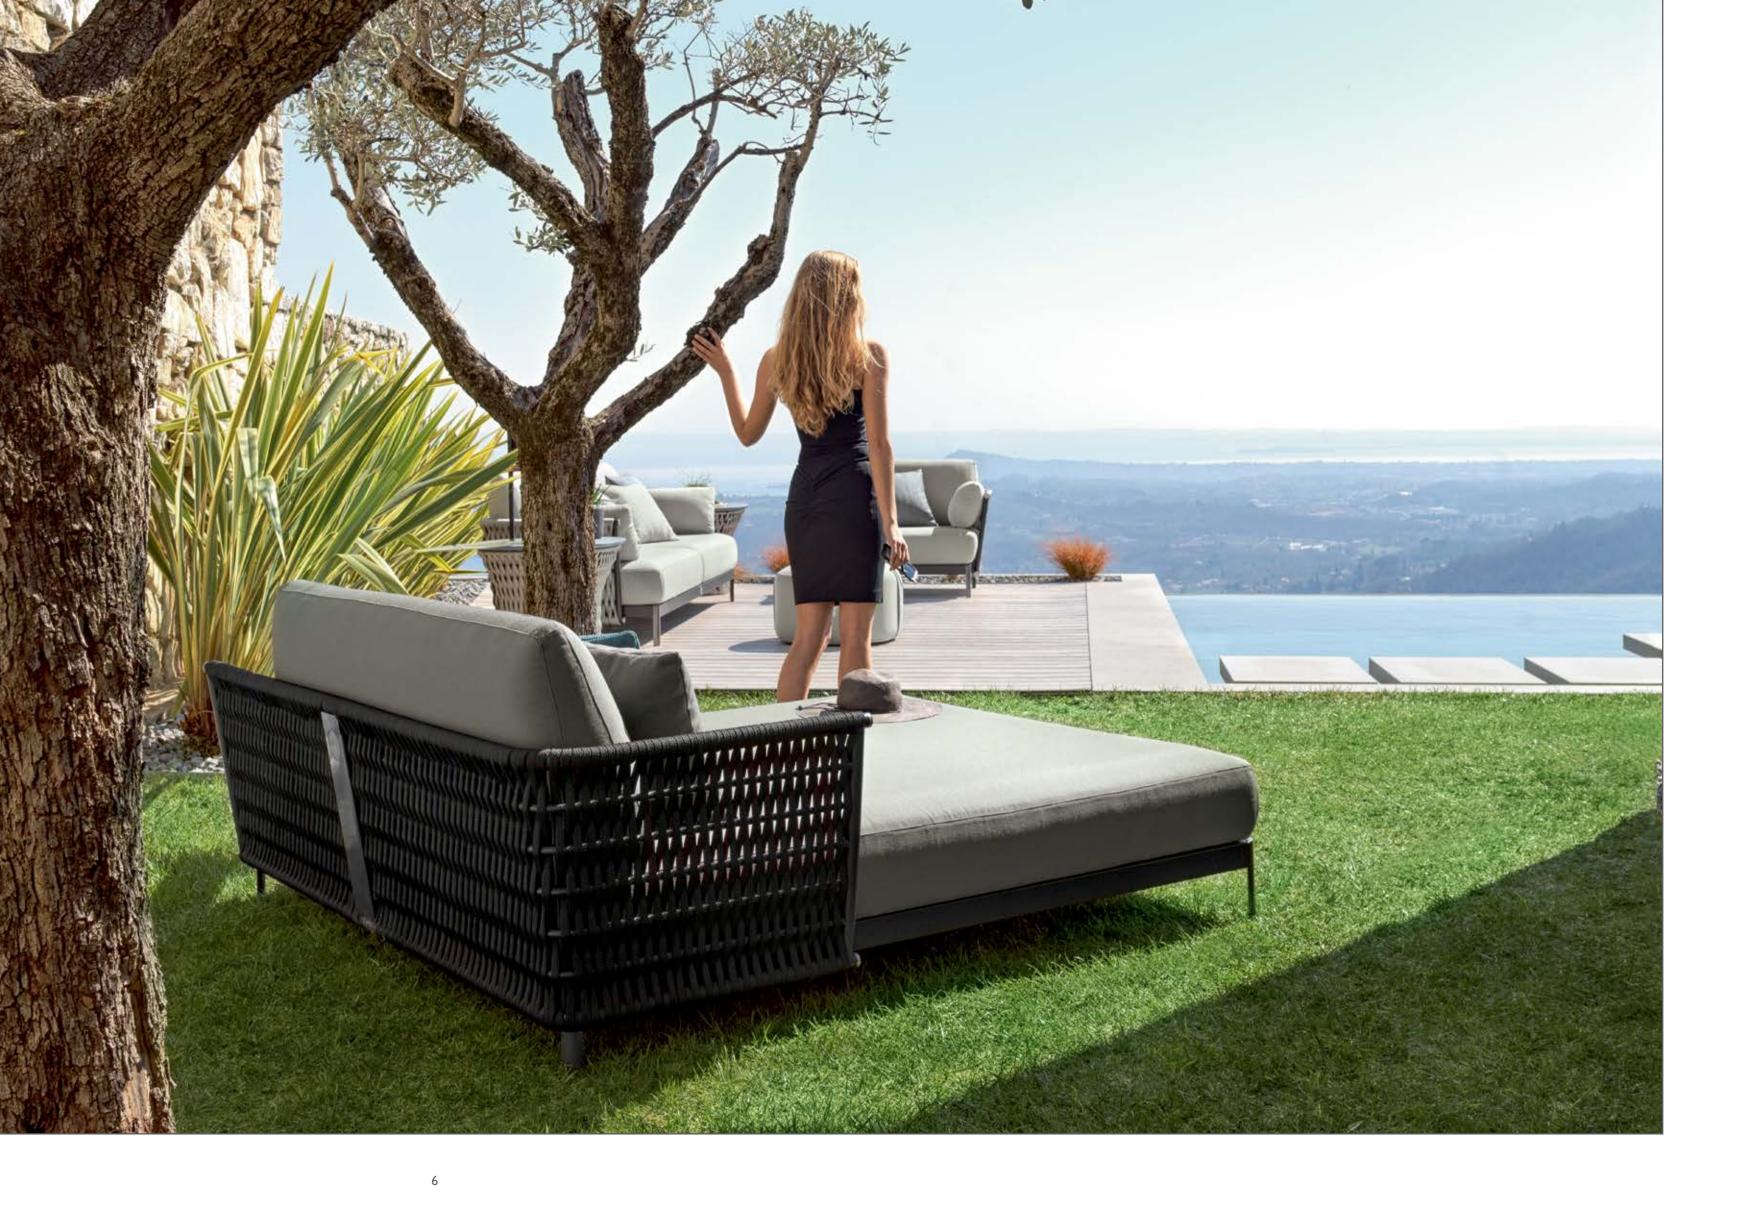

OASI completes the company's collections offer with a wide range of products for furnishing open spaces.

Comfortable and welcoming seating systems allow you to enjoy the outdoors. Sofas, armchairs, sunbeds, as well as tables, chairs, bar stools and accessories, have been designed to furnish inviting outdoor environments ensuring optimal and long-lasting performance thanks to the very high materials' quality.

The woven cordage, in the double shades of light grey and black, perfectly matches the solid structures in satined black metal, creating a fascinating game of hand-made weaves, which envelops the Made in Italy products with refined elegance.

The collection is completed by a wide range of special treated fabrics and leathers, designed to resist external agents such as water, chlorine, salt, light, mold and bacteria, without sacrificing aesthetics and maintaining a high pleasantness to the touch.