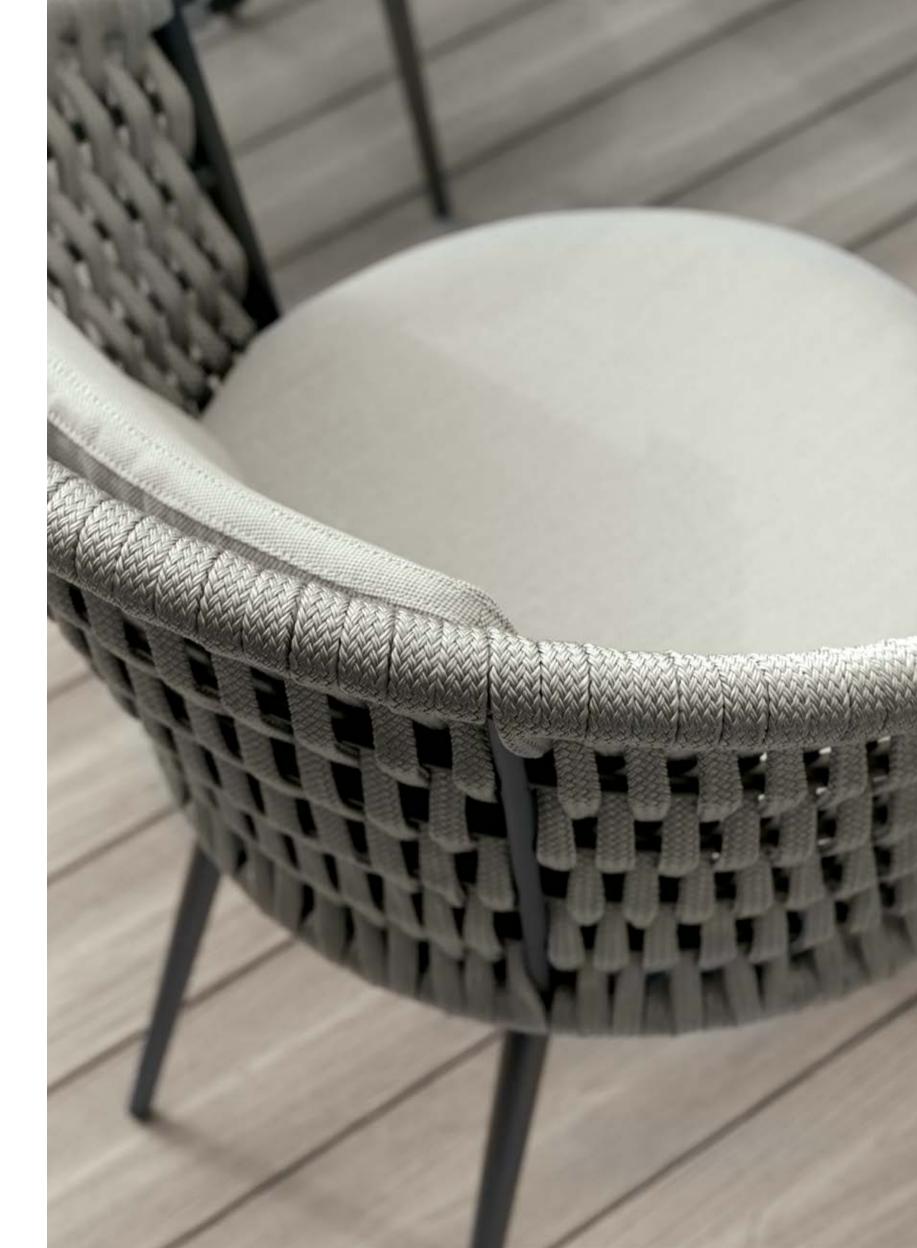

The woven cordage, in the double shades of light grey and black, perfectly matches the solid structures in satined black metal, creating a fascinating game of hand-made weaves, which envelops the Made in Italy products with refined elegance.

Light Grey

Black

Cardoso

WOVEN CORDAGE