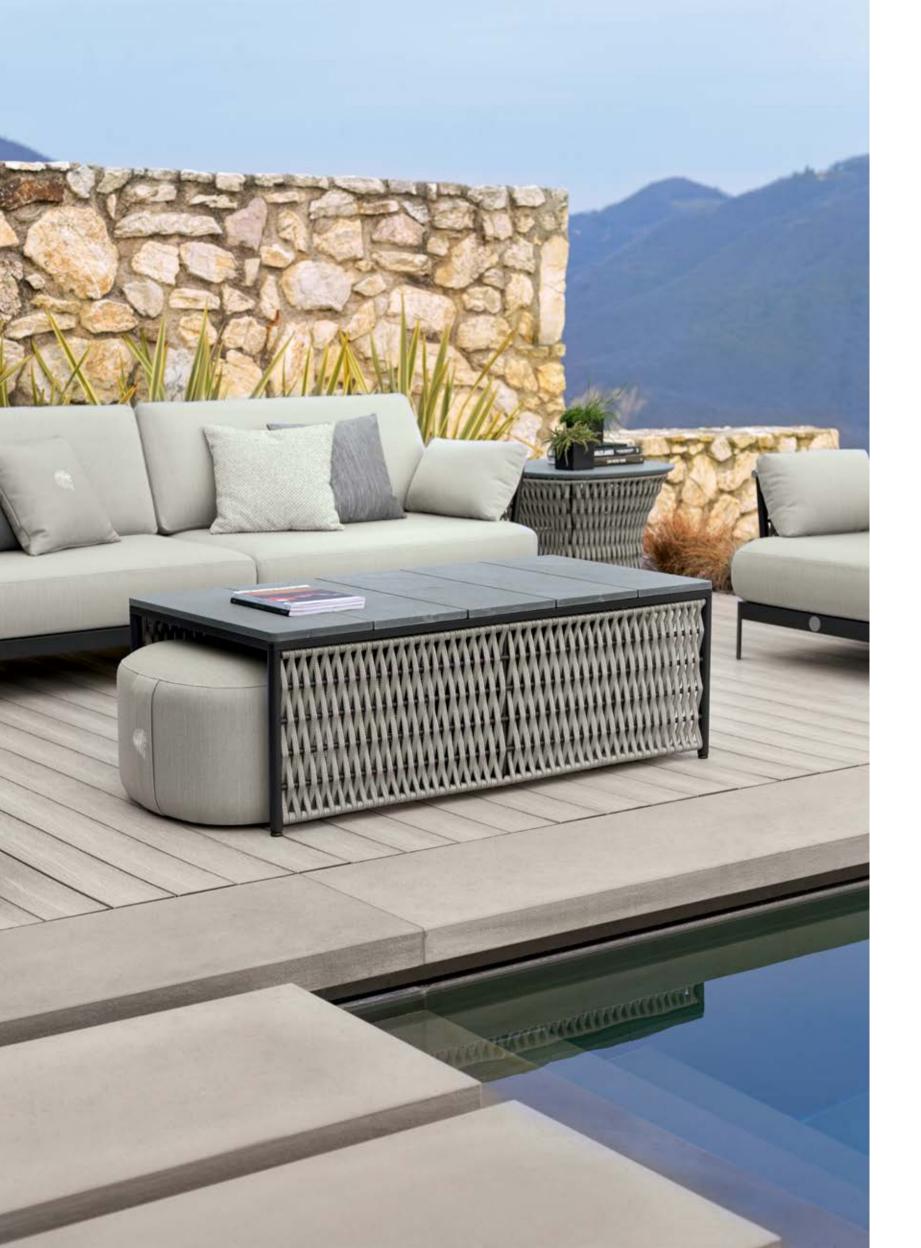

The woven cordage, in the double shades of light grey and black, perfectly matches the solid structures in satined black metal, creating a fascinating game of hand-made weaves, which envelops the Made in Italy products with refined elegance.

All the table tops are made of natural CARDOSO italian stone, characterized by ash gray tones crossed by light and dark veins: the surface is treated to preserve its natural material aspect, highly resistant to atmospheric agents.