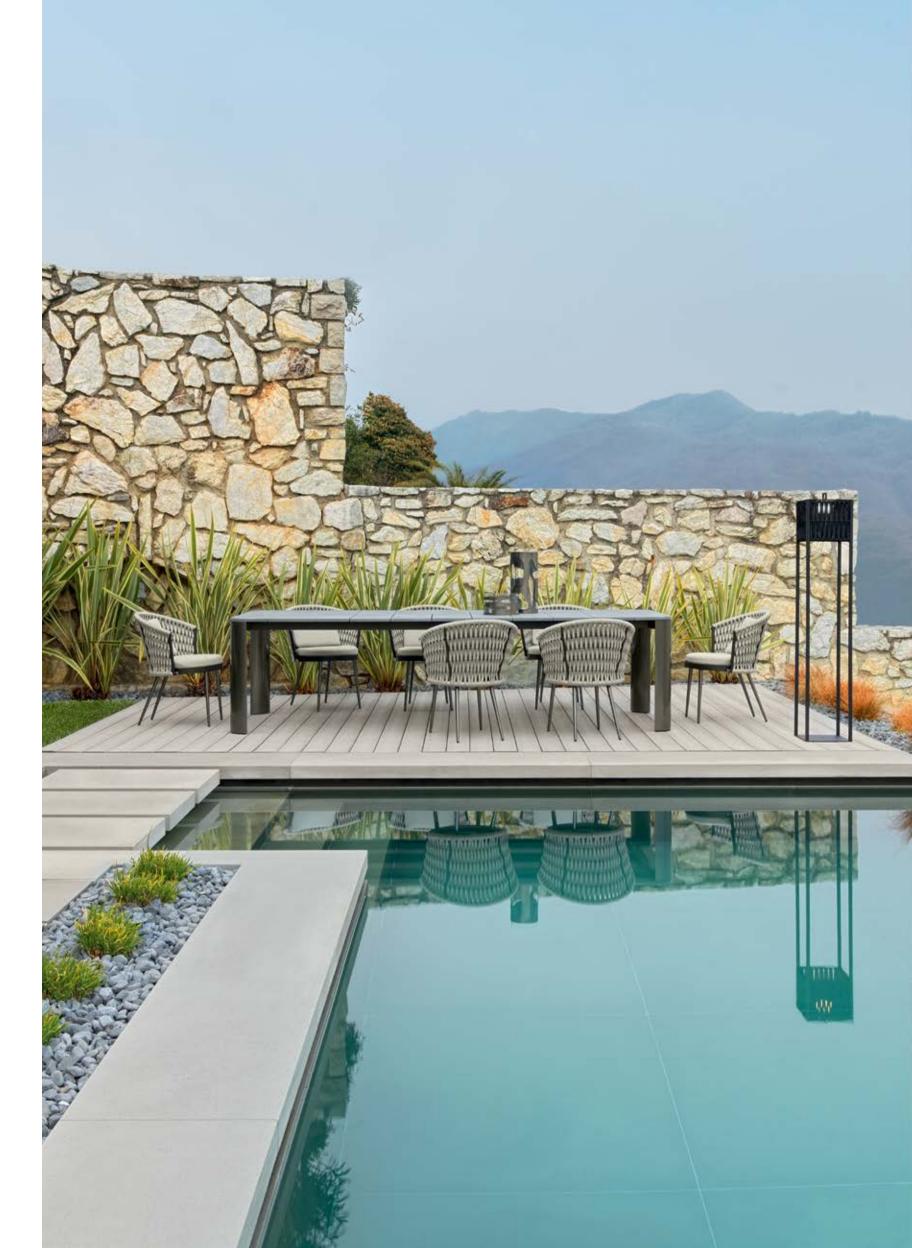

OASI completes the company's collections offer with a wide range of products for furnishing open spaces.

Comfortable and welcoming seating systems allow you to enjoy the outdoors. Sofas, armchairs, sunbeds, as well as tables, chairs, bar stools and accessories, have been designed to furnish inviting outdoor environments ensuring optimal and long-lasting performance thanks to the very high materials' quality.

The woven cordage, in the double shades of light grey and black, perfectly matches the solid structures in satined black metal, creating a fascinating game of hand-made weaves, which envelops the Made in Italy products with refined elegance.

All the table tops are made of natural CARDOSO italian stone, characterized by ash gray tones crossed by light and dark veins: the surface is treated to preserve its natural material aspect, highly resistant to atmospheric agents.

The OASI collection invites you to immerse yourself in nature, redesigning the outdoor space according to the modern needs of the contemporary lifestyle.

> Product design and Art direction Castello Lagravinese Studio