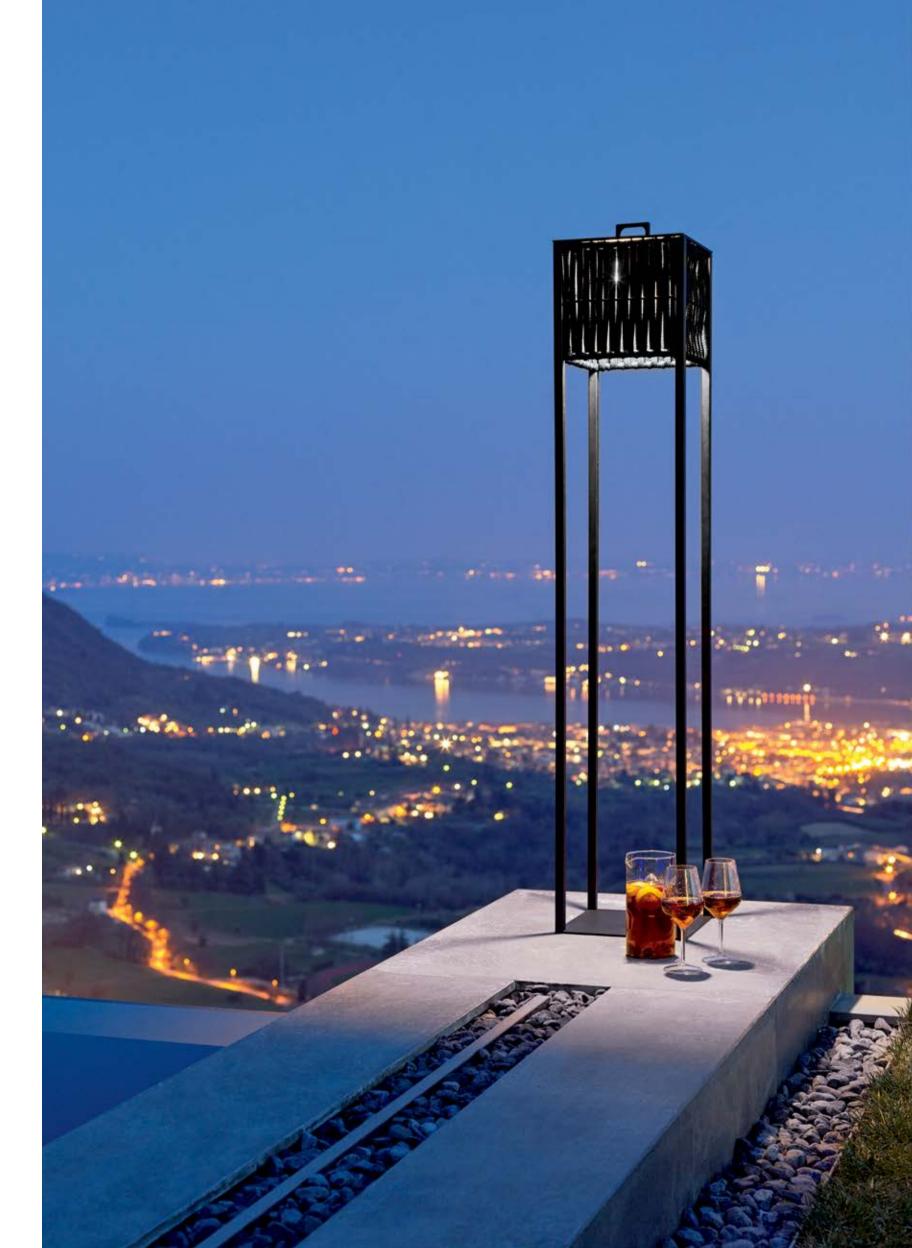

The woven cordage, in the double shades of light grey and black, perfectly matches the solid structures in satined black metal, creating a fascinating game of hand-made weaves, which envelops the Made in Italy products with refined elegance.

The OASI collection invites you to immerse yourself in nature, redesigning the outdoor space according to the modern needs of the contemporary lifestyle.

> Product design and Art direction Castello Lagravinese Studio