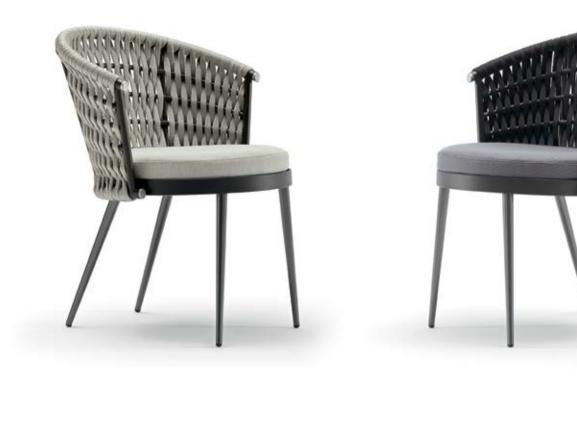

The woven cordage, in the double shades of light grey and black, perfectly matches the solid structures in satined black metal, creating a fascinating game of hand-made weaves, which envelops the Made in Italy products with refined elegance.

Light Grey

Black

Cardoso

WOVEN CORDAGE

# NATURAL STONE

TECHNICAL DETAILS

|            | Art. Outdoor Rectangular table w                                                  | ith STONE top                                                                      | design by Castello Lagravinese Studio |      | Art. 190/95/G - Outdo                                                                                      |
|------------|-----------------------------------------------------------------------------------|------------------------------------------------------------------------------------|---------------------------------------|------|------------------------------------------------------------------------------------------------------------|
|            | Outdoor Rectangular table with top n<br>with inserted Giorgio Collection logo.    | nade by slats of treated "CARDOSO" na<br>Legs in satined black metal.              | tural stone                           |      | Outdoor bar stool with light grey woven cordag                                                             |
|            | Available in two different sizes:                                                 |                                                                                    |                                       |      |                                                                                                            |
|            | Art. <b>1980</b>                                                                  | Art. <b>1982</b>                                                                   |                                       | (AP) |                                                                                                            |
|            | Size: cm. 300W × 120D × 76H<br>Size: 118"W × 47"½D × 30"H                         | Size: cm. 200W x 100D x 76H<br>Size: 79"W x 39"D x 30"H                            |                                       |      | Size: cm. 61W x 64,5D ><br>Size: 24"1/2W x 25"1/2D >                                                       |
|            | Art. 198/30/G - Outdoor chair                                                     |                                                                                    | design by Castello Lagravinese Studio |      | Art. 190/95/B - Outdo                                                                                      |
|            | Outdoor chair with legs and structure<br>light grey woven cordage.                | in satined black metal. Back seat in                                               |                                       |      | Outdoor bar stool with<br>black woven cordage.                                                             |
| , <u> </u> | Size: cm. 61W x 64,5D x 79H<br>Size: 24"W x 25 1/2"D x 16 1/2"H                   |                                                                                    |                                       |      | Size: cm. 61W x 64,5D x<br>Size: 24"½W x 25"½D x                                                           |
|            | Art. 198/30/B - Outdoor chair                                                     |                                                                                    | design by Castello Lagravinese Studio |      | Art.190/01/G - Outdo                                                                                       |
|            | Outdoor chair with legs and structure<br>black woven cordage.                     | in satined black metal. Back seat in                                               |                                       |      | Outdoor occasional cha<br>Cushion filling in waterp<br>metal with inserted Gio                             |
|            | Size: cm. 61W x 64,5D x 79H<br>Size: 24"W x 25"½D x 16"½H                         |                                                                                    |                                       |      | Size: cm. 100₩ x 92D x<br>Size: 39"₩ x 36"D x 25                                                           |
|            | Art. Lumbar cushion for chair or                                                  | bar stool                                                                          | design by Castello Lagravinese Studio |      | Art. 190/01/B - Outdo                                                                                      |
|            | Outdoor lumbar cushion for chair in s<br>leather. Cushion filling in waterproof c |                                                                                    |                                       |      | Outdoor occasional cha<br>Cushion filling in waterp<br>metal with inserted Gio                             |
|            | Size: cm. 31W × 40D × 4,5TH<br>Size: 12"W × 16"D × 2"TH                           |                                                                                    |                                       |      | Size: cm. 100W x 92D x<br>Size: 39"W x 36"D x 25                                                           |
|            | Art. 190/48/G - Outdoor bar table                                                 | with STONE top                                                                     | design by Castello Lagravinese Studio |      | Art. 190/04/G - Outdo                                                                                      |
|            |                                                                                   | lats of treated "CARDOSO" natural sto<br>bination of satined black metal and light |                                       |      | 4 seater sofa available in<br>Cushion filling in waterp<br>satined black metal with<br>grey woven cordage. |
|            | Size: cm. 80W x 80D x 107H<br>Size: 31 1/2"W x 31"½D x 42"H                       |                                                                                    |                                       |      | Size: cm. 260W × 92D ×<br>Size: 102"W × 36"D × 2                                                           |
|            | Art. 190/48/B - Outdoor bar table                                                 | with STONE top                                                                     | design by Castello Lagravinese Studio |      | Art. 190/04/B - Outdo                                                                                      |
|            |                                                                                   | lats of treated "CARDOSO" natural sto<br>bination of satined black metal and black |                                       |      | 4 seater sofa available in<br>Cushion filling in waterp<br>satined black metal with<br>woven cordage.      |
|            | Size: cm. 80W x 80D x 107H<br>Size: 31 1/2"W x 31"½D x 42"H                       |                                                                                    |                                       |      | Size: cm. 260W x 92D x<br>Size: 102"W x 36"D x 2                                                           |