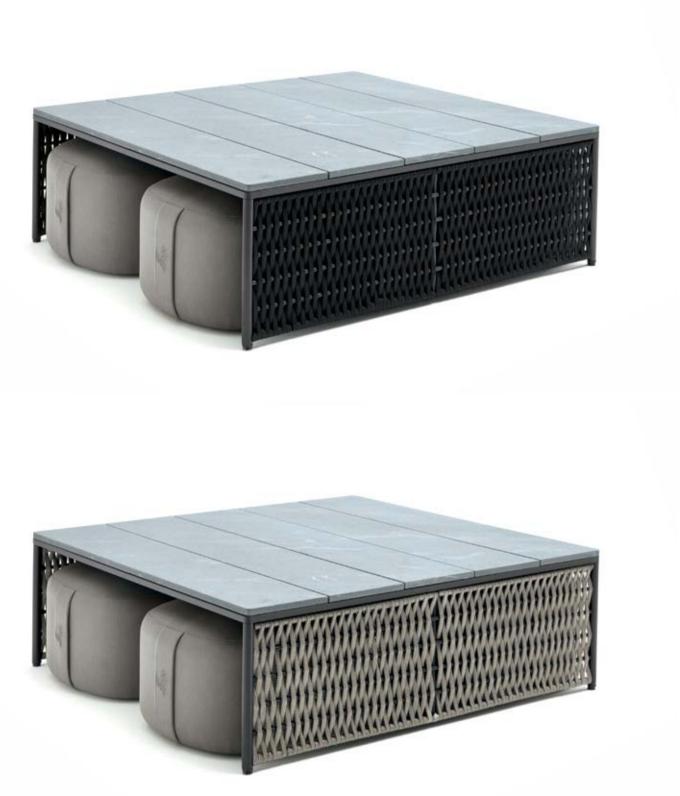

The woven cordage, in the double shades of light grey and black, perfectly matches the solid structures in satined black metal, creating a fascinating game of hand-made weaves, which envelops the Made in Italy products with refined elegance.

All the table tops are made of natural CARDOSO italian stone, characterized by ash gray tones crossed by light and dark veins: the surface is treated to preserve its natural material aspect, highly resistant to atmospheric agents.

Light Grey

Black

Cardoso

WOVEN CORDAGE