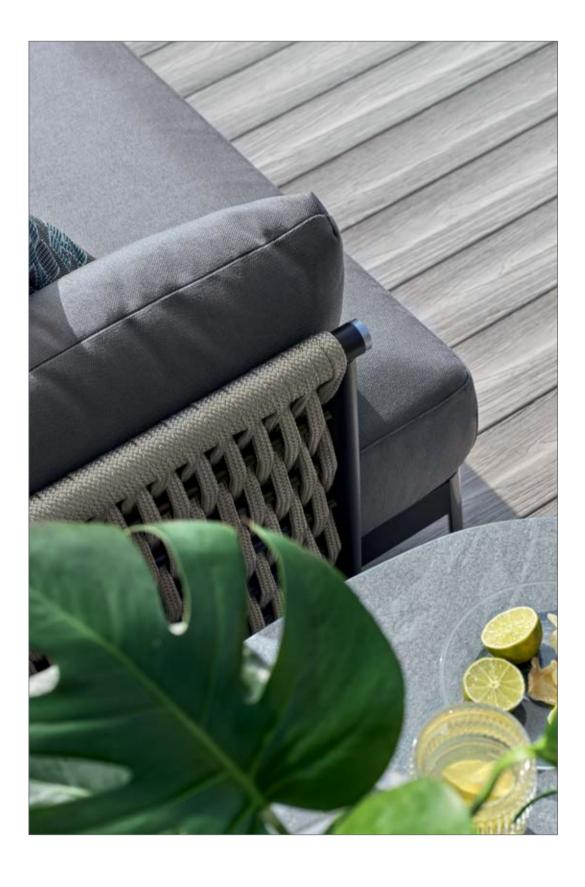

The woven cordage, in the double shades of light grey and black, perfectly matches the solid structures in satined black metal, creating a fascinating game of hand-made weaves, which envelops the Made in Italy products with refined elegance.

The collection is completed by a wide range of special treated fabrics and leathers, designed to resist external agents such as water, chlorine, salt, light, mold and bacteria, without sacrificing aesthetics and maintaining a high pleasantness to the touch.