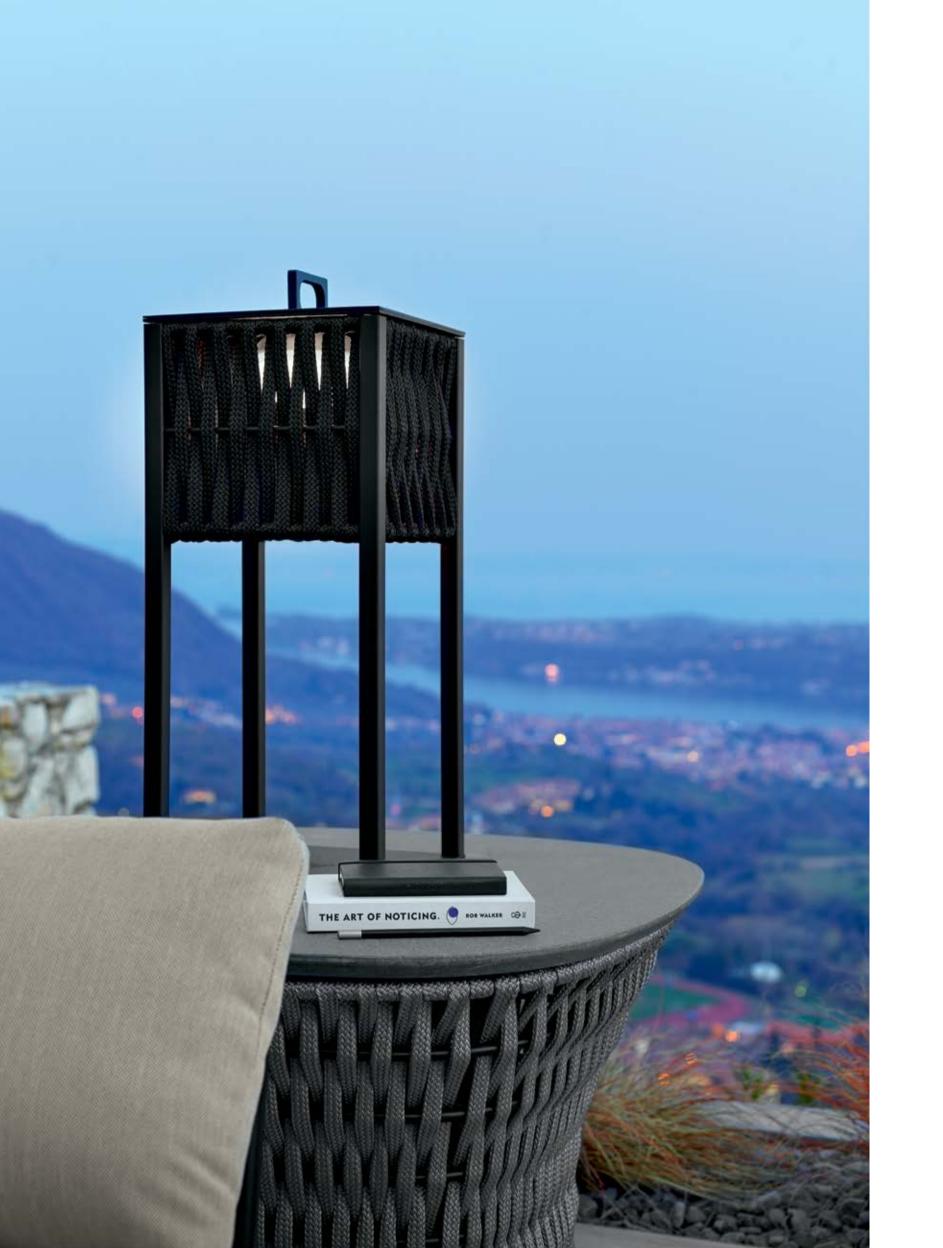

The woven cordage, in the double shades of light grey and black, perfectly matches the solid structures in satined black metal, creating a fascinating game of hand-made weaves, which envelops the Made in Italy products with refined elegance.

The OASI collection invites you to immerse yourself in nature, redesigning the outdoor space according to the modern needs of the contemporary lifestyle.

> Product design and Art direction Castello Lagravinese Studio