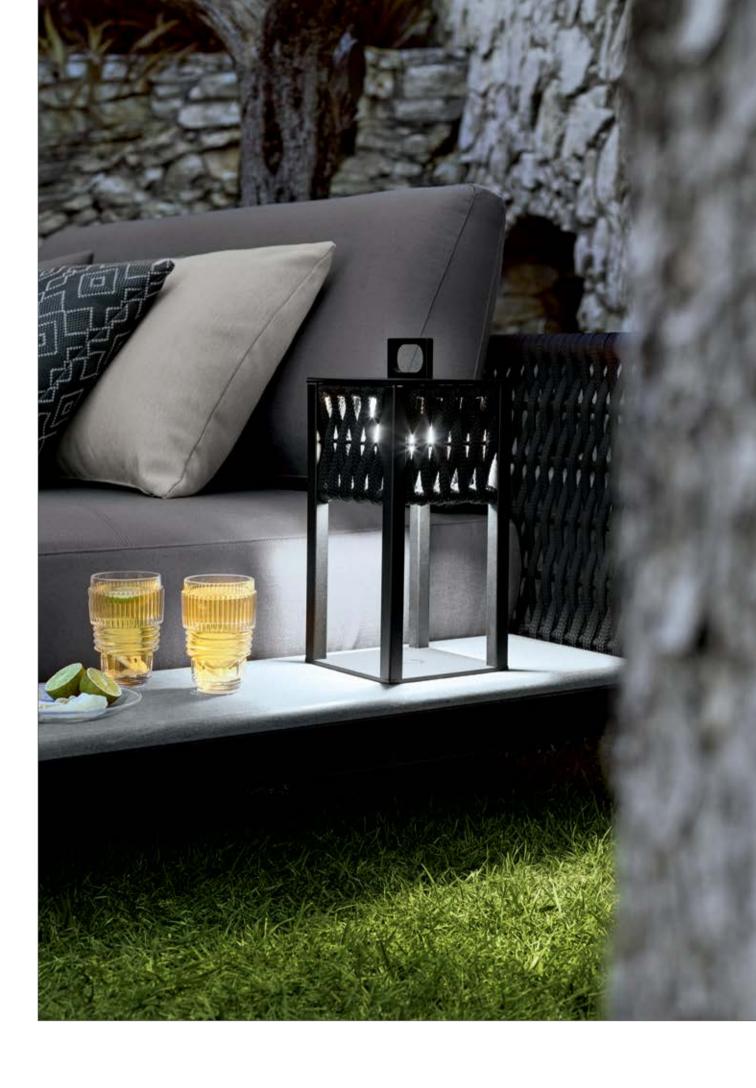

The woven cordage, in the double shades of light grey and black, perfectly matches the solid structures in satined black metal, creating a fascinating game of hand-made weaves, which envelops the Made in Italy products with refined elegance.

The OASI collection invites you to immerse yourself in nature, redesigning the outdoor space according to the modern needs of the contemporary lifestyle.

> Product design and Art direction Castello Lagravinese Studio