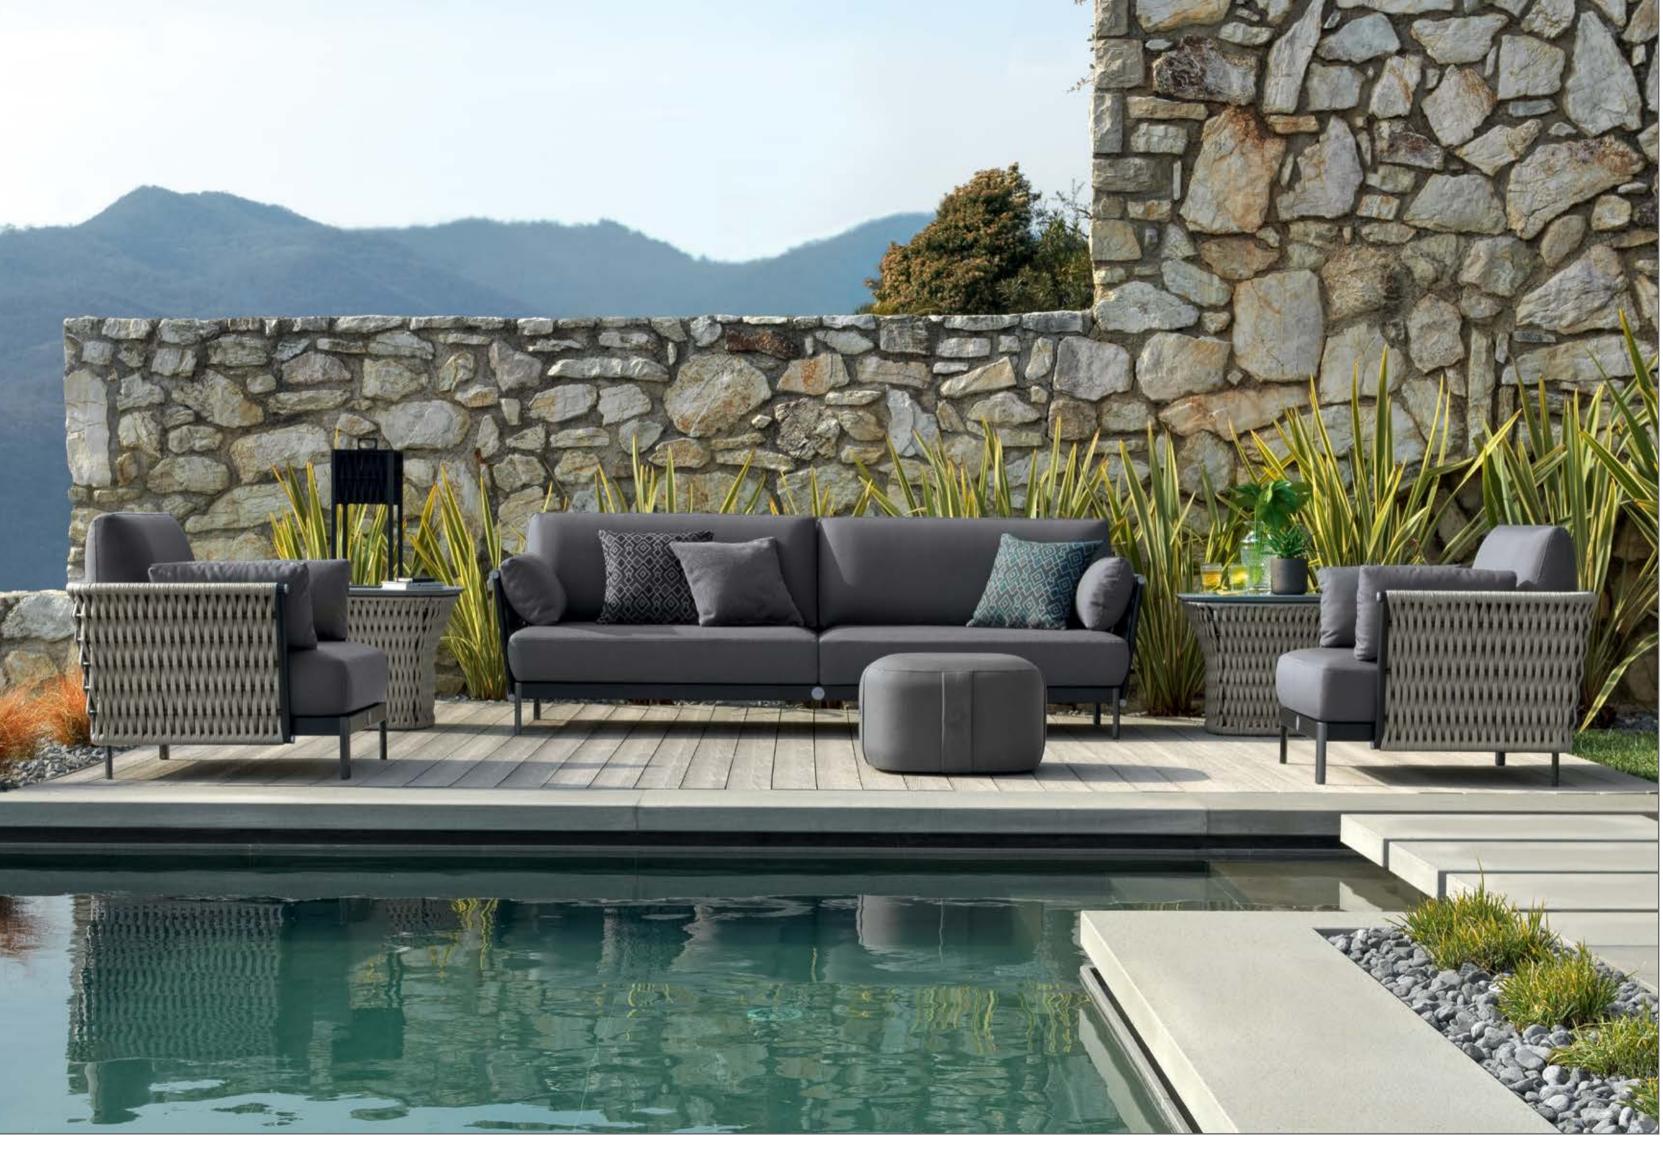

The woven cordage, in the double shades of light grey and black, perfectly matches the solid structures in satined black metal, creating a fascinating game of hand-made weaves, which envelops the Made in Italy products with refined elegance.

The OASI collection invites you to immerse yourself in nature, redesigning the outdoor space according to the modern needs of the contemporary lifestyle.

> Product design and Art direction Castello Lagravinese Studio