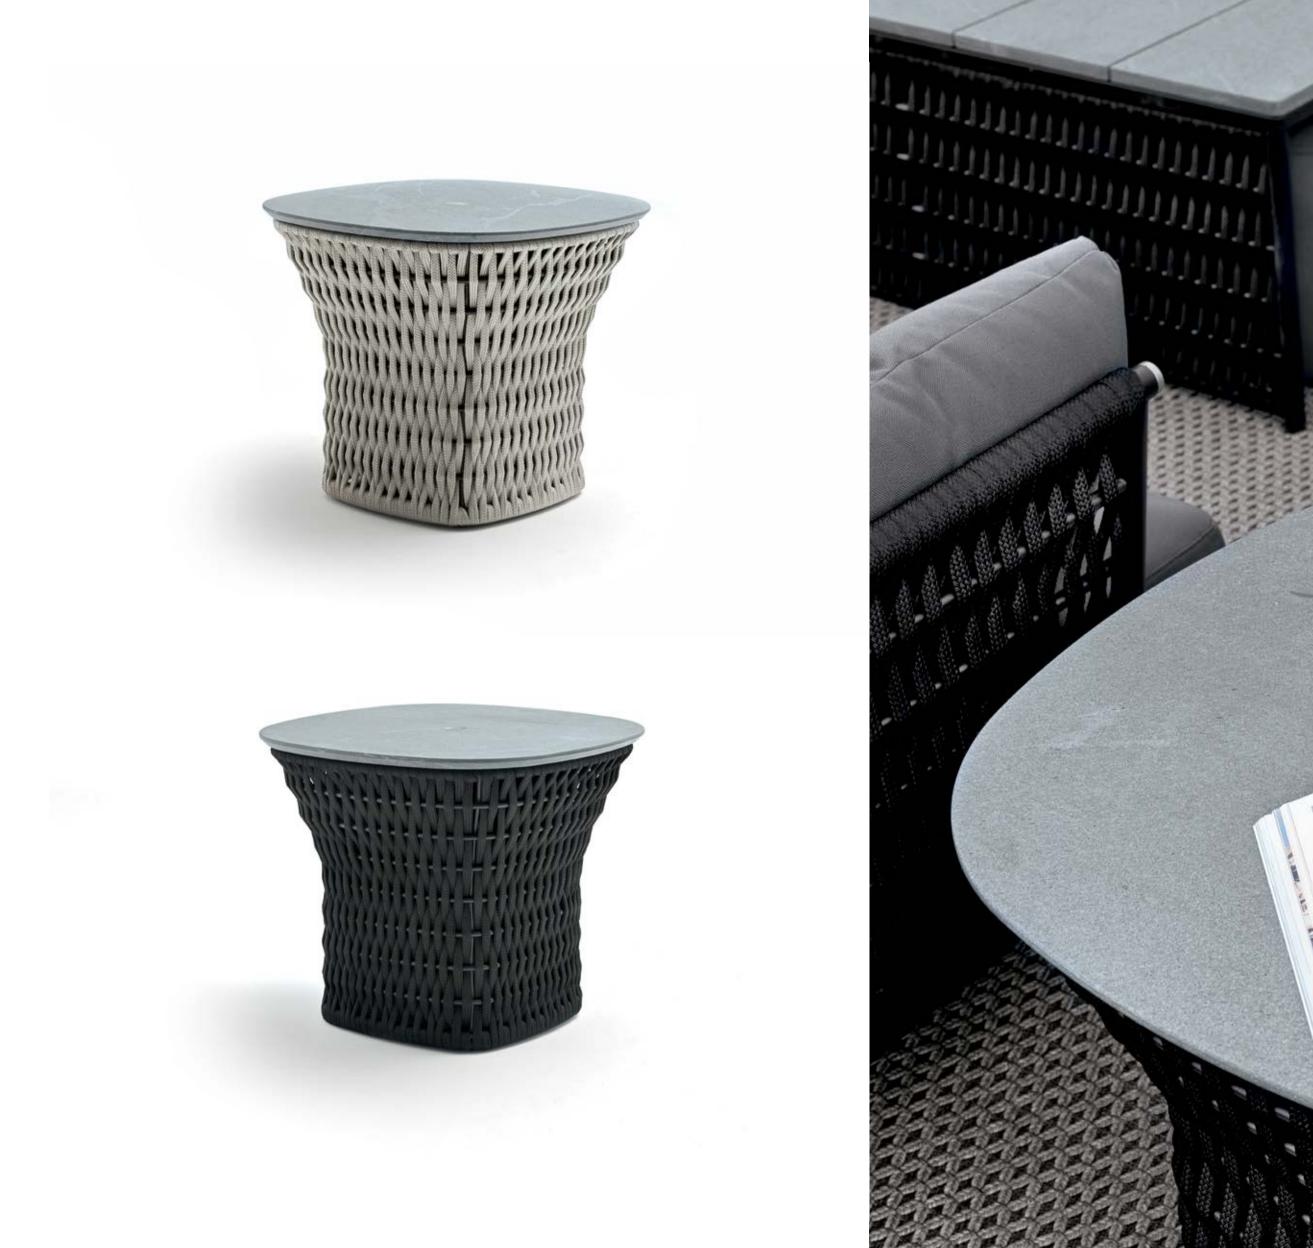

The woven cordage, in the double shades of light grey and black, perfectly matches the solid structures in satined black metal, creating a fascinating game of hand-made weaves, which envelops the Made in Italy products with refined elegance.

All the table tops are made of natural CARDOSO italian stone, characterized by ash gray tones crossed by light and dark veins: the surface is treated to preserve its natural material aspect, highly resistant to atmospheric agents.

Light Grey

Black

Cardoso

WOVEN CORDAGE