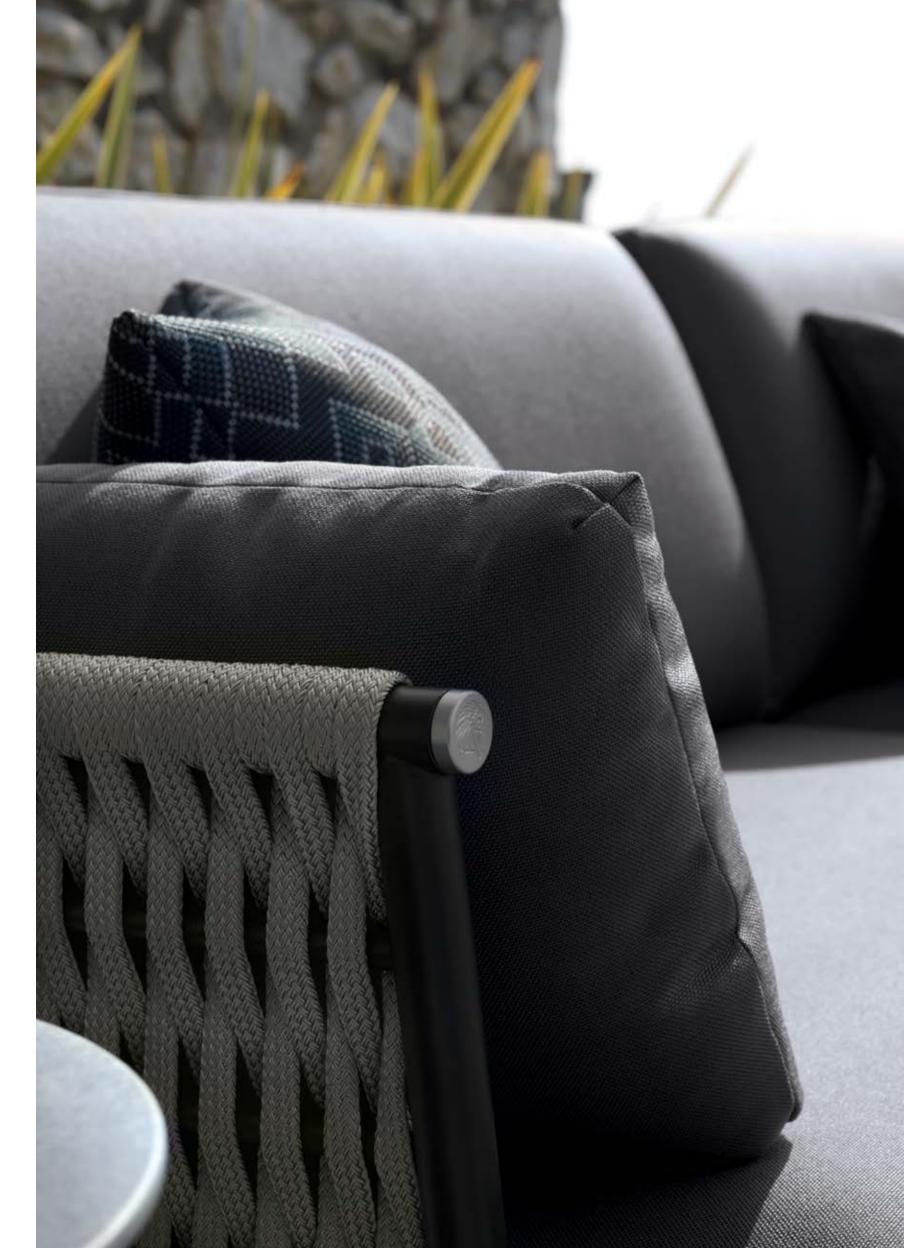

The woven cordage, in the double shades of light grey and black, perfectly matches the solid structures in satined black metal, creating a fascinating game of hand-made weaves, which envelops the Made in Italy products with refined elegance.

The collection is completed by a wide range of special treated fabrics and leathers, designed to resist external agents such as water, chlorine, salt, light, mold and bacteria, without sacrificing aesthetics and maintaining a high pleasantness to the touch.