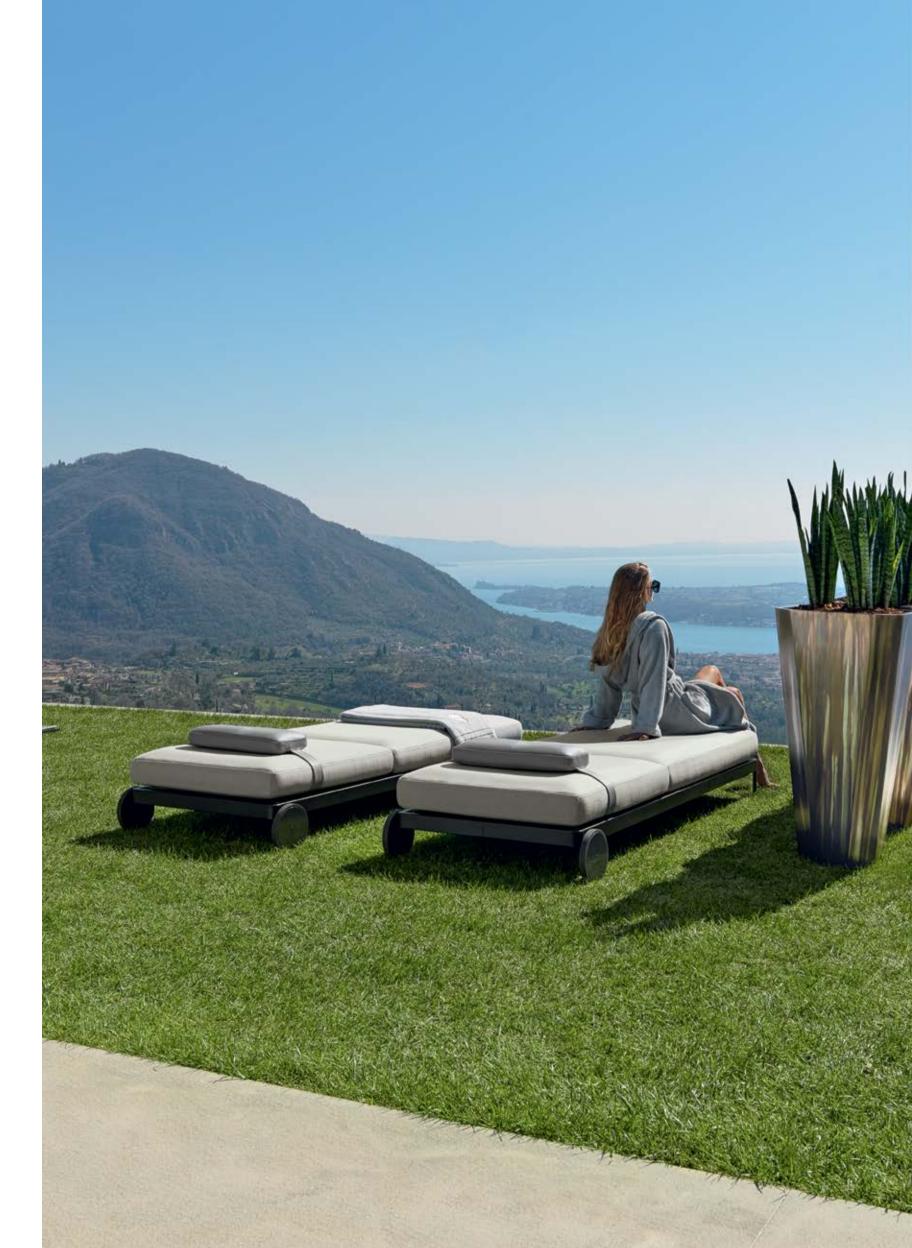

OASI completes the company's collections offer with a wide range of products for furnishing open spaces.

Comfortable and welcoming seating systems allow you to enjoy the outdoors. Sofas, armchairs, sunbeds, as well as tables, chairs, bar stools and accessories, have been designed to furnish inviting outdoor environments ensuring optimal and long-lasting performance thanks to the very high materials' quality.

The OASI collection invites you to immerse yourself in nature, redesigning the outdoor space according to the modern needs of the contemporary lifestyle.

> Product design and Art direction Castello Lagravinese Studio