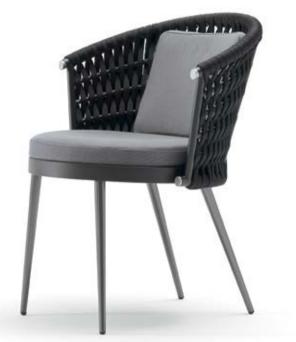

The woven cordage, in the double shades of light grey and black, perfectly matches the solid structures in satined black metal, creating a fascinating game of hand-made weaves, which envelops the Made in Italy products with refined elegance.

Light Grey

Black

Cardoso

WOVEN CORDAGE