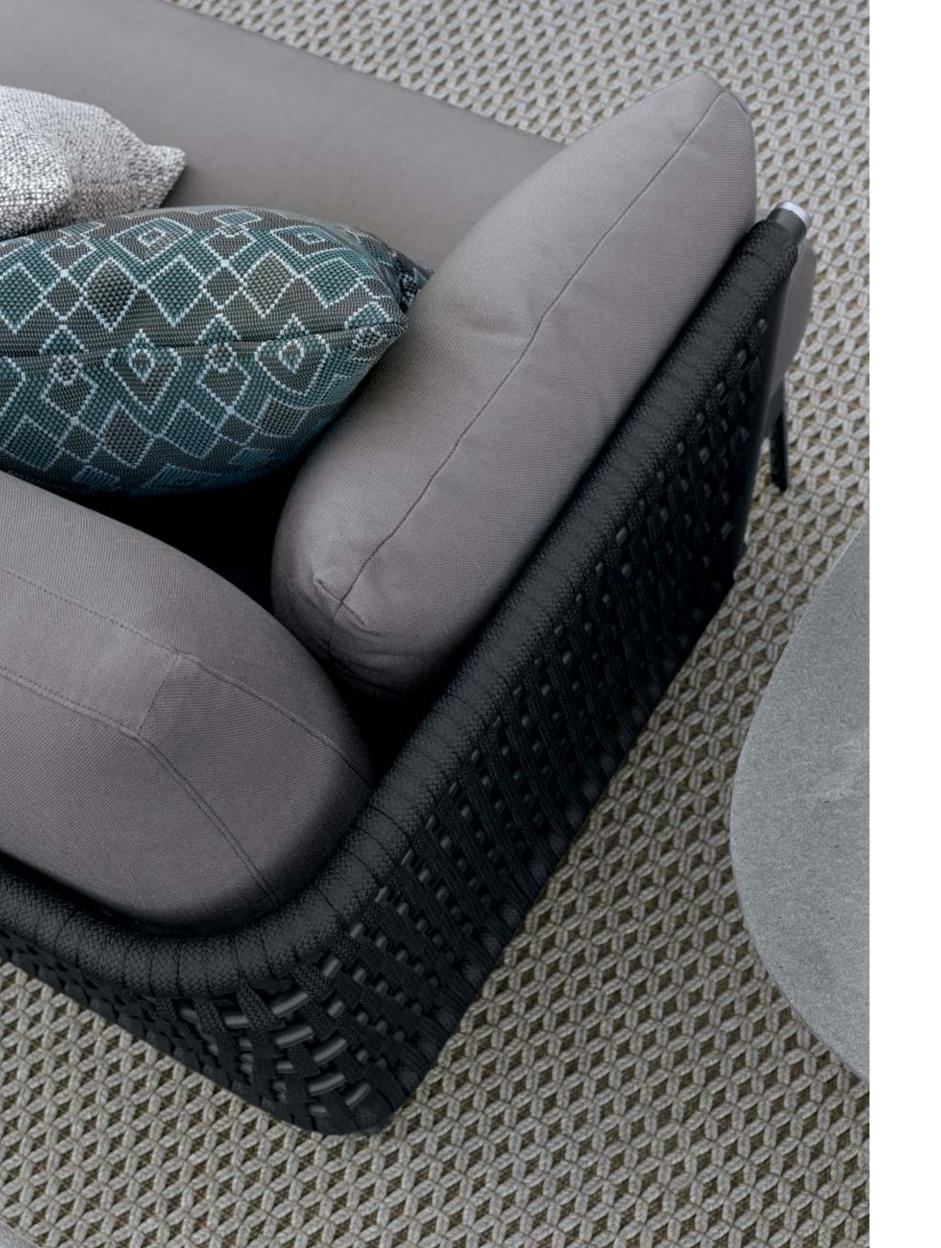

The woven cordage, in the double shades of light grey and black, perfectly matches the solid structures in satined black metal, creating a fascinating game of hand-made weaves, which envelops the Made in Italy products with refined elegance.

The collection is completed by a wide range of special treated fabrics and leathers, designed to resist external agents such as water, chlorine, salt, light, mold and bacteria, without sacrificing aesthetics and maintaining a high pleasantness to the touch.