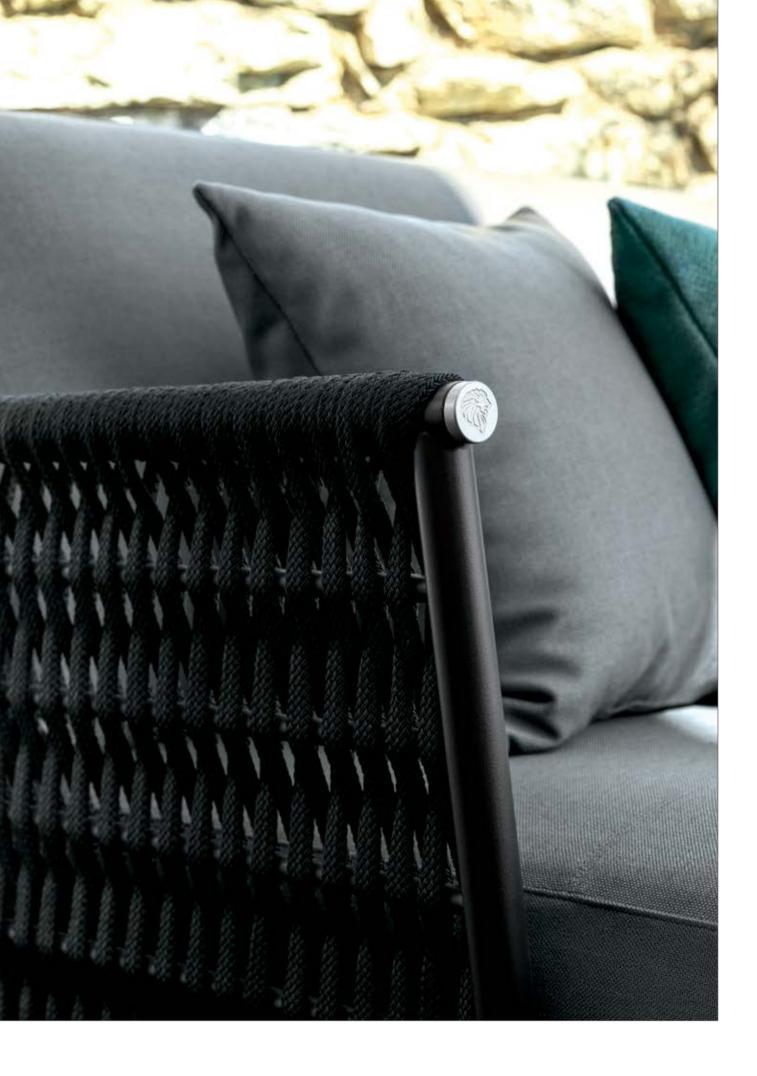

The woven cordage, in the double shades of light grey and black, perfectly matches the solid structures in satined black metal, creating a fascinating game of hand-made weaves, which envelops the Made in Italy products with refined elegance.