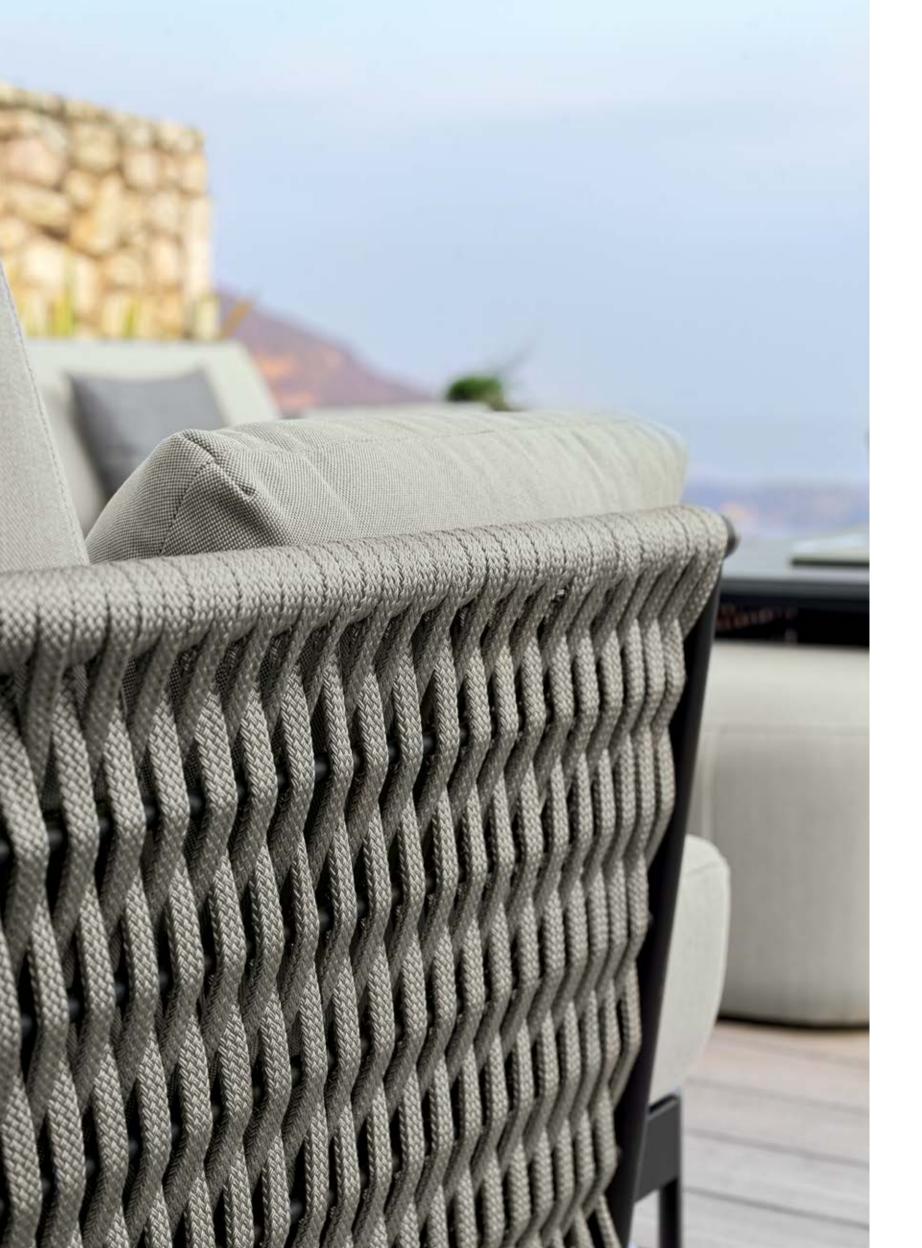

The woven cordage, in the double shades of light grey and black, perfectly matches the solid structures in satined black metal, creating a fascinating game of hand-made weaves, which envelops the Made in Italy products with refined elegance.

Light Grey

Black

Cardoso

WOVEN CORDAGE