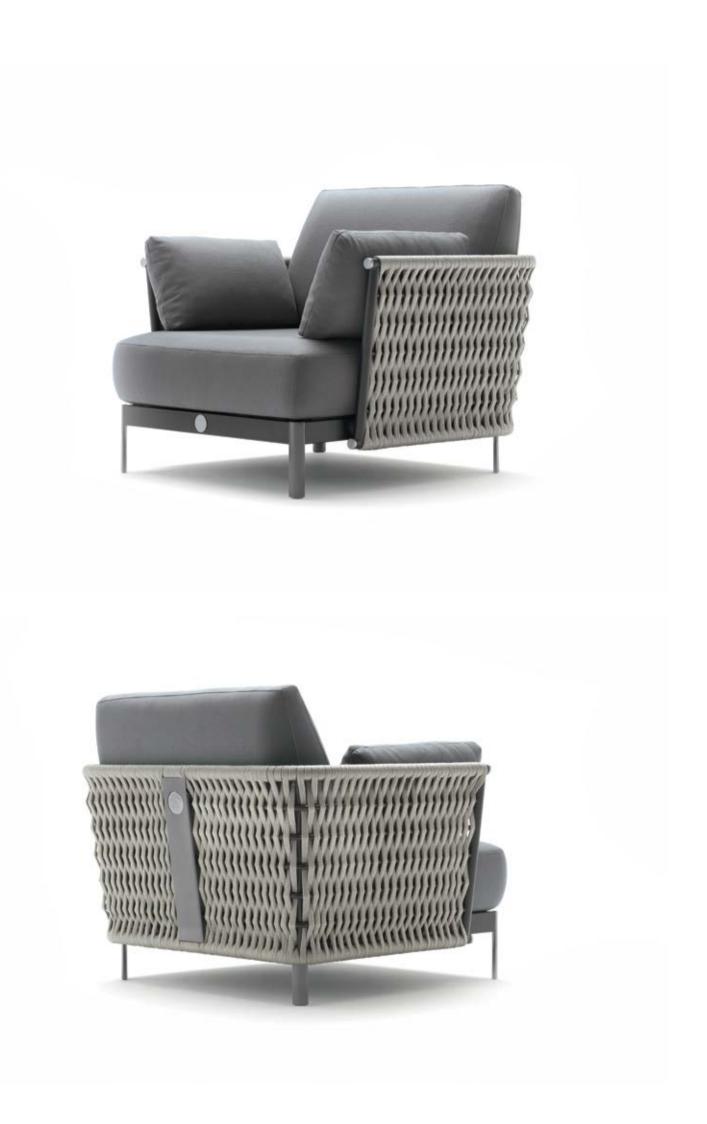

The woven cordage, in the double shades of light grey and black, perfectly matches the solid structures in satined black metal, creating a fascinating game of hand-made weaves, which envelops the Made in Italy products with refined elegance.

#### door occasional chair

chair available in special treated fabric or first grade leather. erproof dacron. Structure in combination of satined black Giorgio Collection logo and light grey woven cordage.

# door occasional chair

chair available in special treated fabric or first grade leather. erproof dacron. Structure in combination of satined black Giorgio Collection logo and black woven cordage.

x 64H 25"H