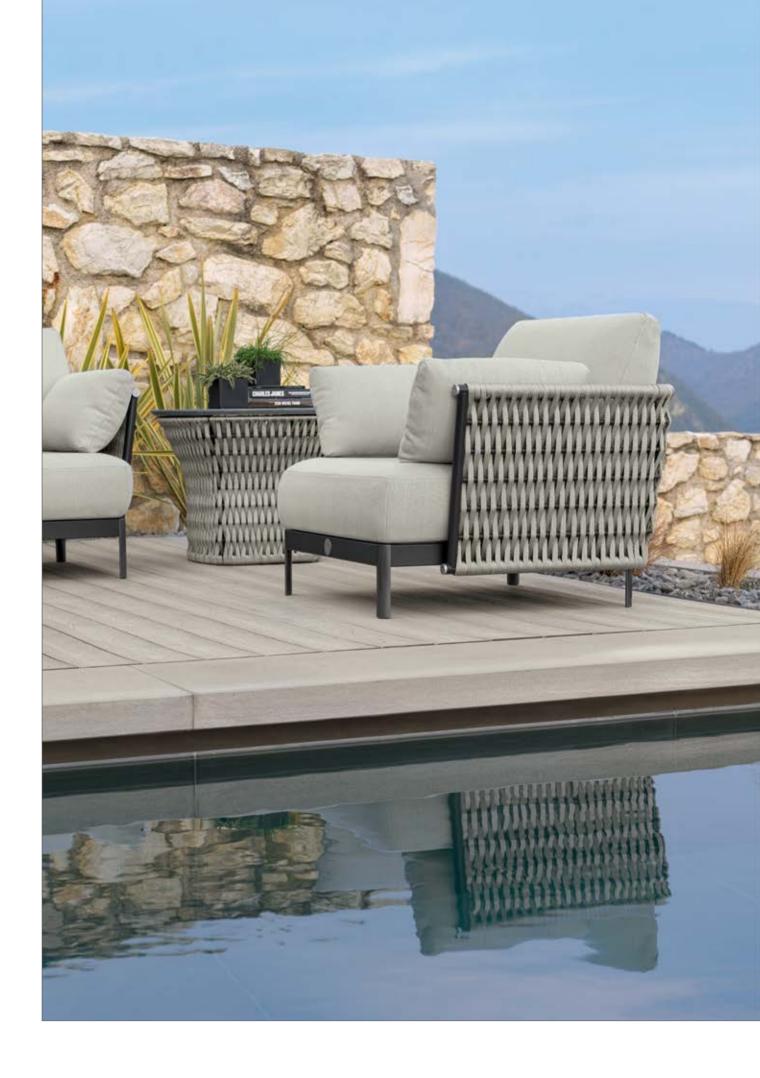

OASI completes the company's collections offer with a wide range of products for furnishing open spaces.

Comfortable and welcoming seating systems allow you to enjoy the outdoors. Sofas, armchairs, sunbeds, as well as tables, chairs, bar stools and accessories, have been designed to furnish inviting outdoor environments ensuring optimal and long-lasting performance thanks to the very high materials' quality.

The woven cordage, in the double shades of light grey and black, perfectly matches the solid structures in satined black metal, creating a fascinating game of hand-made weaves, which envelops the Made in Italy products with refined elegance.

The OASI collection invites you to immerse yourself in nature, redesigning the outdoor space according to the modern needs of the contemporary lifestyle.

> Product design and Art direction Castello Lagravinese Studio