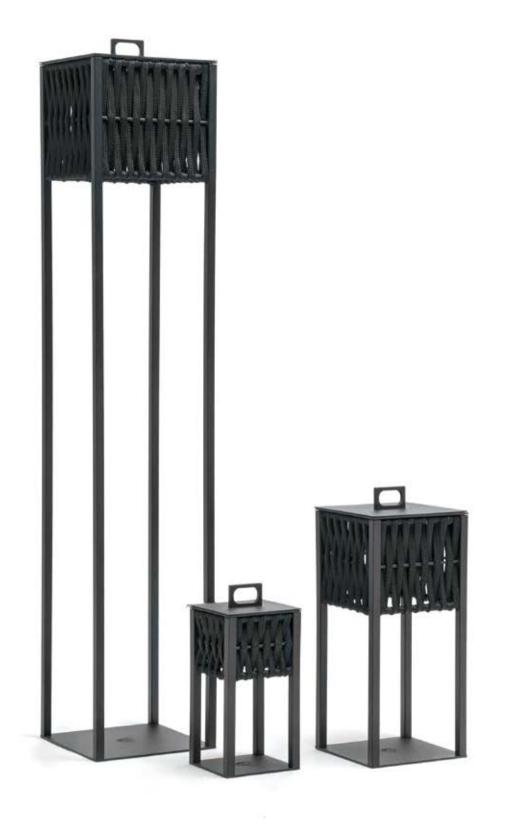

The woven cordage, in the double shades of light grey and black, perfectly matches the solid structures in satined black metal, creating a fascinating game of hand-made weaves, which envelops the Made in Italy products with refined elegance.