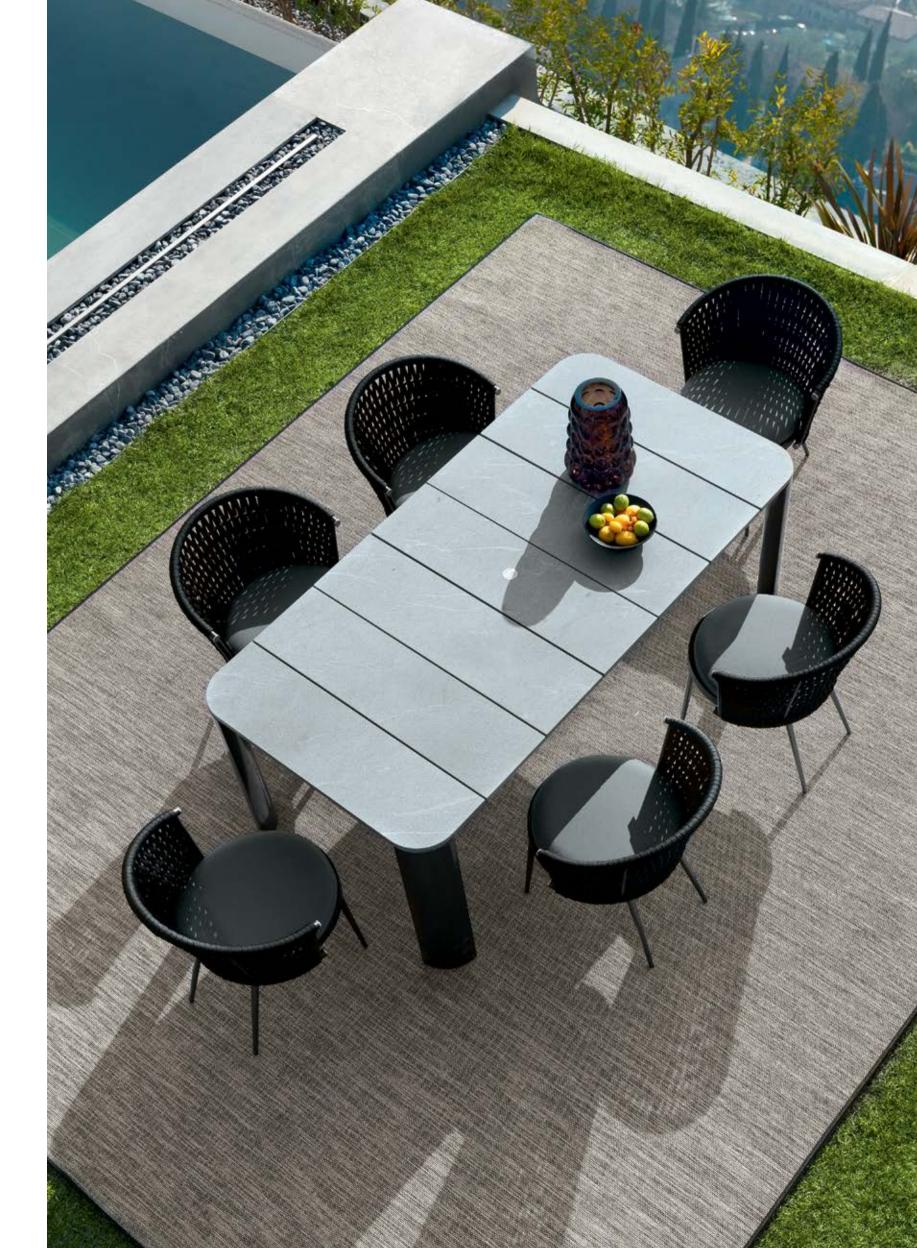

OASI completes the company's collections offer with a wide range of products for furnishing open spaces.

Comfortable and welcoming seating systems allow you to enjoy the outdoors. Sofas, armchairs, sunbeds, as well as tables, chairs, bar stools and accessories, have been designed to furnish inviting outdoor environments ensuring optimal and long-lasting performance thanks to the very high materials' quality.

The woven cordage, in the double shades of light grey and black, perfectly matches the solid structures in satined black metal, creating a fascinating game of hand-made weaves, which envelops the Made in Italy products with refined elegance.

All the table tops are made of natural CARDOSO italian stone, characterized by ash gray tones crossed by light and dark veins: the surface is treated to preserve its natural material aspect, highly resistant to atmospheric agents.

The OASI collection invites you to immerse yourself in nature, redesigning the outdoor space according to the modern needs of the contemporary lifestyle.

> Product design and Art direction Castello Lagravinese Studio