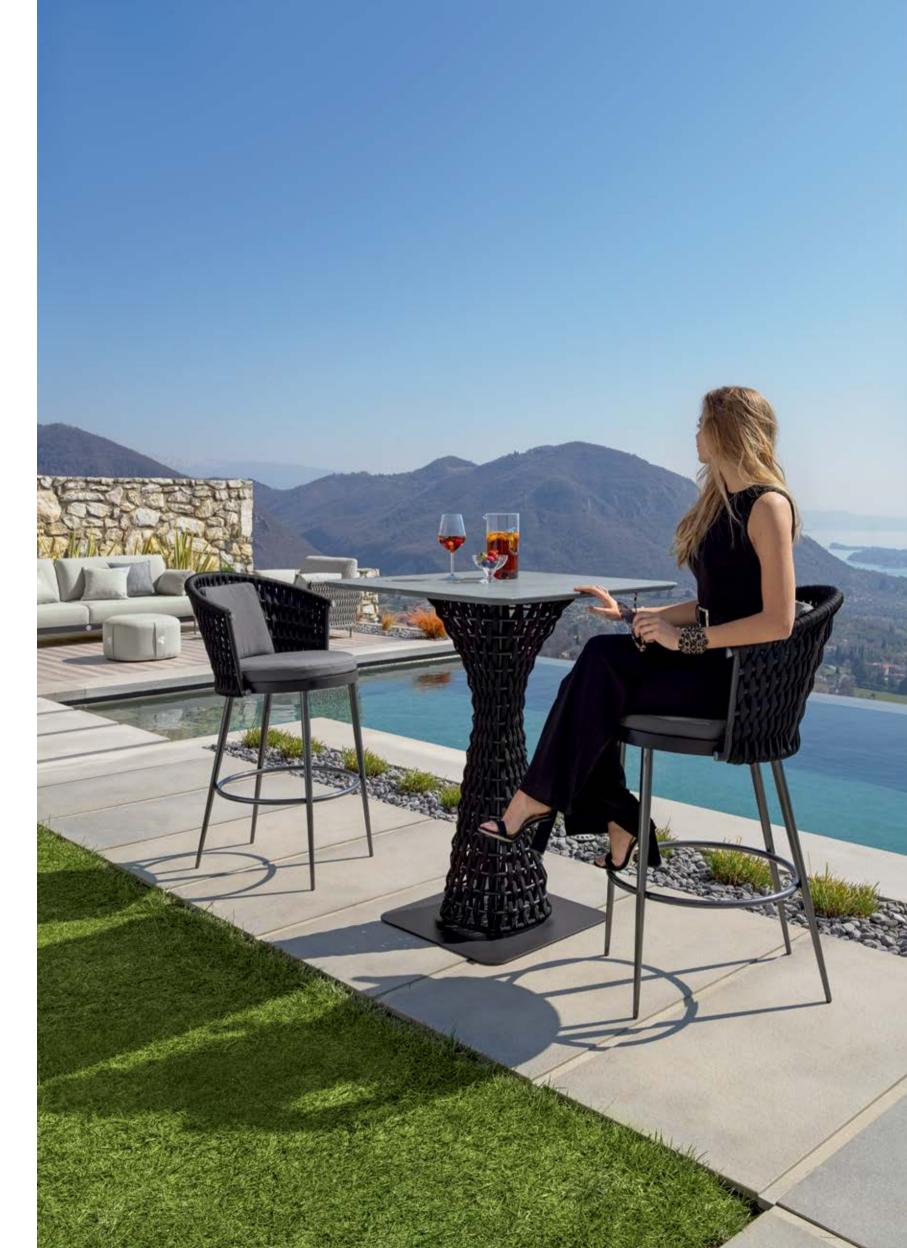

giorgio collection

LUXURY EXPERIENCE MADE IN ITALY

OASI

MADE IN ITALY

IN ITALY.

LUXURY EXPERIENCE MADE IN ITALY

Elegance, high quality, comfort and durability, values that have always been present in the furniture proposals of Giorgio Collection, find their natural extension in the new OASI collection, entirely MADE

OASI completes the company's collections offer with a wide range of products for furnishing open spaces.

Comfortable and welcoming seating systems allow you to enjoy the outdoors. Sofas, armchairs, sunbeds, as well as tables, chairs, bar stools and accessories, have been designed to furnish inviting outdoor environments ensuring optimal and long-lasting performance thanks to the very high materials' quality.

The woven cordage, in the double shades of light grey and black, perfectly matches the solid structures in satined black metal, creating a fascinating game of hand-made weaves, which envelops the Made in Italy products with refined elegance.

All the table tops are made of natural CARDOSO italian stone, characterized by ash gray tones crossed by light and dark veins: the surface is treated to preserve its natural material aspect, highly resistant to atmospheric agents.

The OASI collection invites you to immerse yourself in nature, redesigning the outdoor space according to the modern needs of the contemporary lifestyle.

> Product design and Art direction Castello Lagravinese Studio