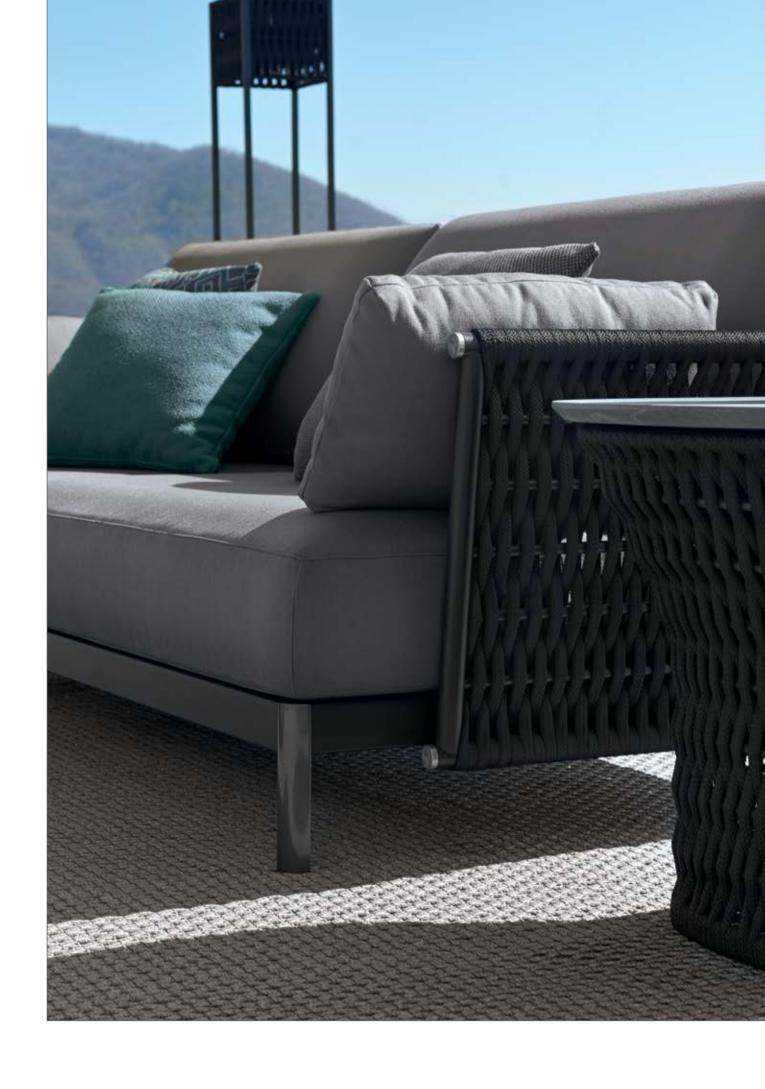

The woven cordage, in the double shades of light grey and black, perfectly matches the solid structures in satined black metal, creating a fascinating game of hand-made weaves, which envelops the Made in Italy products with refined elegance.

The collection is completed by a wide range of special treated fabrics and leathers, designed to resist external agents such as water, chlorine, salt, light, mold and bacteria, without sacrificing aesthetics and maintaining a high pleasantness to the touch.