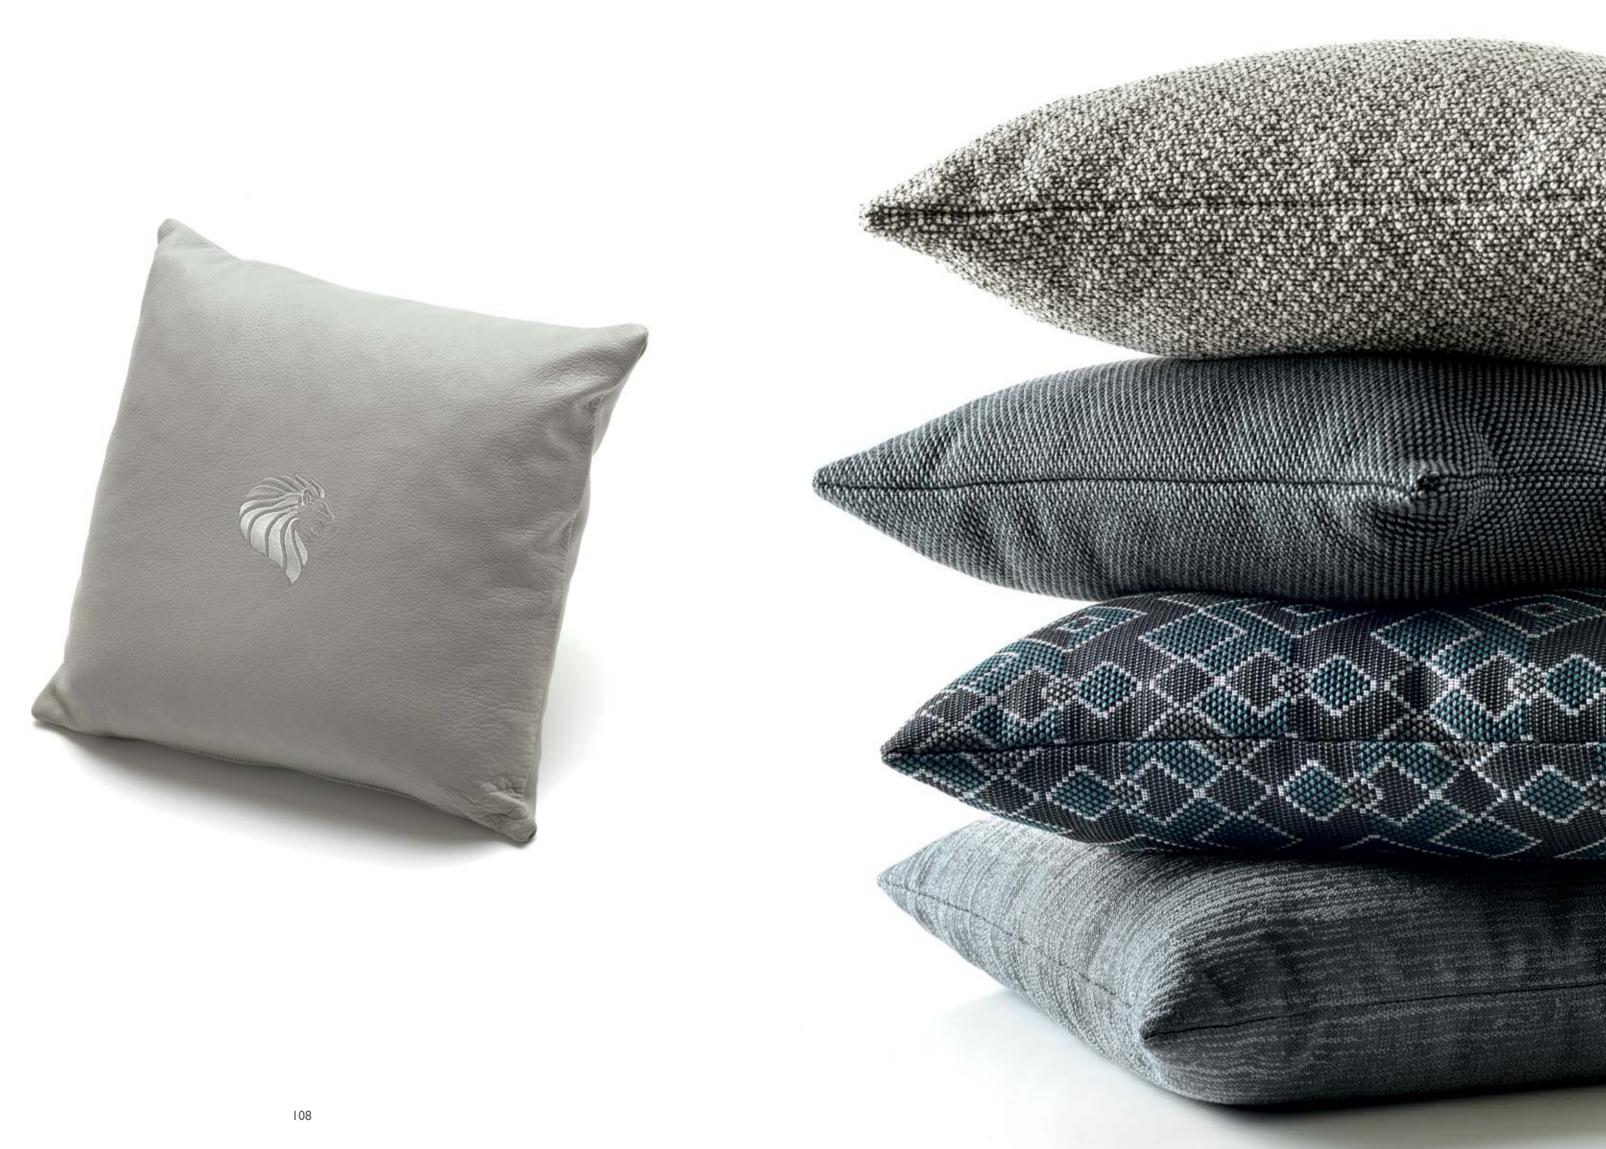

The collection is completed by a wide range of special treated fabrics and leathers, designed to resist external agents such as water, chlorine, salt, light, mold and bacteria, without sacrificing aesthetics and maintaining a high pleasantness to the touch.

Light Grey

Black

Cardoso

WOVEN CORDAGE