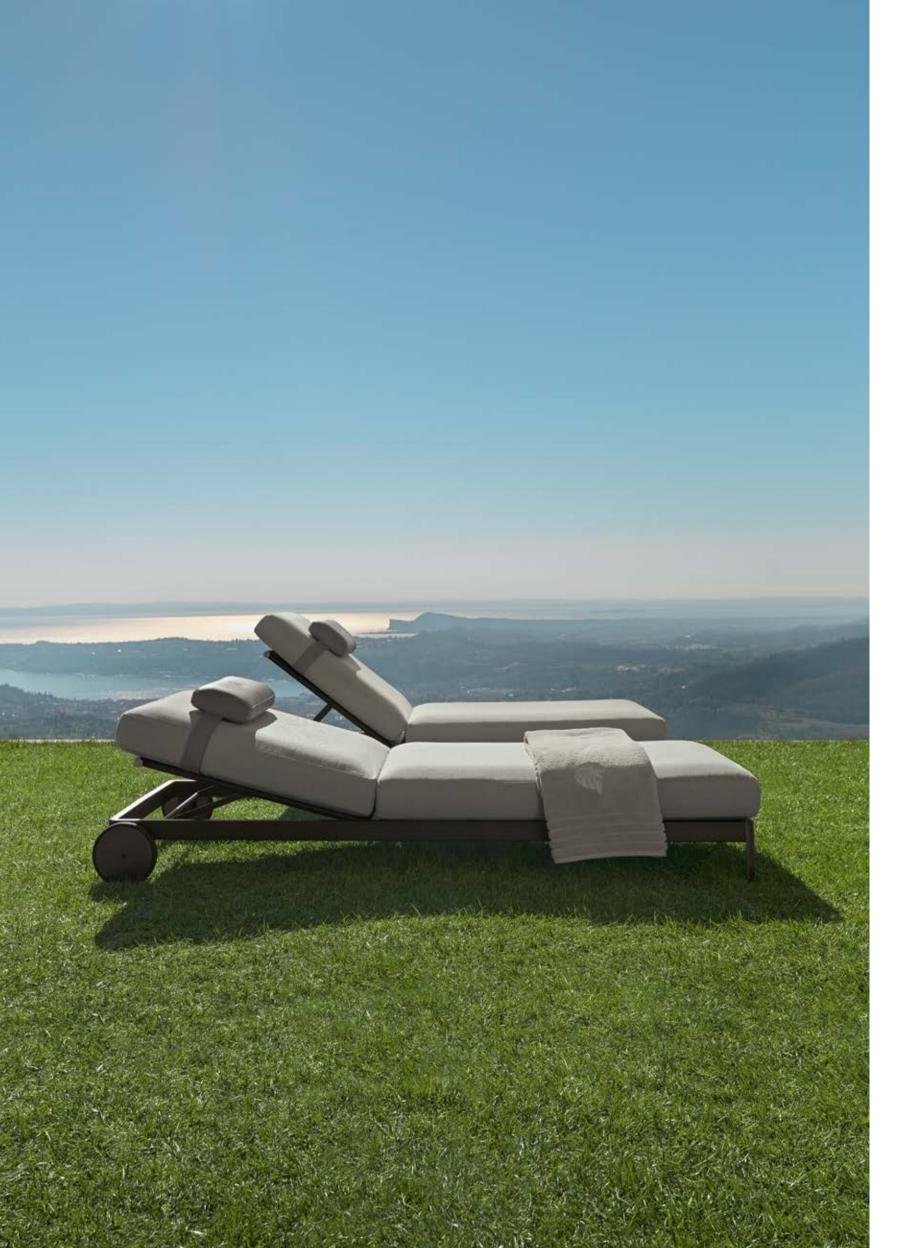

OASI completes the company's collections offer with a wide range of products for furnishing open spaces.

Comfortable and welcoming seating systems allow you to enjoy the outdoors. Sofas, armchairs, sunbeds, as well as tables, chairs, bar stools and accessories, have been designed to furnish inviting outdoor environments ensuring optimal and long-lasting performance thanks to the very high materials' quality.

The OASI collection invites you to immerse yourself in nature, redesigning the outdoor space according to the modern needs of the contemporary lifestyle.

> Product design and Art direction Castello Lagravinese Studio