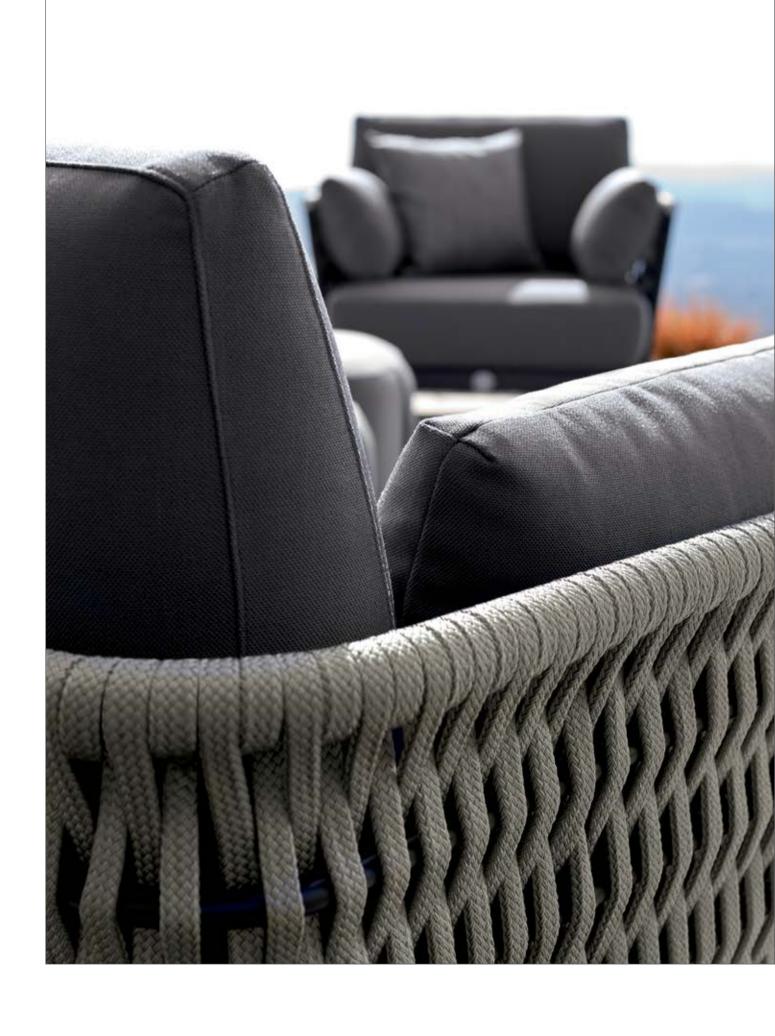

The woven cordage, in the double shades of light grey and black, perfectly matches the solid structures in satined black metal, creating a fascinating game of hand-made weaves, which envelops the Made in Italy products with refined elegance.

OASI completes the company's collections offer with a wide range of products for furnishing open spaces.

Comfortable and welcoming seating systems allow you to enjoy the outdoors. Sofas, armchairs, sunbeds, as well as tables, chairs, bar stools and accessories, have been designed to furnish inviting outdoor environments ensuring optimal and long-lasting performance thanks to the very high materials' quality.