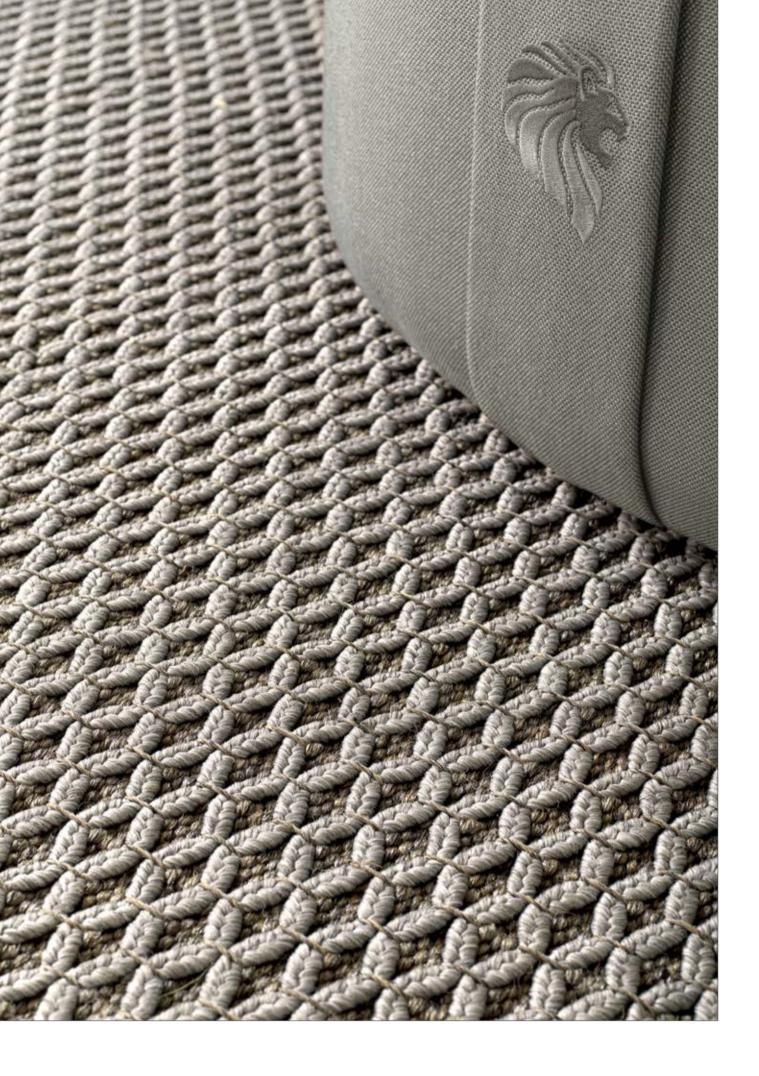

The woven cordage, in the double shades of light grey and black, perfectly matches the solid structures in satined black metal, creating a fascinating game of hand-made weaves, which envelops the Made in Italy products with refined elegance.

Light Grey

Black

Cardoso

WOVEN CORDAGE