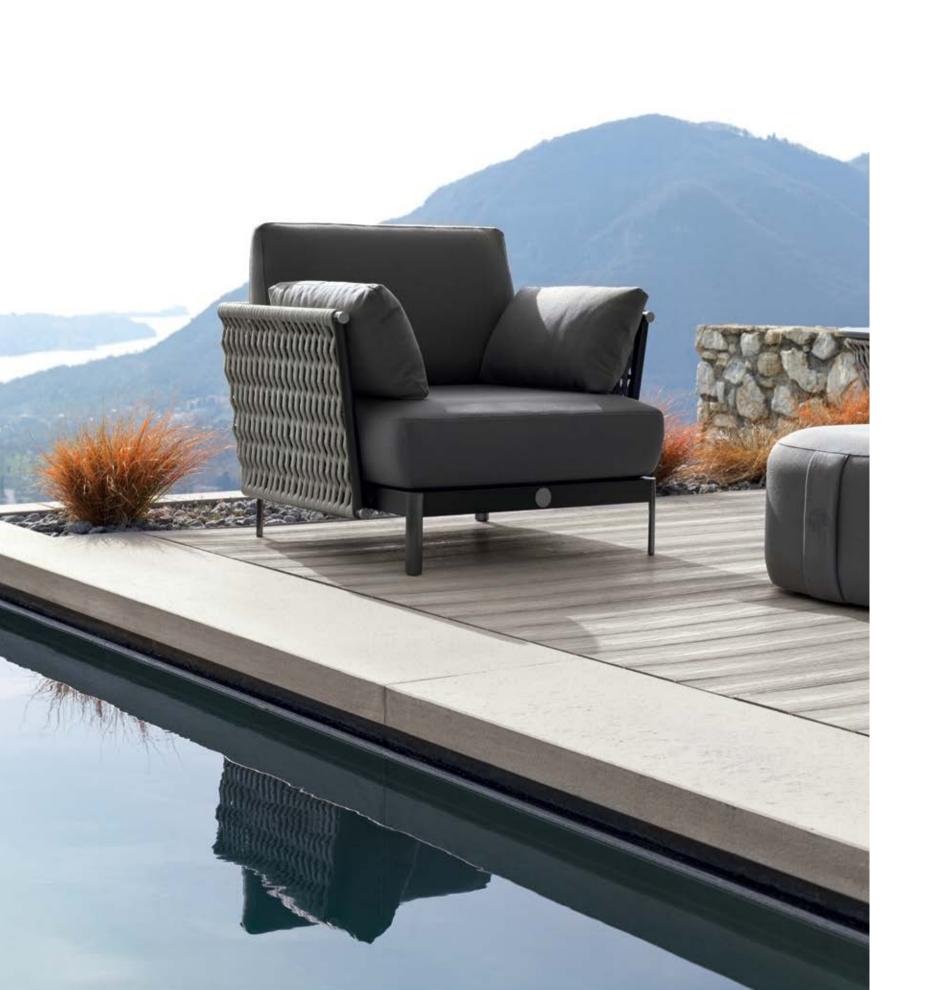

OASI completes the company's collections offer with a wide range of products for furnishing open spaces.

Comfortable and welcoming seating systems allow you to enjoy the outdoors. Sofas, armchairs, sunbeds, as well as tables, chairs, bar stools and accessories, have been designed to furnish inviting outdoor environments ensuring optimal and long-lasting performance thanks to the very high materials' quality.

The woven cordage, in the double shades of light grey and black, perfectly matches the solid structures in satined black metal, creating a fascinating game of hand-made weaves, which envelops the Made in Italy products with refined elegance.

The OASI collection invites you to immerse yourself in nature, redesigning the outdoor space according to the modern needs of the contemporary lifestyle.

> Product design and Art direction Castello Lagravinese Studio