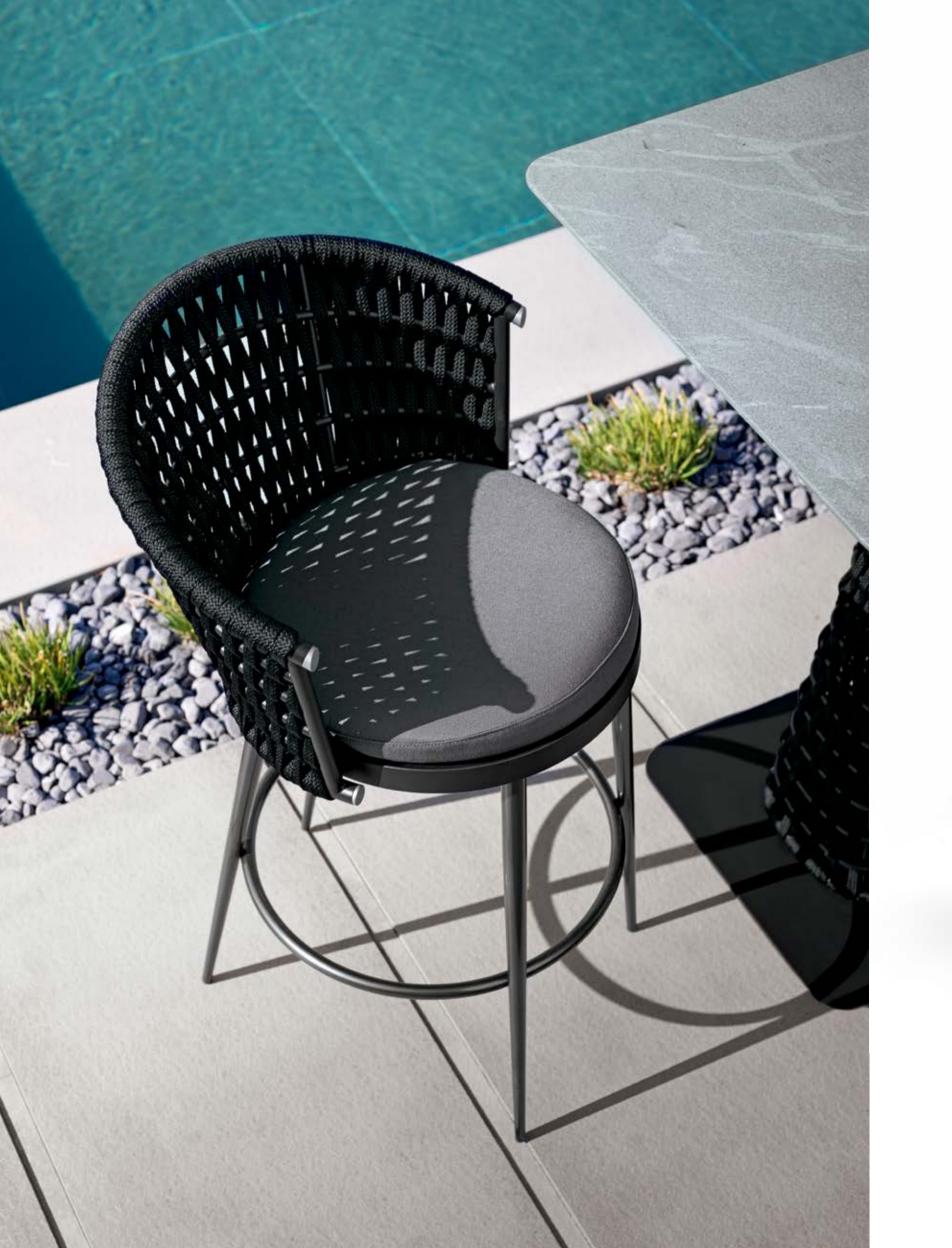

The woven cordage, in the double shades of light grey and black, perfectly matches the solid structures in satined black metal, creating a fascinating game of hand-made weaves, which envelops the Made in Italy products with refined elegance.

# door bar stool

ith legs and structure in satined black metal. Back seat in lage.

D x I I 0H D x 43"½H

### door bar stool

ith legs and structure in satined black metal. Back seat in

D x I I OH D x 43"½H