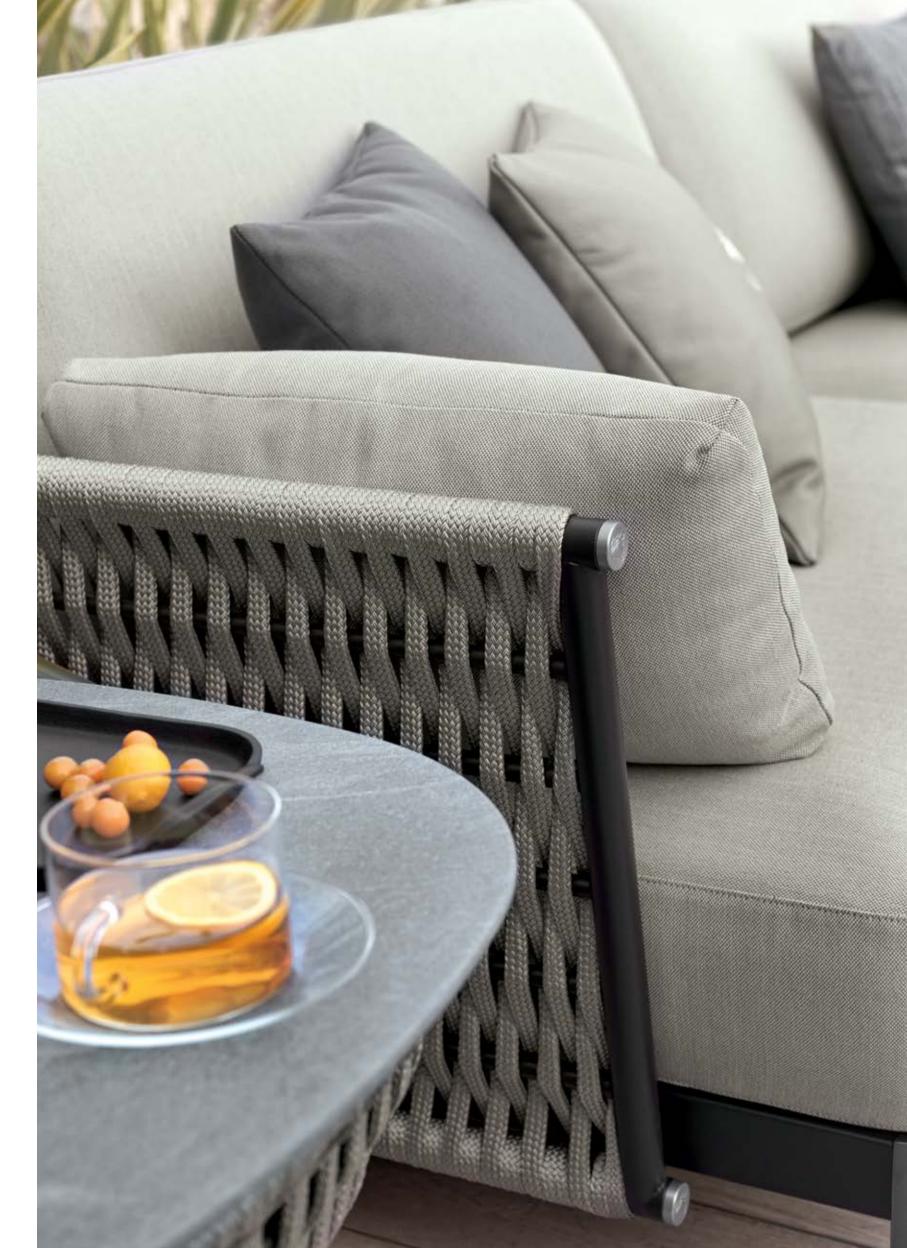

The woven cordage, in the double shades of light grey and black, perfectly matches the solid structures in satined black metal, creating a fascinating game of hand-made weaves, which envelops the Made in Italy products with refined elegance.

The collection is completed by a wide range of special treated fabrics and leathers, designed to resist external agents such as water, chlorine, salt, light, mold and bacteria, without sacrificing aesthetics and maintaining a high pleasantness to the touch.