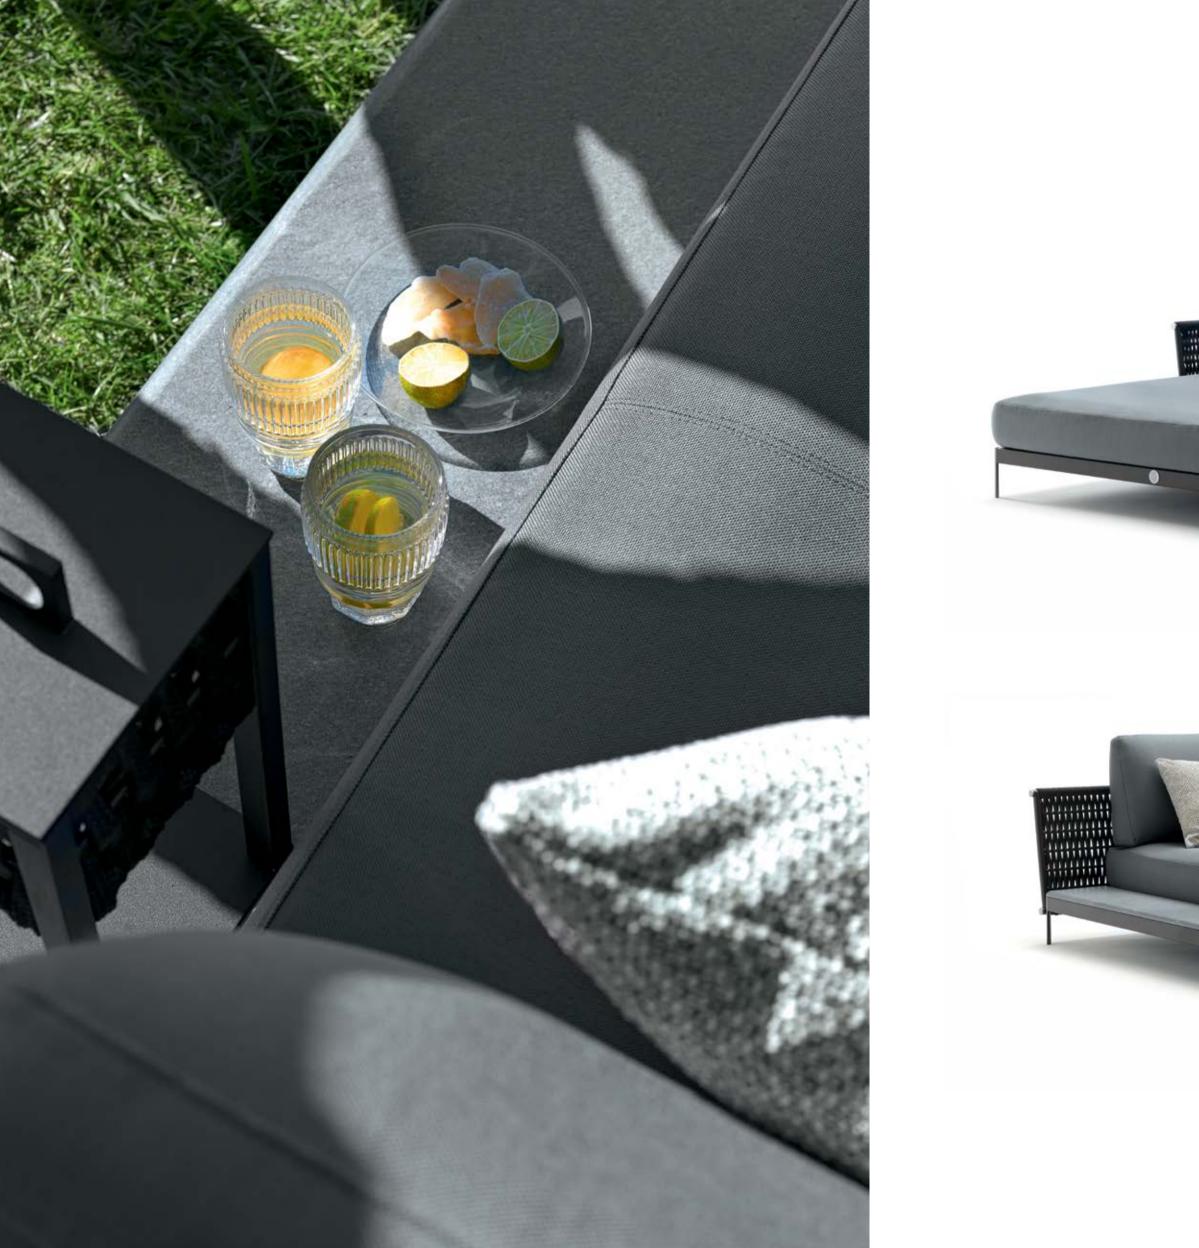

All the table tops are made of natural CARDOSO italian stone, characterized by ash gray tones crossed by light and dark veins: the surface is treated to preserve its natural material aspect, highly resistant to atmospheric agents.

OASI completes the company's collections offer with a wide range of products for furnishing open spaces.

Comfortable and welcoming seating systems allow you to enjoy the outdoors. Sofas, armchairs, sunbeds, as well as tables, chairs, bar stools and accessories, have been designed to furnish inviting outdoor environments ensuring optimal and long-lasting performance thanks to the very high materials' quality.