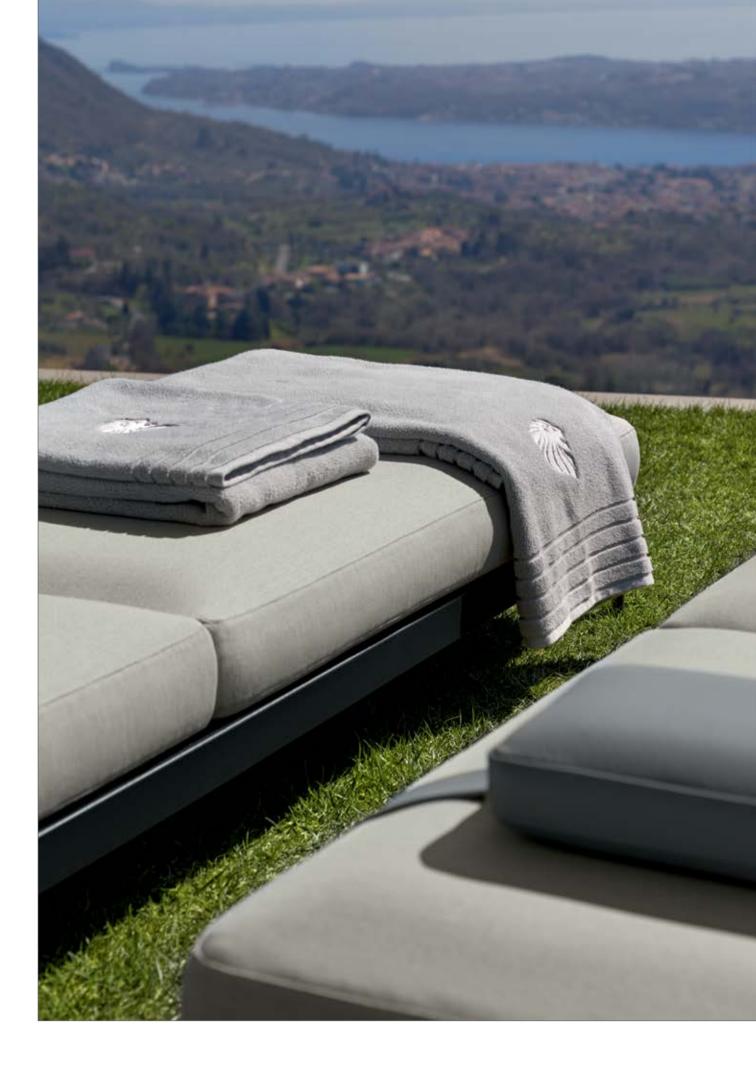

OASI completes the company's collections offer with a wide range of products for furnishing open spaces.

Comfortable and welcoming seating systems allow you to enjoy the outdoors. Sofas, armchairs, sunbeds, as well as tables, chairs, bar stools and accessories, have been designed to furnish inviting outdoor environments ensuring optimal and long-lasting performance thanks to the very high materials' quality.

The collection is completed by a wide range of special treated fabrics and leathers, designed to resist external agents such as water, chlorine, salt, light, mold and bacteria, without sacrificing aesthetics and maintaining a high pleasantness to the touch.