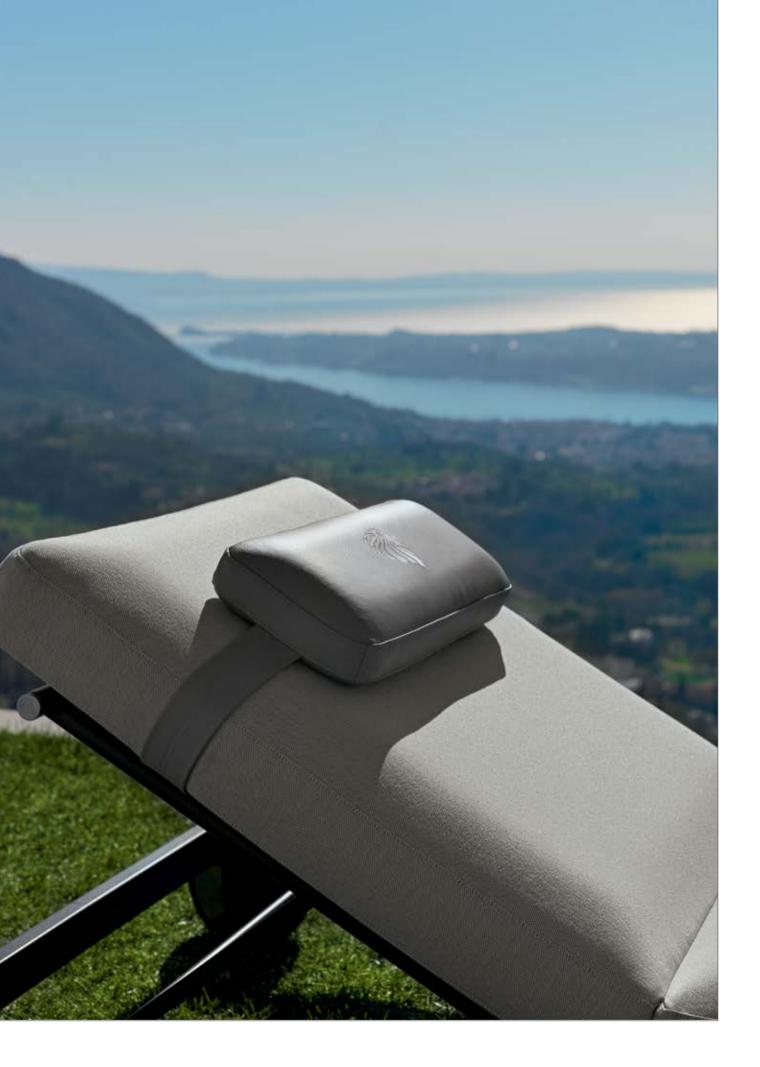

OASI completes the company's collections offer with a wide range of products for furnishing open spaces.

Comfortable and welcoming seating systems allow you to enjoy the outdoors. Sofas, armchairs, sunbeds, as well as tables, chairs, bar stools and accessories, have been designed to furnish inviting outdoor environments ensuring optimal and long-lasting performance thanks to the very high materials' quality.

The collection is completed by a wide range of special treated fabrics and leathers, designed to resist external agents such as water, chlorine, salt, light, mold and bacteria, without sacrificing aesthetics and maintaining a high pleasantness to the touch.

The OASI collection invites you to immerse yourself in nature, redesigning the outdoor space according to the modern needs of the contemporary lifestyle.

> Product design and Art direction Castello Lagravinese Studio