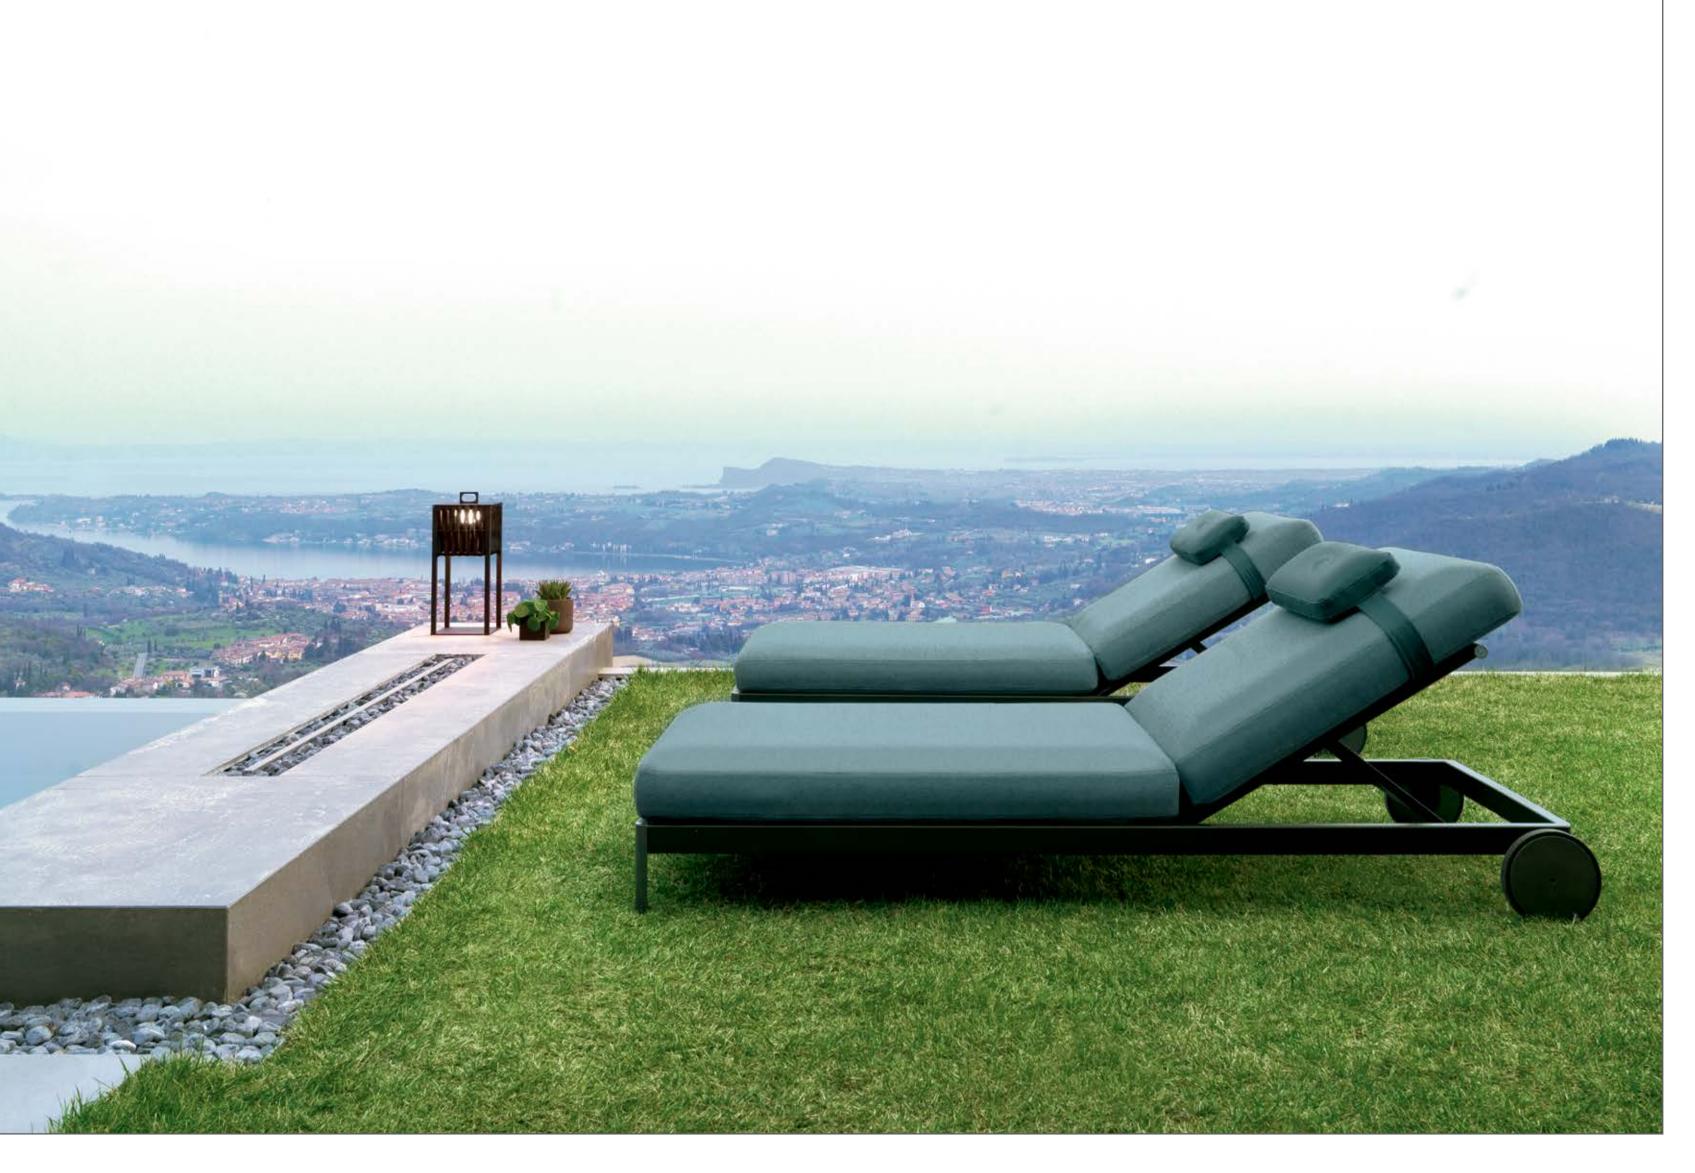

OASI completes the company's collections offer with a wide range of products for furnishing open spaces.

Comfortable and welcoming seating systems allow you to enjoy the outdoors. Sofas, armchairs, sunbeds, as well as tables, chairs, bar stools and accessories, have been designed to furnish inviting outdoor environments ensuring optimal and long-lasting performance thanks to the very high materials' quality.

The OASI collection invites you to immerse yourself in nature, redesigning the outdoor space according to the modern needs of the contemporary lifestyle.

> Product design and Art direction Castello Lagravinese Studio