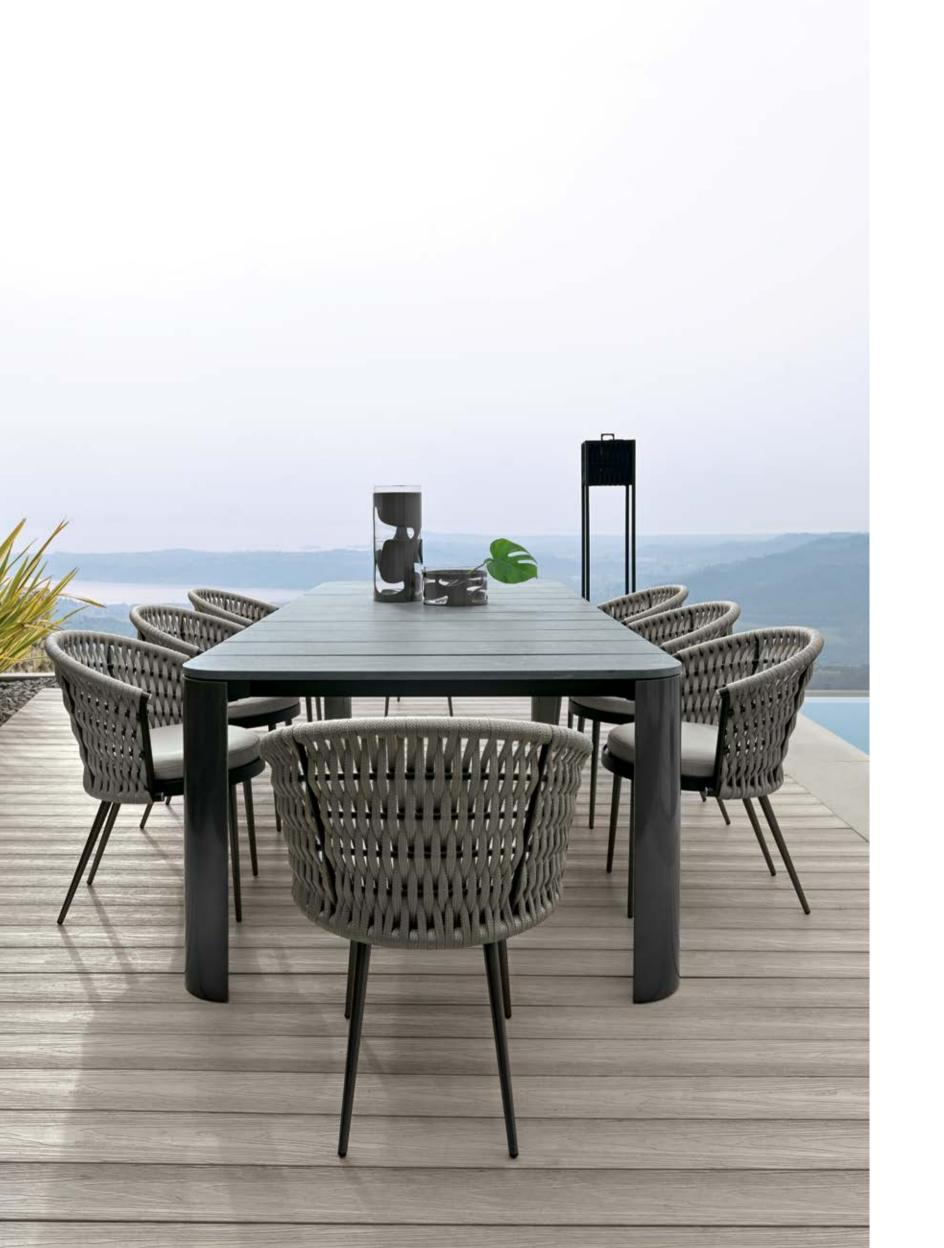

OASI completes the company's collections offer with a wide range of products for furnishing open spaces.

Comfortable and welcoming seating systems allow you to enjoy the outdoors. Sofas, armchairs, sunbeds, as well as tables, chairs, bar stools and accessories, have been designed to furnish inviting outdoor environments ensuring optimal and long-lasting performance thanks to the very high materials' quality.

The woven cordage, in the double shades of light grey and black, perfectly matches the solid structures in satined black metal, creating a fascinating game of hand-made weaves, which envelops the Made in Italy products with refined elegance.

All the table tops are made of natural CARDOSO italian stone, characterized by ash gray tones crossed by light and dark veins: the surface is treated to preserve its natural material aspect, highly resistant to atmospheric agents.

The OASI collection invites you to immerse yourself in nature, redesigning the outdoor space according to the modern needs of the contemporary lifestyle.

> Product design and Art direction Castello Lagravinese Studio