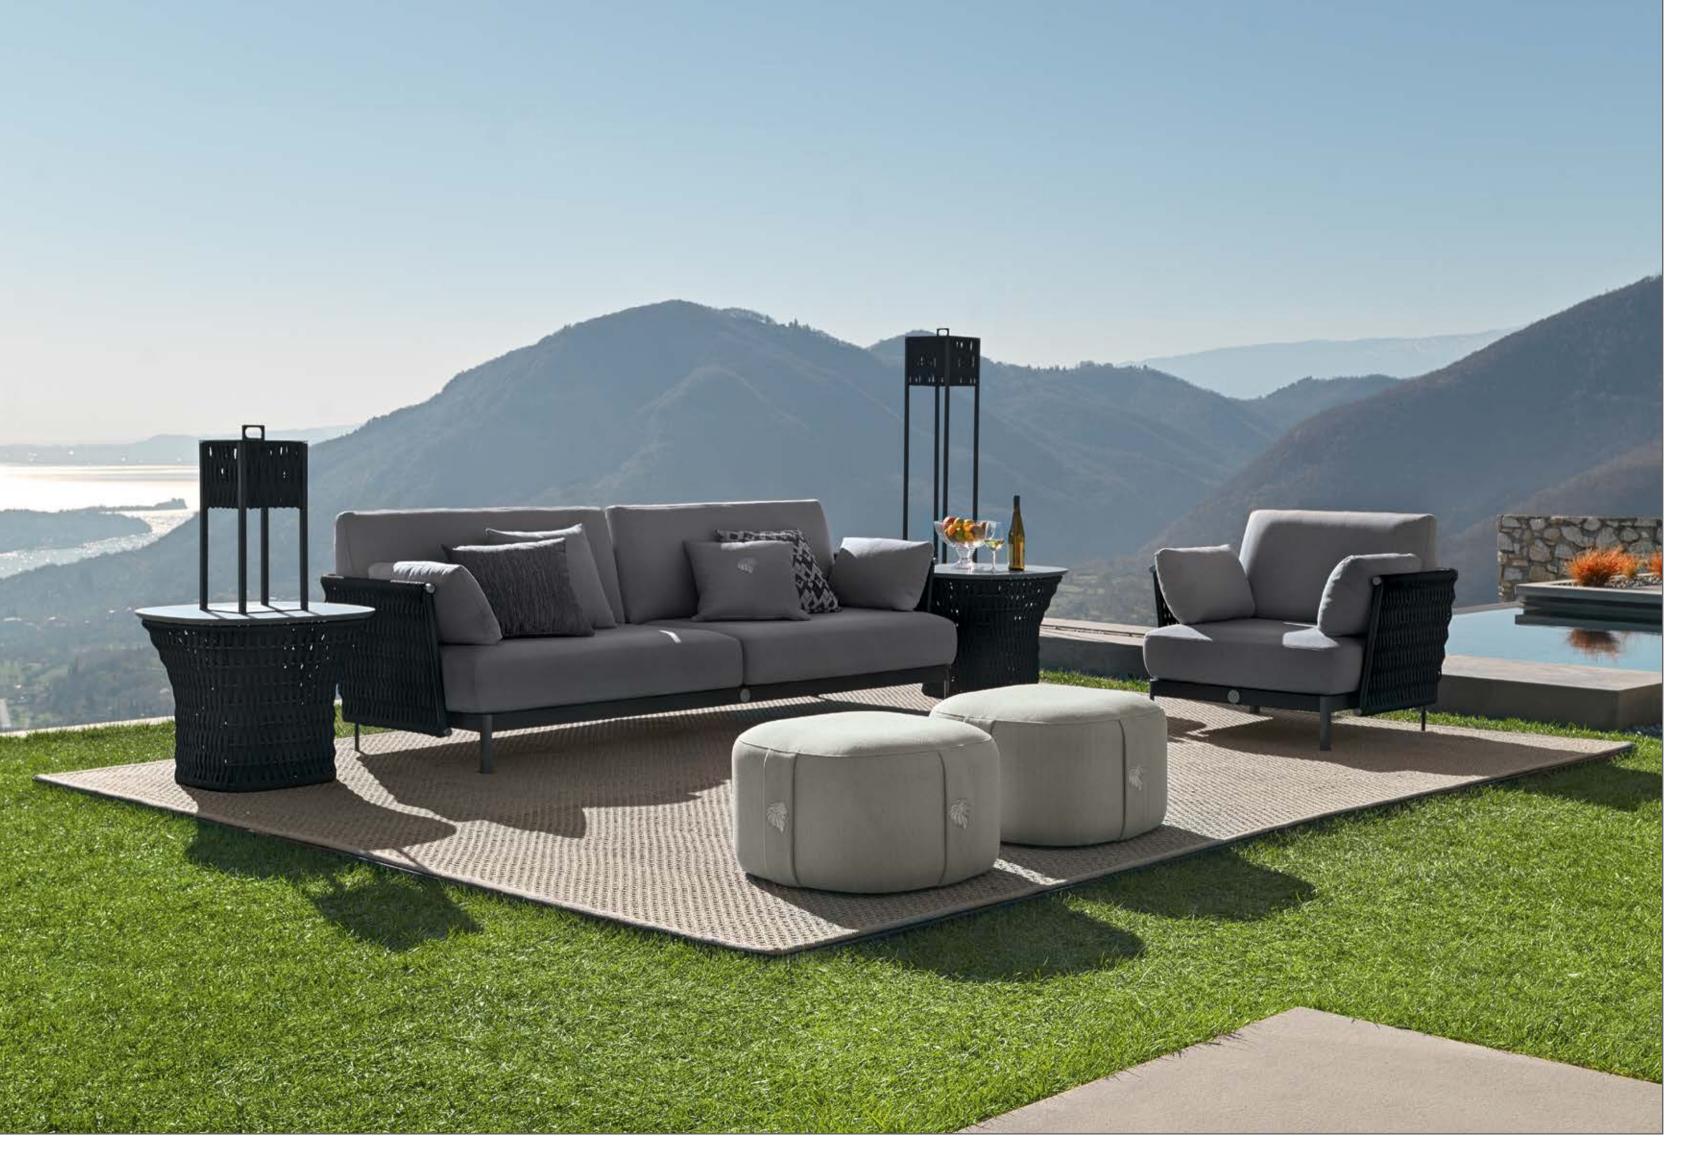

OASI completes the company's collections offer with a wide range of products for furnishing open spaces.

Comfortable and welcoming seating systems allow you to enjoy the outdoors. Sofas, armchairs, sunbeds, as well as tables, chairs, bar stools and accessories, have been designed to furnish inviting outdoor environments ensuring optimal and long-lasting performance thanks to the very high materials' quality.

The woven cordage, in the double shades of light grey and black, perfectly matches the solid structures in satined black metal, creating a fascinating game of hand-made weaves, which envelops the Made in Italy products with refined elegance.

The collection is completed by a wide range of special treated fabrics and leathers, designed to resist external agents such as water, chlorine, salt, light, mold and bacteria, without sacrificing aesthetics and maintaining a high pleasantness to the touch.