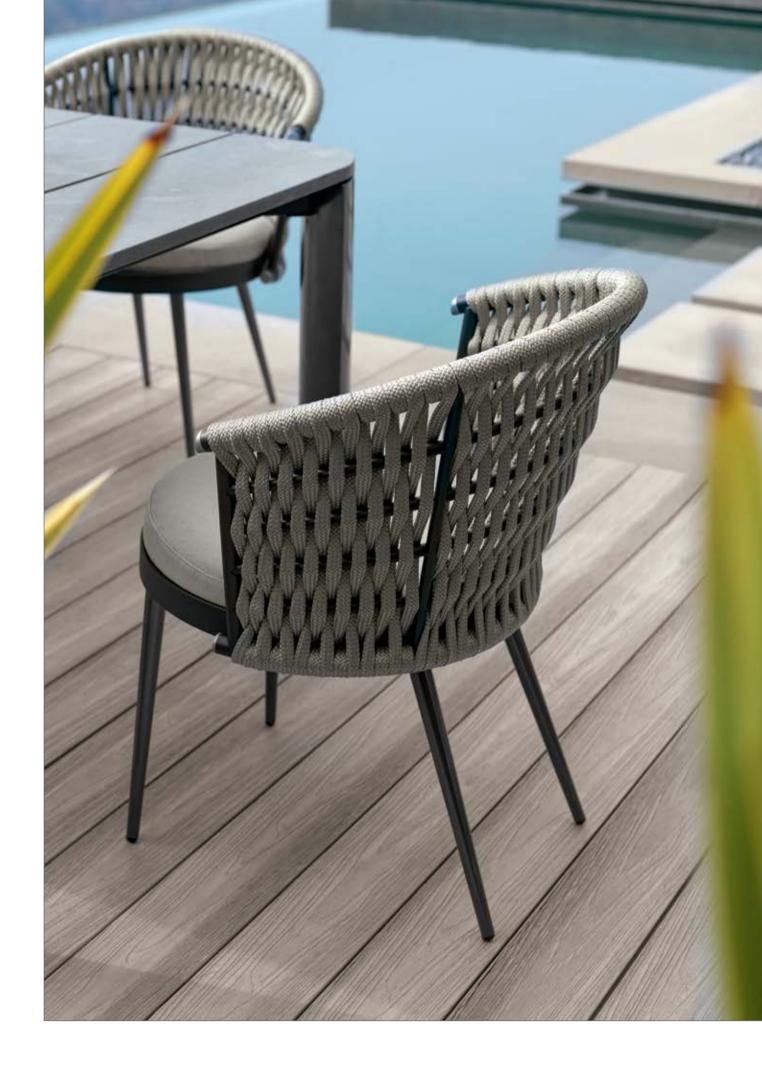

The woven cordage, in the double shades of light grey and black, perfectly matches the solid structures in satined black metal, creating a fascinating game of hand-made weaves, which envelops the Made in Italy products with refined elegance.

Light Grey

Black

Cardoso

WOVEN CORDAGE