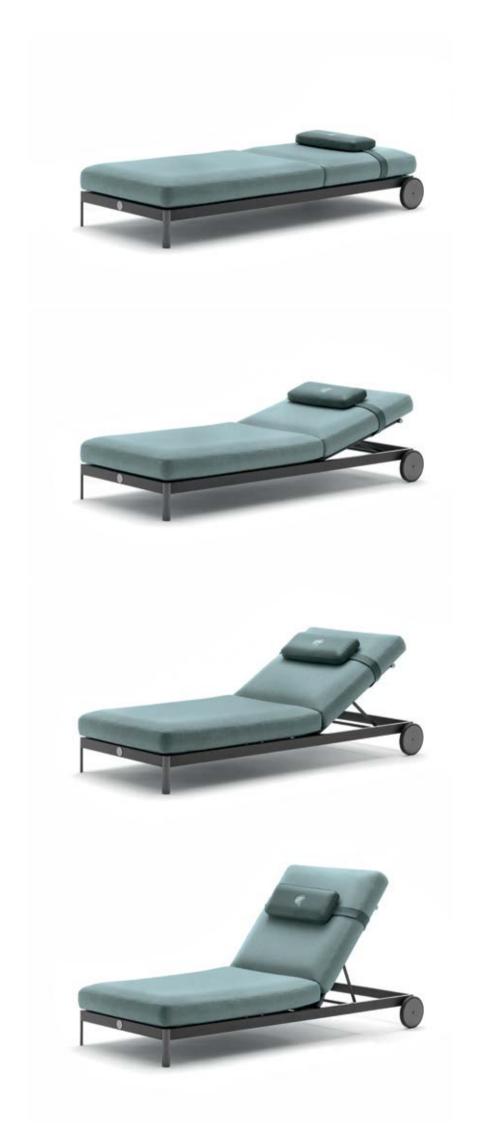

OASI completes the company's collections offer with a wide range of products for furnishing open spaces.

Comfortable and welcoming seating systems allow you to enjoy the outdoors. Sofas, armchairs, sunbeds, as well as tables, chairs, bar stools and accessories, have been designed to furnish inviting outdoor environments ensuring optimal and long-lasting performance thanks to the very high materials' quality.