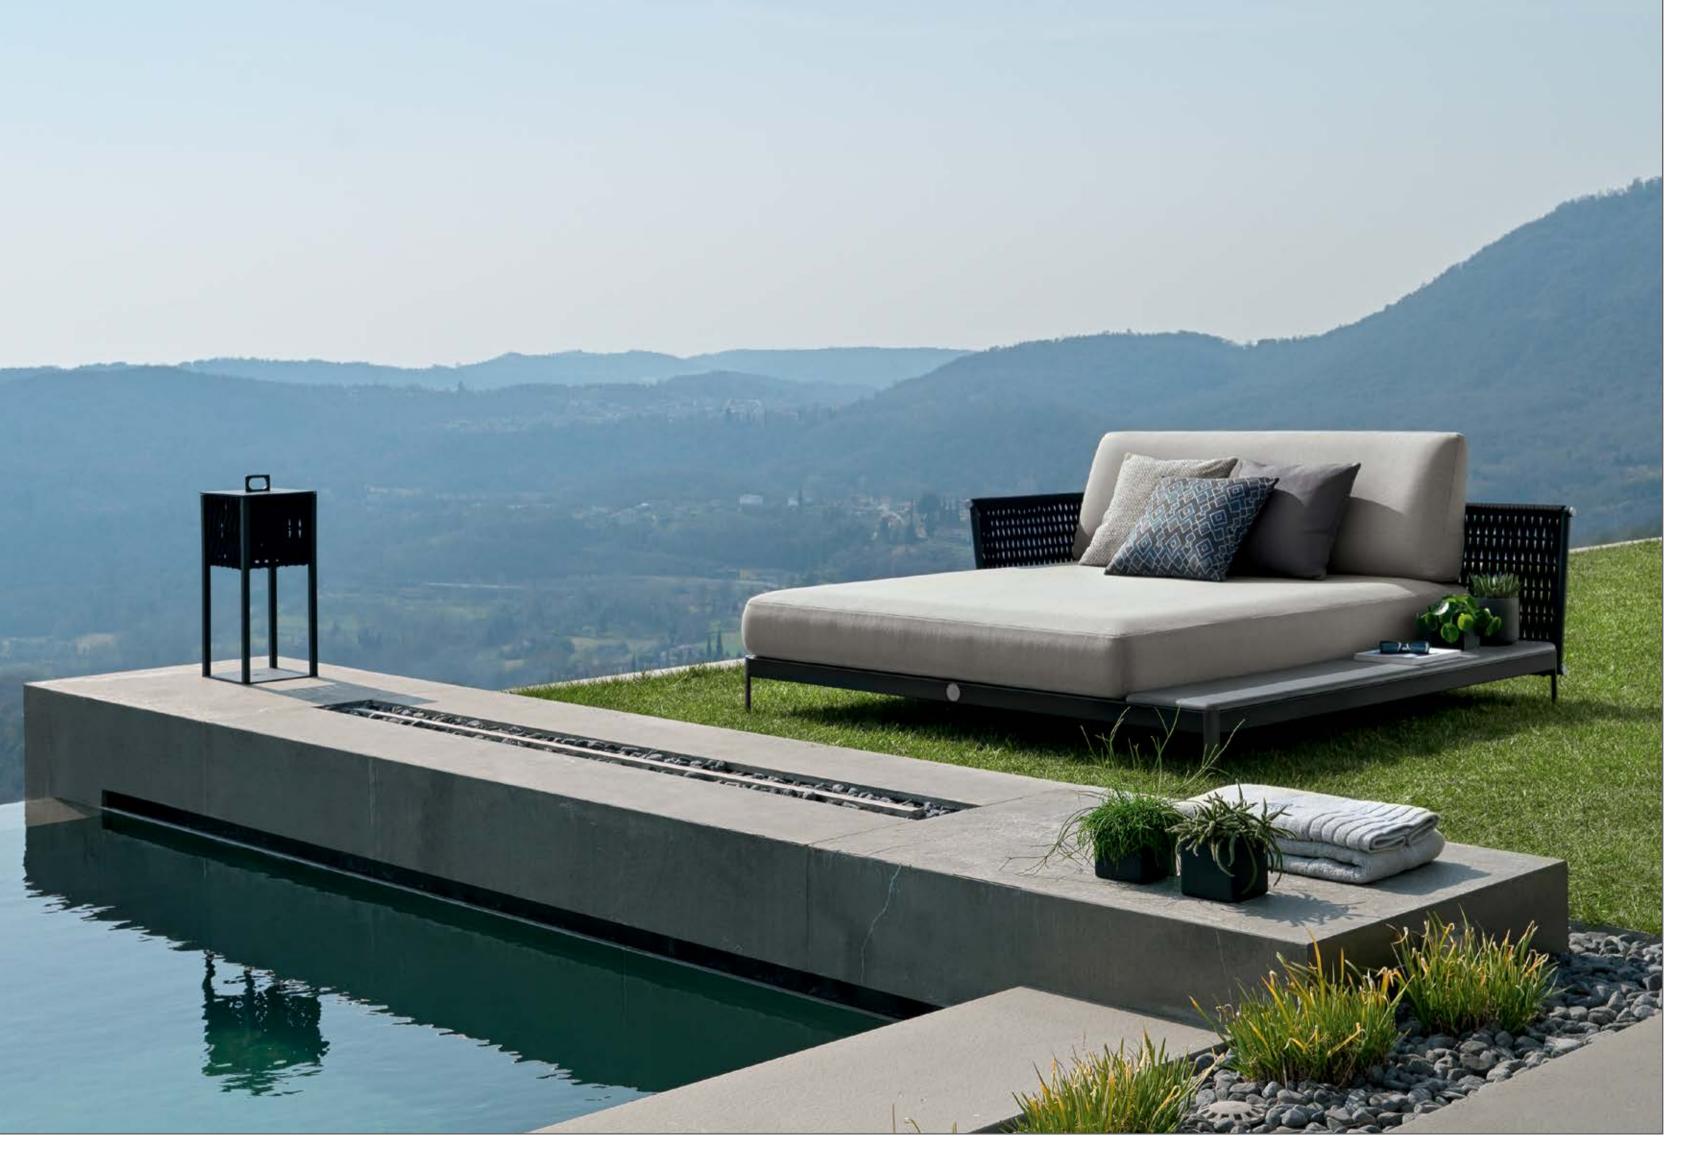

OASI completes the company's collections offer with a wide range of products for furnishing open spaces.

Comfortable and welcoming seating systems allow you to enjoy the outdoors. Sofas, armchairs, sunbeds, as well as tables, chairs, bar stools and accessories, have been designed to furnish inviting outdoor environments ensuring optimal and long-lasting performance thanks to the very high materials' quality.

The woven cordage, in the double shades of light grey and black, perfectly matches the solid structures in satined black metal, creating a fascinating game of hand-made weaves, which envelops the Made in Italy products with refined elegance.

The OASI collection invites you to immerse yourself in nature, redesigning the outdoor space according to the modern needs of the contemporary lifestyle.

> Product design and Art direction Castello Lagravinese Studio