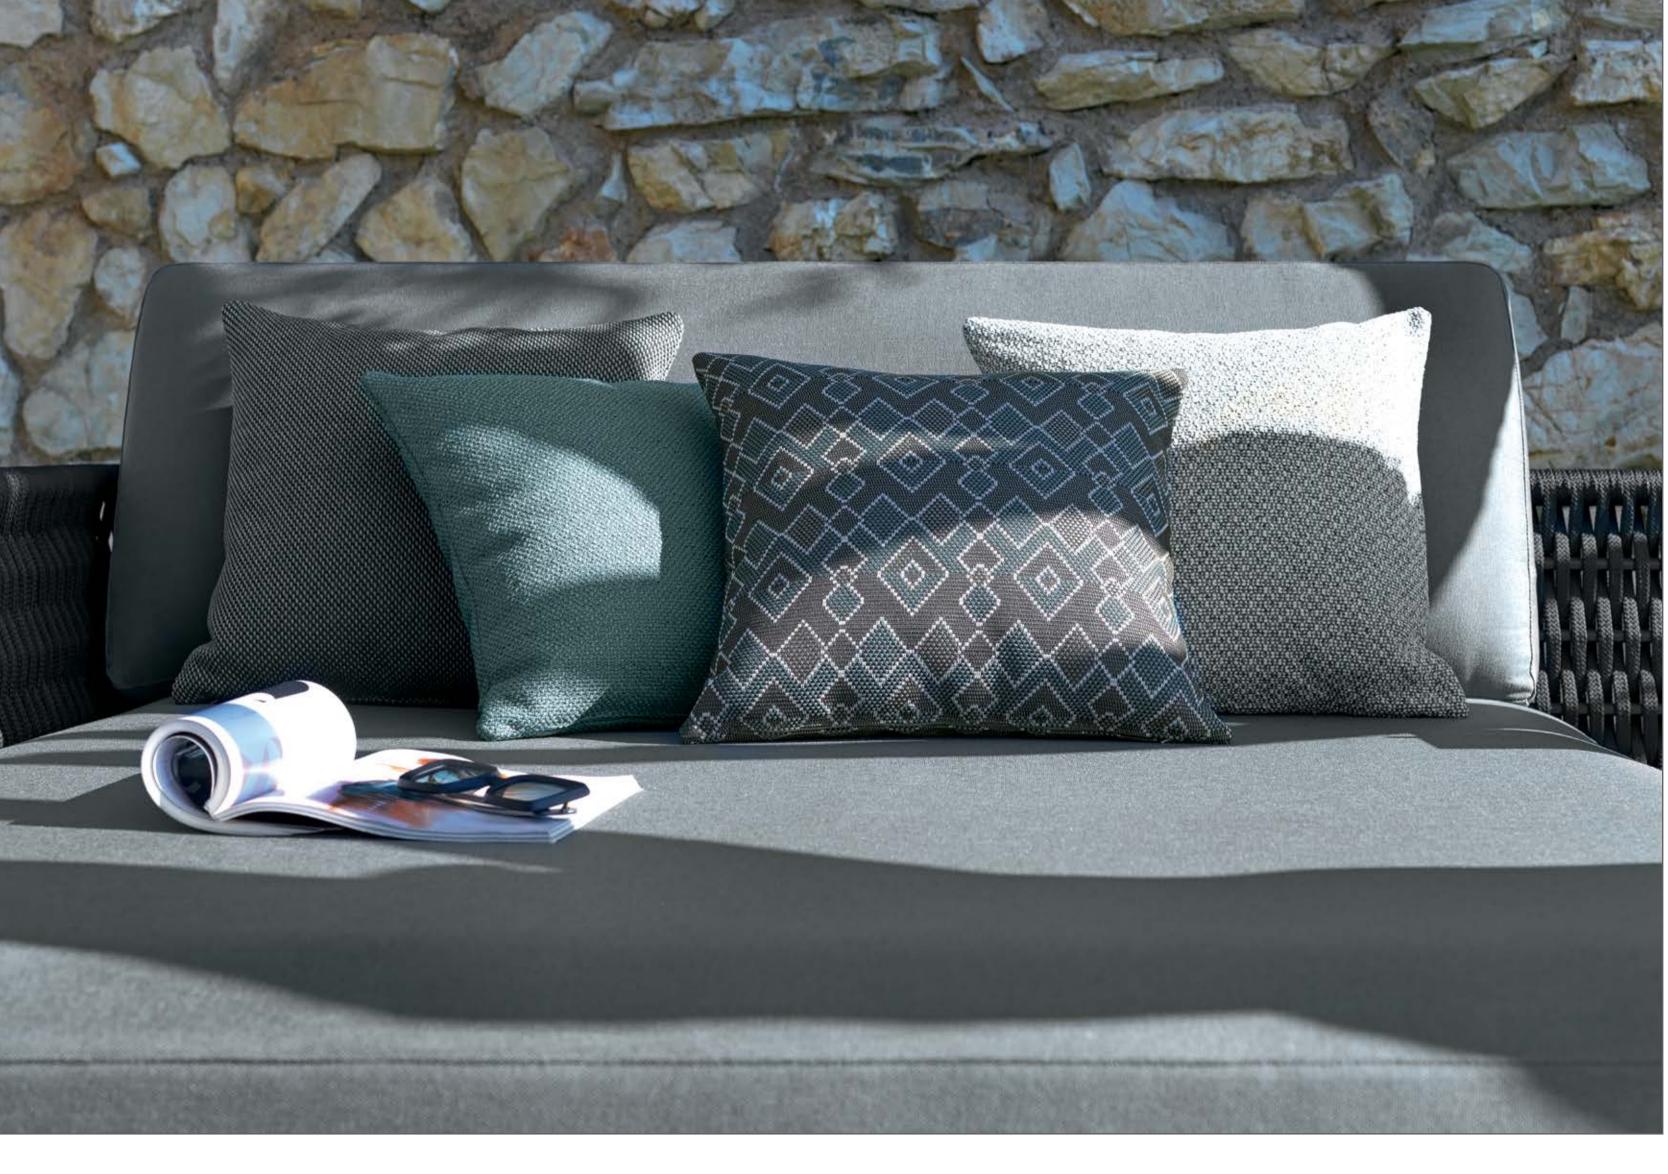

The collection is completed by a wide range of special treated fabrics and leathers, designed to resist external agents such as water, chlorine, salt, light, mold and bacteria, without sacrificing aesthetics and maintaining a high pleasantness to the touch.

Light Grey

Black

Cardoso

WOVEN CORDAGE