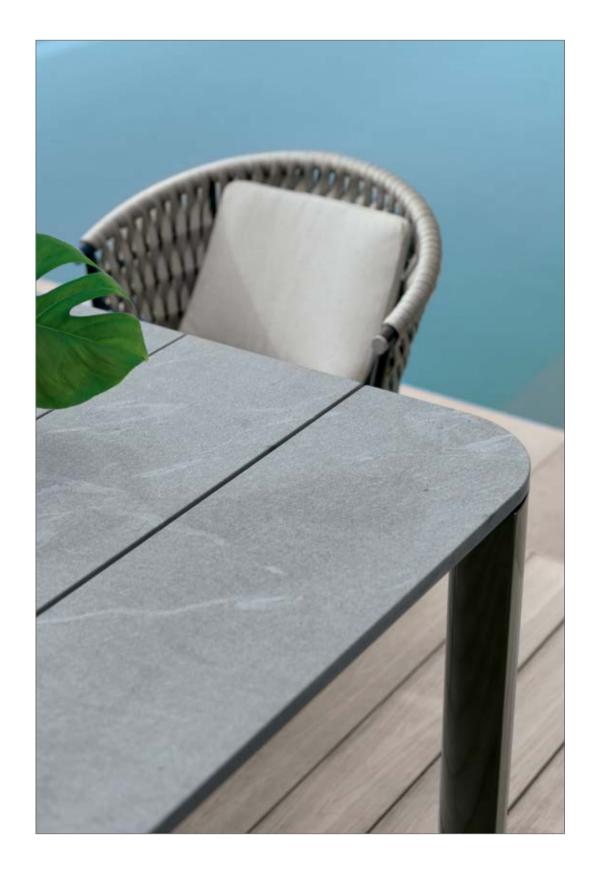

The woven cordage, in the double shades of light grey and black, perfectly matches the solid structures in satined black metal, creating a fascinating game of hand-made weaves, which envelops the Made in Italy products with refined elegance.

All the table tops are made of natural CARDOSO italian stone, characterized by ash gray tones crossed by light and dark veins: the surface is treated to preserve its natural material aspect, highly resistant to atmospheric agents.