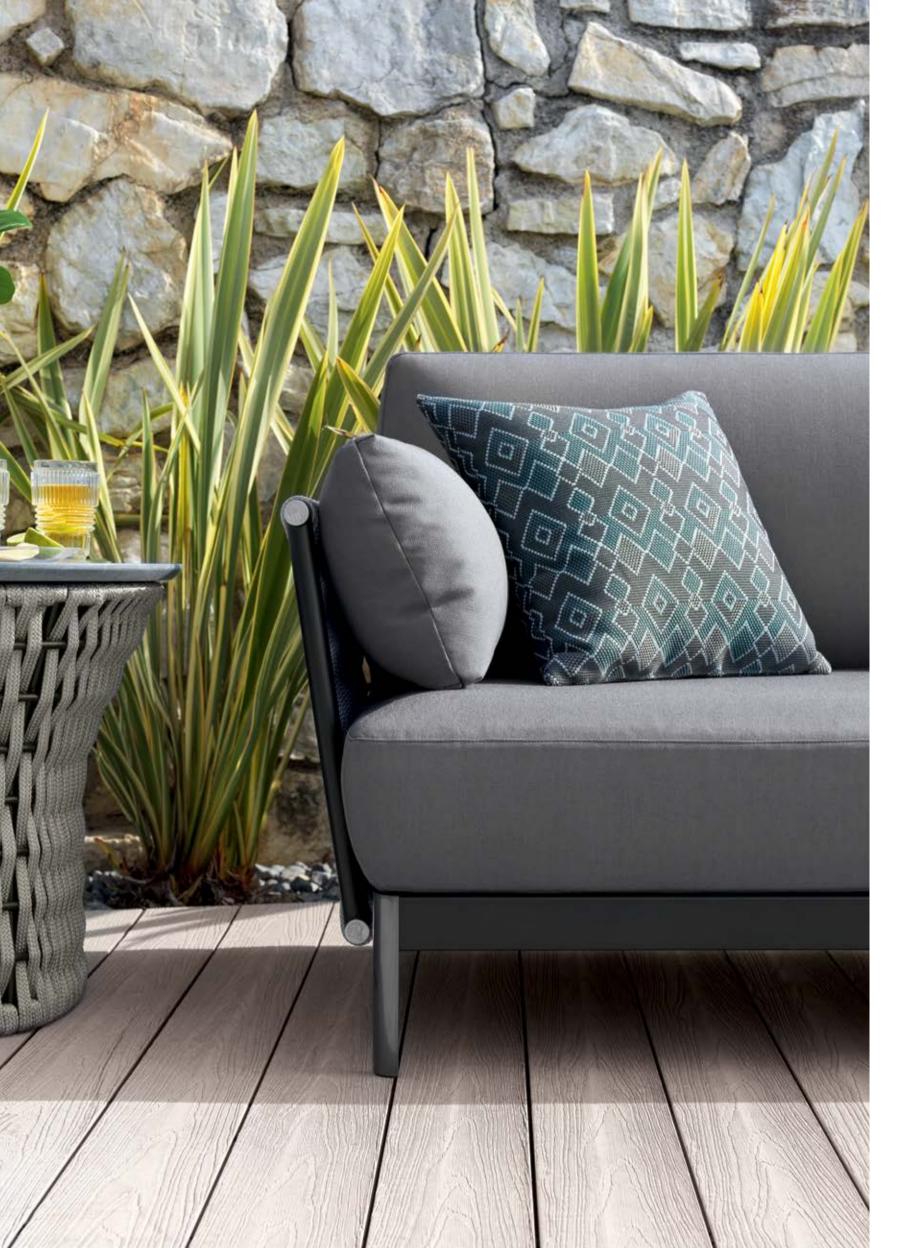

The collection is completed by a wide range of special treated fabrics and leathers, designed to resist external agents such as water, chlorine, salt, light, mold and bacteria, without sacrificing aesthetics and maintaining a high pleasantness to the touch.

The OASI collection invites you to immerse yourself in nature, redesigning the outdoor space according to the modern needs of the contemporary lifestyle.

> Product design and Art direction Castello Lagravinese Studio