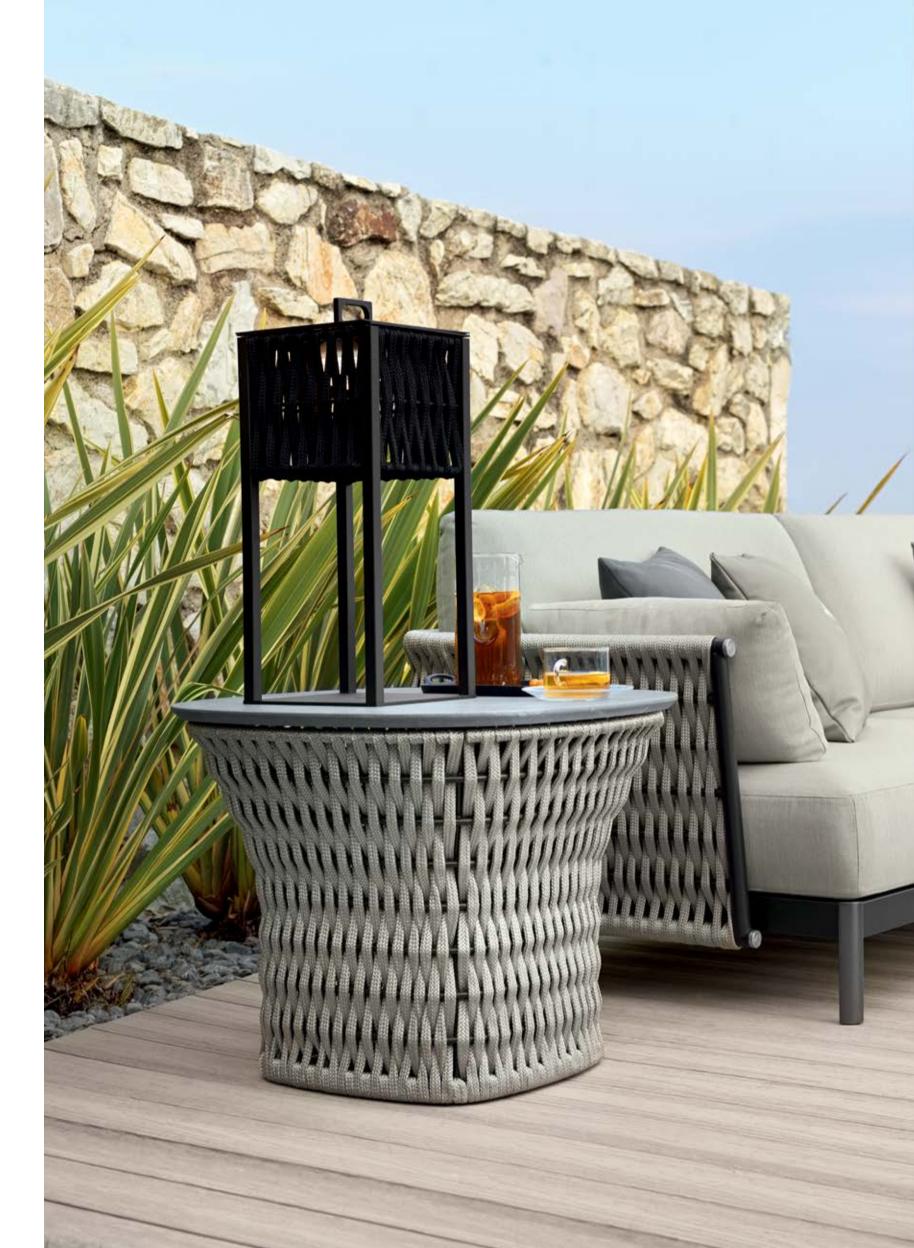

The woven cordage, in the double shades of light grey and black, perfectly matches the solid structures in satined black metal, creating a fascinating game of hand-made weaves, which envelops the Made in Italy products with refined elegance.

All the table tops are made of natural CARDOSO italian stone, characterized by ash gray tones crossed by light and dark veins: the surface is treated to preserve its natural material aspect, highly resistant to atmospheric agents.