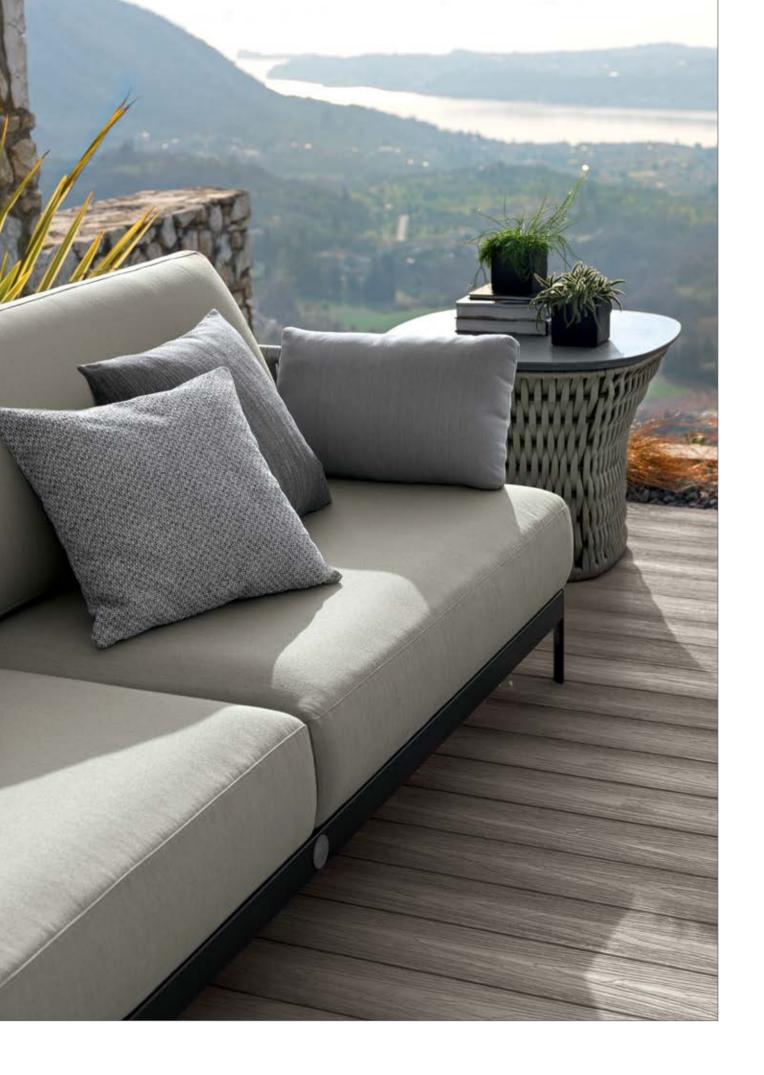

OASI completes the company's collections offer with a wide range of products for furnishing open spaces.

Comfortable and welcoming seating systems allow you to enjoy the outdoors. Sofas, armchairs, sunbeds, as well as tables, chairs, bar stools and accessories, have been designed to furnish inviting outdoor environments ensuring optimal and long-lasting performance thanks to the very high materials' quality.

The woven cordage, in the double shades of light grey and black, perfectly matches the solid structures in satined black metal, creating a fascinating game of hand-made weaves, which envelops the Made in Italy products with refined elegance.

The OASI collection invites you to immerse yourself in nature, redesigning the outdoor space according to the modern needs of the contemporary lifestyle.

> Product design and Art direction Castello Lagravinese Studio