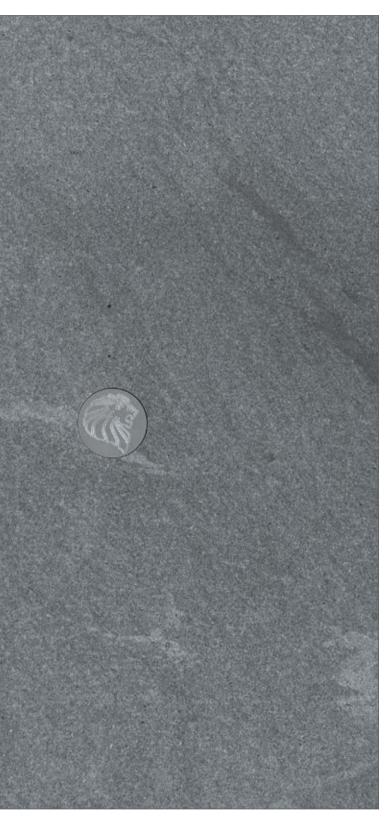

All the table tops are made of natural CARDOSO italian stone, characterized by ash gray tones crossed by light and dark veins: the surface is treated to preserve its natural material aspect, highly resistant to atmospheric agents.

Light Grey

Black

Cardoso

WOVEN CORDAGE

# NATURAL STONE

TECHNICAL DETAILS

|            | Art. Outdoor Rectangular table w                                                  | ith STONE top                                                                      | design by Castello Lagravinese Studio |      | Art. 190/95/G - Outdo                                                                                      |
|------------|-----------------------------------------------------------------------------------|------------------------------------------------------------------------------------|---------------------------------------|------|------------------------------------------------------------------------------------------------------------|
|            | Outdoor Rectangular table with top n<br>with inserted Giorgio Collection logo.    | nade by slats of treated "CARDOSO" na<br>Legs in satined black metal.              | tural stone                           |      | Outdoor bar stool with light grey woven cordag                                                             |
|            | Available in two different sizes:                                                 |                                                                                    |                                       |      |                                                                                                            |
|            | Art. <b>1980</b>                                                                  | Art. <b>1982</b>                                                                   |                                       | (AP) |                                                                                                            |
|            | Size: cm. 300W × 120D × 76H<br>Size: 118"W × 47"½D × 30"H                         | Size: cm. 200W x 100D x 76H<br>Size: 79"W x 39"D x 30"H                            |                                       |      | Size: cm. 61W x 64,5D ><br>Size: 24"1/2W x 25"1/2D >                                                       |
|            | Art. 198/30/G - Outdoor chair                                                     |                                                                                    | design by Castello Lagravinese Studio |      | Art. 190/95/B - Outdo                                                                                      |
|            | Outdoor chair with legs and structure<br>light grey woven cordage.                | in satined black metal. Back seat in                                               |                                       |      | Outdoor bar stool with<br>black woven cordage.                                                             |
| , <u> </u> | Size: cm. 61W x 64,5D x 79H<br>Size: 24"W x 25 1/2"D x 16 1/2"H                   |                                                                                    |                                       |      | Size: cm. 61W x 64,5D x<br>Size: 24"½W x 25"½D x                                                           |
|            | Art. 198/30/B - Outdoor chair                                                     |                                                                                    | design by Castello Lagravinese Studio |      | Art.190/01/G - Outdo                                                                                       |
|            | Outdoor chair with legs and structure<br>black woven cordage.                     | in satined black metal. Back seat in                                               |                                       |      | Outdoor occasional cha<br>Cushion filling in waterp<br>metal with inserted Gio                             |
|            | Size: cm. 61W x 64,5D x 79H<br>Size: 24"W x 25"½D x 16"½H                         |                                                                                    |                                       |      | Size: cm. 100₩ x 92D x<br>Size: 39"₩ x 36"D x 25                                                           |
|            | Art. Lumbar cushion for chair or                                                  | bar stool                                                                          | design by Castello Lagravinese Studio |      | Art. 190/01/B - Outdo                                                                                      |
|            | Outdoor lumbar cushion for chair in s<br>leather. Cushion filling in waterproof c |                                                                                    |                                       |      | Outdoor occasional cha<br>Cushion filling in waterp<br>metal with inserted Gio                             |
|            | Size: cm. 31W × 40D × 4,5TH<br>Size: 12"W × 16"D × 2"TH                           |                                                                                    |                                       |      | Size: cm. 100W x 92D x<br>Size: 39"W x 36"D x 25                                                           |
|            | Art. 190/48/G - Outdoor bar table                                                 | with STONE top                                                                     | design by Castello Lagravinese Studio |      | Art. 190/04/G - Outdo                                                                                      |
|            |                                                                                   | lats of treated "CARDOSO" natural sto<br>bination of satined black metal and light |                                       |      | 4 seater sofa available in<br>Cushion filling in waterp<br>satined black metal with<br>grey woven cordage. |
|            | Size: cm. 80W x 80D x 107H<br>Size: 31 1/2"W x 31"½D x 42"H                       |                                                                                    |                                       |      | Size: cm. 260W × 92D ×<br>Size: 102"W × 36"D × 2                                                           |
|            | Art. 190/48/B - Outdoor bar table                                                 | with STONE top                                                                     | design by Castello Lagravinese Studio |      | Art. 190/04/B - Outdo                                                                                      |
|            |                                                                                   | lats of treated "CARDOSO" natural sto<br>bination of satined black metal and black |                                       |      | 4 seater sofa available in<br>Cushion filling in waterp<br>satined black metal with<br>woven cordage.      |
|            | Size: cm. 80W x 80D x 107H<br>Size: 31 1/2"W x 31"½D x 42"H                       |                                                                                    |                                       |      | Size: cm. 260W x 92D x<br>Size: 102"W x 36"D x 2                                                           |