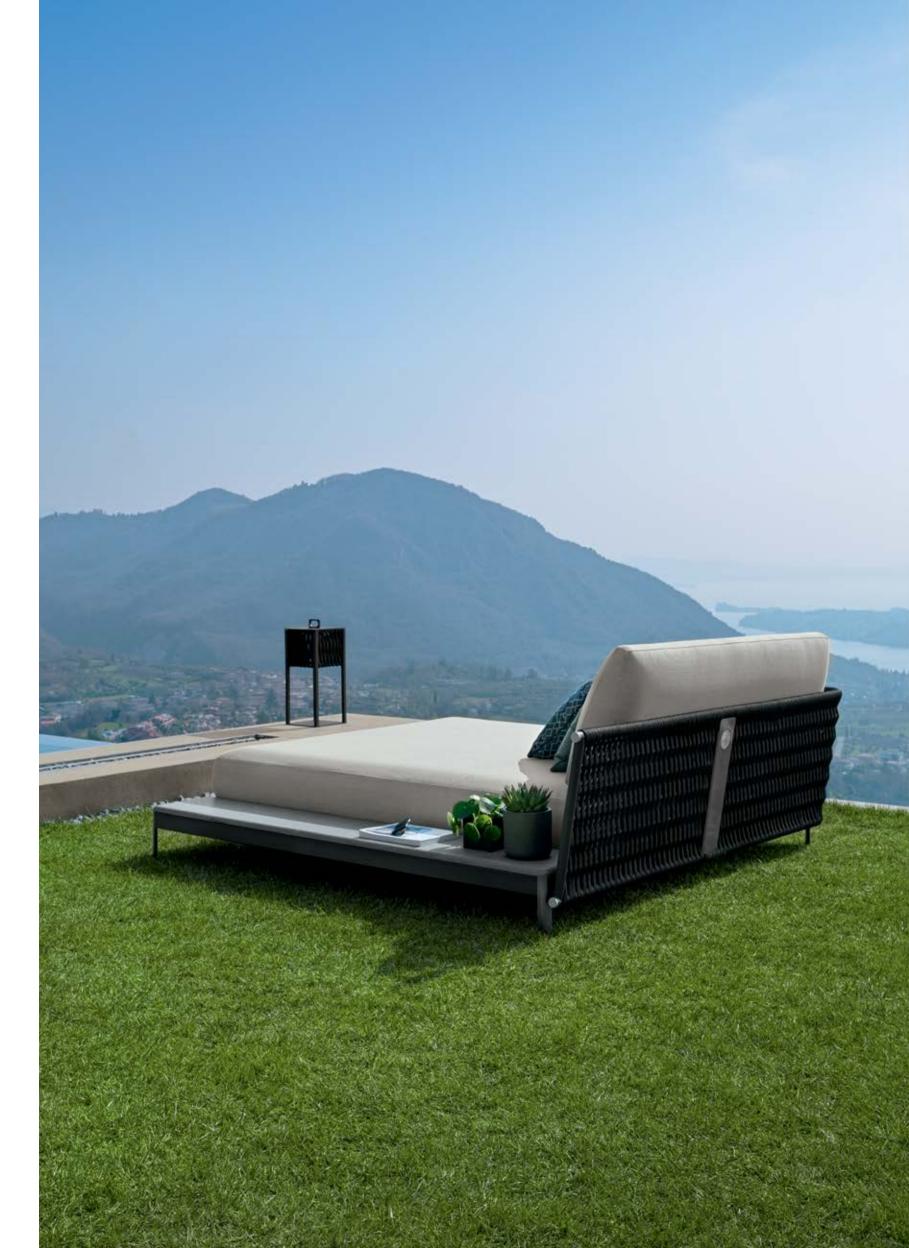

The woven cordage, in the double shades of light grey and black, perfectly matches the solid structures in satined black metal, creating a fascinating game of hand-made weaves, which envelops the Made in Italy products with refined elegance.

The OASI collection invites you to immerse yourself in nature, redesigning the outdoor space according to the modern needs of the contemporary lifestyle.

> Product design and Art direction Castello Lagravinese Studio