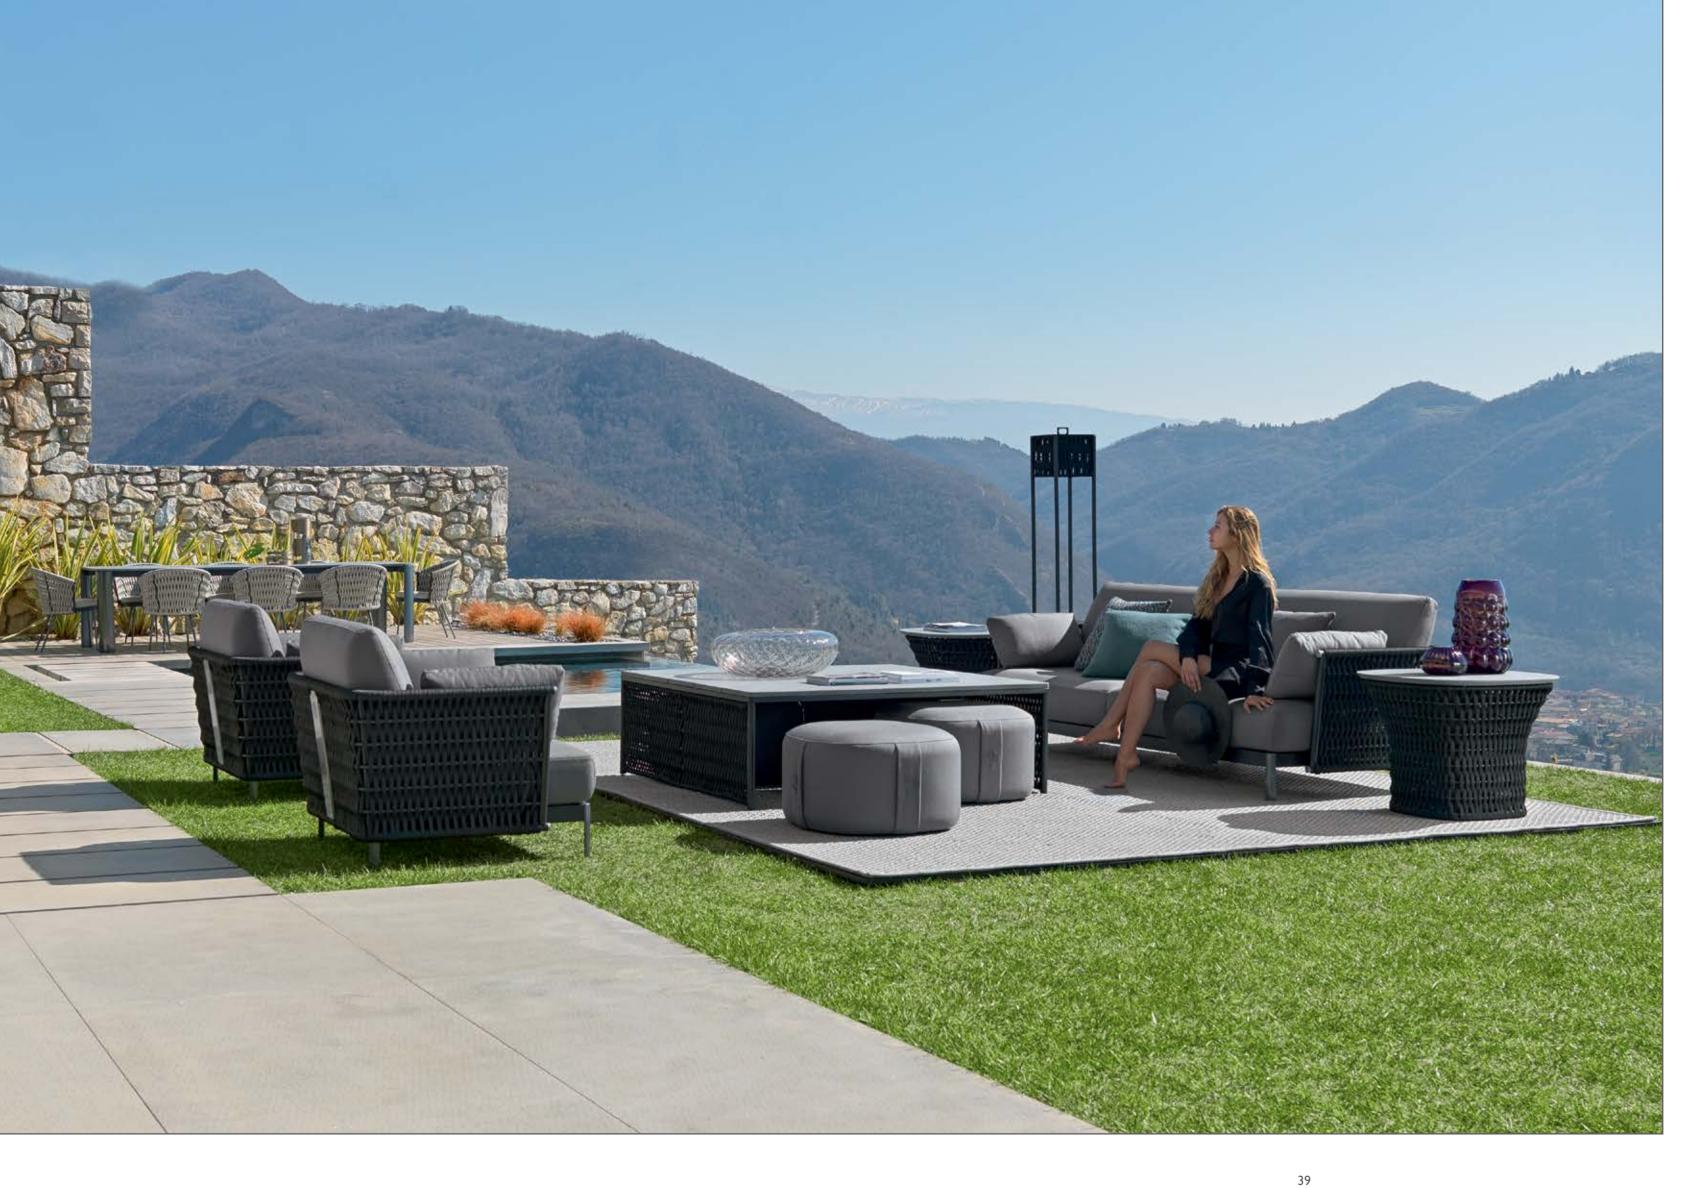

OASI completes the company's collections offer with a wide range of products for furnishing open spaces.

Comfortable and welcoming seating systems allow you to enjoy the outdoors. Sofas, armchairs, sunbeds, as well as tables, chairs, bar stools and accessories, have been designed to furnish inviting outdoor environments ensuring optimal and long-lasting performance thanks to the very high materials' quality.

The OASI collection invites you to immerse yourself in nature, redesigning the outdoor space according to the modern needs of the contemporary lifestyle.

> Product design and Art direction Castello Lagravinese Studio