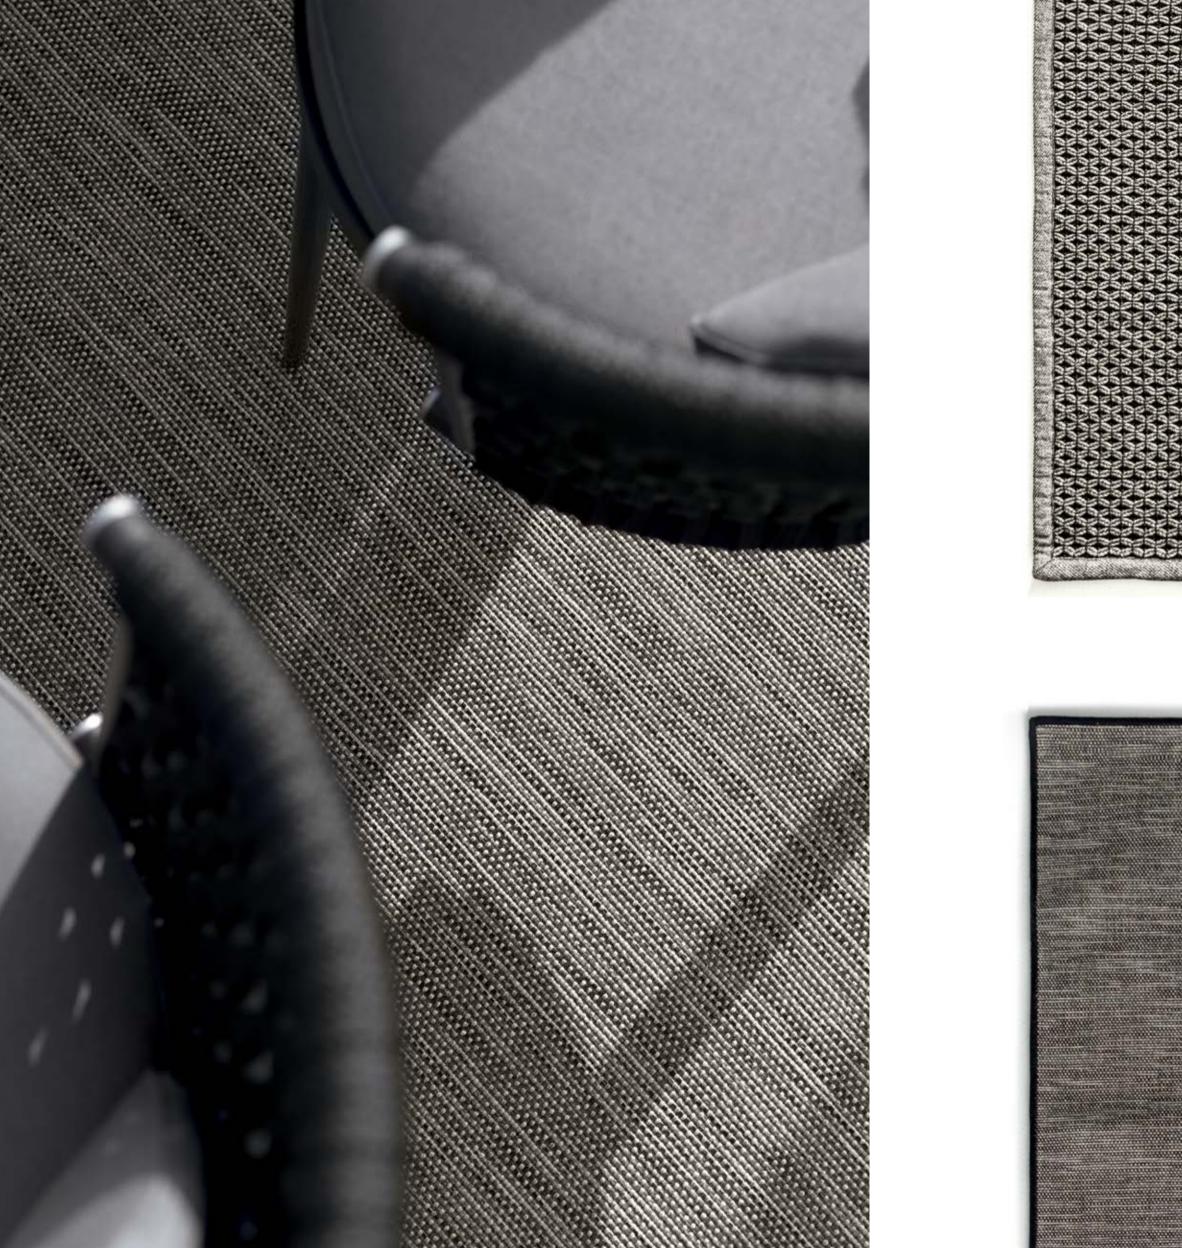

The woven cordage, in the double shades of light grey and black, perfectly matches the solid structures in satined black metal, creating a fascinating game of hand-made weaves, which envelops the Made in Italy products with refined elegance.

Light Grey

Black

Cardoso

WOVEN CORDAGE