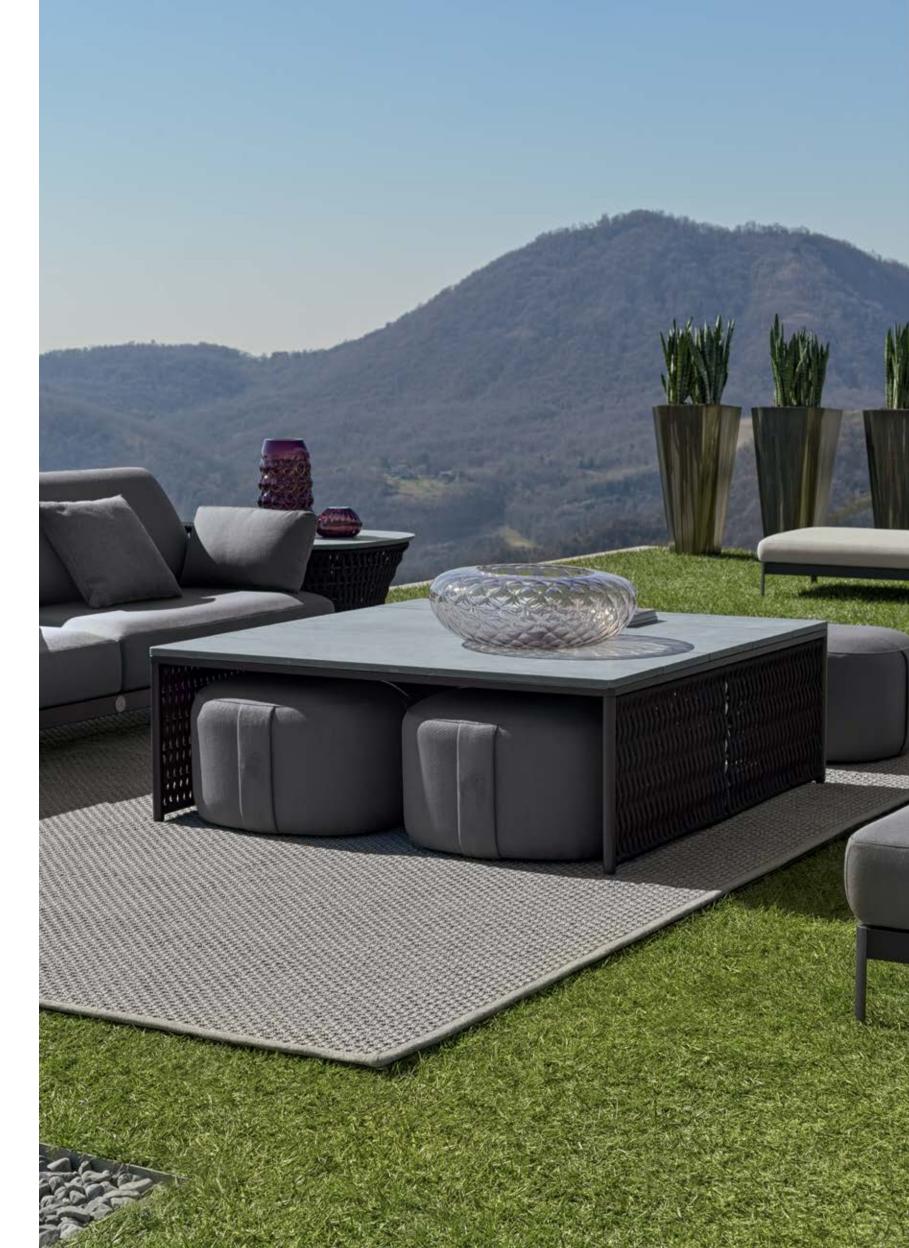

The woven cordage, in the double shades of light grey and black, perfectly matches the solid structures in satined black metal, creating a fascinating game of hand-made weaves, which envelops the Made in Italy products with refined elegance.

All the table tops are made of natural CARDOSO italian stone, characterized by ash gray tones crossed by light and dark veins: the surface is treated to preserve its natural material aspect, highly resistant to atmospheric agents.

The OASI collection invites you to immerse yourself in nature, redesigning the outdoor space according to the modern needs of the contemporary lifestyle.

> Product design and Art direction Castello Lagravinese Studio