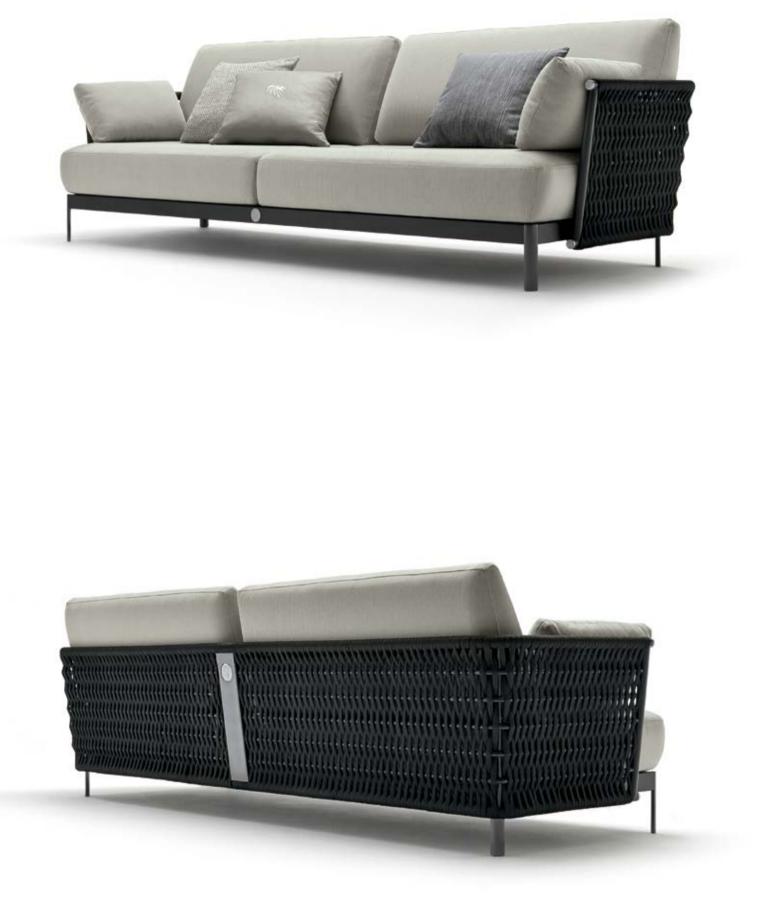

The woven cordage, in the double shades of light grey and black, perfectly matches the solid structures in satined black metal, creating a fascinating game of hand-made weaves, which envelops the Made in Italy products with refined elegance.

# door sofa 4 seats

e in special treated fabric or first grade leather. erproof dacron. Structure in combination of vith inserted Giorgio Collection logo and light

) x 64H k 25"H

# door sofa 4 seats

e in special treated fabric or first grade leather. erproof dacron. Structure in combination of vith inserted Giorgio Collection logo and black

) x 64H < 25"Н

design by Castello Lagravinese Studio