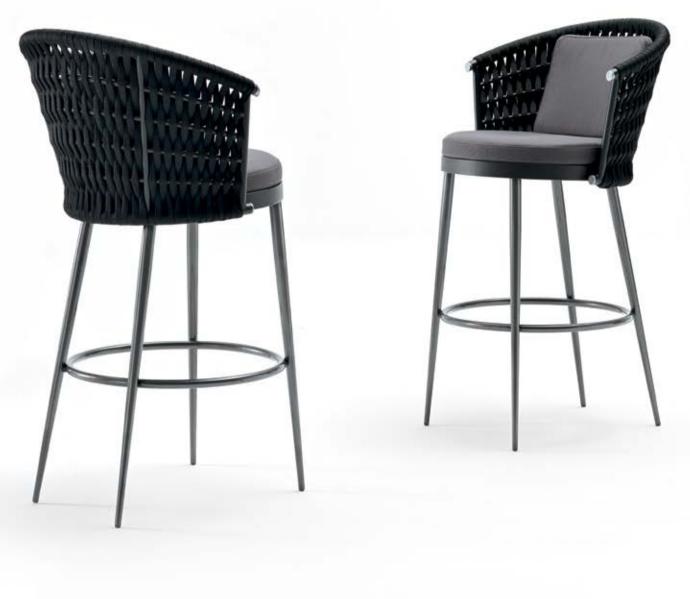

The woven cordage, in the double shades of light grey and black, perfectly matches the solid structures in satined black metal, creating a fascinating game of hand-made weaves, which envelops the Made in Italy products with refined elegance.

# door bar stool

ith legs and structure in satined black metal. Back seat in lage.

D x I I 0H D x 43"½H

### door bar stool

ith legs and structure in satined black metal. Back seat in

D x I I OH D x 43"½H