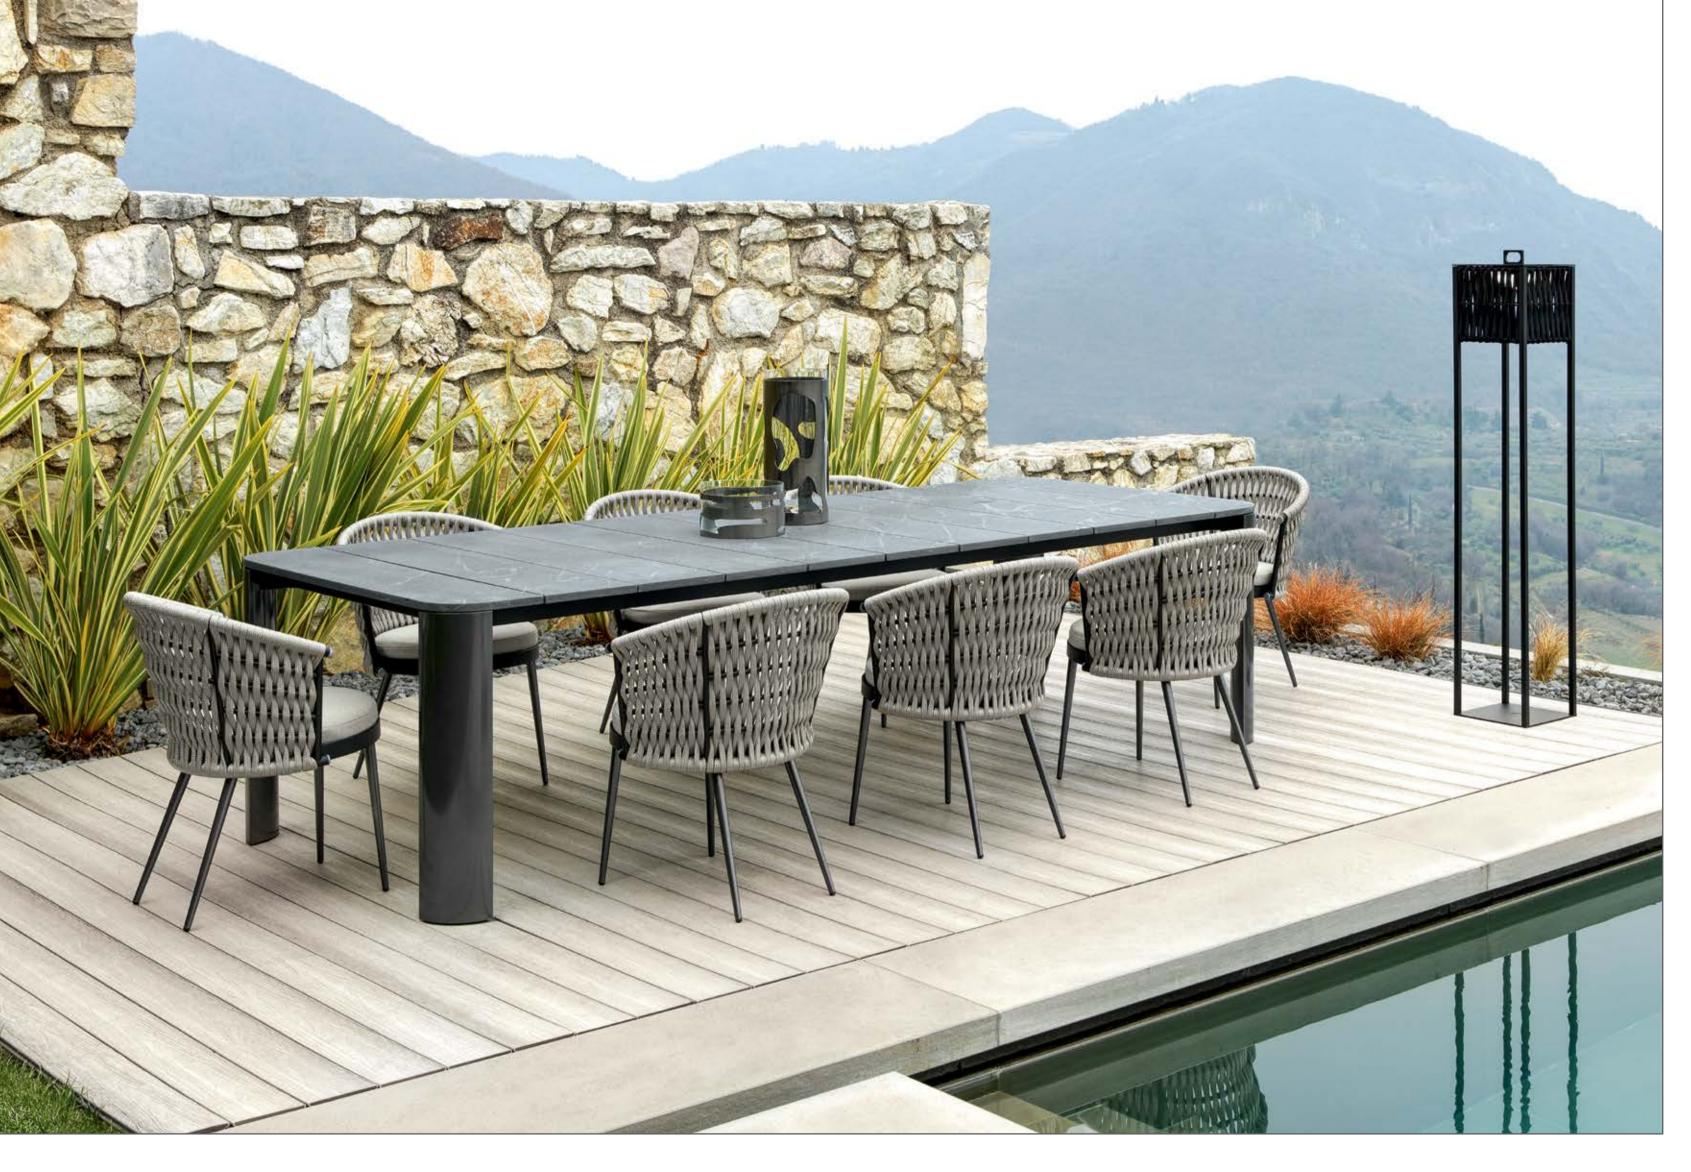

OASI completes the company's collections offer with a wide range of products for furnishing open spaces.

Comfortable and welcoming seating systems allow you to enjoy the outdoors. Sofas, armchairs, sunbeds, as well as tables, chairs, bar stools and accessories, have been designed to furnish inviting outdoor environments ensuring optimal and long-lasting performance thanks to the very high materials' quality.

The woven cordage, in the double shades of light grey and black, perfectly matches the solid structures in satined black metal, creating a fascinating game of hand-made weaves, which envelops the Made in Italy products with refined elegance.

All the table tops are made of natural CARDOSO italian stone, characterized by ash gray tones crossed by light and dark veins: the surface is treated to preserve its natural material aspect, highly resistant to atmospheric agents.