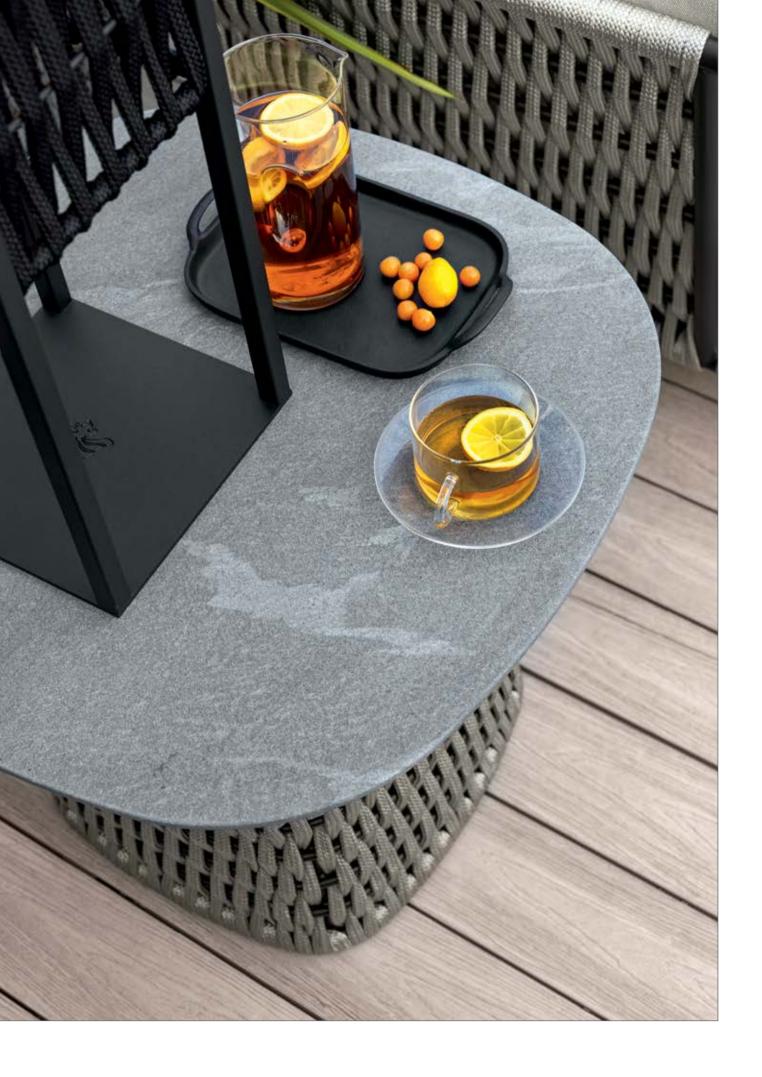

The woven cordage, in the double shades of light grey and black, perfectly matches the solid structures in satined black metal, creating a fascinating game of hand-made weaves, which envelops the Made in Italy products with refined elegance.

All the table tops are made of natural CARDOSO italian stone, characterized by ash gray tones crossed by light and dark veins: the surface is treated to preserve its natural material aspect, highly resistant to atmospheric agents.

Light Grey

Black

Cardoso

WOVEN CORDAGE