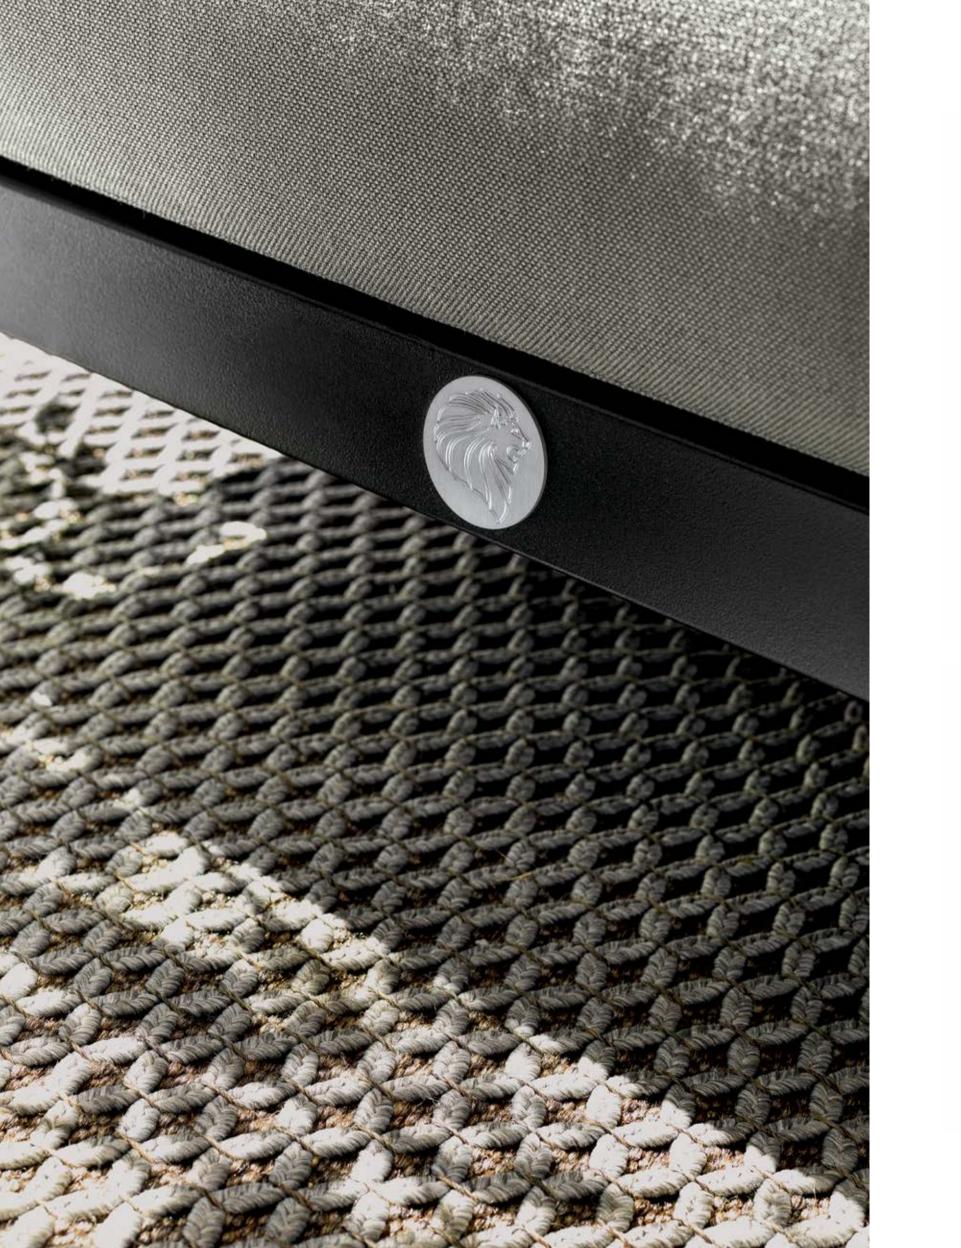

The woven cordage, in the double shades of light grey and black, perfectly matches the solid structures in satined black metal, creating a fascinating game of hand-made weaves, which envelops the Made in Italy products with refined elegance.