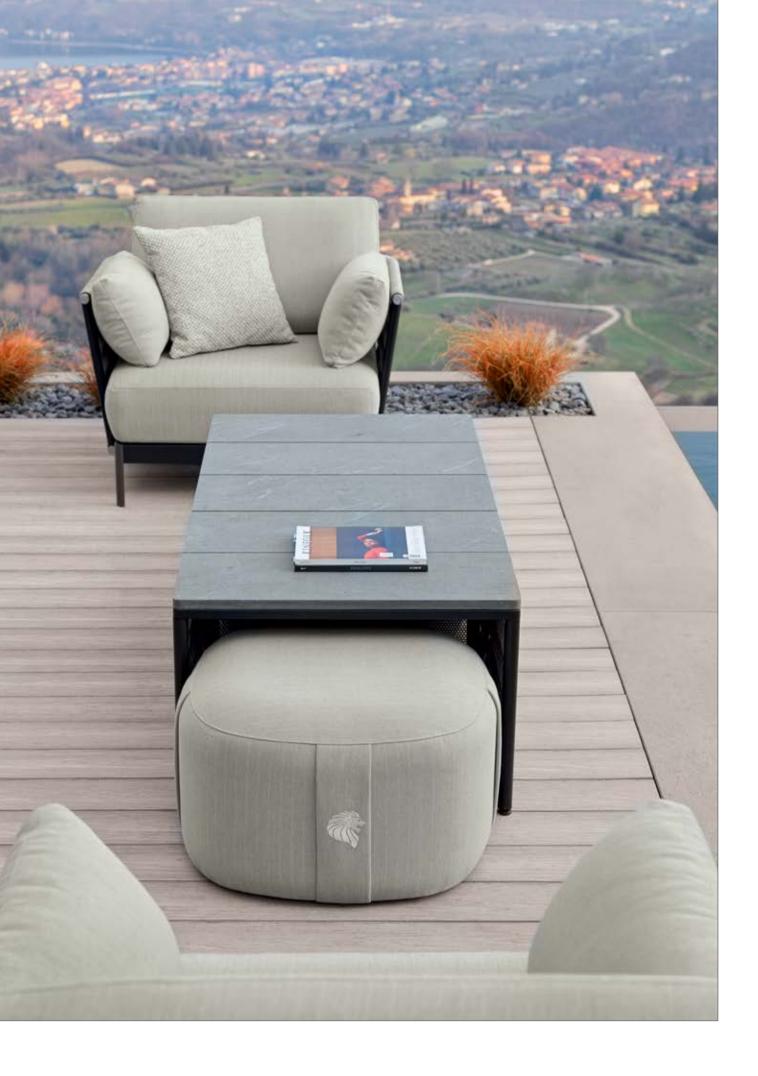

OASI completes the company's collections offer with a wide range of products for furnishing open spaces.

Comfortable and welcoming seating systems allow you to enjoy the outdoors. Sofas, armchairs, sunbeds, as well as tables, chairs, bar stools and accessories, have been designed to furnish inviting outdoor environments ensuring optimal and long-lasting performance thanks to the very high materials' quality.

All the table tops are made of natural CARDOSO italian stone, characterized by ash gray tones crossed by light and dark veins: the surface is treated to preserve its natural material aspect, highly resistant to atmospheric agents.

The OASI collection invites you to immerse yourself in nature, redesigning the outdoor space according to the modern needs of the contemporary lifestyle.

> Product design and Art direction Castello Lagravinese Studio