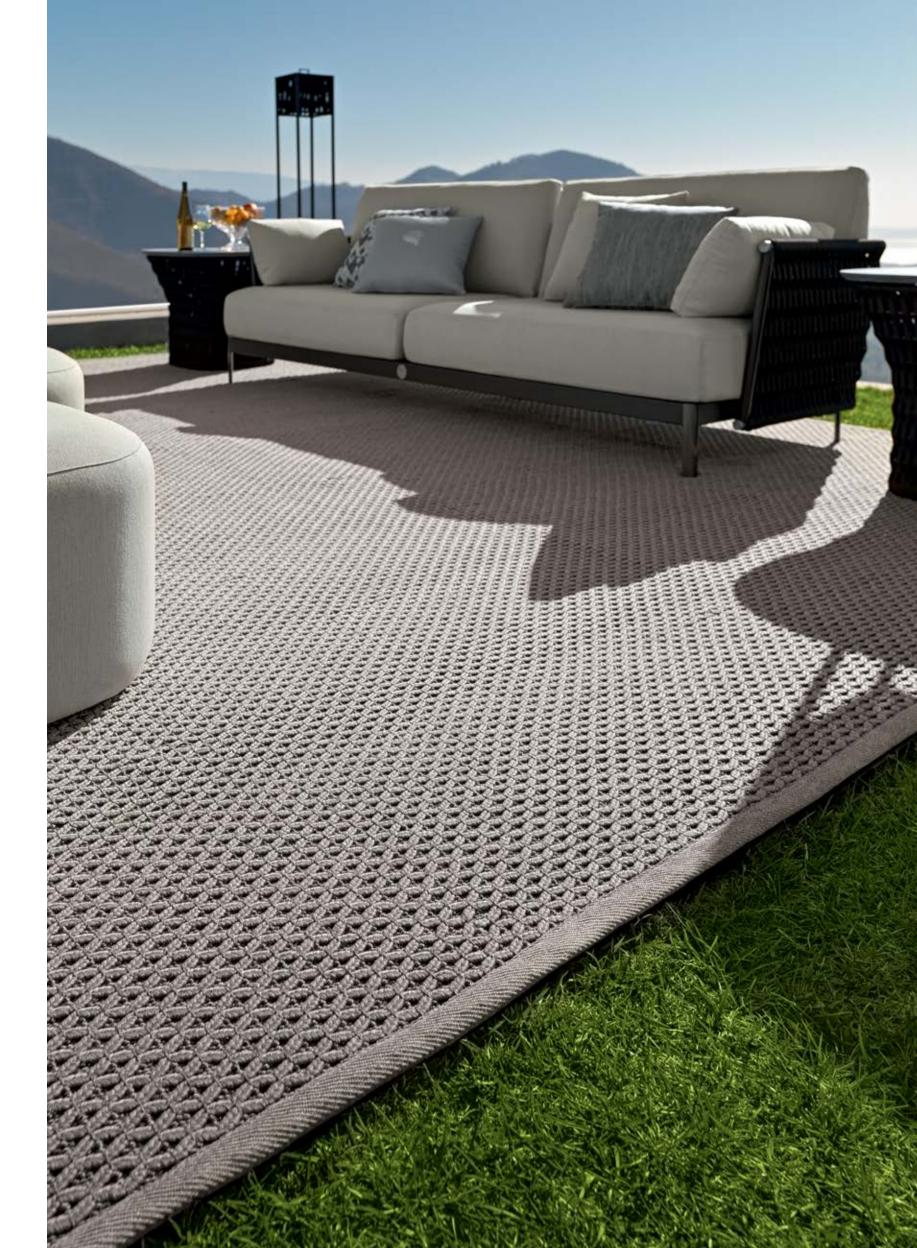

The woven cordage, in the double shades of light grey and black, perfectly matches the solid structures in satined black metal, creating a fascinating game of hand-made weaves, which envelops the Made in Italy products with refined elegance.

Light Grey

Black

Cardoso

WOVEN CORDAGE