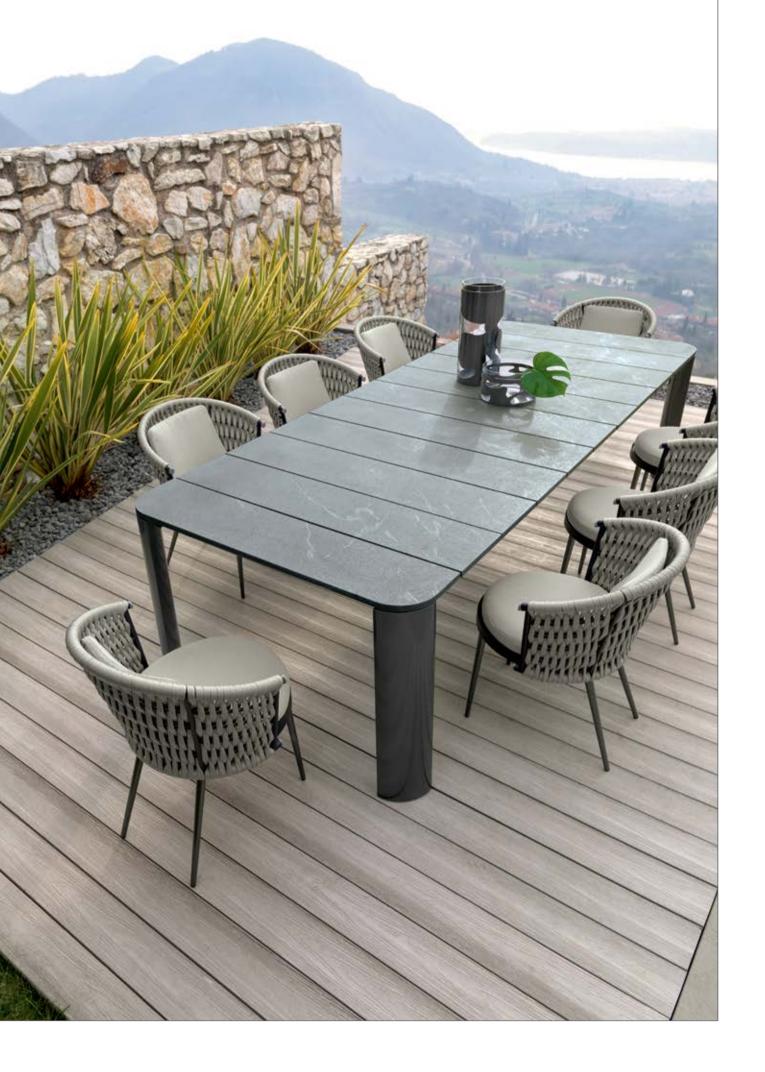

OASI completes the company's collections offer with a wide range of products for furnishing open spaces.

Comfortable and welcoming seating systems allow you to enjoy the outdoors. Sofas, armchairs, sunbeds, as well as tables, chairs, bar stools and accessories, have been designed to furnish inviting outdoor environments ensuring optimal and long-lasting performance thanks to the very high materials' quality.

The woven cordage, in the double shades of light grey and black, perfectly matches the solid structures in satined black metal, creating a fascinating game of hand-made weaves, which envelops the Made in Italy products with refined elegance.

All the table tops are made of natural CARDOSO italian stone, characterized by ash gray tones crossed by light and dark veins: the surface is treated to preserve its natural material aspect, highly resistant to atmospheric agents.

The OASI collection invites you to immerse yourself in nature, redesigning the outdoor space according to the modern needs of the contemporary lifestyle.

> Product design and Art direction Castello Lagravinese Studio