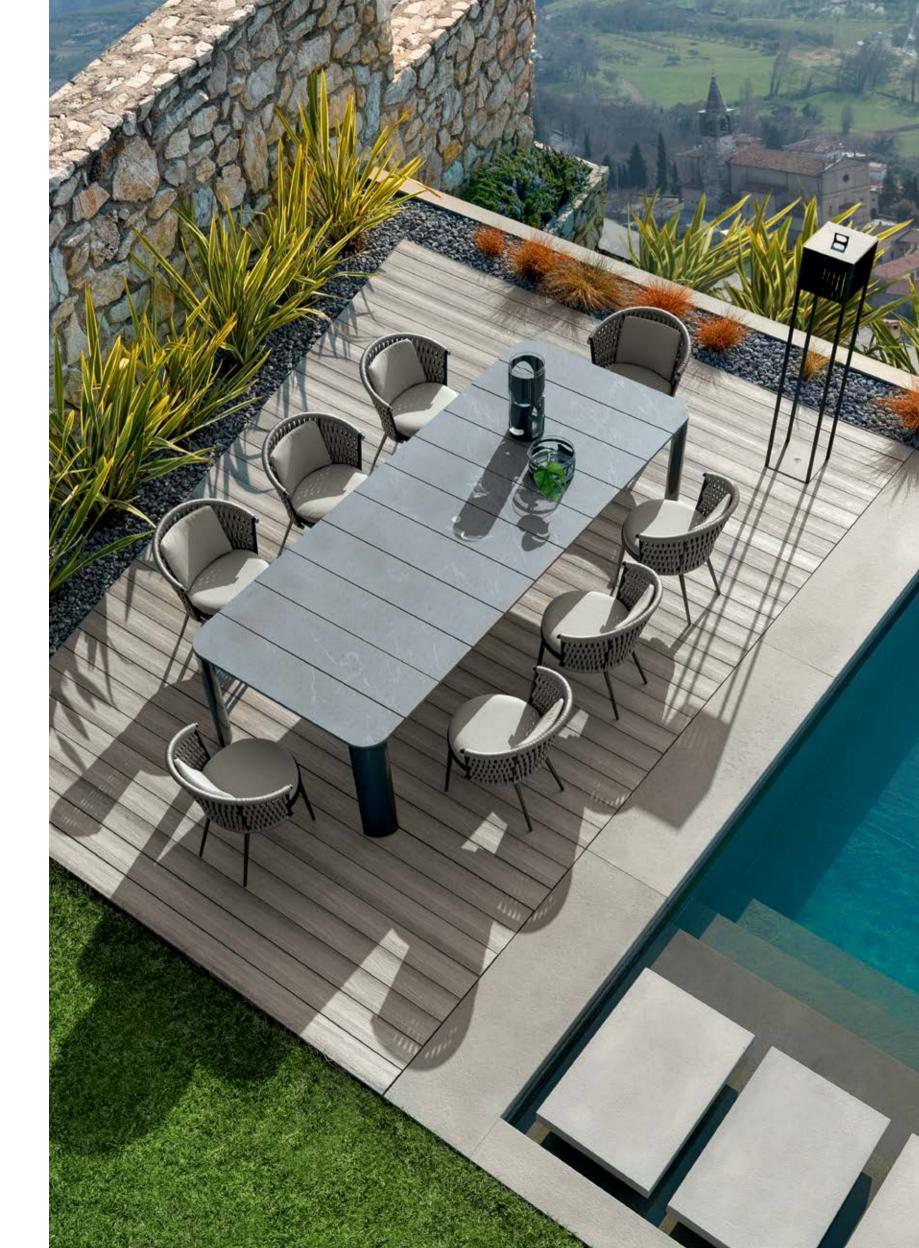

OASI completes the company's collections offer with a wide range of products for furnishing open spaces.

Comfortable and welcoming seating systems allow you to enjoy the outdoors. Sofas, armchairs, sunbeds, as well as tables, chairs, bar stools and accessories, have been designed to furnish inviting outdoor environments ensuring optimal and long-lasting performance thanks to the very high materials' quality.

The woven cordage, in the double shades of light grey and black, perfectly matches the solid structures in satined black metal, creating a fascinating game of hand-made weaves, which envelops the Made in Italy products with refined elegance.

All the table tops are made of natural CARDOSO italian stone, characterized by ash gray tones crossed by light and dark veins: the surface is treated to preserve its natural material aspect, highly resistant to atmospheric agents.