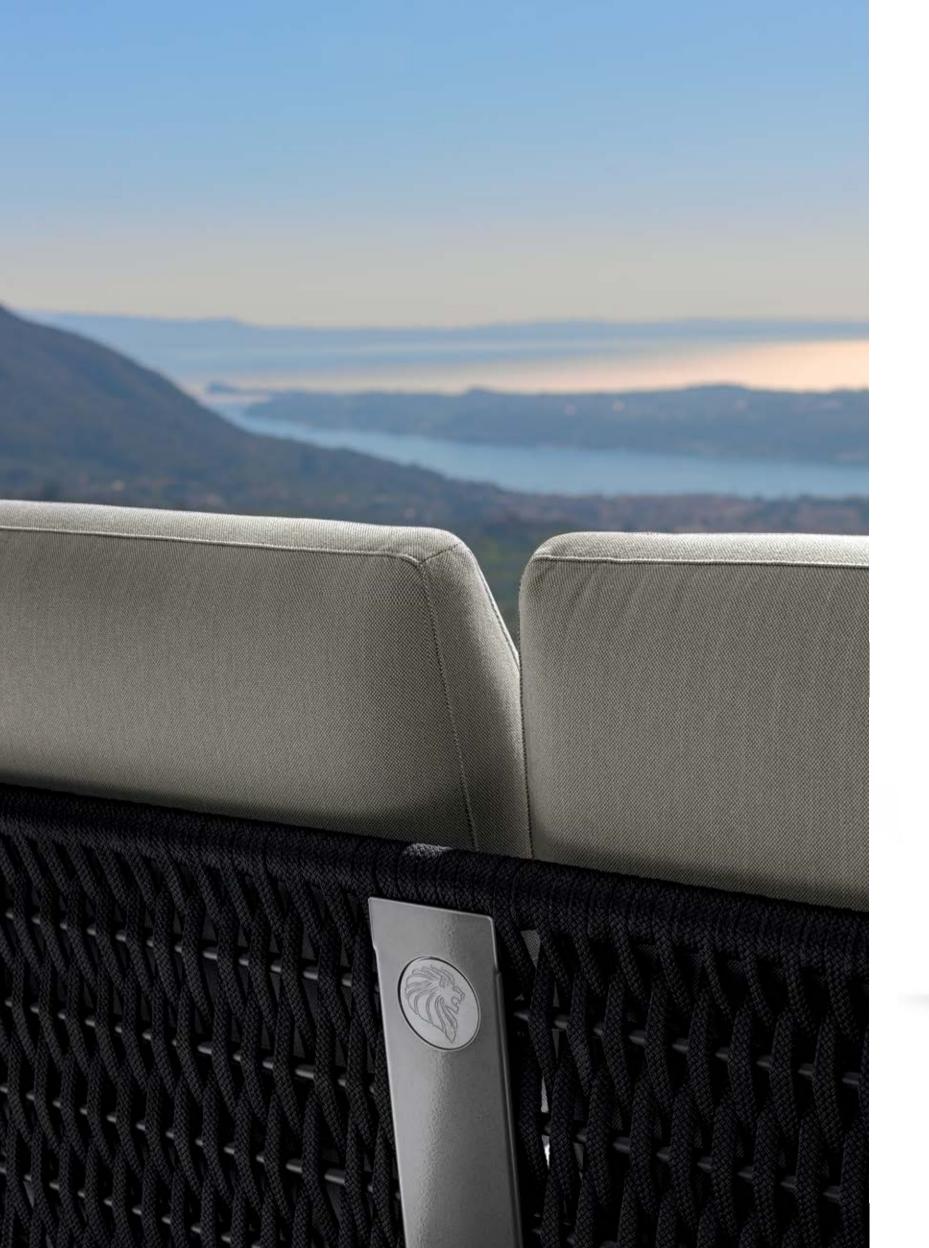

The woven cordage, in the double shades of light grey and black, perfectly matches the solid structures in satined black metal, creating a fascinating game of hand-made weaves, which envelops the Made in Italy products with refined elegance.

The collection is completed by a wide range of special treated fabrics and leathers, designed to resist external agents such as water, chlorine, salt, light, mold and bacteria, without sacrificing aesthetics and maintaining a high pleasantness to the touch.