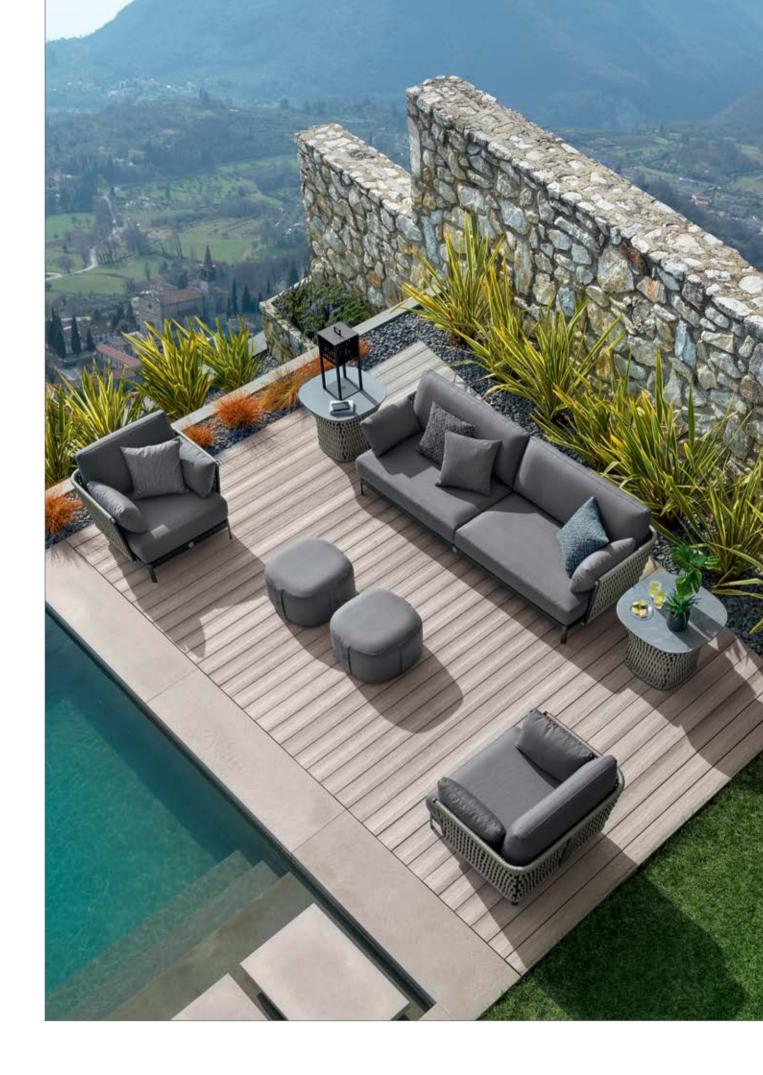

OASI completes the company's collections offer with a wide range of products for furnishing open spaces.

Comfortable and welcoming seating systems allow you to enjoy the outdoors. Sofas, armchairs, sunbeds, as well as tables, chairs, bar stools and accessories, have been designed to furnish inviting outdoor environments ensuring optimal and long-lasting performance thanks to the very high materials' quality.

The OASI collection invites you to immerse yourself in nature, redesigning the outdoor space according to the modern needs of the contemporary lifestyle.

> Product design and Art direction Castello Lagravinese Studio