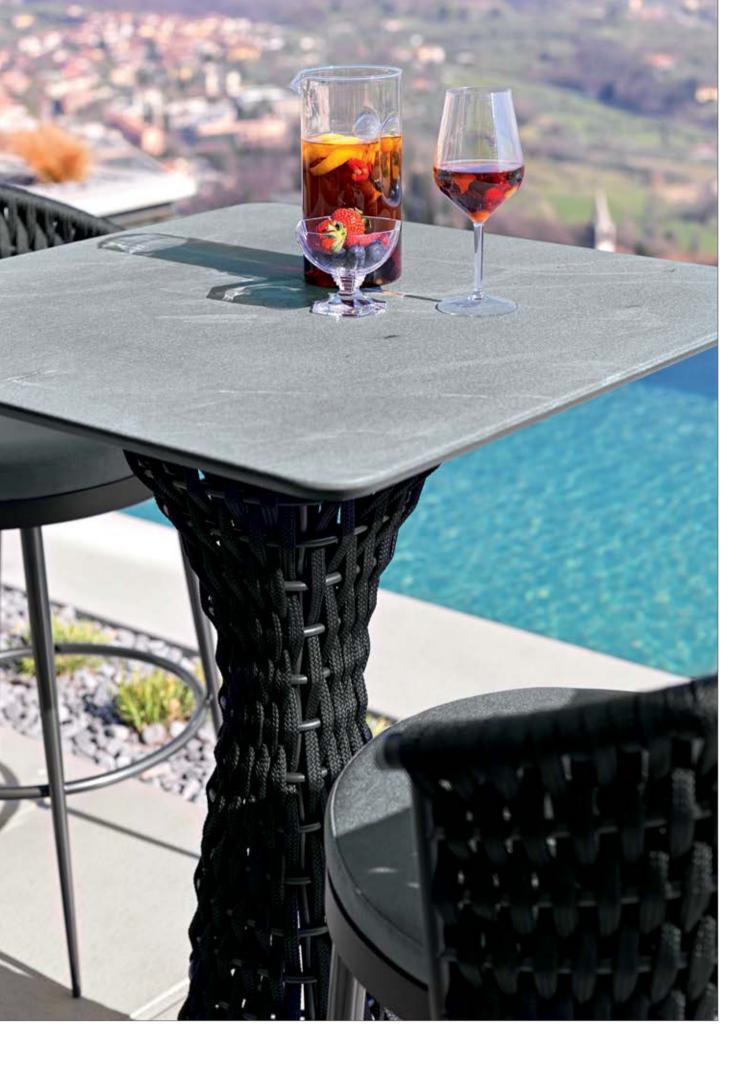

All the table tops are made of natural CARDOSO italian stone, characterized by ash gray tones crossed by light and dark veins: the surface is treated to preserve its natural material aspect, highly resistant to atmospheric agents.

Light Grey

Black

Cardoso

WOVEN CORDAGE