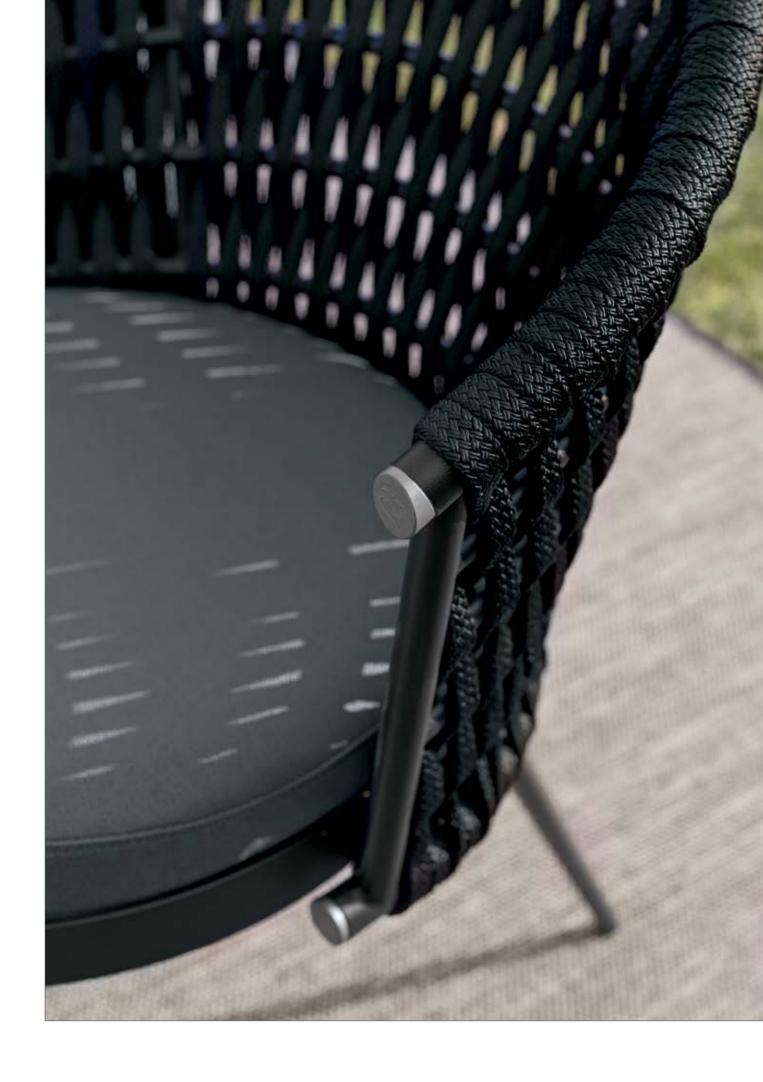

The woven cordage, in the double shades of light grey and black, perfectly matches the solid structures in satined black metal, creating a fascinating game of hand-made weaves, which envelops the Made in Italy products with refined elegance.