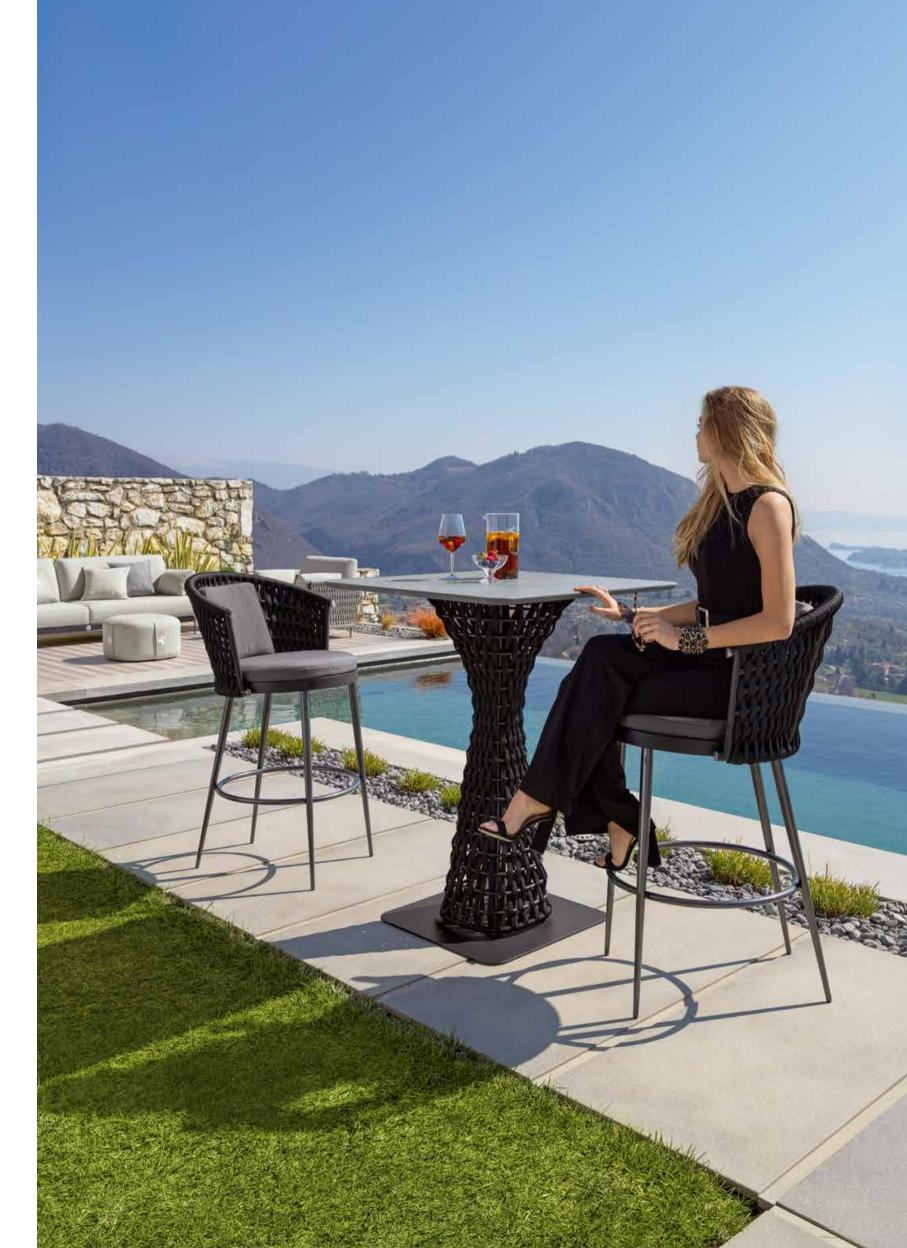

OASI completes the company's collections offer with a wide range of products for furnishing open spaces.

Comfortable and welcoming seating systems allow you to enjoy the outdoors. Sofas, armchairs, sunbeds, as well as tables, chairs, bar stools and accessories, have been designed to furnish inviting outdoor environments ensuring optimal and long-lasting performance thanks to the very high materials' quality.

The woven cordage, in the triple shades of light grey, black and amaranth, perfectly matches the solid structures in satined black metal, creating a fascinating game of hand-made weaves, which envelops the Made in Italy products with refined elegance.

The OASI collection invites you to immerse yourself in nature, redesigning the outdoor space according to the modern needs of the contemporary lifestyle.

> Product design and Art direction Castello Lagravinese Studio