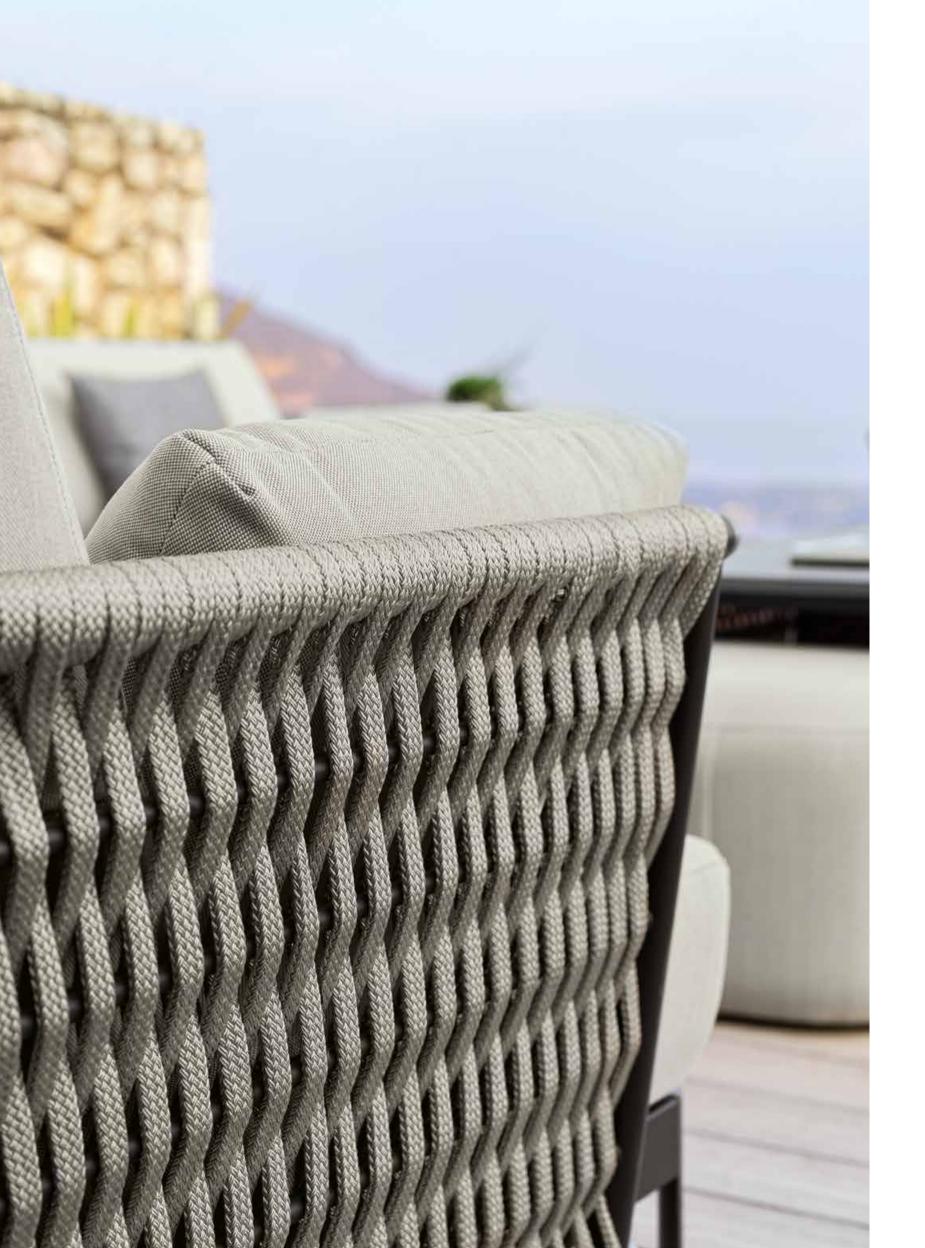

The woven cordage, in the triple shades of light grey, black and amaranth, perfectly matches the solid structures in satined black metal, creating a fascinating game of hand-made weaves, which envelops the Made in Italy products with refined elegance.