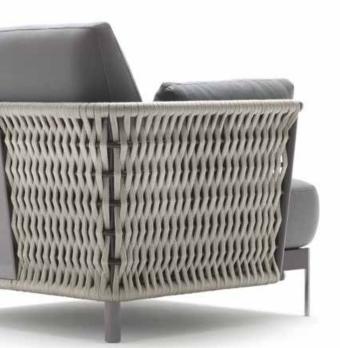

The woven cordage, in the triple shades of light grey, black and amaranth, perfectly matches the solid structures in satined black metal, creating a fascinating game of hand-made weaves, which envelops the Made in Italy products with refined elegance.

# WOVEN CORDAGE