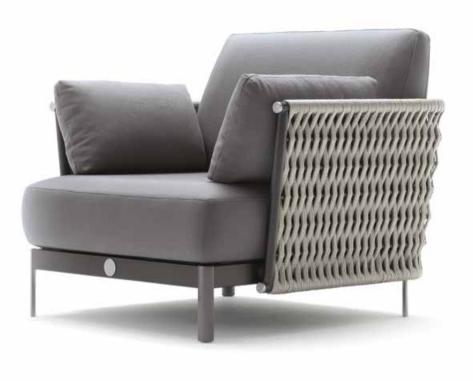

The woven cordage, in the triple shades of light grey, black and amaranth, perfectly matches the solid structures in satined black metal, creating a fascinating game of hand-made weaves, which envelops the Made in Italy products with refined elegance.

# WOVEN CORDAGE