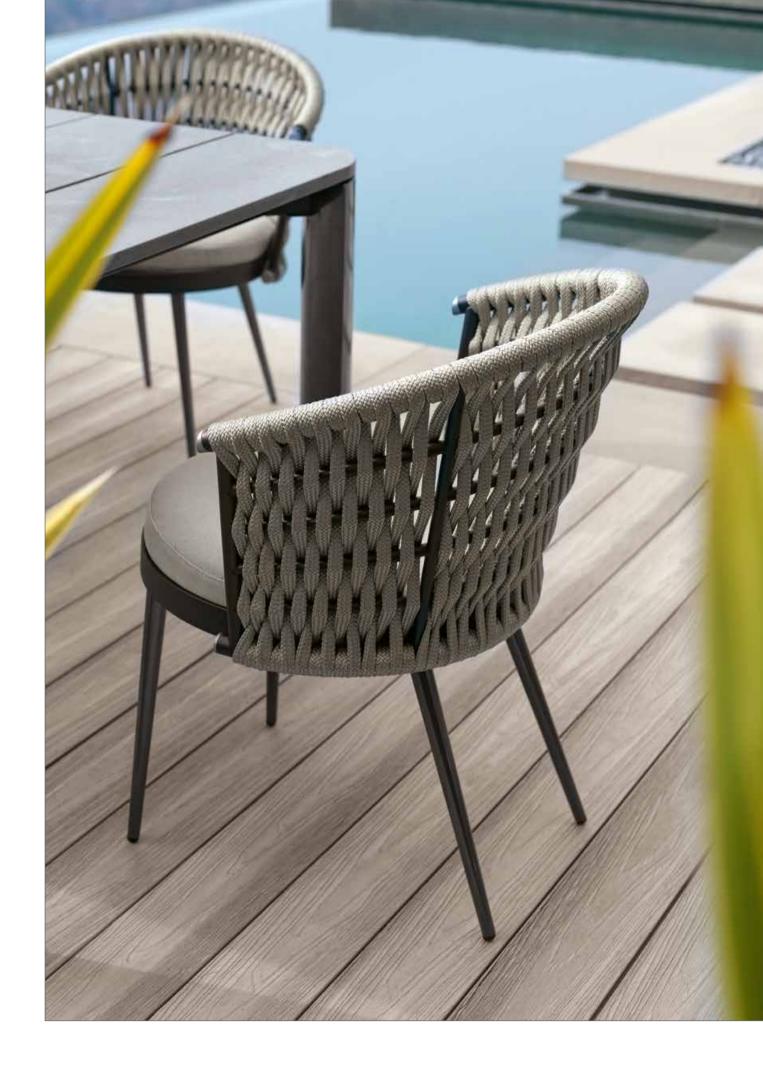

IN ITALY.

LUXURY EXPERIENCE MADE IN ITALY

Elegance, high quality, comfort and durability, values that have always been present in the furniture proposals of Giorgio Collection, find their natural extension in the new OASI collection, entirely MADE

OASI completes the company's collections offer with a wide range of products for furnishing open spaces.

Comfortable and welcoming seating systems allow you to enjoy the outdoors. Sofas, armchairs, sunbeds, as well as tables, chairs, bar stools and accessories, have been designed to furnish inviting outdoor environments ensuring optimal and long-lasting performance thanks to the very high materials' quality.

The woven cordage, in the triple shades of light grey, black and amaranth, perfectly matches the solid structures in satined black metal, creating a fascinating game of hand-made weaves, which envelops the Made in Italy products with refined elegance.

All the table tops are made of natural CARDOSO Italian stone, characterized by ash gray tones crossed by light and dark veins: the surface is treated to preserve its natural material aspect, highly resistant to atmospheric agents.