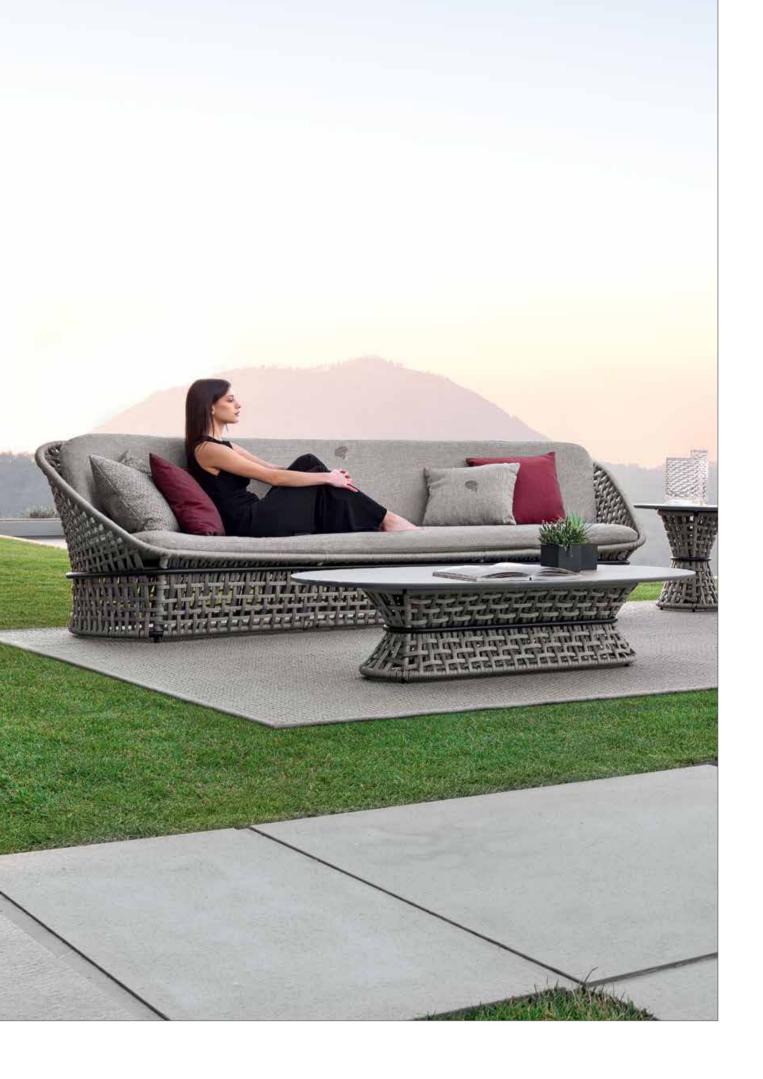

## giorgio collection

LUXURY EXPERIENCE MADE IN ITALY

LUXURY EXPERIENCE MADE IN ITALY

Elegance, high quality, comfort and durability, values that have always been present in the furniture proposals of Giorgio Collection, find their natural extension in the new DUNE collection, entirely MADE IN ITALY. DUNE completes the company's collections offer with a wide range of products for furnishing open spaces.

Comfortable and welcoming seating systems allow you to enjoy the outdoors. Sofas, armchairs, cocktail tables, chairs and accessories have been designed to furnish inviting outdoor environments ensuring optimal and long-lasting performance thanks to the very high materials' quality.

The woven cordage, in the triple shades of light grey, black and amaranth, perfectly matches the solid structures in satined black metal, creating a fascinating game of hand-made weaves, which envelops the Made in Italy products with refined elegance.

The Dune collection invites you to immerse yourself in nature, redesigning the outdoor space according to the modern needs of the contemporary lifestyle.

> Product design and Art direction Castello Lagravinese Studio