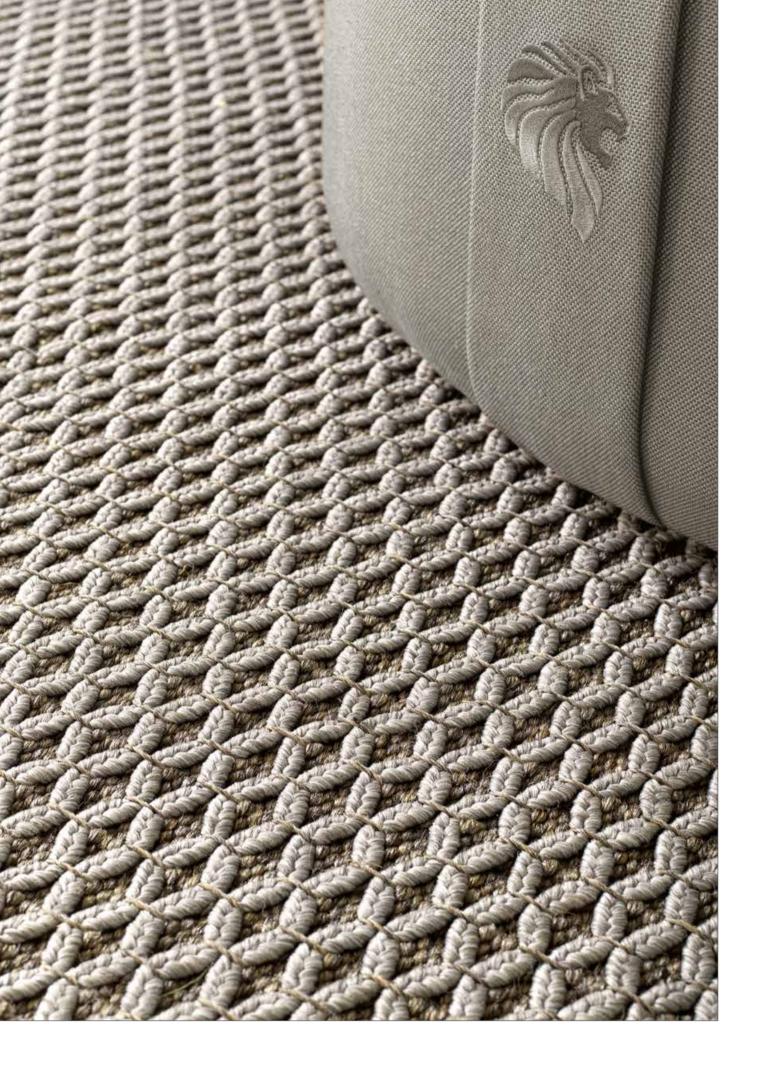

The woven cordage, in the triple shades of light grey, black and amaranth, perfectly matches the solid structures in satined black metal, creating a fascinating game of hand-made weaves, which envelops the Made in Italy products with refined elegance.