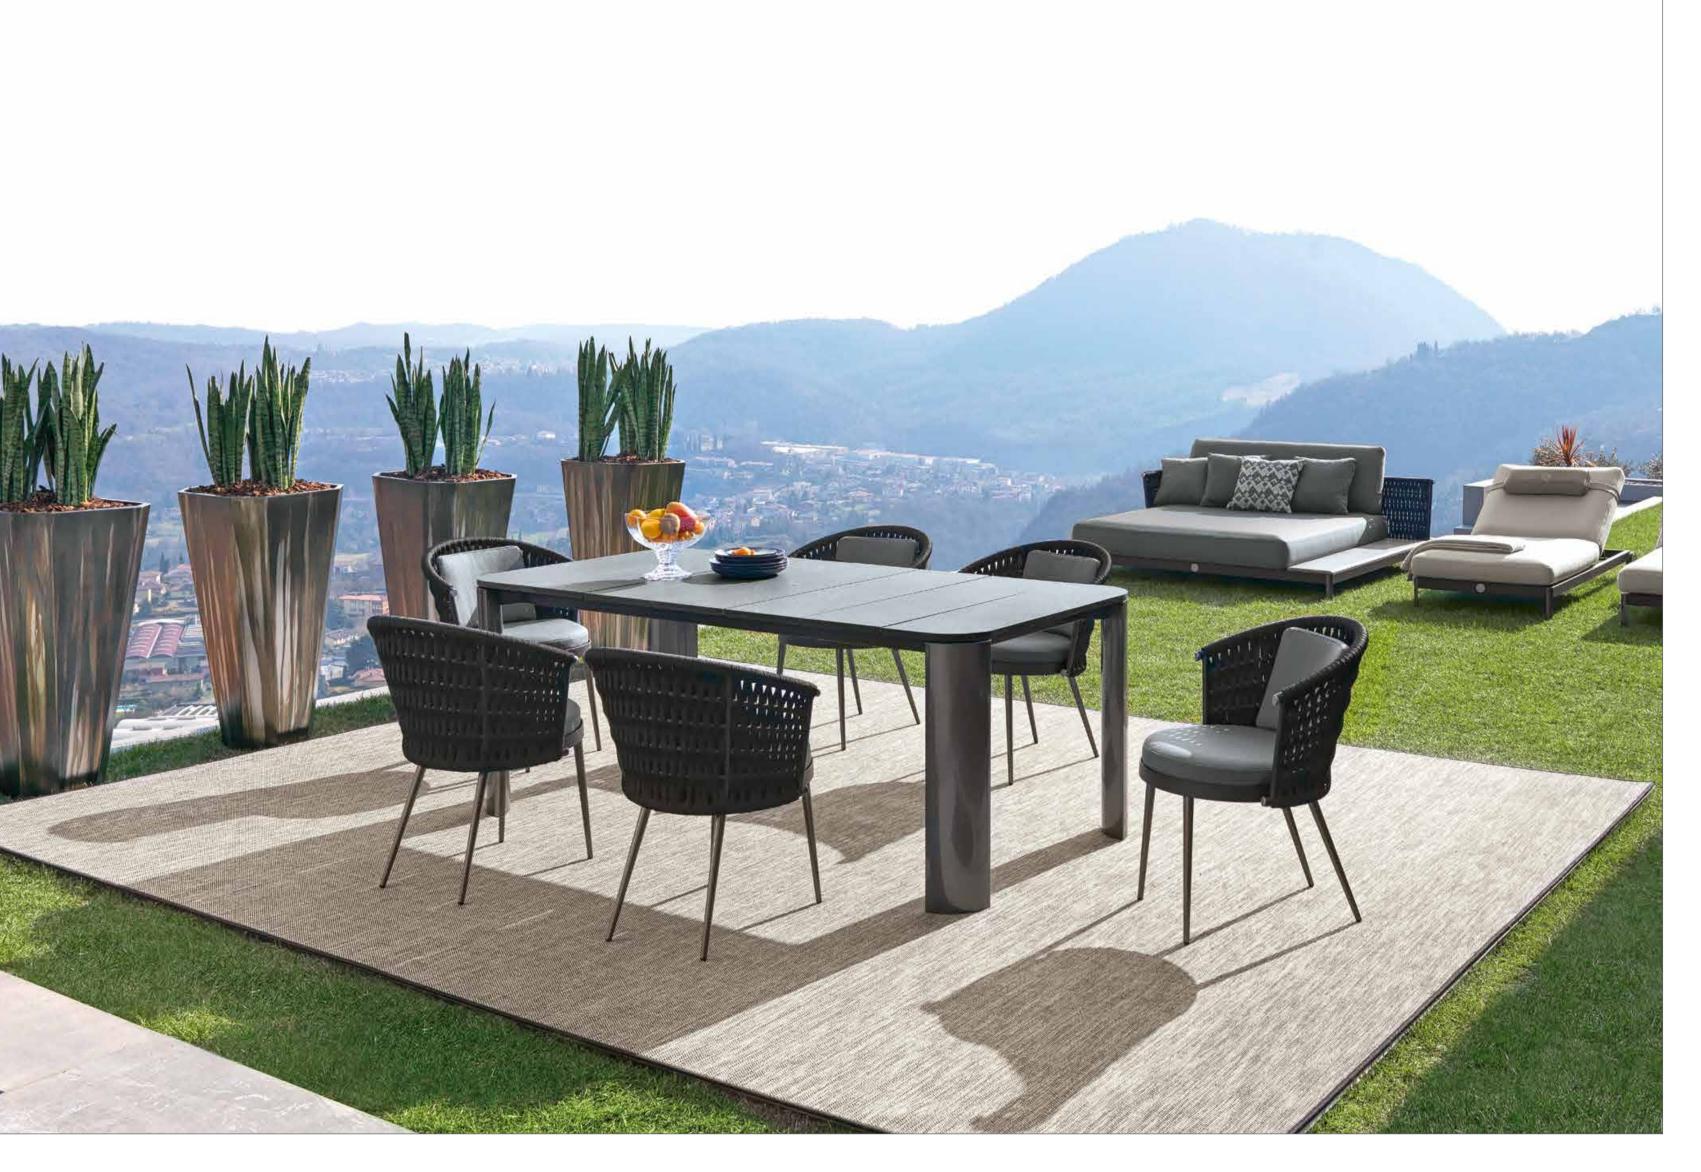

Comfortable and welcoming seating systems allow you to enjoy the outdoors. Sofas, armchairs, cocktail tables, chairs and accessories have been designed to furnish inviting outdoor environments ensuring optimal and long-lasting performance thanks to the very high materials' quality.

OASI completes the company's collections offer with a wide range of products for furnishing open spaces.

Comfortable and welcoming seating systems allow you to enjoy the outdoors. Sofas, armchairs, sunbeds, as well as tables, chairs, bar stools and accessories, have been designed to furnish inviting outdoor environments ensuring optimal and long-lasting performance thanks to the very high materials' quality.