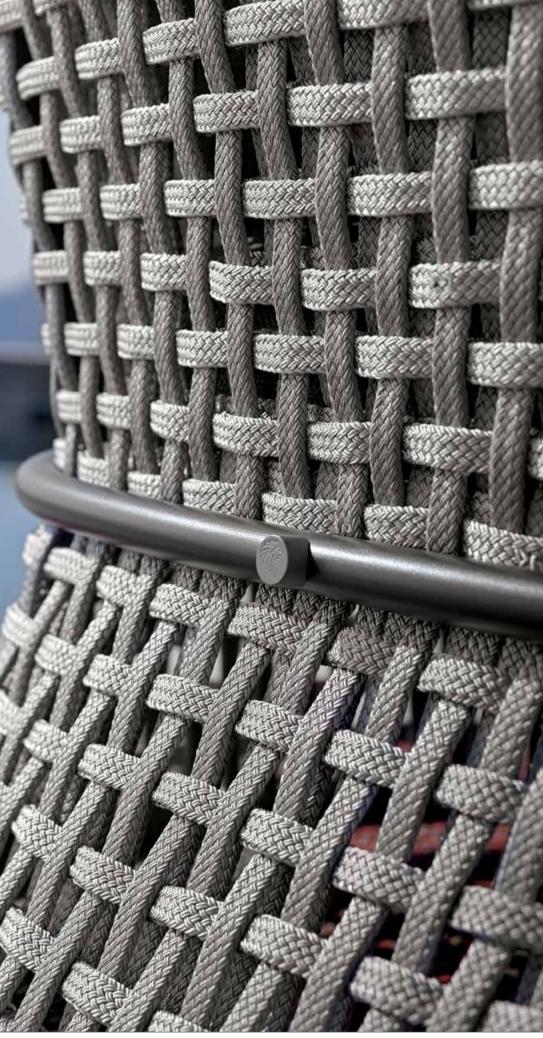

The woven cordage, in the triple shades of light grey, black and amaranth, perfectly matches the solid structures in satined black metal, creating a fascinating game of hand-made weaves, which envelops the Made in Italy products with refined elegance.

# WOVEN CORDAGE