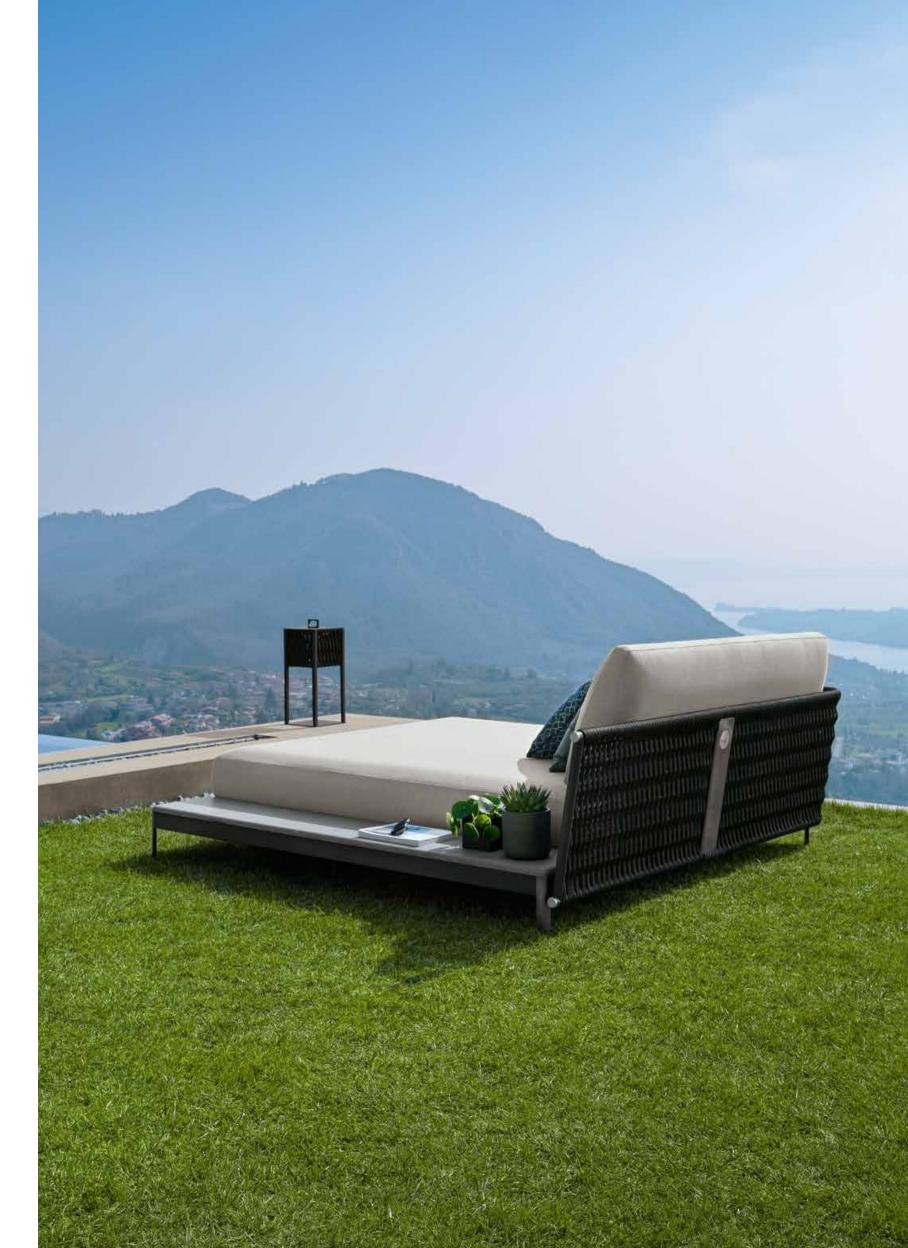

OASI completes the company's collections offer with a wide range of products for furnishing open spaces.

Comfortable and welcoming seating systems allow you to enjoy the outdoors. Sofas, armchairs, sunbeds, as well as tables, chairs, bar stools and accessories, have been designed to furnish inviting outdoor environments ensuring optimal and long-lasting performance thanks to the very high materials' quality.

The woven cordage, in the triple shades of light grey, black and amaranth, perfectly matches the solid structures in satined black metal, creating a fascinating game of hand-made weaves, which envelops the Made in Italy products with refined elegance.

## or sunbed

lable in special treated fabric or first grade leather. Headrest orgio Collection logo. Structure in satined black metal treated nserted Giorgio Collection logo and adjustable inclination.