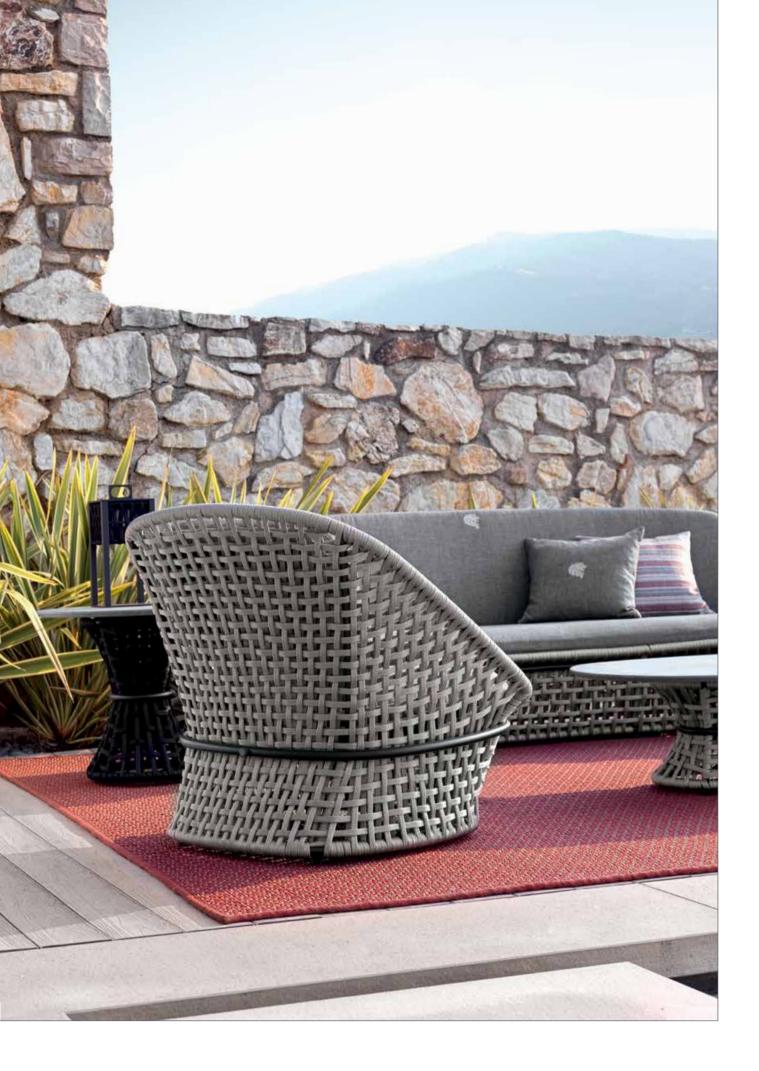

The woven cordage, in the triple shades of light grey, black and amaranth, perfectly matches the solid structures in satined black metal, creating a fascinating game of hand-made weaves, which envelops the Made in Italy products with refined elegance.