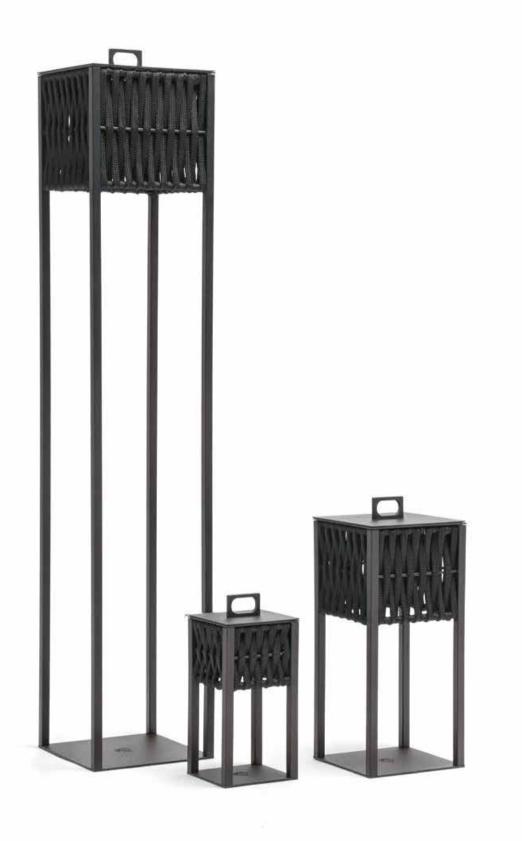

# WOVEN CORDAGE

The woven cordage, in the triple shades of light grey, black and amaranth, perfectly matches the solid structures in satined black metal, creating a fascinating game of hand-made weaves, which envelops the Made in Italy products with refined elegance.