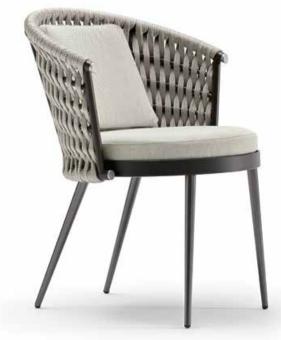

The woven cordage, in the triple shades of light grey, black and amaranth, perfectly matches the solid structures in satined black metal, creating a fascinating game of hand-made weaves, which envelops the Made in Italy products with refined elegance.

Light Grey

Black

Amaranth

# WOVEN CORDAGE