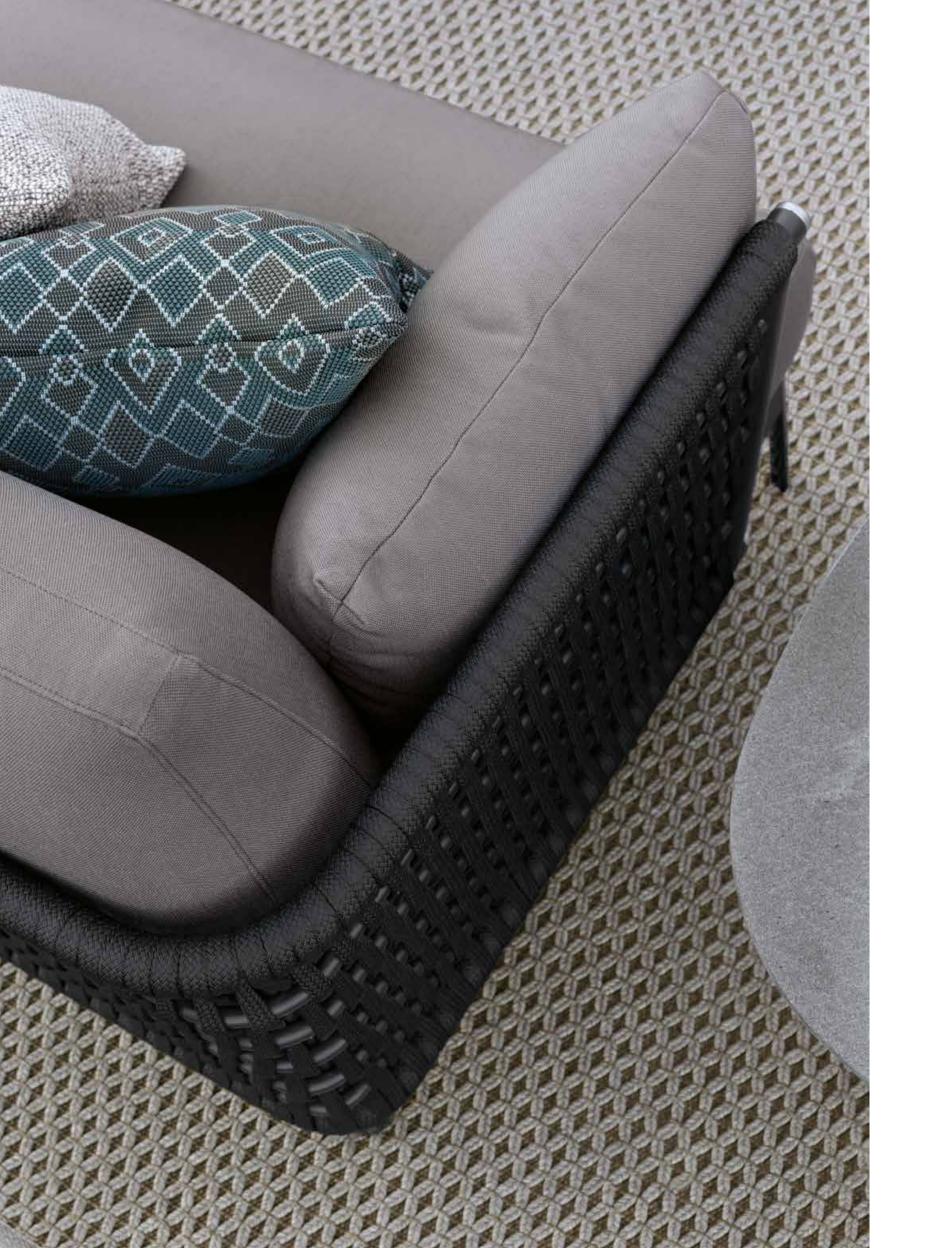

The woven cordage, in the triple shades of light grey, black and amaranth, perfectly matches the solid structures in satined black metal, creating a fascinating game of hand-made weaves, which envelops the Made in Italy products with refined elegance.

The collection is completed by a wide range of special treated fabrics and leathers, designed to resist external agents such as water, chlorine, salt, light, mold and bacteria, without sacrificing aesthetics and maintaining a high pleasantness to the touch.

# WOVEN CORDAGE