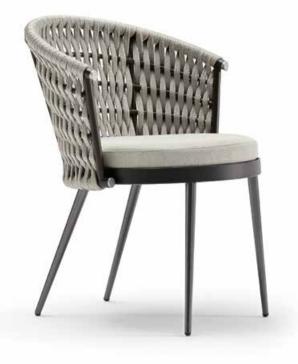

# WOVEN CORDAGE

# NATURAL STONE

TECHNICAL DETAILS

| Art. Outdoor Rectangular table with STONE top                                                                                                                                                                                             | design by Castello Lagravinese Studio |   | Art. 190/48/B - Outdo                                                                                                                |
|-------------------------------------------------------------------------------------------------------------------------------------------------------------------------------------------------------------------------------------------|---------------------------------------|---|--------------------------------------------------------------------------------------------------------------------------------------|
| Outdoor Rectangular table with top made by slats of treated "CARDOSO" natural<br>with inserted Giorgio Collection logo. Legs in satined black metal treated in cataphe<br>Special outdoor cover included in the price.                    |                                       |   | Outdoor bar table with<br>Collection logo. Base str<br>woven cordage. Special                                                        |
| Available in two different sizes:                                                                                                                                                                                                         |                                       |   |                                                                                                                                      |
| Art. 1980 Art. 1982                                                                                                                                                                                                                       |                                       |   |                                                                                                                                      |
| Size: cm. 300W x 120D x 76H   Size: cm. 200W x 100D x 76H     Size: 118"W x 47"1/2D x 30"H   Size: 79"W x 39"D x 30"H                                                                                                                     |                                       |   | Size: cm. 80W x 80D x<br>Size: 31 1/2"W x 31"½                                                                                       |
| Art. 198/30/G - Outdoor chair                                                                                                                                                                                                             | design by Castello Lagravinese Studio |   | Art. 190/48/A - Outdo                                                                                                                |
| Outdoor chair with legs and structure in satined black metal treated in cataphoresi<br>Back seat in light grey woven cordage. Special outdoor cover included in the price.                                                                |                                       |   | Outdoor bar table with<br>Collection logo. Base st<br>amaranth woven cordag                                                          |
| Size: cm. 61W x 64,5D x 79H<br>Size: 24"W x 25 1/2"D x 16 1/2"H                                                                                                                                                                           |                                       |   | Size: cm. 80W x 80D x<br>Size: 31 1/2"W x 31"½                                                                                       |
| Art. 198/30/B - Outdoor chair                                                                                                                                                                                                             | design by Castello Lagravinese Studio |   | Art. <b>190/95/G - Outd</b>                                                                                                          |
| Outdoor chair with legs and structure in satined black metal treated in cataphoresi<br>Back seat in black woven cordage. Special outdoor cover included in the price.                                                                     | is.                                   |   | Outdoor bar stool with cataphoresis. Back seat included in the price.                                                                |
| Size: cm. 61W x 64,5D x 79H<br>Size: 24"W x 25"½D x 16"½H                                                                                                                                                                                 |                                       | M | Size: cm. 61W x 64,5D<br>Size: 24"½W x 25"½D                                                                                         |
| Art. 198/30/A - Outdoor chair                                                                                                                                                                                                             | design by Castello Lagravinese Studio |   | Art. <b>190/95/B - Outdo</b>                                                                                                         |
| Outdoor chair with legs and structure in satined black metal treated in cataphoresi<br>Back seat in amaranth woven cordage. Special outdoor cover included in the price.                                                                  |                                       |   | Outdoor bar stool with<br>cataphoresis. Back seat<br>in the price.                                                                   |
| Size: cm. 61W x 64,5D x 79H<br>Size: 24"W x 25"½D x 16"½H                                                                                                                                                                                 |                                       |   | Size: cm. 61W x 64,5D x<br>Size: 24"½W x 25"½D                                                                                       |
| Art. Lumbar cushion for chair or bar stool                                                                                                                                                                                                | design by Castello Lagravinese Studio |   | Art. <b>190/95/A - Outd</b> o                                                                                                        |
| Outdoor lumbar cushion for chair in special treated fabric or first grade<br>leather. Cushion filling in waterproof dacron.                                                                                                               |                                       |   | Outdoor bar stool with cataphoresis. Back seat in the price.                                                                         |
| Size: cm. 31W × 40D × 4,5TH<br>Size: 12"W × 16"D × 2"TH                                                                                                                                                                                   |                                       |   | Size: cm. 61W x 64,5D x<br>Size: 24"1⁄2W x 25"1⁄2D x                                                                                 |
| Art. 190/48/G - Outdoor bar table with STONE top                                                                                                                                                                                          | design by Castello Lagravinese Studio |   | Art. 270/50/G - Outdo                                                                                                                |
| Outdoor bar table with top made by slats of treated "CARDOSO" natural stone w<br>Collection logo. Base structure in combination of satined black metal treated in cat<br>grey woven cordage. Special outdoor cover included in the price. |                                       |   | Outdoor occasional ch<br>fabric or first grade lear<br>Structure in combinatic<br>with inserted Giorgio C<br>Special outdoor cover i |
| Size: cm. 80W x 80D x 107H<br>Size: 31 1/2"W x 31"½D x 42"H                                                                                                                                                                               |                                       |   | Size: cm. 127W x 96D x<br>Size: 50"W x 38"D x 57                                                                                     |