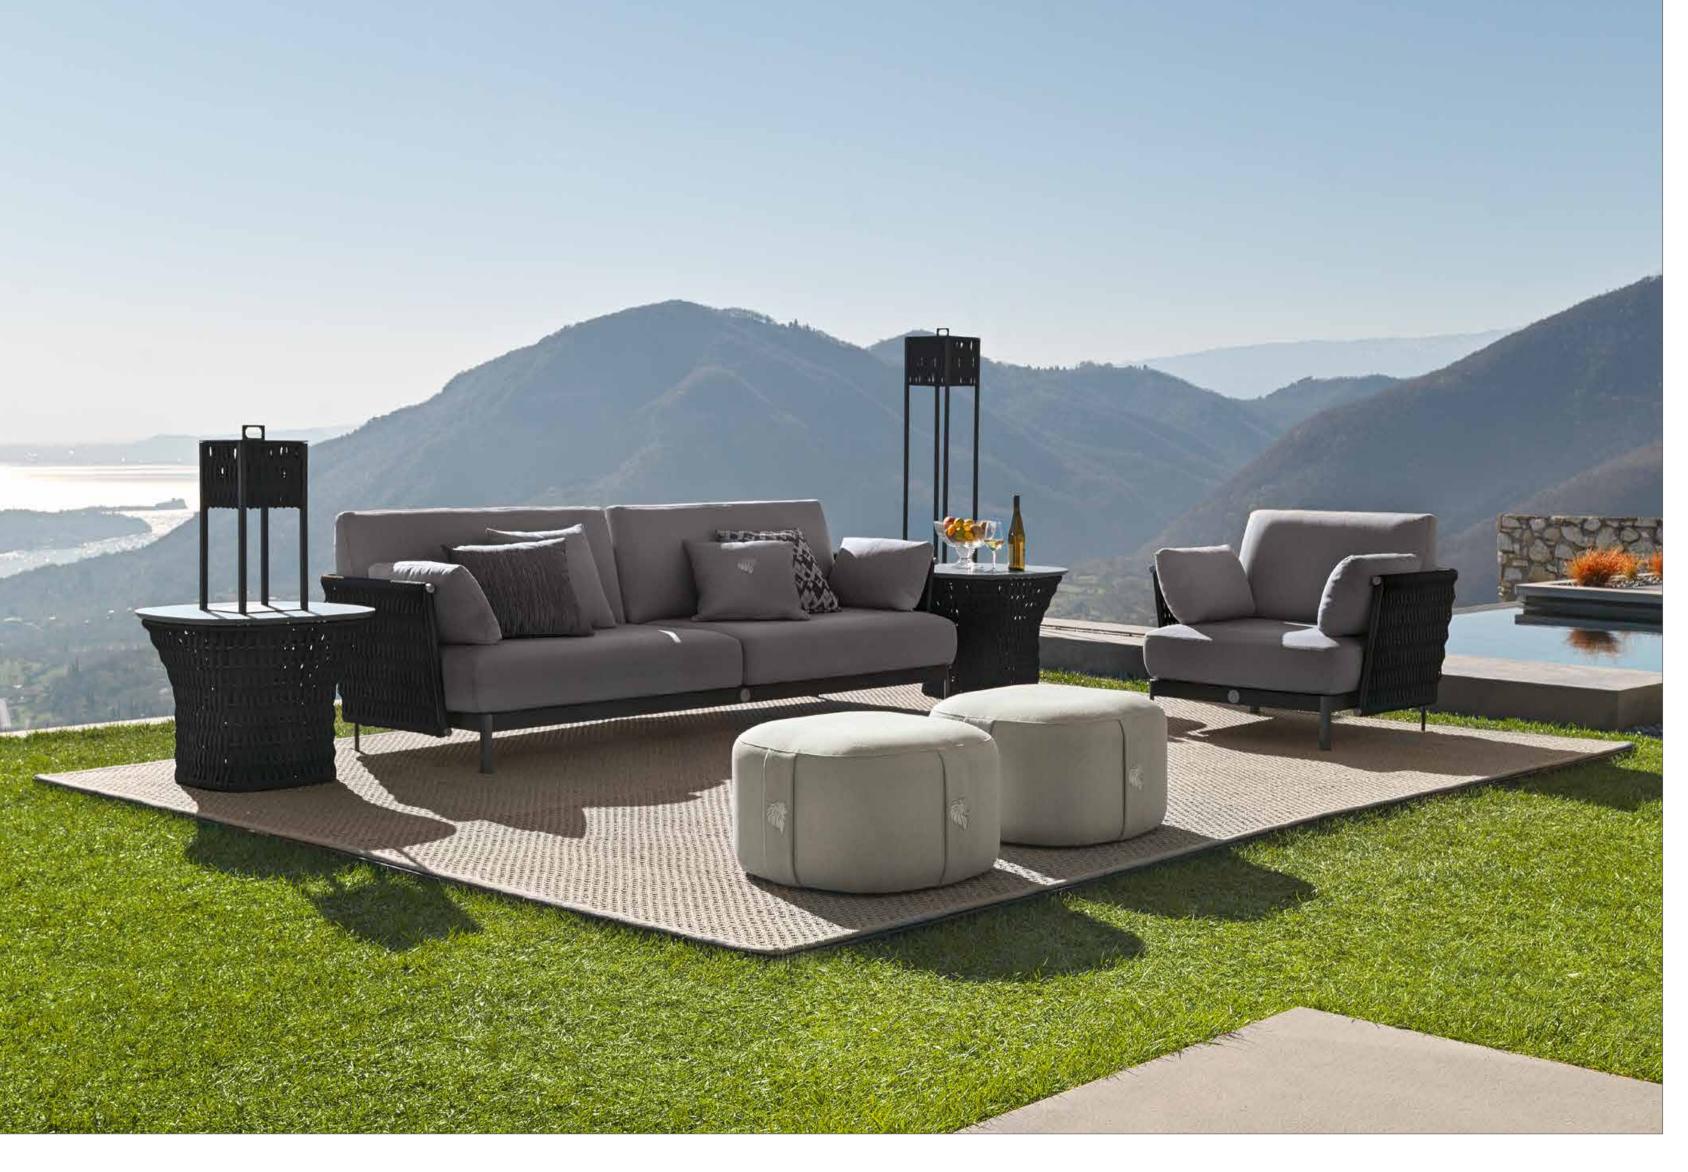

Comfortable and welcoming seating systems allow you to enjoy the outdoors. Sofas, armchairs, cocktail tables, chairs and accessories have been designed to furnish inviting outdoor environments ensuring optimal and long-lasting performance thanks to the very high materials' quality.

The woven cordage, in the triple shades of light grey, black and amaranth, perfectly matches the solid structures in satined black metal, creating a fascinating game of hand-made weaves, which envelops the Made in Italy products with refined elegance.

OASI completes the company's collections offer with a wide range of products for furnishing open spaces.

Comfortable and welcoming seating systems allow you to enjoy the outdoors. Sofas, armchairs, sunbeds, as well as tables, chairs, bar stools and accessories, have been designed to furnish inviting outdoor environments ensuring optimal and long-lasting performance thanks to the very high materials' quality.