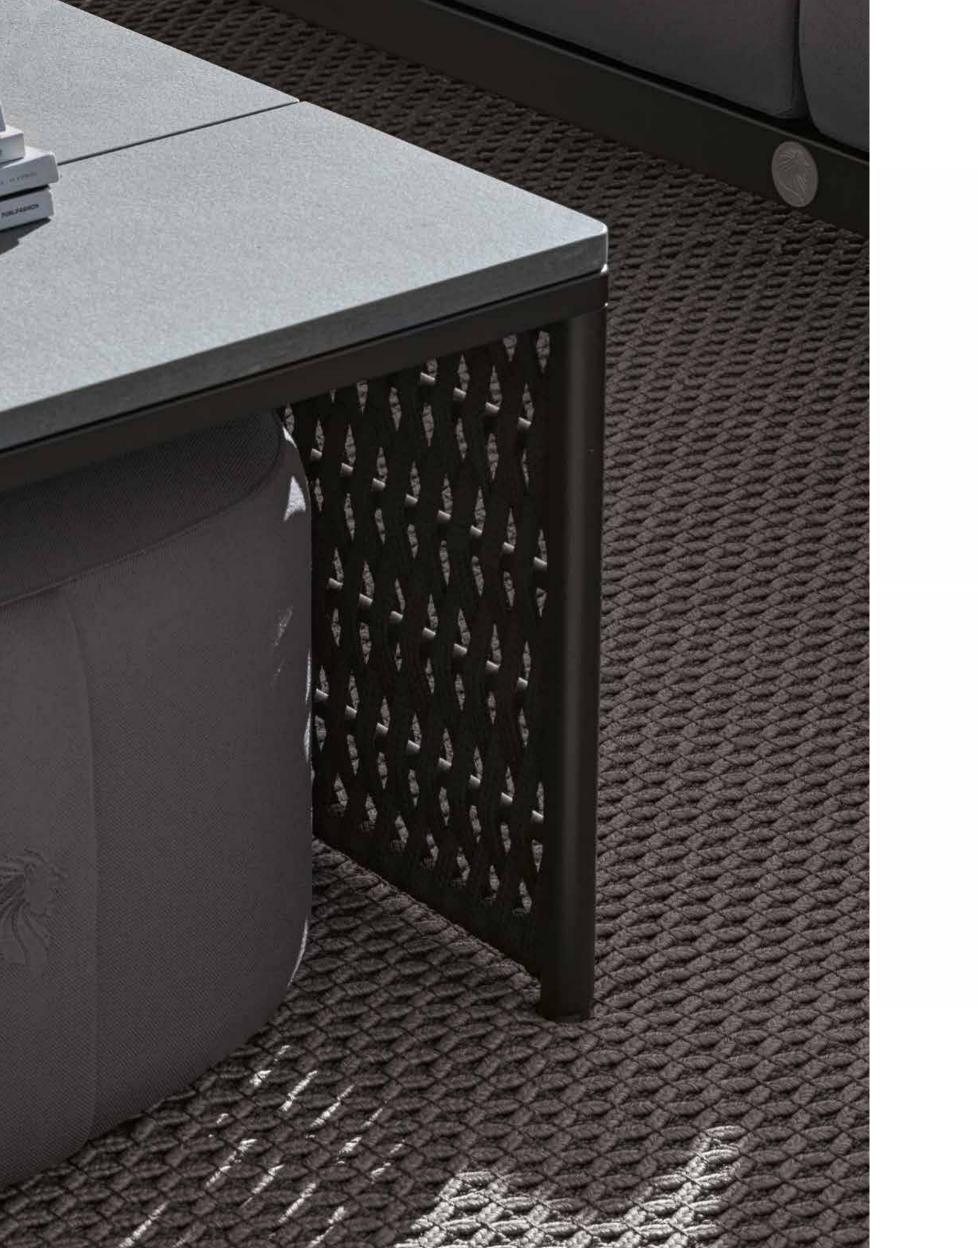

The woven cordage, in the triple shades of light grey, black and amaranth, perfectly matches the solid structures in satined black metal, creating a fascinating game of hand-made weaves, which envelops the Made in Italy products with refined elegance.