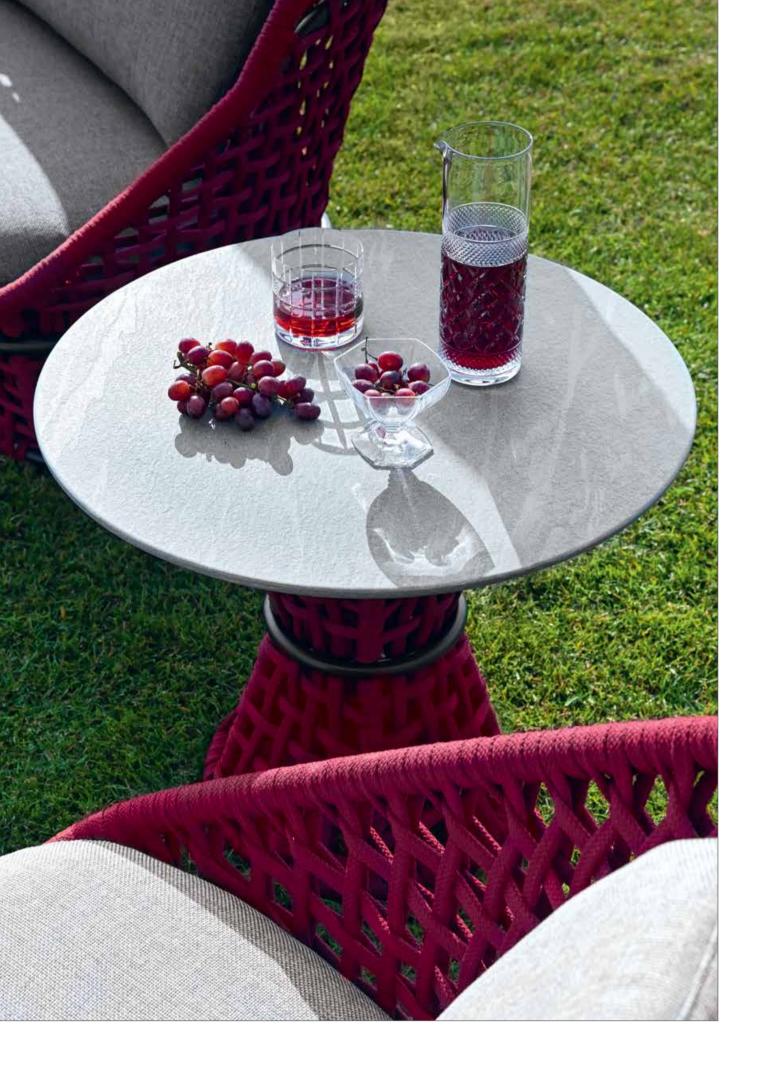

All the cocktail table tops are made of natural CARDOSO italian stone, characterized by ash gray tones crossed by light and dark veins: the surface is treated to preserve its natural material aspect, highly resistant to atmospheric agents.

All the table tops are made of natural CARDOSO Italian stone, characterized by ash gray tones crossed by light and dark veins: the surface is treated to preserve its natural material aspect, highly resistant to atmospheric agents.