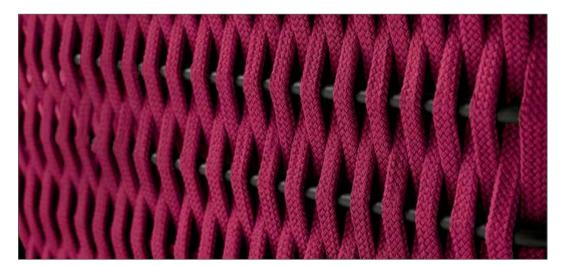

The woven cordage, in the triple shades of light grey, black and amaranth, perfectly matches the solid structures in satined black metal, creating a fascinating game of hand-made weaves, which envelops the Made in Italy products with refined elegance.

Light Grey

Black

Amaranth

# WOVEN CORDAGE