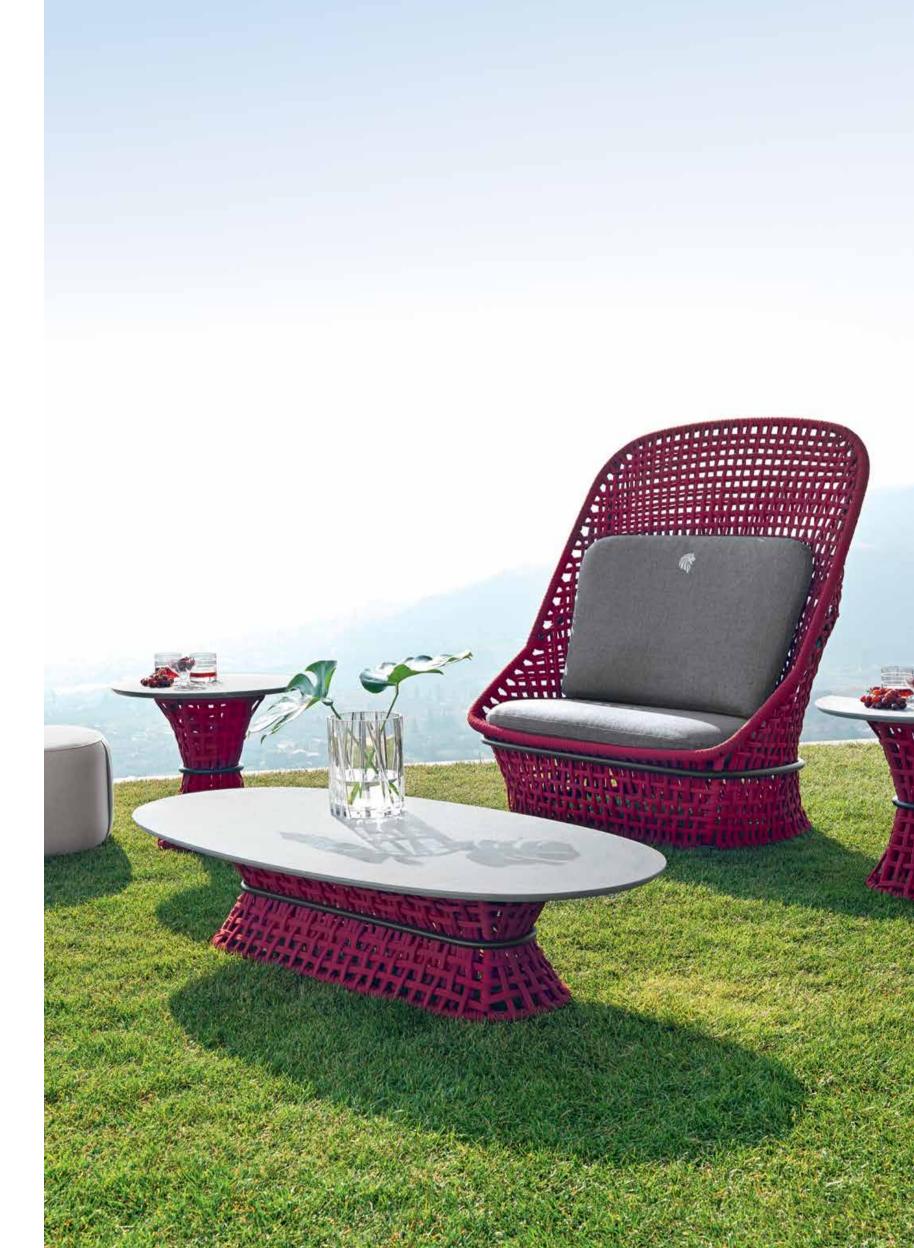

Comfortable and welcoming seating systems allow you to enjoy the outdoors. Sofas, armchairs, cocktail tables, chairs and accessories have been designed to furnish inviting outdoor environments ensuring optimal and long-lasting performance thanks to the very high materials' quality.

The woven cordage, in the triple shades of light grey, black and amaranth, perfectly matches the solid structures in satined black metal, creating a fascinating game of hand-made weaves, which envelops the Made in Italy products with refined elegance.

OASI completes the company's collections offer with a wide range of products for furnishing open spaces.

Comfortable and welcoming seating systems allow you to enjoy the outdoors. Sofas, armchairs, sunbeds, as well as tables, chairs, bar stools and accessories, have been designed to furnish inviting outdoor environments ensuring optimal and long-lasting performance thanks to the very high materials' quality.