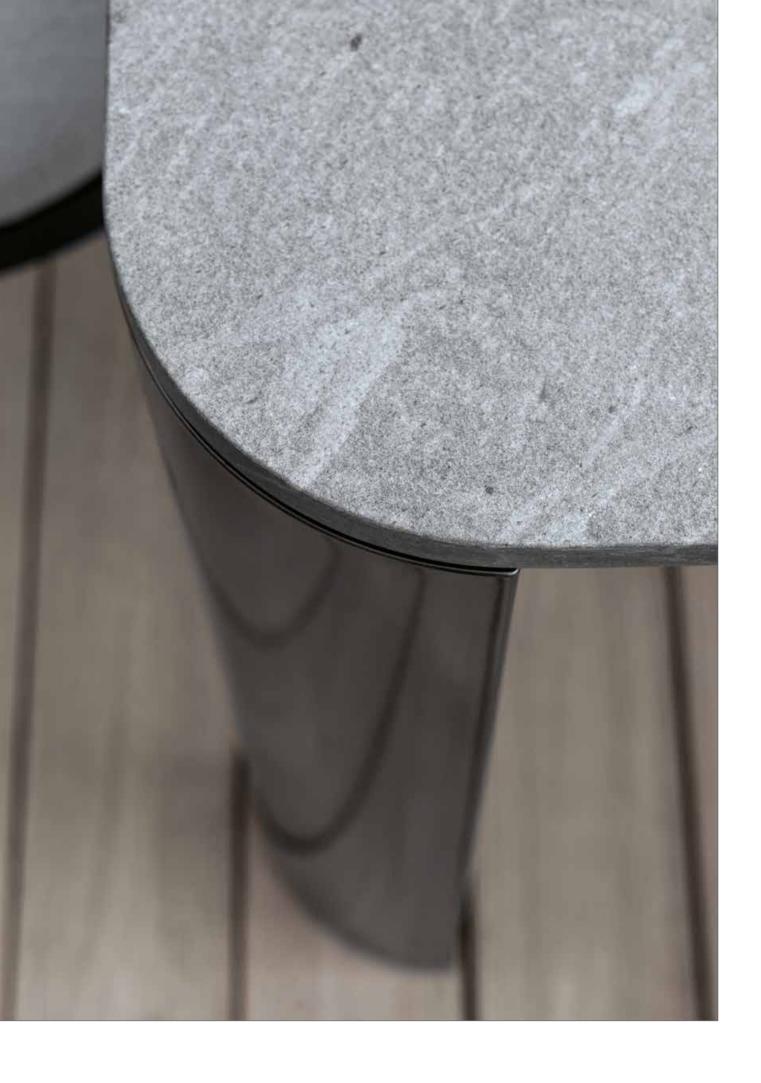

All the cocktail table tops are made of natural CARDOSO italian stone, characterized by ash gray tones crossed by light and dark veins: the surface is treated to preserve its natural material aspect, highly resistant to atmospheric agents.

All the table tops are made of natural CARDOSO Italian stone, characterized by ash gray tones crossed by light and dark veins: the surface is treated to preserve its natural material aspect, highly resistant to atmospheric agents.