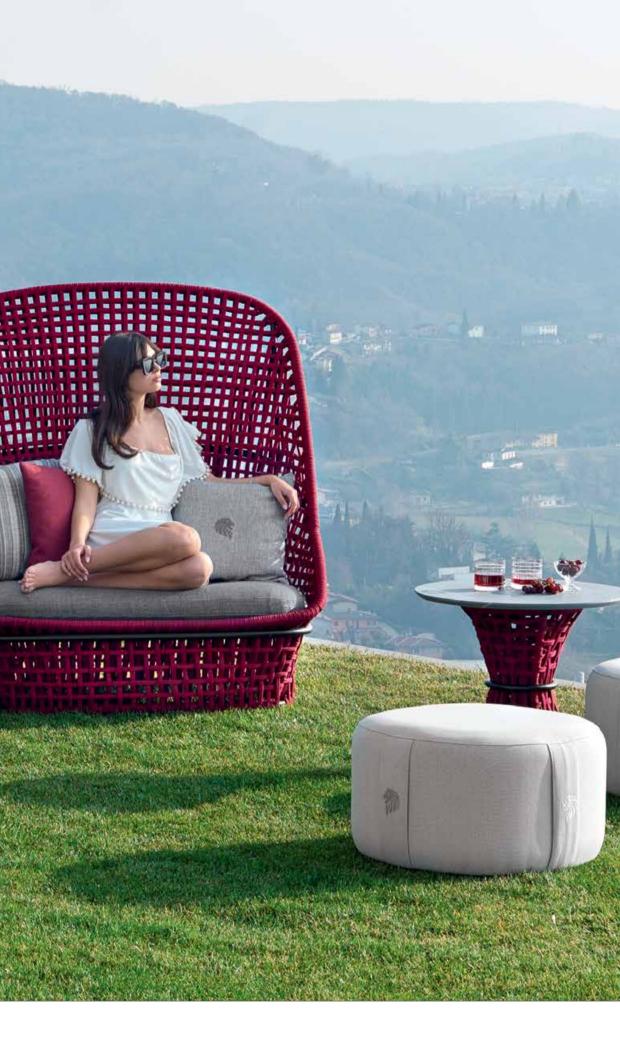

Comfortable and welcoming seating systems allow you to enjoy the outdoors. Sofas, armchairs, cocktail tables, chairs and accessories have been designed to furnish inviting outdoor environments ensuring optimal and long-lasting performance thanks to the very high materials' quality.

The woven cordage, in the triple shades of light grey, black and amaranth, perfectly matches the solid structures in satined black metal, creating a fascinating game of hand-made weaves, which envelops the Made in Italy products with refined elegance.

OASI completes the company's collections offer with a wide range of products for furnishing open spaces.

Comfortable and welcoming seating systems allow you to enjoy the outdoors. Sofas, armchairs, sunbeds, as well as tables, chairs, bar stools and accessories, have been designed to furnish inviting outdoor environments ensuring optimal and long-lasting performance thanks to the very high materials' quality.

The OASI collection invites you to immerse yourself in nature, redesigning the outdoor space according to the modern needs of the contemporary lifestyle.

> Product design and Art direction Castello Lagravinese Studio