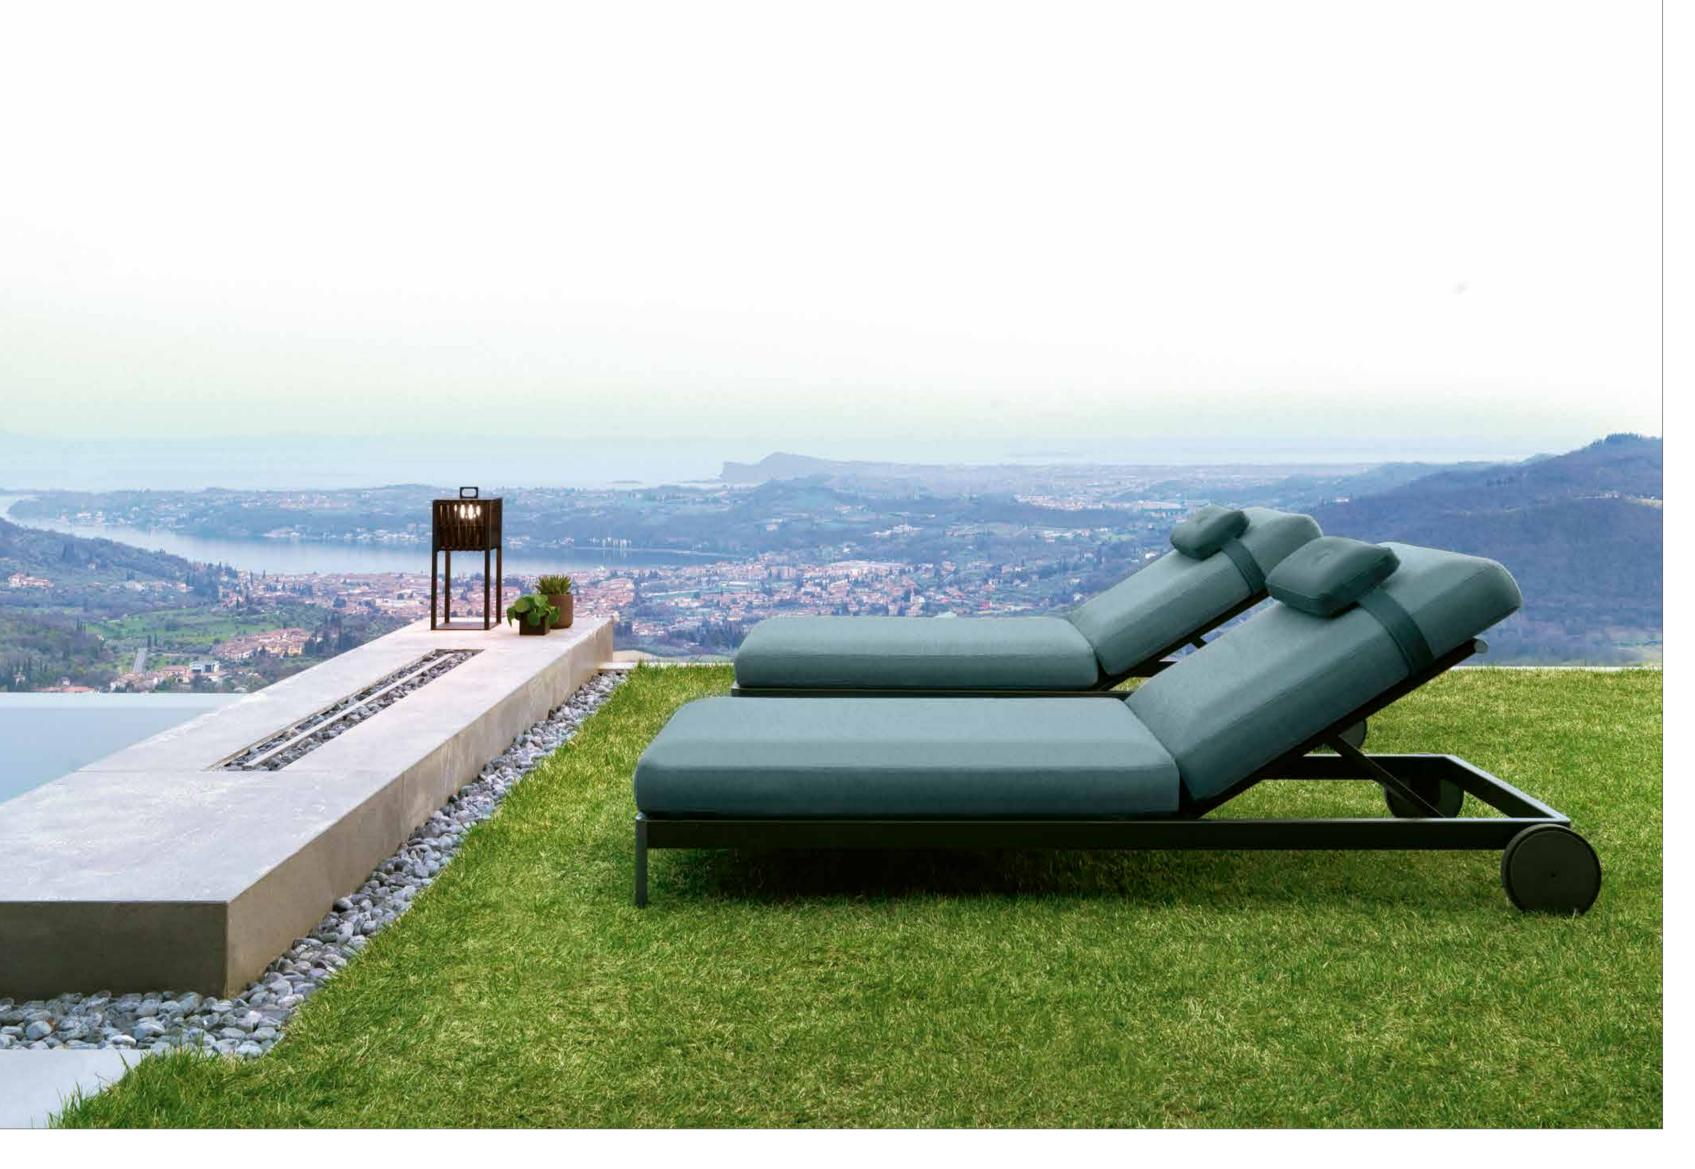

## or sunbed

lable in special treated fabric or first grade leather. Headrest orgio Collection logo. Structure in satined black metal treated nserted Giorgio Collection logo and adjustable inclination.