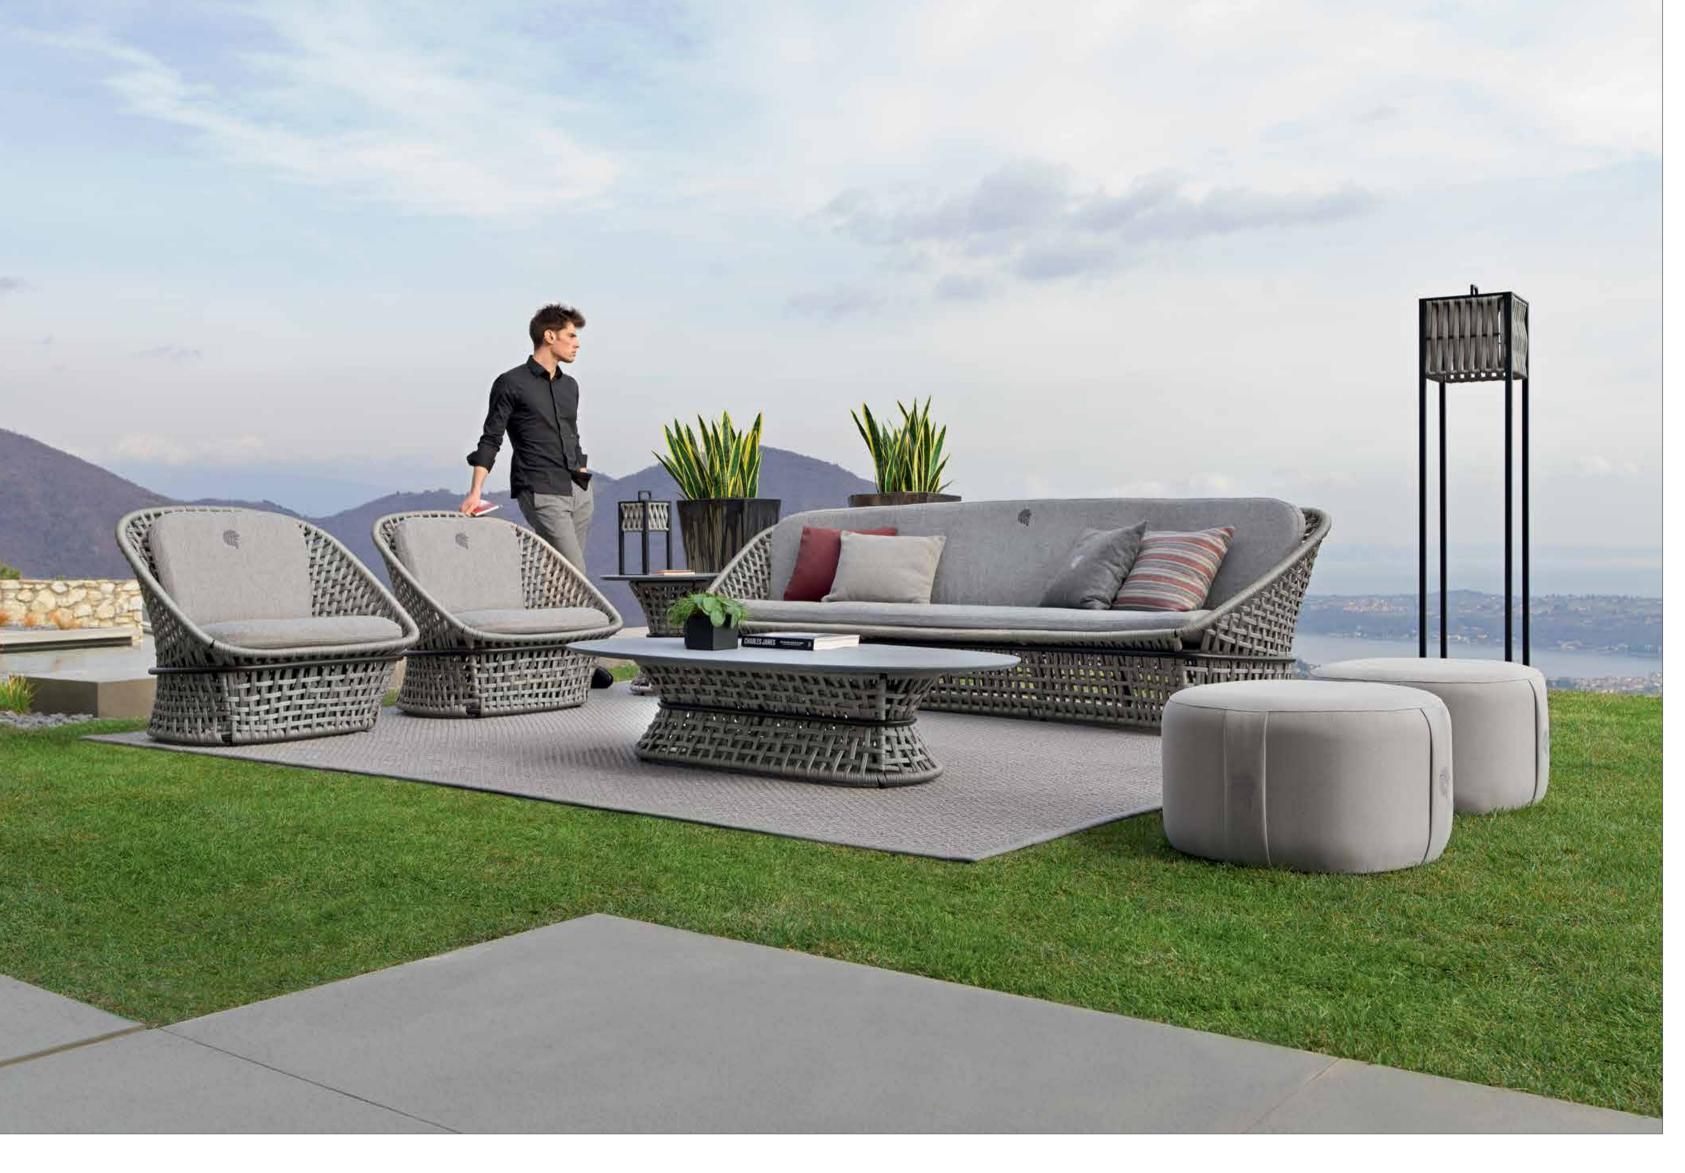

Comfortable and welcoming seating systems allow you to enjoy the outdoors. Sofas, armchairs, cocktail tables, chairs and accessories have been designed to furnish inviting outdoor environments ensuring optimal and long-lasting performance thanks to the very high materials' quality.

The woven cordage, in the triple shades of light grey, black and amaranth, perfectly matches the solid structures in satined black metal, creating a fascinating game of hand-made weaves, which envelops the Made in Italy products with refined elegance.

OASI completes the company's collections offer with a wide range of products for furnishing open spaces.

Comfortable and welcoming seating systems allow you to enjoy the outdoors. Sofas, armchairs, sunbeds, as well as tables, chairs, bar stools and accessories, have been designed to furnish inviting outdoor environments ensuring optimal and long-lasting performance thanks to the very high materials' quality.