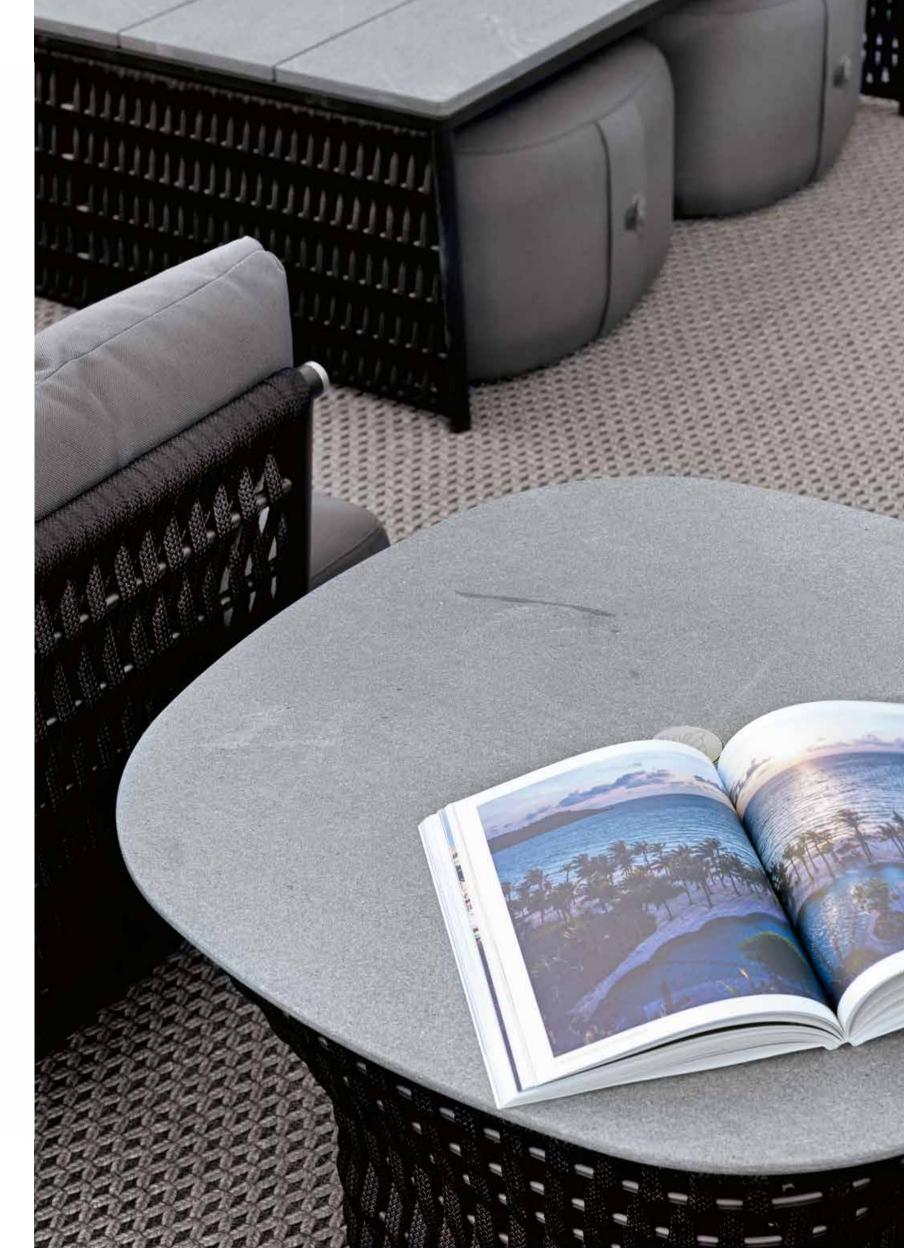

All the cocktail table tops are made of natural CARDOSO italian stone, characterized by ash gray tones crossed by light and dark veins: the surface is treated to preserve its natural material aspect, highly resistant to atmospheric agents.

All the table tops are made of natural CARDOSO Italian stone, characterized by ash gray tones crossed by light and dark veins: the surface is treated to preserve its natural material aspect, highly resistant to atmospheric agents.