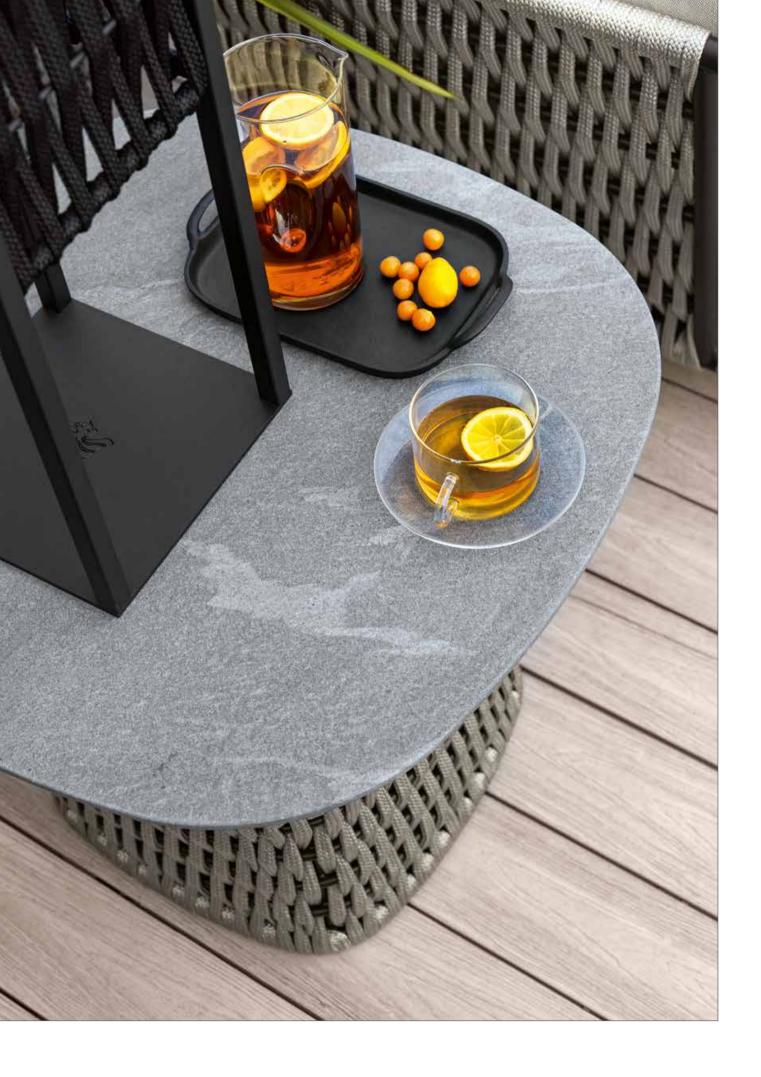

All the cocktail table tops are made of natural CARDOSO italian stone, characterized by ash gray tones crossed by light and dark veins: the surface is treated to preserve its natural material aspect, highly resistant to atmospheric agents.

All the table tops are made of natural CARDOSO Italian stone, characterized by ash gray tones crossed by light and dark veins: the surface is treated to preserve its natural material aspect, highly resistant to atmospheric agents.