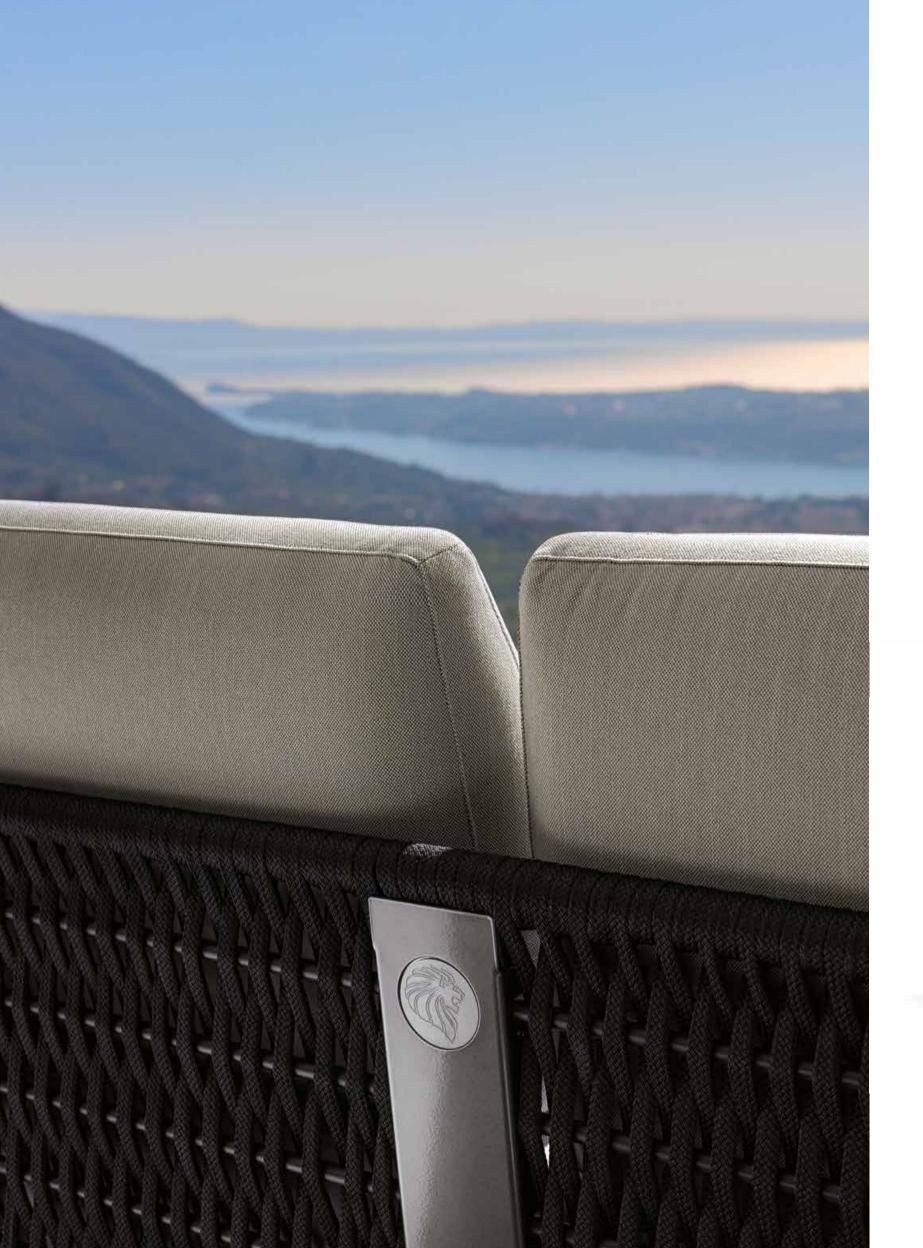

The woven cordage, in the triple shades of light grey, black and amaranth, perfectly matches the solid structures in satined black metal, creating a fascinating game of hand-made weaves, which envelops the Made in Italy products with refined elegance.

# WOVEN CORDAGE