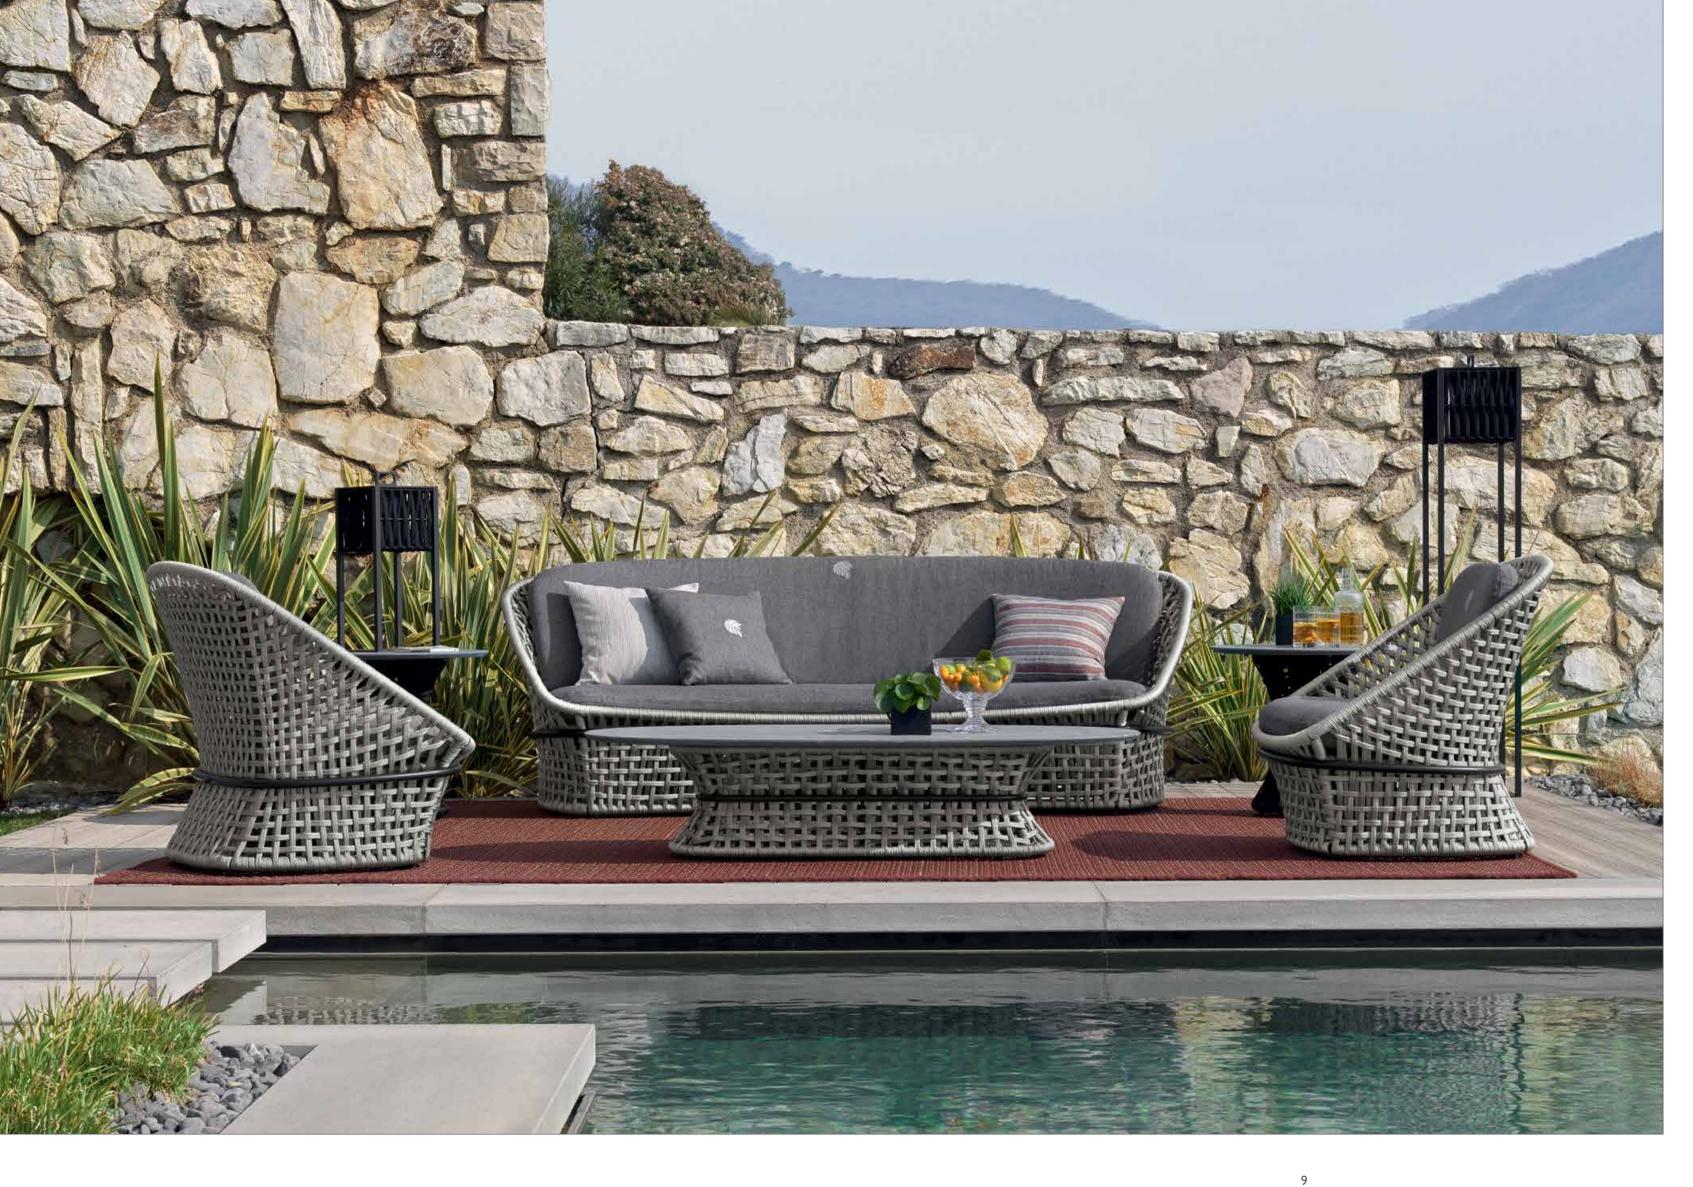

## giorgio collection

LUXURY EXPERIENCE MADE IN ITALY

LUXURY EXPERIENCE MADE IN ITALY

Elegance, high quality, comfort and durability, values that have always been present in the furniture proposals of Giorgio Collection, find their natural extension in the new DUNE collection, entirely MADE IN ITALY. DUNE completes the company's collections offer with a wide range of products for furnishing open spaces.

Comfortable and welcoming seating systems allow you to enjoy the outdoors. Sofas, armchairs, cocktail tables, chairs and accessories have been designed to furnish inviting outdoor environments ensuring optimal and long-lasting performance thanks to the very high materials' quality.

The woven cordage, in the triple shades of light grey, black and amaranth, perfectly matches the solid structures in satined black metal, creating a fascinating game of hand-made weaves, which envelops the Made in Italy products with refined elegance.

All the cocktail table tops are made of natural CARDOSO italian stone, characterized by ash gray tones crossed by light and dark veins: the surface is treated to preserve its natural material aspect, highly resistant to atmospheric agents.

The Dune collection invites you to immerse yourself in nature, redesigning the outdoor space according to the modern needs of the contemporary lifestyle.

> Product design and Art direction Castello Lagravinese Studio