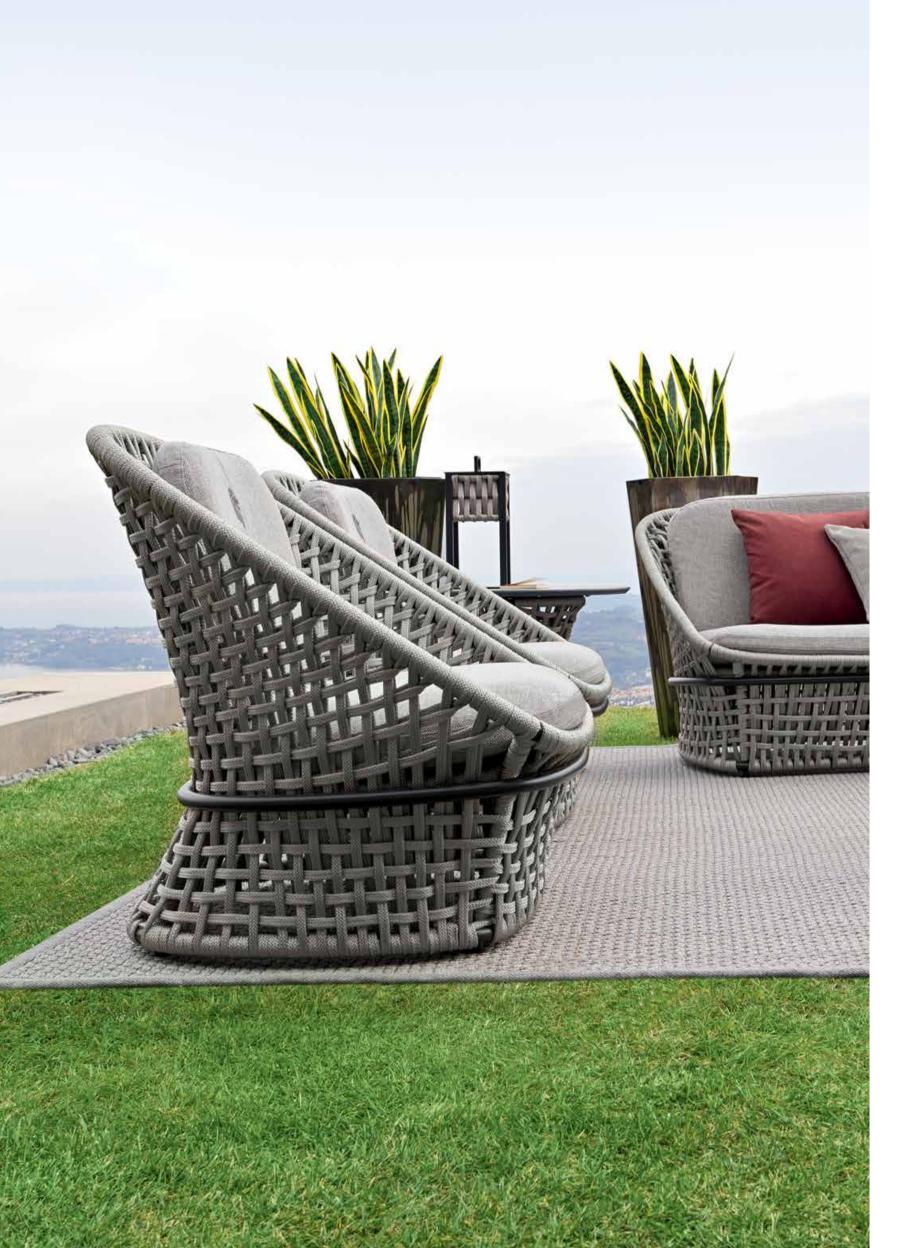

## giorgio collection

LUXURY EXPERIENCE MADE IN ITALY

LUXURY EXPERIENCE MADE IN ITALY

Elegance, high quality, comfort and durability, values that have always been present in the furniture proposals of Giorgio Collection, find their natural extension in the new DUNE collection, entirely MADE IN ITALY. DUNE completes the company's collections offer with a wide range of products for furnishing open spaces.

Comfortable and welcoming seating systems allow you to enjoy the outdoors. Sofas, armchairs, cocktail tables, chairs and accessories have been designed to furnish inviting outdoor environments ensuring optimal and long-lasting performance thanks to the very high materials' quality.

The woven cordage, in the triple shades of light grey, black and amaranth, perfectly matches the solid structures in satined black metal, creating a fascinating game of hand-made weaves, which envelops the Made in Italy products with refined elegance.

The Dune collection invites you to immerse yourself in nature, redesigning the outdoor space according to the modern needs of the contemporary lifestyle.

> Product design and Art direction Castello Lagravinese Studio