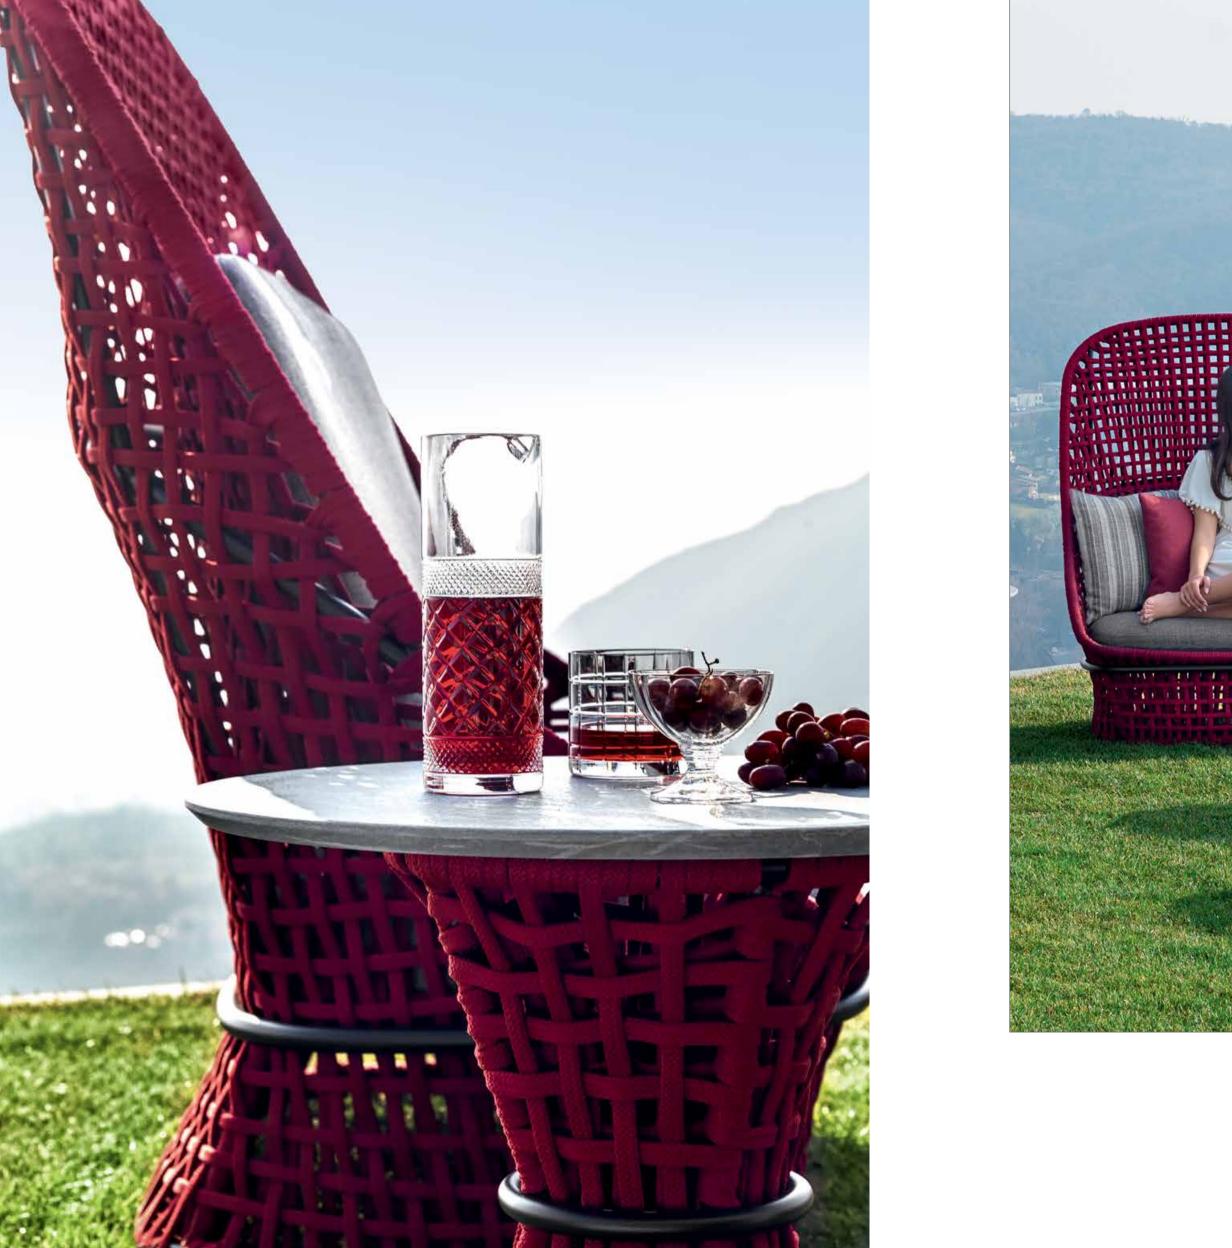

Comfortable and welcoming seating systems allow you to enjoy the outdoors. Sofas, armchairs, cocktail tables, chairs and accessories have been designed to furnish inviting outdoor environments ensuring optimal and long-lasting performance thanks to the very high materials' quality.

The woven cordage, in the triple shades of light grey, black and amaranth, perfectly matches the solid structures in satined black metal, creating a fascinating game of hand-made weaves, which envelops the Made in Italy products with refined elegance.

All the cocktail table tops are made of natural CARDOSO italian stone, characterized by ash gray tones crossed by light and dark veins: the surface is treated to preserve its natural material aspect, highly resistant to atmospheric agents.

All the table tops are made of natural CARDOSO Italian stone, characterized by ash gray tones crossed by light and dark veins: the surface is treated to preserve its natural material aspect, highly resistant to atmospheric agents.