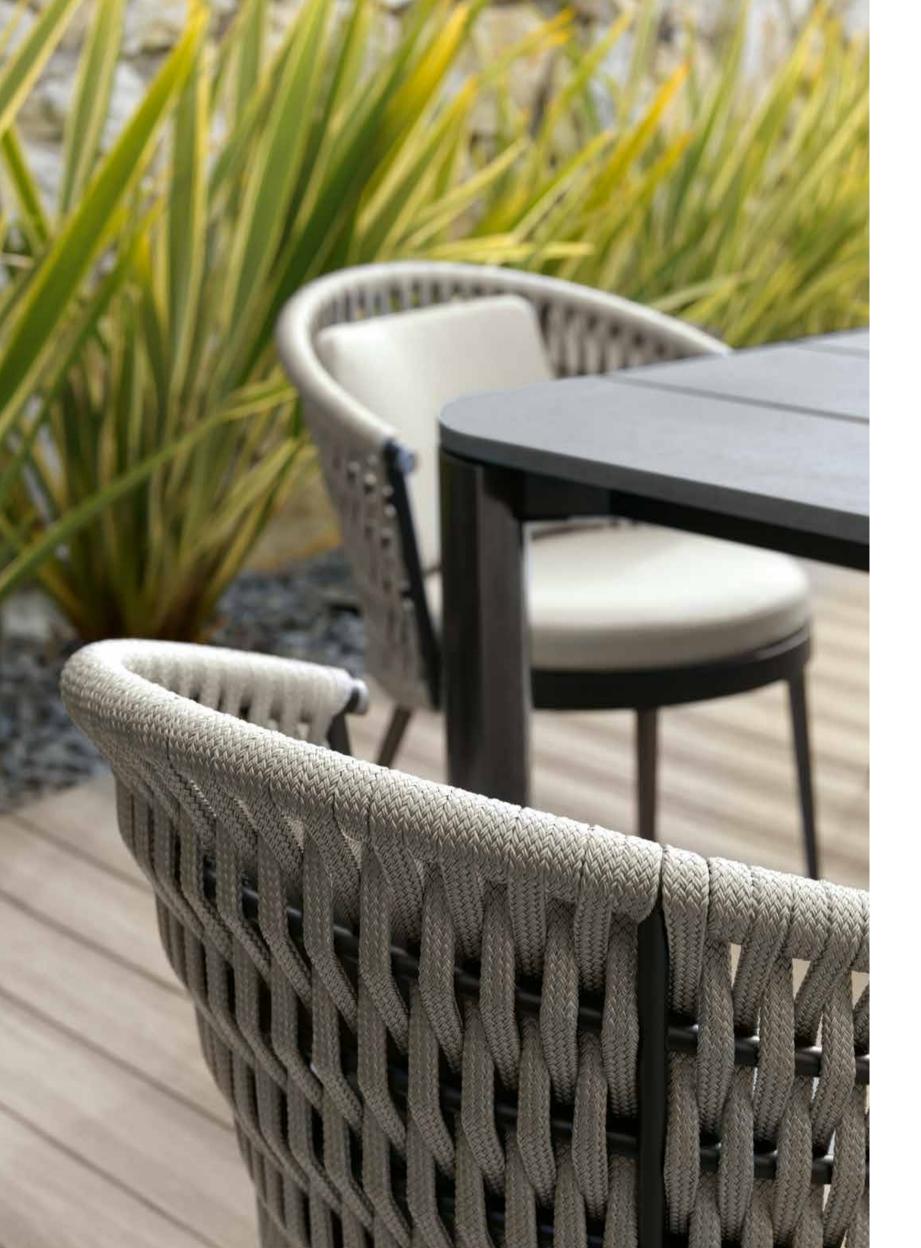

## giorgio collection

LUXURY EXPERIENCE MADE IN ITALY

LUXURY EXPERIENCE MADE IN ITALY

Elegance, high quality, comfort and durability, values that have always been present in the furniture proposals of Giorgio Collection, find their natural extension in the new DUNE collection, entirely MADE IN ITALY. DUNE completes the company's collections offer with a wide range of products for furnishing open spaces.

Comfortable and welcoming seating systems allow you to enjoy the outdoors. Sofas, armchairs, cocktail tables, chairs and accessories have been designed to furnish inviting outdoor environments ensuring optimal and long-lasting performance thanks to the very high materials' quality.

The woven cordage, in the triple shades of light grey, black and amaranth, perfectly matches the solid structures in satined black metal, creating a fascinating game of hand-made weaves, which envelops the Made in Italy products with refined elegance.

All the cocktail table tops are made of natural CARDOSO italian stone, characterized by ash gray tones crossed by light and dark veins: the surface is treated to preserve its natural material aspect, highly resistant to atmospheric agents.