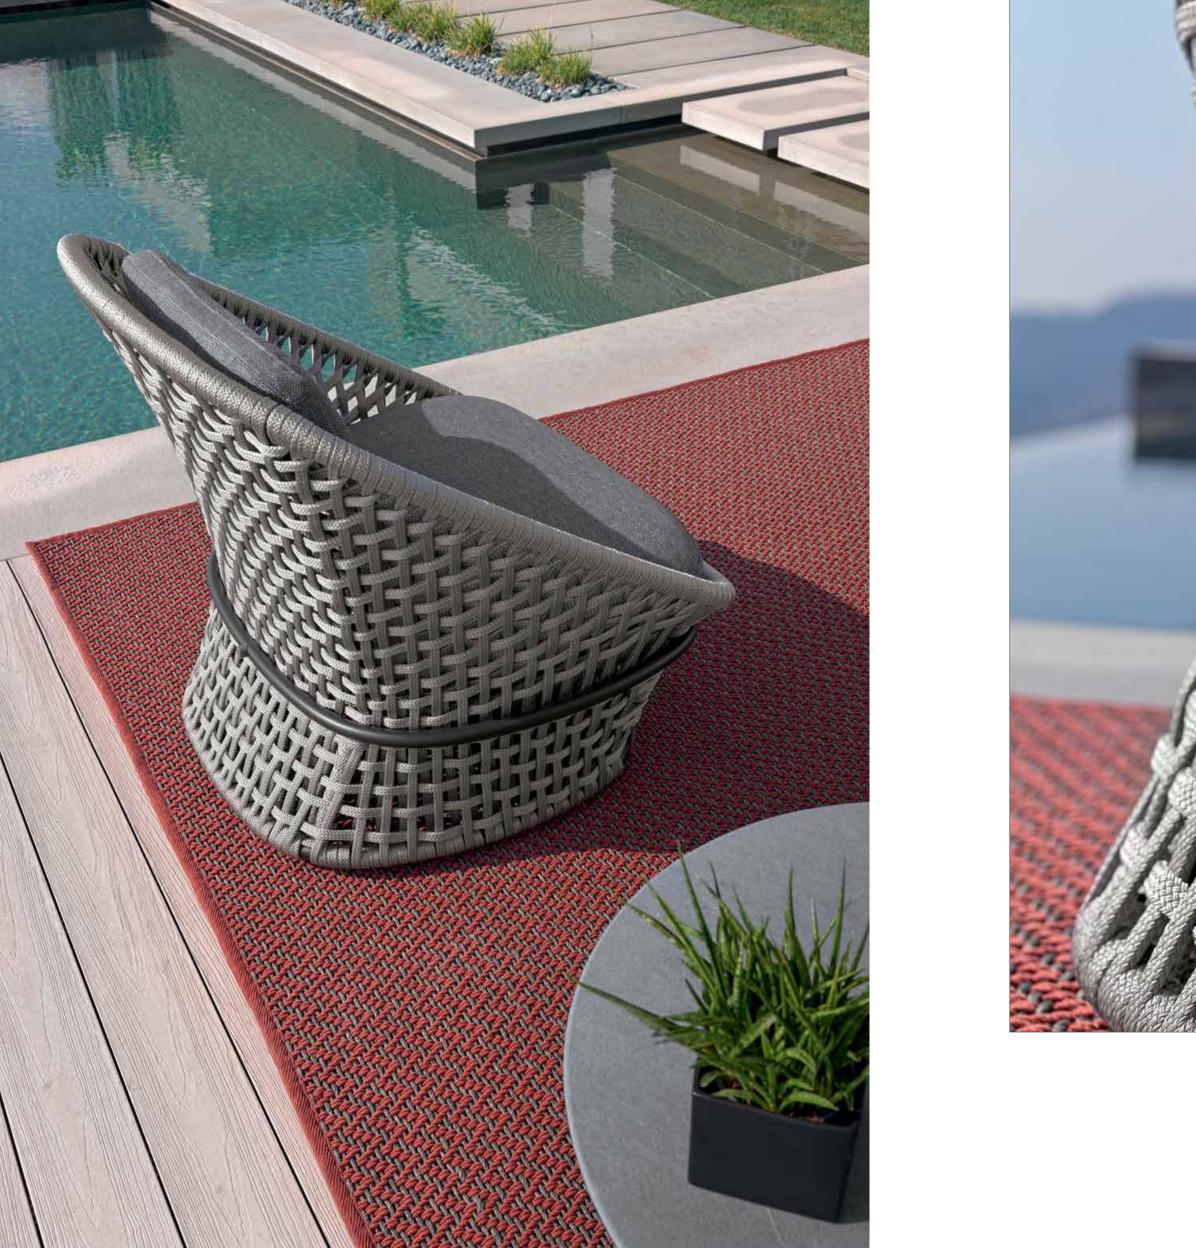

The woven cordage, in the triple shades of light grey, black and amaranth, perfectly matches the solid structures in satined black metal, creating a fascinating game of hand-made weaves, which envelops the Made in Italy products with refined elegance.