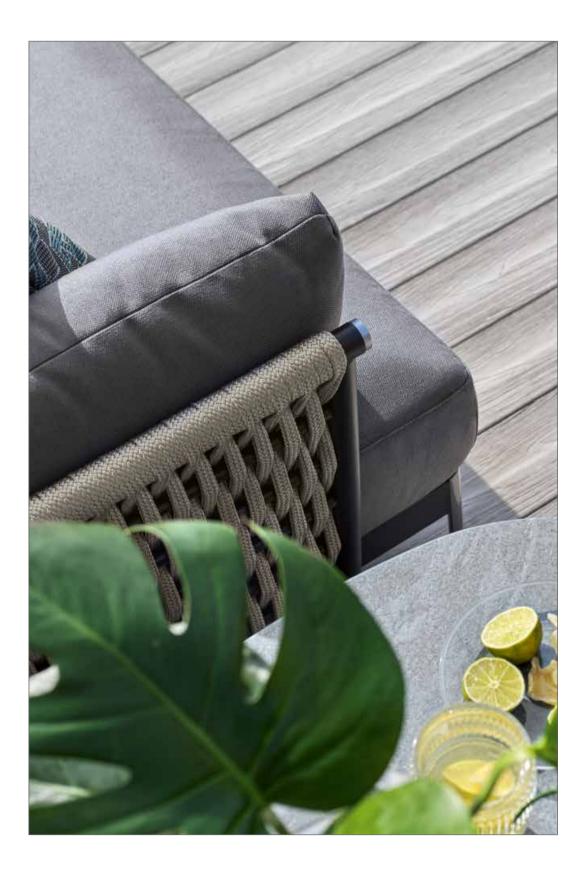

The woven cordage, in the triple shades of light grey, black and amaranth, perfectly matches the solid structures in satined black metal, creating a fascinating game of hand-made weaves, which envelops the Made in Italy products with refined elegance.

The collection is completed by a wide range of special treated fabrics and leathers, designed to resist external agents such as water, chlorine, salt, light, mold and bacteria, without sacrificing aesthetics and maintaining a high pleasantness to the touch.