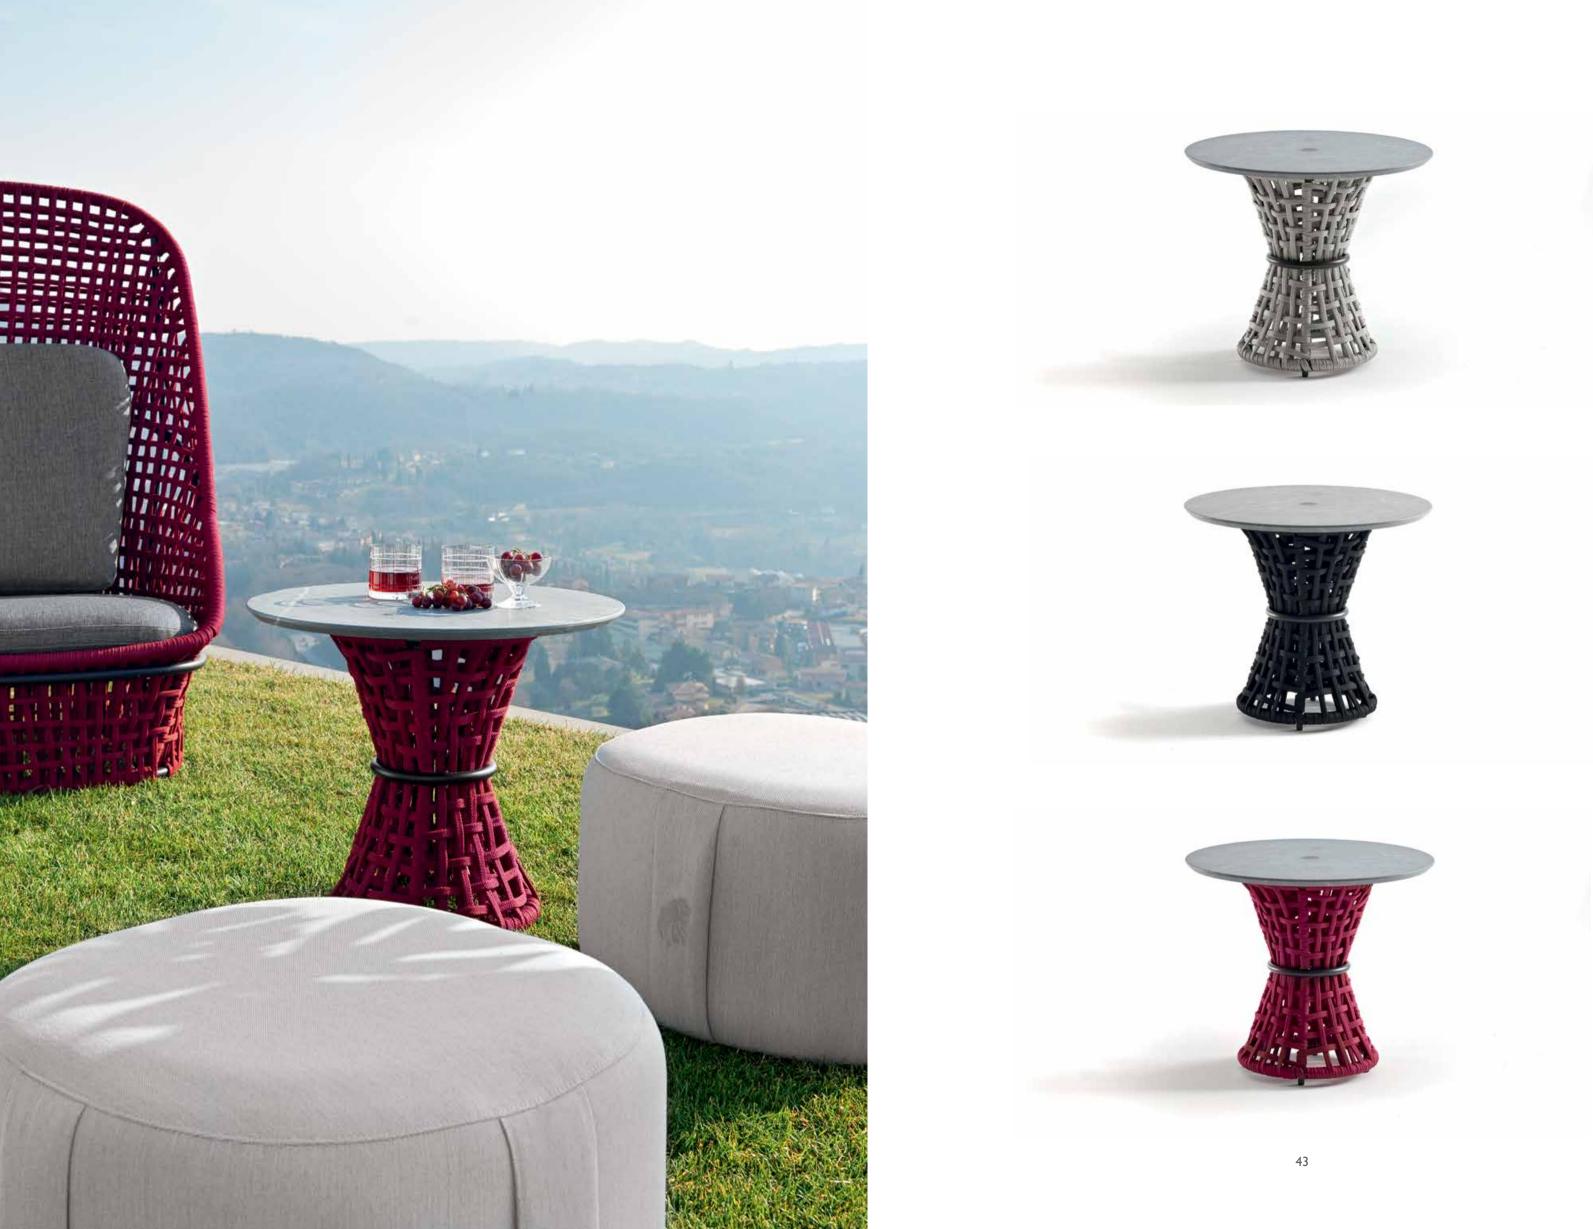

All the cocktail table tops are made of natural CARDOSO italian stone, characterized by ash gray tones crossed by light and dark veins: the surface is treated to preserve its natural material aspect, highly resistant to atmospheric agents.

All the table tops are made of natural CARDOSO Italian stone, characterized by ash gray tones crossed by light and dark veins: the surface is treated to preserve its natural material aspect, highly resistant to atmospheric agents.

# door side table with **STONE** top

combination of satined black metal treated in cataphoresis cordage. Top in treated "CARDOSO" natural stone with ection logo. Special outdoor cover included in the price.

# door side table with STONE top

combination of satined black metal treated in cataphoresis dage. Top in treated "CARDOSO" natural stone with lection logo. Special outdoor cover included in the price.

# door side table with STONE top

combination of satined black metal treated in cataphoresis cordage. Top in treated "CARDOSO" natural stone with ection logo. Special outdoor cover included in the price.