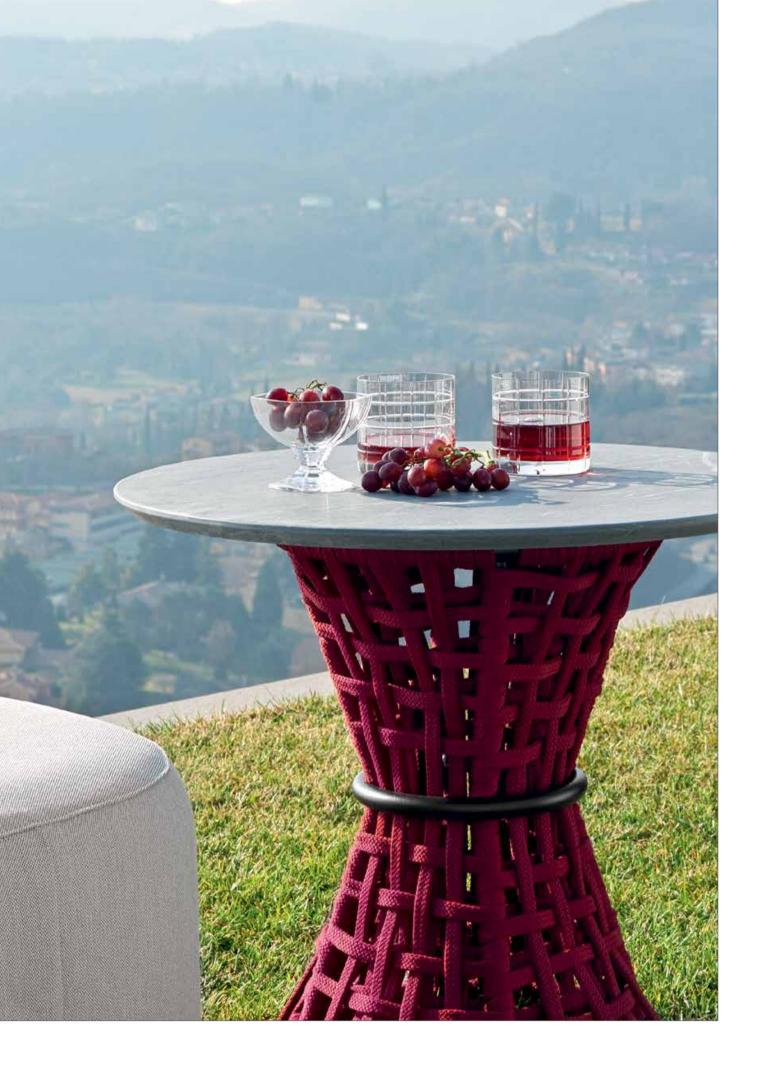

All the cocktail table tops are made of natural CARDOSO italian stone, characterized by ash gray tones crossed by light and dark veins: the surface is treated to preserve its natural material aspect, highly resistant to atmospheric agents.

The woven cordage, in the triple shades of light grey, black and amaranth, perfectly matches the solid structures in satined black metal, creating a fascinating game of hand-made weaves, which envelops the Made in Italy products with refined elegance.

All the table tops are made of natural CARDOSO Italian stone, characterized by ash gray tones crossed by light and dark veins: the surface is treated to preserve its natural material aspect, highly resistant to atmospheric agents.