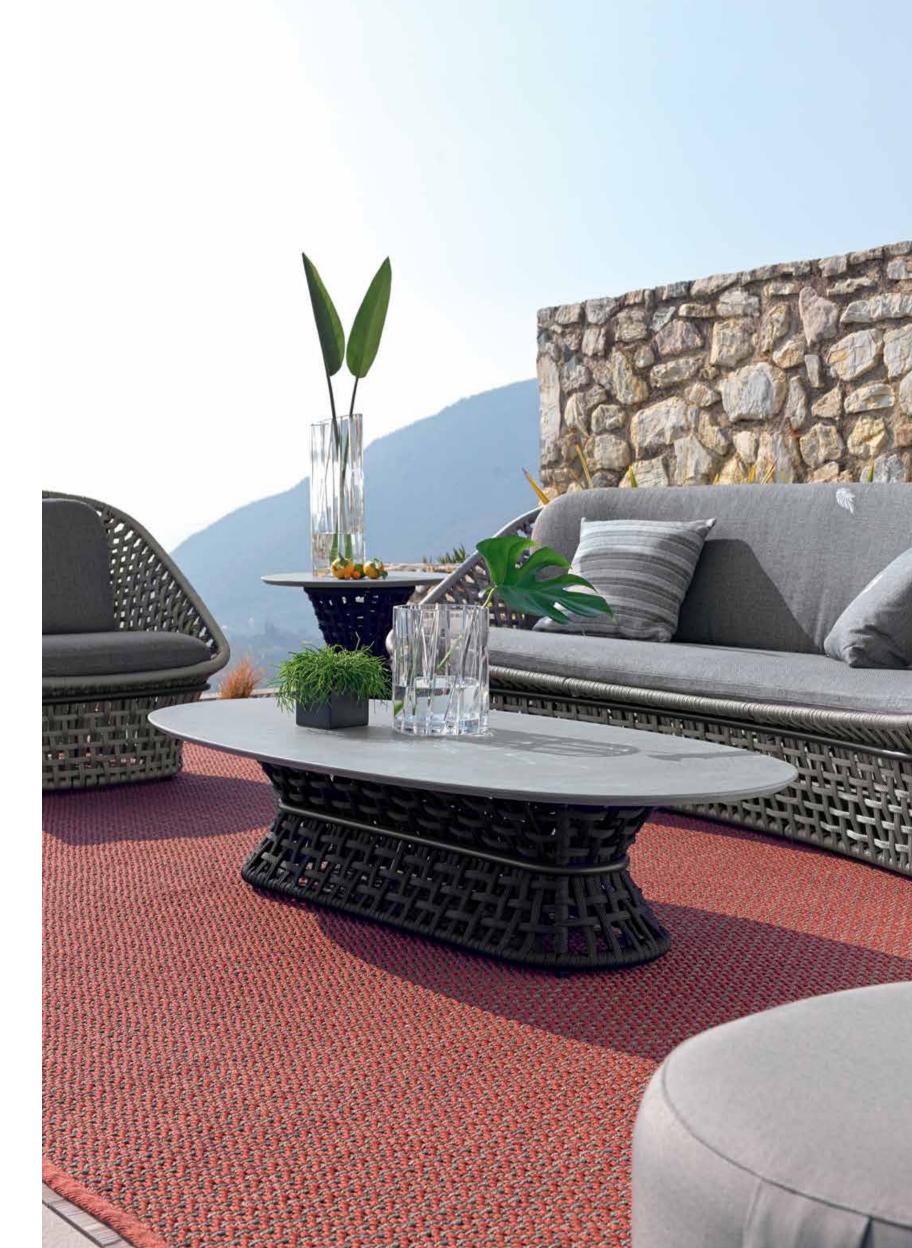

All the cocktail table tops are made of natural CARDOSO italian stone, characterized by ash gray tones crossed by light and dark veins: the surface is treated to preserve its natural material aspect, highly resistant to atmospheric agents.

All the table tops are made of natural CARDOSO Italian stone, characterized by ash gray tones crossed by light and dark veins: the surface is treated to preserve its natural material aspect, highly resistant to atmospheric agents.

# D x 33"½H

| Art. 190/44/G - Outdoor side table with STONE top                                                                                                                                                                                                                         | design by Castello Lagravinese Studio |            | Art. 190/46/G - Outdoor rectangular cocktail table with STONE top                                                                                                                                                                                                                | design by Castello Lagravinese Studi |
|---------------------------------------------------------------------------------------------------------------------------------------------------------------------------------------------------------------------------------------------------------------------------|---------------------------------------|------------|----------------------------------------------------------------------------------------------------------------------------------------------------------------------------------------------------------------------------------------------------------------------------------|--------------------------------------|
| <br>Outdoor side table in combination of satined black metal treated in cataphoresis<br>and light grey woven cordage. Top in treated "CARDOSO" natural stone with<br>inserted Giorgio Collection logo. Special outdoor cover included in the price.                       |                                       |            | Outdoor rectangular cocktail table in combination of satined black metal<br>treated in cataphoresis and light grey woven cordage. Top made by slats of<br>treated "CARDOSO" natural stone with inserted Giorgio Collection logo.<br>Special outdoor cover included in the price. |                                      |
| Size: cm. 70W x 70D x 55H<br>Size: 27"1/2W x 27"1/2D x 21"1/2H                                                                                                                                                                                                            |                                       |            | Size: cm. 70W x 140D x 45H<br>Size: 27"½W x 55"D x 18"H                                                                                                                                                                                                                          |                                      |
| Art. 190/44/B - Outdoor side table with STONE top                                                                                                                                                                                                                         | design by Castello Lagravinese Studio |            | Art. 190/46/B - Outdoor rectangular cocktail table with STONE top                                                                                                                                                                                                                | design by Castello Lagravinese Stud  |
| Outdoor side table in combination of satined black metal treated in cataphoresis<br>and black woven cordage. Top in treated "CARDOSO" natural stone with inserted<br>Giorgio Collection logo. Special outdoor cover included in the price.                                |                                       |            | Outdoor rectangular cocktail table in combination of satined black metal<br>treated in cataphoresis and black woven cordage. Top made by slats of treated<br>"CARDOSO" natural stone with inserted Giorgio Collection logo. Special<br>outdoor cover included in the price.      |                                      |
| Size: cm. 70W x 70D x 55H<br>Size: 27"½W x 27"½D x 21"½H                                                                                                                                                                                                                  |                                       | -          | Size: cm. 70W x 140D x 45H<br>Size: 27"½W x 55"D x 18"H                                                                                                                                                                                                                          |                                      |
| Art. 190/44/A - Outdoor side table with STONE top                                                                                                                                                                                                                         | design by Castello Lagravinese Studio |            | Art. 190/46/A - Outdoor rectangular cocktail table with STONE top                                                                                                                                                                                                                | design by Castello Lagravinese Stud  |
| Outdoor side table in combination of satined black metal treated in cataphoresis<br>and amaranth woven cordage. Top in treated "CARDOSO" natural stone with<br>inserted Giorgio Collection logo. Special outdoor cover included in the price.                             |                                       |            | Outdoor rectangular cocktail table in combination of satined black metal treated<br>in cataphoresis and amaranth woven cordage. Top made by slats of treated<br>"CARDOSO" natural stone with inserted Giorgio Collection logo. Special<br>outdoor cover included in the price.   |                                      |
| Size: cm. 70W x 70D x 55H<br>Size: 27"½W x 27"½D x 21"½H                                                                                                                                                                                                                  |                                       |            | Size: cm. 70W x 140D x 45H<br>Size: 27"½W x 55"D x 18"H                                                                                                                                                                                                                          |                                      |
| Art. 270/42/G - Outdoor oval cocktail table with STONE top                                                                                                                                                                                                                | design by Castello Lagravinese Studio |            | Art. 190/42/G - Outdoor square cocktail table with STONE top                                                                                                                                                                                                                     | design by Castello Lagravinese Stud  |
| Outdoor oval cocktail table in combination of satined black metal<br>treated in cataphoresis and light grey woven cordage. Top made by slats<br>of treated "CARDOSO" natural stone with inserted Giorgio Collection<br>logo. Special outdoor cover included in the price. |                                       |            | Outdoor square cocktail table in combination of satined black metal treated<br>in cataphoresis and light grey woven cordage. Top made by slats of treated<br>"CARDOSO" natural stone with inserted Giorgio Collection logo. Special<br>outdoor cover included in the price.      |                                      |
| Size: cm. 80W x 160D x 42H<br>Size: 311/2"W x 63"L x 161/2"H                                                                                                                                                                                                              |                                       |            | Size: cm. 140W x 140D x 45H<br>Size: 55"W x 55"D x 18"H                                                                                                                                                                                                                          |                                      |
| Art. 270/42/B - Outdoor oval cocktail table with STONE top                                                                                                                                                                                                                | design by Castello Lagravinese Studio |            | Art. 190/42/B - Outdoor square cocktail table with STONE top                                                                                                                                                                                                                     | design by Castello Lagravinese Stud  |
| Outdoor oval cocktail table in combination of satined black metal<br>treated in cataphoresis and black woven cordage. Top made by slats of<br>treated "CARDOSO" natural stone with inserted Giorgio Collection<br>logo. Special outdoor cover included in the price.      |                                       |            | Outdoor square cocktail table in combination of satined black metal treated<br>in cataphoresis and black woven cordage. Top made by slats of treated<br>"CARDOSO" natural stone with inserted Giorgio Collection logo. Special<br>outdoor cover included in the price.           |                                      |
| Size: cm. 80W x 160D x 42H<br>Size: 31½"W x 63"L x 16½"H                                                                                                                                                                                                                  |                                       |            | Size: cm. 140W x 140D x 45H<br>Size: 55"W x 55"D x 18"H                                                                                                                                                                                                                          |                                      |
| Art. 270/42/A - Outdoor oval cocktail table with STONE top                                                                                                                                                                                                                | design by Castello Lagravinese Studio |            | Art. 190/42/A - Outdoor square cocktail table with STONE top                                                                                                                                                                                                                     | design by Castello Lagravinese Stud  |
| Outdoor oval cocktail table in combination of satined metal treated in<br>cataphoresis and amaranth woven cordage. Top made by slats of treated<br>"CARDOSO" natural stone with inserted Giorgio Collection logo.<br>Special outdoor cover included in the price.         |                                       |            | Outdoor square cocktail table in combination of satined black metal treated<br>in cataphoresis and amaranth woven cordage. Top made by slats of treated<br>"CARDOSO" natural stone with inserted Giorgio Collection logo. Special<br>outdoor cover included in the price.        |                                      |
| Size: cm. 80W x 160D x 42H<br>Size: 31½"W x 63"L x 16½"H                                                                                                                                                                                                                  |                                       | Rent Party | Size: cm. 140W x 140D x 45H<br>Size: 55"W x 55"D x 18"H                                                                                                                                                                                                                          |                                      |