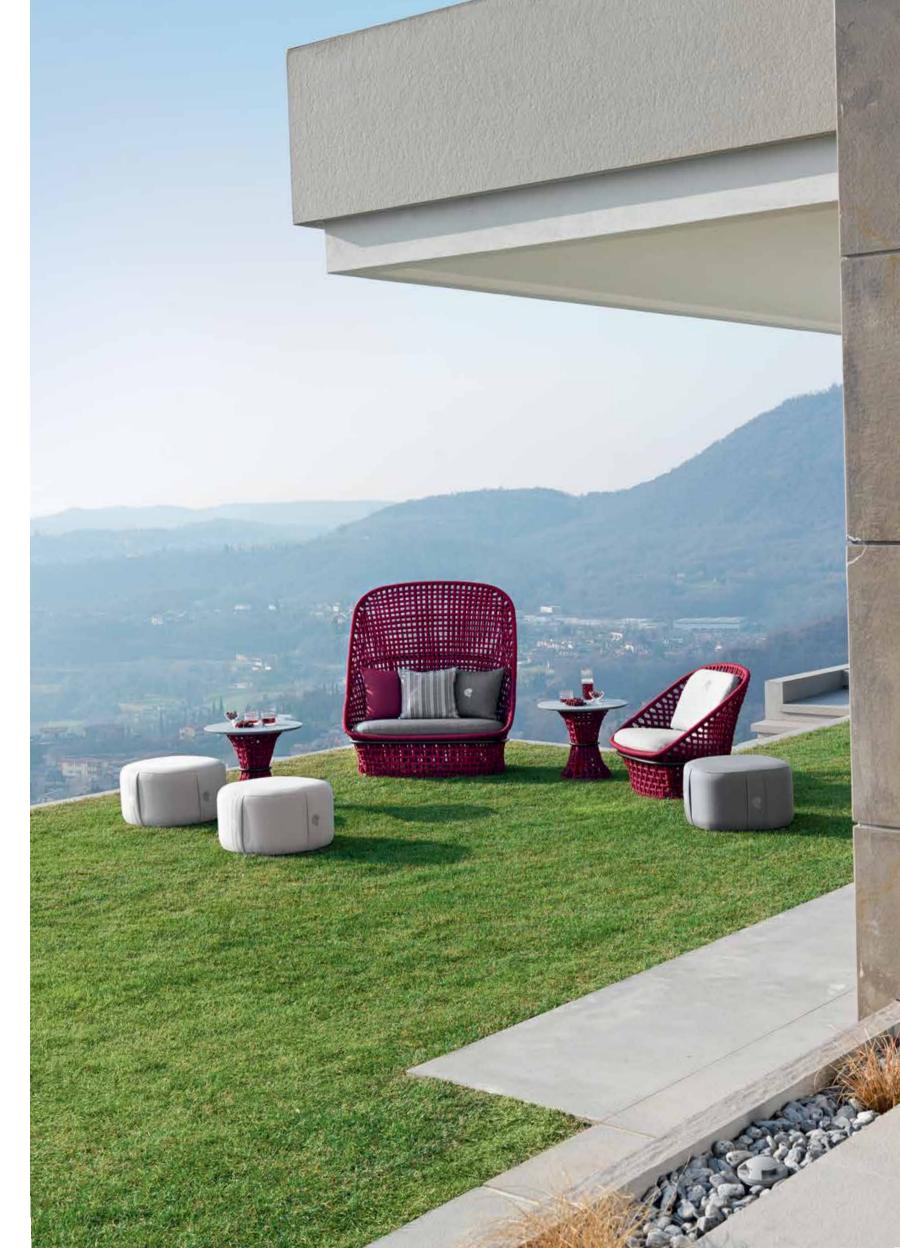

IN ITALY.

LUXURY EXPERIENCE MADE IN ITALY

Elegance, high quality, comfort and durability, values that have always been present in the furniture proposals of Giorgio Collection, find their natural extension in the new OASI collection, entirely MADE

OASI completes the company's collections offer with a wide range of products for furnishing open spaces.

Comfortable and welcoming seating systems allow you to enjoy the outdoors. Sofas, armchairs, sunbeds, as well as tables, chairs, bar stools and accessories, have been designed to furnish inviting outdoor environments ensuring optimal and long-lasting performance thanks to the very high materials' quality.

The woven cordage, in the triple shades of light grey, black and amaranth, perfectly matches the solid structures in satined black metal, creating a fascinating game of hand-made weaves, which envelops the Made in Italy products with refined elegance.

The OASI collection invites you to immerse yourself in nature, redesigning the outdoor space according to the modern needs of the contemporary lifestyle.

> Product design and Art direction Castello Lagravinese Studio