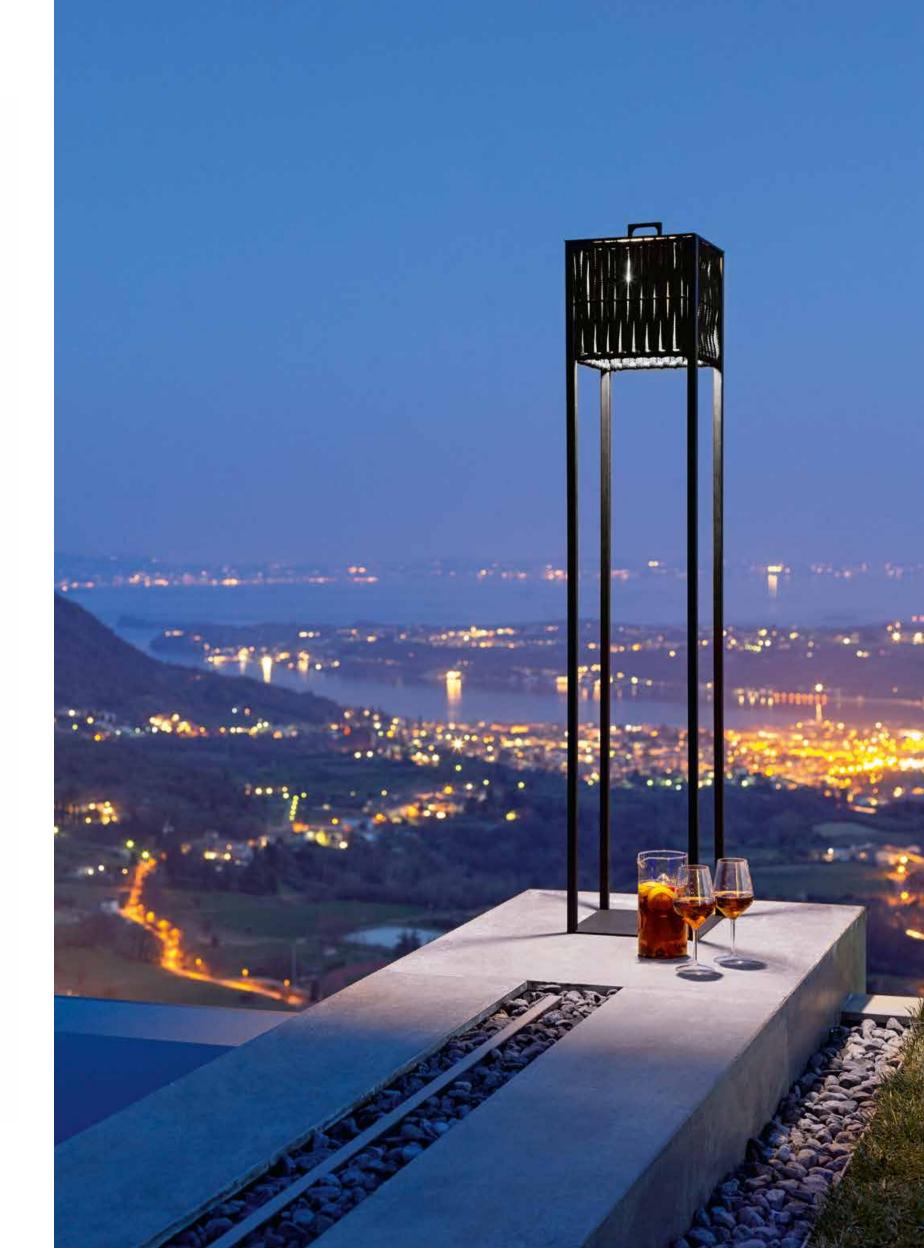

# WOVEN CORDAGE

The woven cordage, in the triple shades of light grey, black and amaranth, perfectly matches the solid structures in satined black metal, creating a fascinating game of hand-made weaves, which envelops the Made in Italy products with refined elegance.