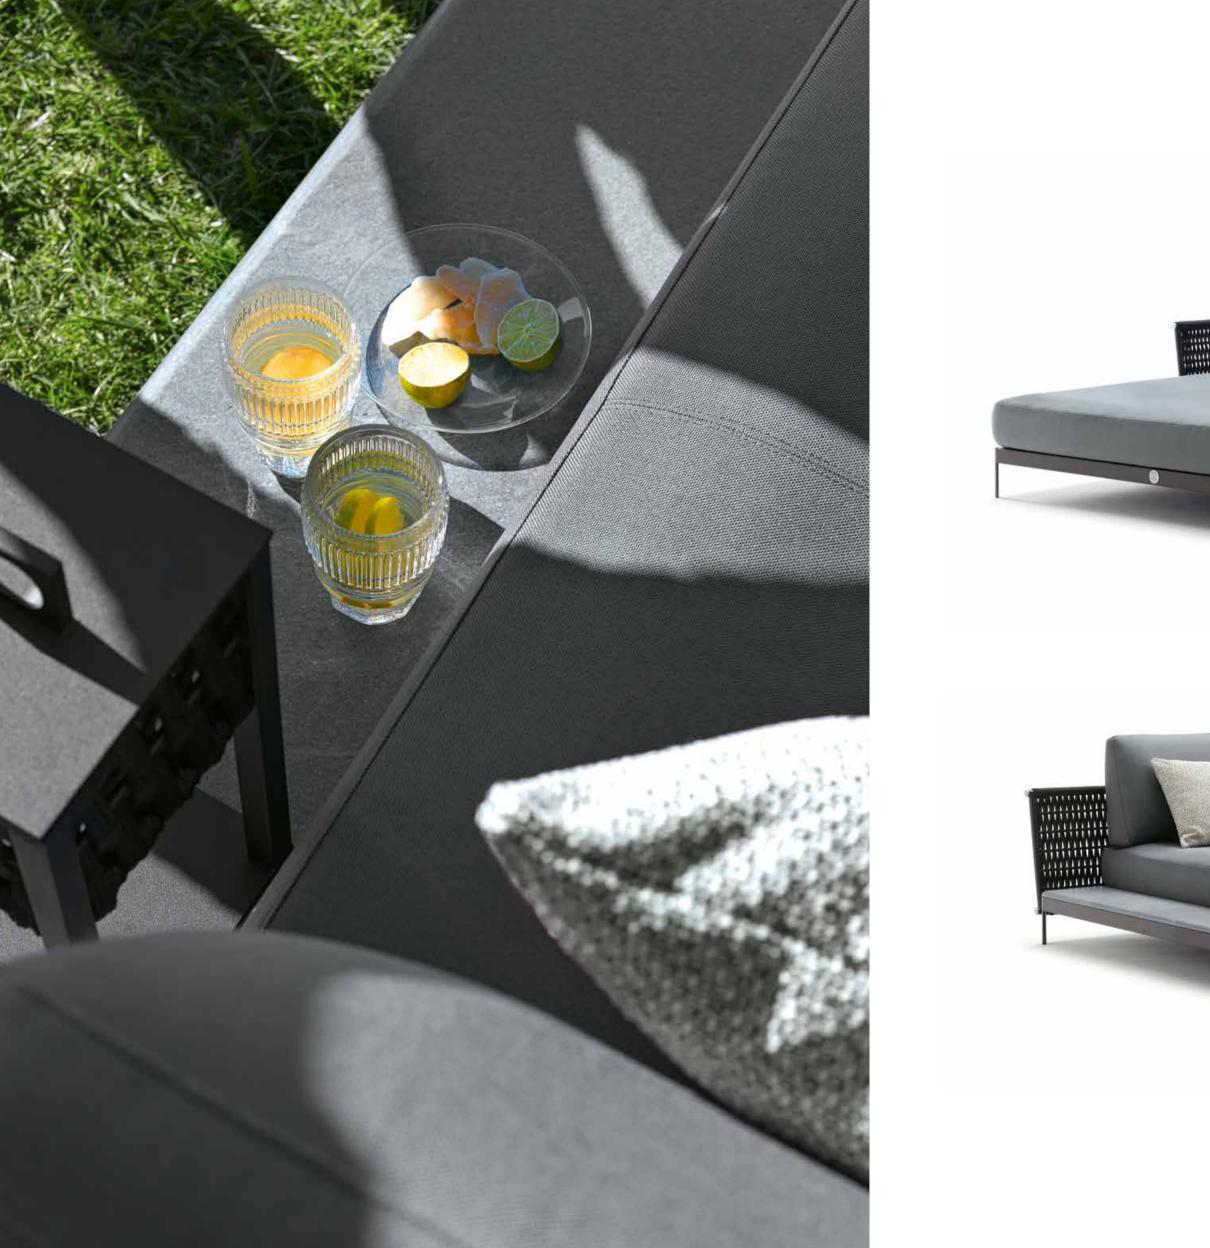

Comfortable and welcoming seating systems allow you to enjoy the outdoors. Sofas, armchairs, cocktail tables, chairs and accessories have been designed to furnish inviting outdoor environments ensuring optimal and long-lasting performance thanks to the very high materials' quality.

The woven cordage, in the triple shades of light grey, black and amaranth, perfectly matches the solid structures in satined black metal, creating a fascinating game of hand-made weaves, which envelops the Made in Italy products with refined elegance.

All the cocktail table tops are made of natural CARDOSO italian stone, characterized by ash gray tones crossed by light and dark veins: the surface is treated to preserve its natural material aspect, highly resistant to atmospheric agents.

The collection is completed by a wide range of special treated fabrics and leathers, designed to resist external agents such as water, chlorine, salt, light, mold and bacteria, without sacrificing aesthetics and maintaining a high pleasantness to the touch.