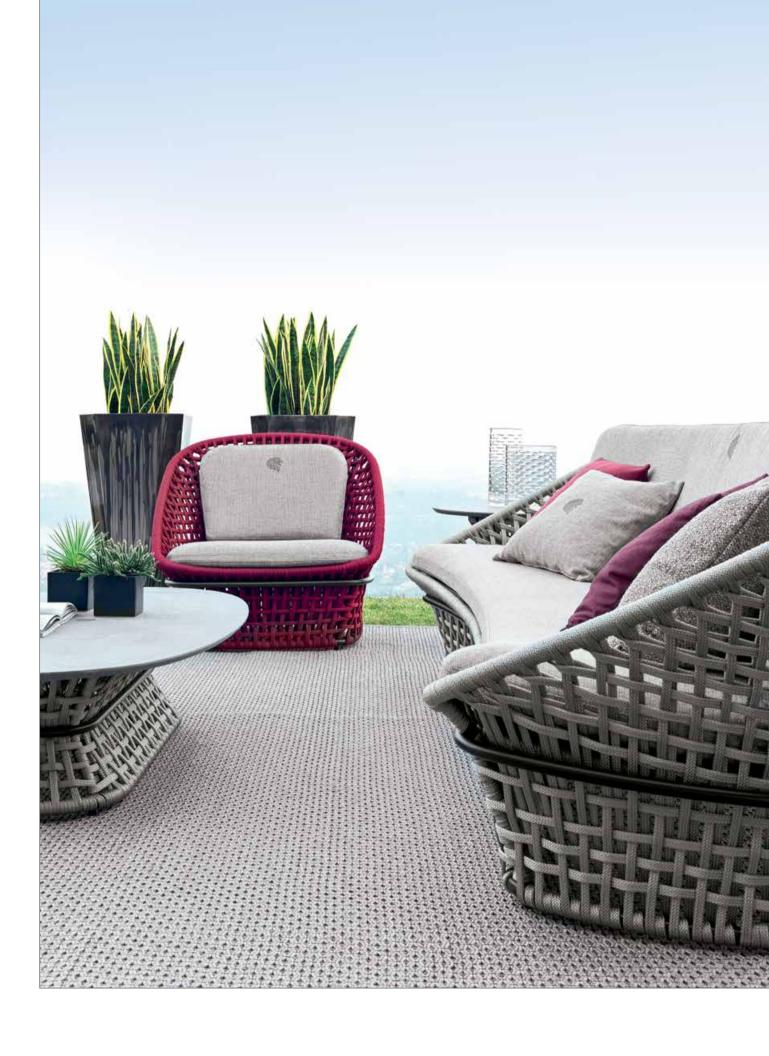

## giorgio collection

LUXURY EXPERIENCE MADE IN ITALY

LUXURY EXPERIENCE MADE IN ITALY

Elegance, high quality, comfort and durability, values that have always been present in the furniture proposals of Giorgio Collection, find their natural extension in the new DUNE collection, entirely MADE IN ITALY. DUNE completes the company's collections offer with a wide range of products for furnishing open spaces.

Comfortable and welcoming seating systems allow you to enjoy the outdoors. Sofas, armchairs, cocktail tables, chairs and accessories have been designed to furnish inviting outdoor environments ensuring optimal and long-lasting performance thanks to the very high materials' quality.

The woven cordage, in the triple shades of light grey, black and amaranth, perfectly matches the solid structures in satined black metal, creating a fascinating game of hand-made weaves, which envelops the Made in Italy products with refined elegance.

All the cocktail table tops are made of natural CARDOSO italian stone, characterized by ash gray tones crossed by light and dark veins: the surface is treated to preserve its natural material aspect, highly resistant to atmospheric agents.