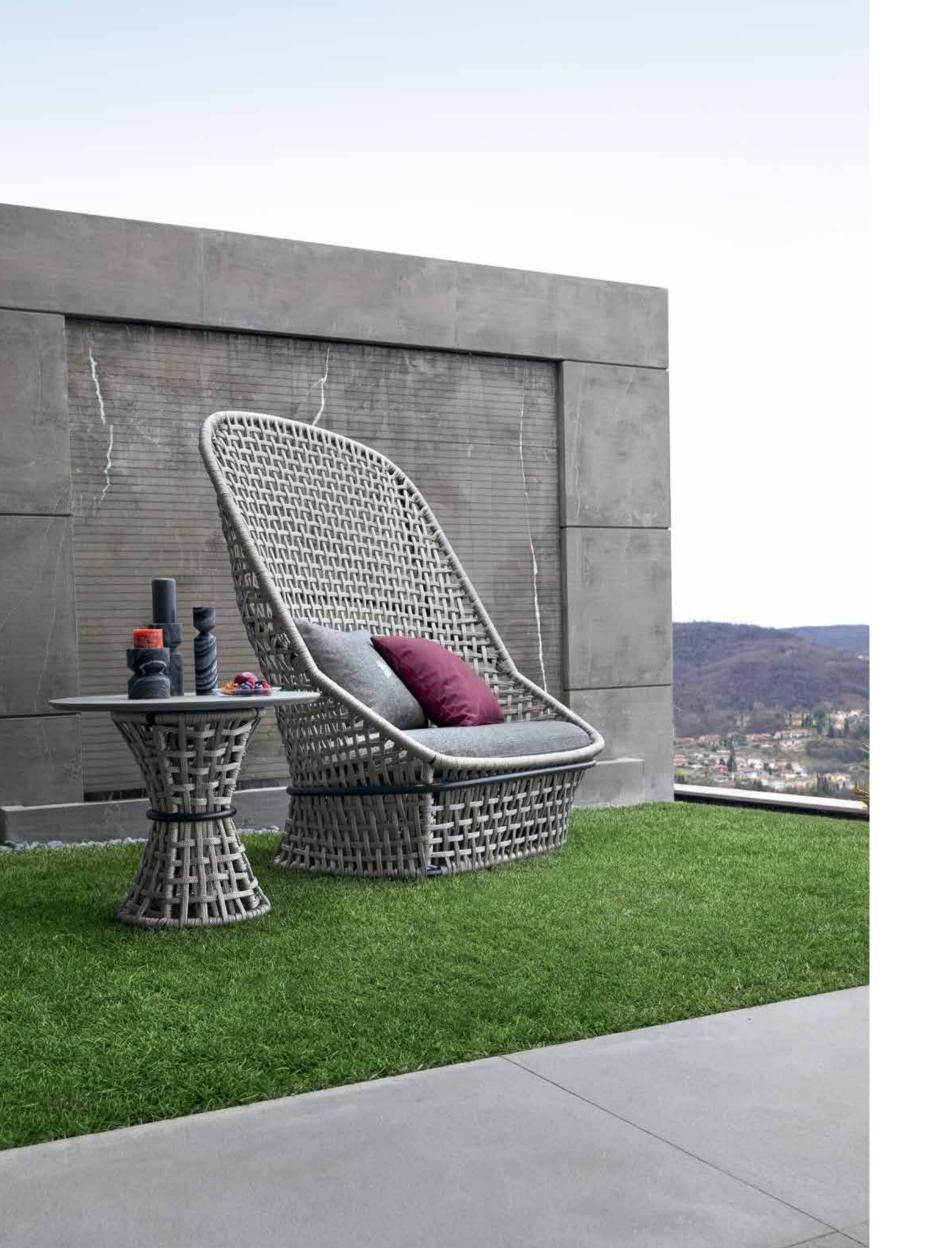

Comfortable and welcoming seating systems allow you to enjoy the outdoors. Sofas, armchairs, cocktail tables, chairs and accessories have been designed to furnish inviting outdoor environments ensuring optimal and long-lasting performance thanks to the very high materials' quality.

The woven cordage, in the triple shades of light grey, black and amaranth, perfectly matches the solid structures in satined black metal, creating a fascinating game of hand-made weaves, which envelops the Made in Italy products with refined elegance.

OASI completes the company's collections offer with a wide range of products for furnishing open spaces.

Comfortable and welcoming seating systems allow you to enjoy the outdoors. Sofas, armchairs, sunbeds, as well as tables, chairs, bar stools and accessories, have been designed to furnish inviting outdoor environments ensuring optimal and long-lasting performance thanks to the very high materials' quality.