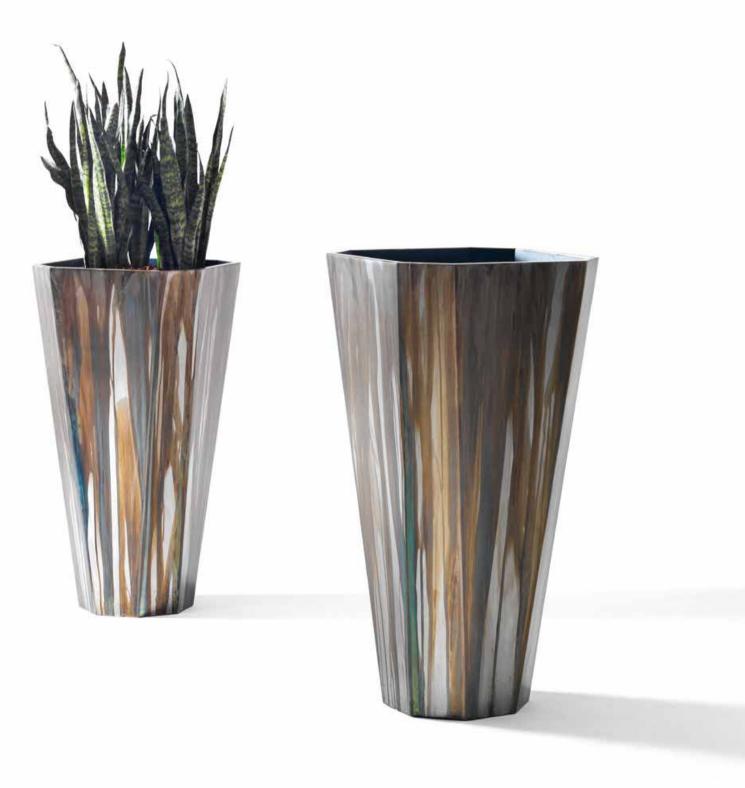

# NATURAL STONE

TECHNICAL DETAILS

| Art. Outdoor Rectangular table with STONE top                                                                                                                                                                                             | design by Castello Lagravinese Studio |   | Art. 190/48/B - Outdo                                                                                                                |
|-------------------------------------------------------------------------------------------------------------------------------------------------------------------------------------------------------------------------------------------|---------------------------------------|---|--------------------------------------------------------------------------------------------------------------------------------------|
| Outdoor Rectangular table with top made by slats of treated "CARDOSO" natural<br>with inserted Giorgio Collection logo. Legs in satined black metal treated in cataphe<br>Special outdoor cover included in the price.                    |                                       |   | Outdoor bar table with<br>Collection logo. Base str<br>woven cordage. Special                                                        |
| Available in two different sizes:                                                                                                                                                                                                         |                                       |   |                                                                                                                                      |
| Art. 1980 Art. 1982                                                                                                                                                                                                                       |                                       |   |                                                                                                                                      |
| Size: cm. 300W x 120D x 76H   Size: cm. 200W x 100D x 76H     Size: 118"W x 47"1/2D x 30"H   Size: 79"W x 39"D x 30"H                                                                                                                     |                                       |   | Size: cm. 80W x 80D x<br>Size: 31 1/2"W x 31"½                                                                                       |
| Art. 198/30/G - Outdoor chair                                                                                                                                                                                                             | design by Castello Lagravinese Studio |   | Art. 190/48/A - Outdo                                                                                                                |
| Outdoor chair with legs and structure in satined black metal treated in cataphoresi<br>Back seat in light grey woven cordage. Special outdoor cover included in the price.                                                                |                                       |   | Outdoor bar table with<br>Collection logo. Base st<br>amaranth woven cordag                                                          |
| Size: cm. 61W x 64,5D x 79H<br>Size: 24"W x 25 1/2"D x 16 1/2"H                                                                                                                                                                           |                                       |   | Size: cm. 80W x 80D x<br>Size: 31 1/2"W x 31"½                                                                                       |
| Art. 198/30/B - Outdoor chair                                                                                                                                                                                                             | design by Castello Lagravinese Studio |   | Art. <b>190/95/G - Outd</b>                                                                                                          |
| Outdoor chair with legs and structure in satined black metal treated in cataphoresi<br>Back seat in black woven cordage. Special outdoor cover included in the price.                                                                     | is.                                   |   | Outdoor bar stool with cataphoresis. Back seat included in the price.                                                                |
| Size: cm. 61W x 64,5D x 79H<br>Size: 24"W x 25"½D x 16"½H                                                                                                                                                                                 |                                       | M | Size: cm. 61W x 64,5D<br>Size: 24"½W x 25"½D                                                                                         |
| Art. 198/30/A - Outdoor chair                                                                                                                                                                                                             | design by Castello Lagravinese Studio |   | Art. <b>190/95/B - Outdo</b>                                                                                                         |
| Outdoor chair with legs and structure in satined black metal treated in cataphoresi<br>Back seat in amaranth woven cordage. Special outdoor cover included in the price.                                                                  |                                       |   | Outdoor bar stool with<br>cataphoresis. Back seat<br>in the price.                                                                   |
| Size: cm. 61W x 64,5D x 79H<br>Size: 24"W x 25"½D x 16"½H                                                                                                                                                                                 |                                       |   | Size: cm. 61W x 64,5D x<br>Size: 24"½W x 25"½D                                                                                       |
| Art. Lumbar cushion for chair or bar stool                                                                                                                                                                                                | design by Castello Lagravinese Studio |   | Art. <b>190/95/A - Outd</b> o                                                                                                        |
| Outdoor lumbar cushion for chair in special treated fabric or first grade<br>leather. Cushion filling in waterproof dacron.                                                                                                               |                                       |   | Outdoor bar stool with cataphoresis. Back seat in the price.                                                                         |
| Size: cm. 31W × 40D × 4,5TH<br>Size: 12"W × 16"D × 2"TH                                                                                                                                                                                   |                                       |   | Size: cm. 61W x 64,5D x<br>Size: 24"1⁄2W x 25"1⁄2D x                                                                                 |
| Art. 190/48/G - Outdoor bar table with STONE top                                                                                                                                                                                          | design by Castello Lagravinese Studio |   | Art. 270/50/G - Outdo                                                                                                                |
| Outdoor bar table with top made by slats of treated "CARDOSO" natural stone w<br>Collection logo. Base structure in combination of satined black metal treated in cat<br>grey woven cordage. Special outdoor cover included in the price. |                                       |   | Outdoor occasional ch<br>fabric or first grade lear<br>Structure in combinatic<br>with inserted Giorgio C<br>Special outdoor cover i |
| Size: cm. 80W x 80D x 107H<br>Size: 31 1/2"W x 31"½D x 42"H                                                                                                                                                                               |                                       |   | Size: cm. 127W x 96D x<br>Size: 50"W x 38"D x 57                                                                                     |

All the cocktail table tops are made of natural CARDOSO italian stone, characterized by ash gray tones crossed by light and dark veins: the surface is treated to preserve its natural material aspect, highly resistant to atmospheric agents.

All the table tops are made of natural CARDOSO Italian stone, characterized by ash gray tones crossed by light and dark veins: the surface is treated to preserve its natural material aspect, highly resistant to atmospheric agents.