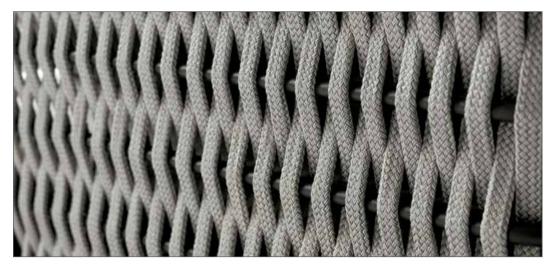

The woven cordage, in the triple shades of light grey, black and amaranth, perfectly matches the solid structures in satined black metal, creating a fascinating game of hand-made weaves, which envelops the Made in Italy products with refined elegance.

Light Grey

Black

Amaranth

# WOVEN CORDAGE