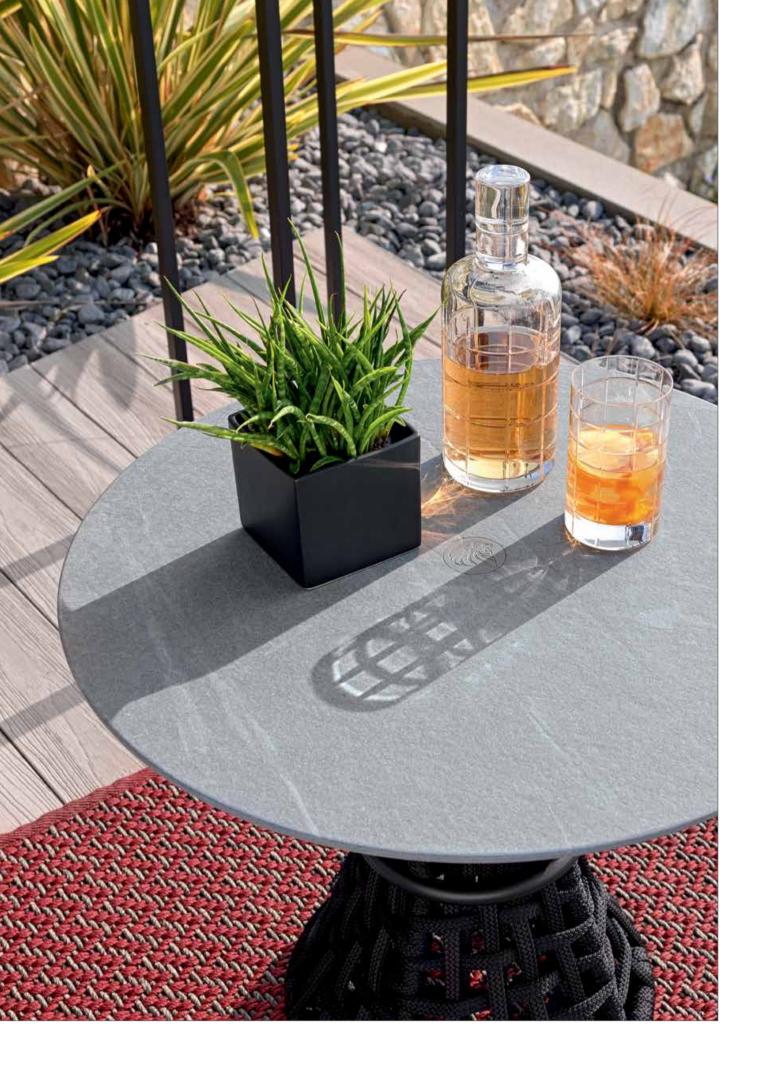

All the cocktail table tops are made of natural CARDOSO italian stone, characterized by ash gray tones crossed by light and dark veins: the surface is treated to preserve its natural material aspect, highly resistant to atmospheric agents.

All the table tops are made of natural CARDOSO Italian stone, characterized by ash gray tones crossed by light and dark veins: the surface is treated to preserve its natural material aspect, highly resistant to atmospheric agents.