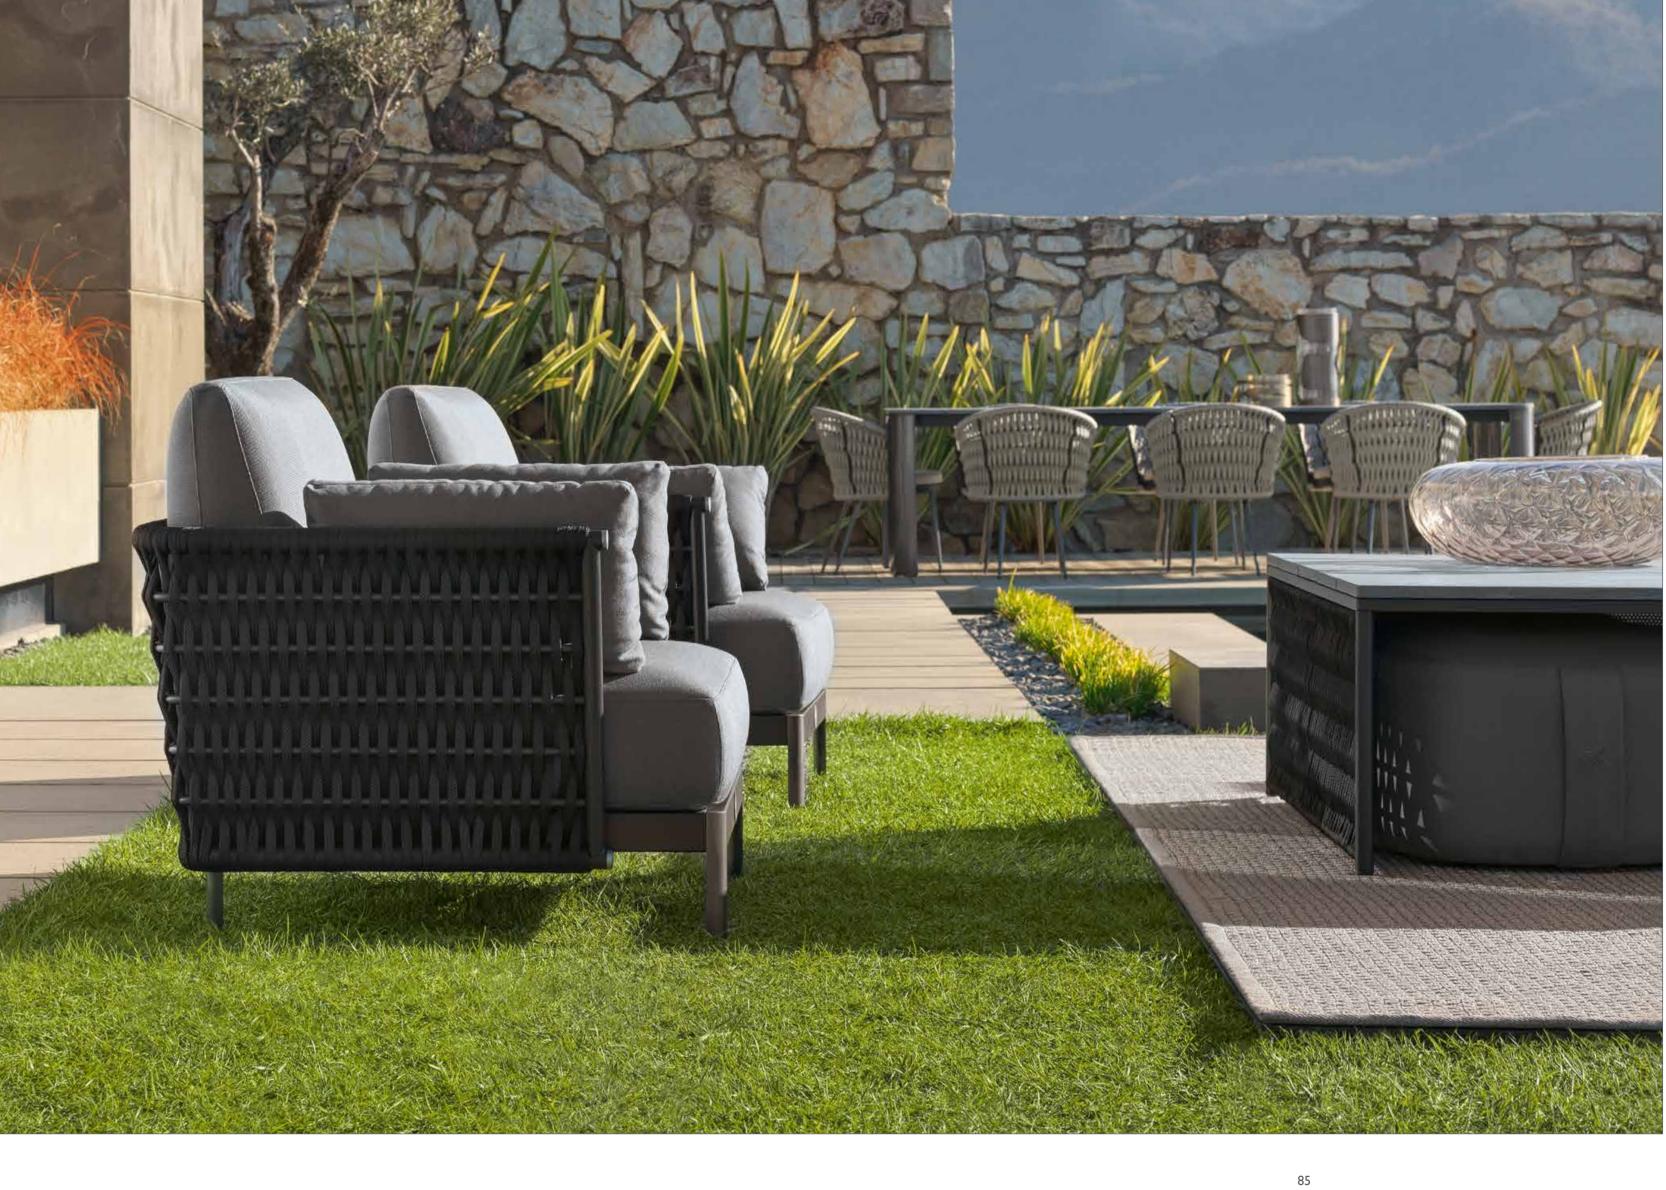

Comfortable and welcoming seating systems allow you to enjoy the outdoors. Sofas, armchairs, cocktail tables, chairs and accessories have been designed to furnish inviting outdoor environments ensuring optimal and long-lasting performance thanks to the very high materials' quality.

The woven cordage, in the triple shades of light grey, black and amaranth, perfectly matches the solid structures in satined black metal, creating a fascinating game of hand-made weaves, which envelops the Made in Italy products with refined elegance.

OASI completes the company's collections offer with a wide range of products for furnishing open spaces.

Comfortable and welcoming seating systems allow you to enjoy the outdoors. Sofas, armchairs, sunbeds, as well as tables, chairs, bar stools and accessories, have been designed to furnish inviting outdoor environments ensuring optimal and long-lasting performance thanks to the very high materials' quality.