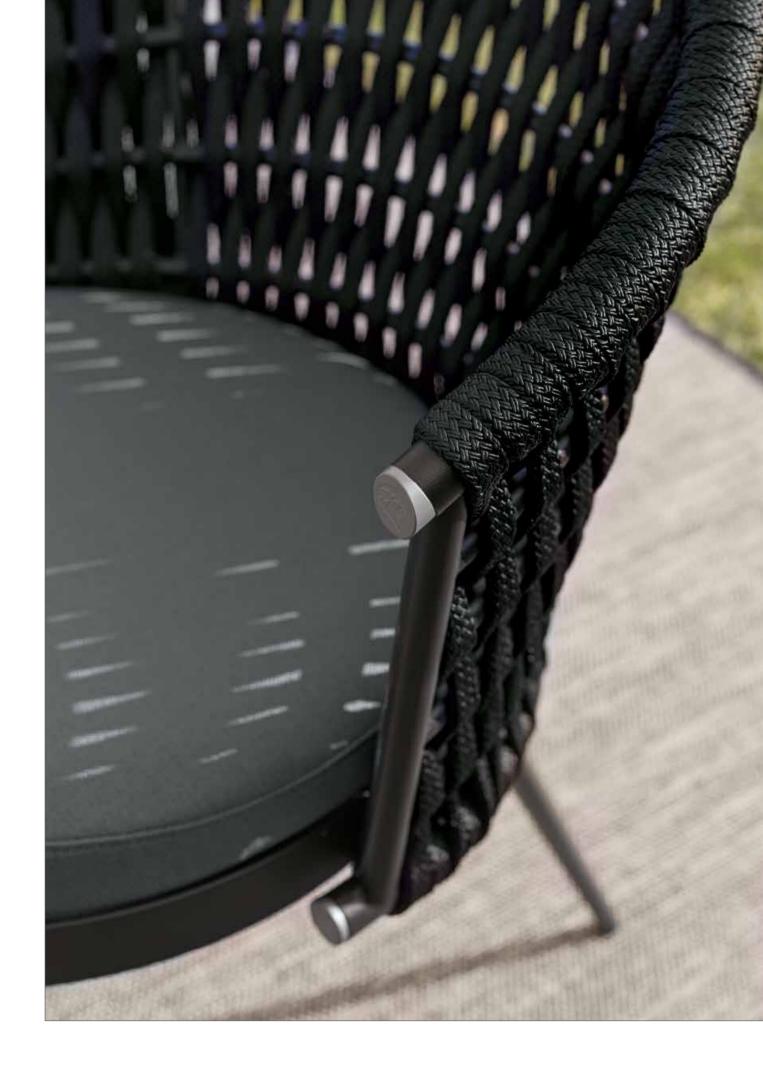

The woven cordage, in the triple shades of light grey, black and amaranth, perfectly matches the solid structures in satined black metal, creating a fascinating game of hand-made weaves, which envelops the Made in Italy products with refined elegance.