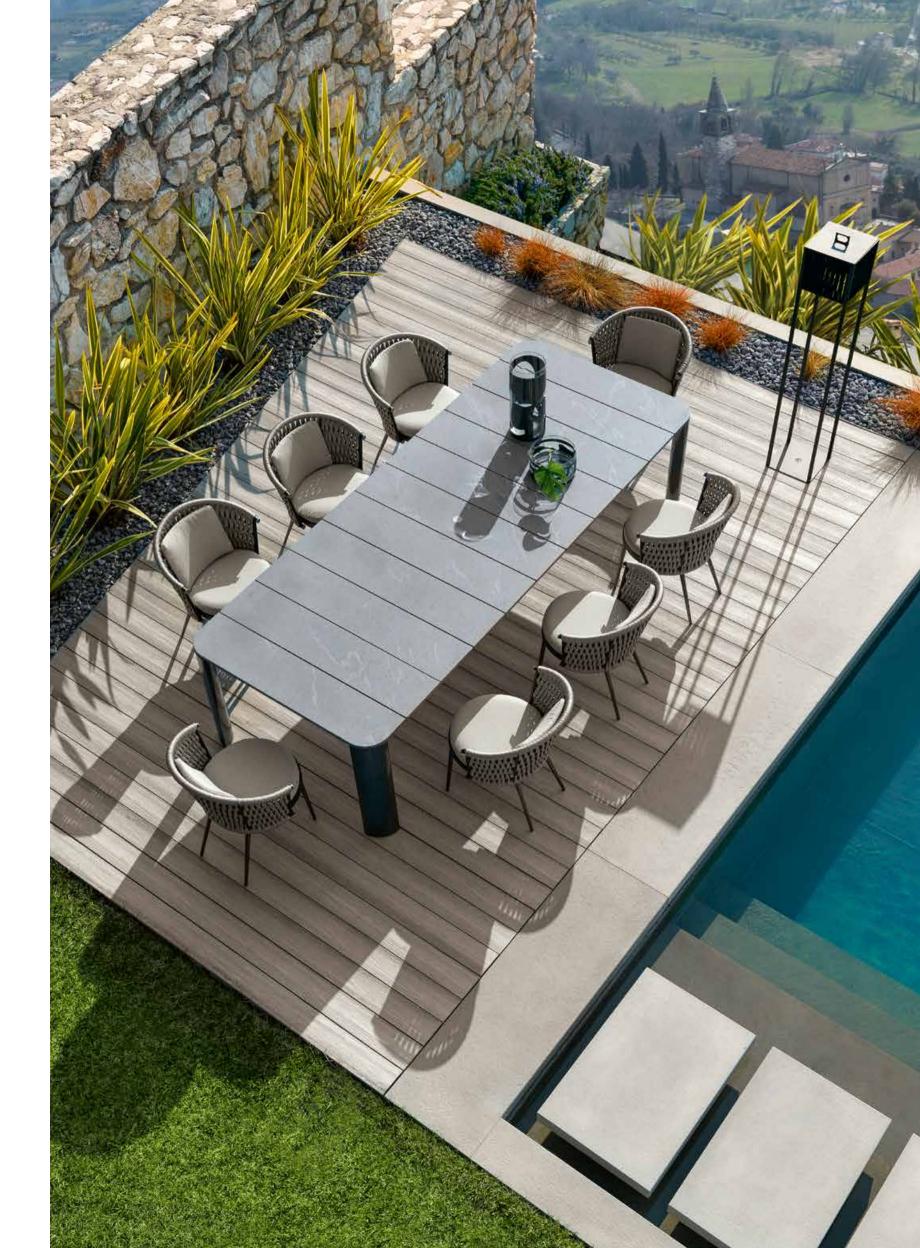

## giorgio collection

LUXURY EXPERIENCE MADE IN ITALY

LUXURY EXPERIENCE MADE IN ITALY

Elegance, high quality, comfort and durability, values that have always been present in the furniture proposals of Giorgio Collection, find their natural extension in the new DUNE collection, entirely MADE IN ITALY. DUNE completes the company's collections offer with a wide range of products for furnishing open spaces.

Comfortable and welcoming seating systems allow you to enjoy the outdoors. Sofas, armchairs, cocktail tables, chairs and accessories have been designed to furnish inviting outdoor environments ensuring optimal and long-lasting performance thanks to the very high materials' quality.

The woven cordage, in the triple shades of light grey, black and amaranth, perfectly matches the solid structures in satined black metal, creating a fascinating game of hand-made weaves, which envelops the Made in Italy products with refined elegance.

All the cocktail table tops are made of natural CARDOSO italian stone, characterized by ash gray tones crossed by light and dark veins: the surface is treated to preserve its natural material aspect, highly resistant to atmospheric agents.