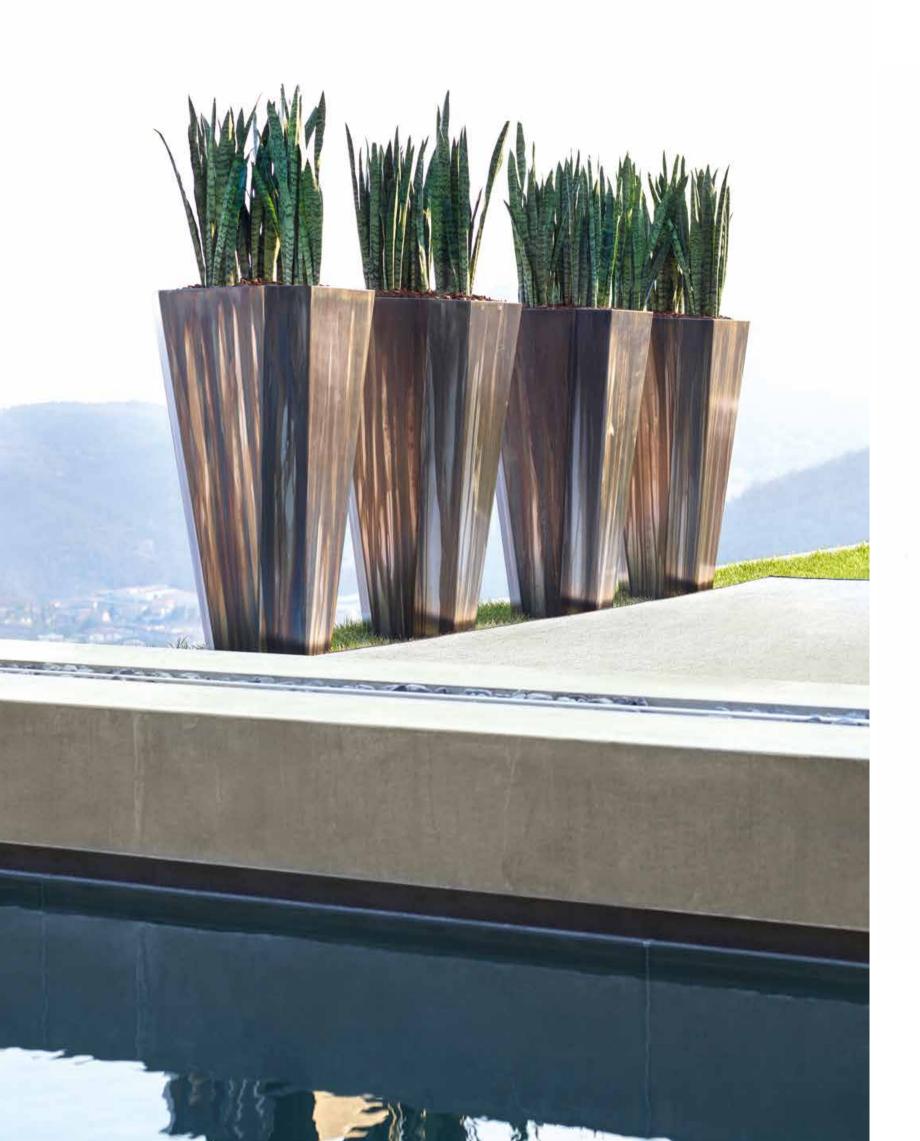

# NATURAL STONE

TECHNICAL DETAILS

| Art. Outdoor Rectangular table with STONE top                                                                                                                                                                                             | design by Castello Lagravinese Studio |   | Art. 190/48/B - Outdo                                                                                                                |
|-------------------------------------------------------------------------------------------------------------------------------------------------------------------------------------------------------------------------------------------|---------------------------------------|---|--------------------------------------------------------------------------------------------------------------------------------------|
| Outdoor Rectangular table with top made by slats of treated "CARDOSO" natural<br>with inserted Giorgio Collection logo. Legs in satined black metal treated in cataphe<br>Special outdoor cover included in the price.                    |                                       |   | Outdoor bar table with<br>Collection logo. Base str<br>woven cordage. Special                                                        |
| Available in two different sizes:                                                                                                                                                                                                         |                                       |   |                                                                                                                                      |
| Art. 1980 Art. 1982                                                                                                                                                                                                                       |                                       |   |                                                                                                                                      |
| Size: cm. 300W x 120D x 76H   Size: cm. 200W x 100D x 76H     Size: 118"W x 47"1/2D x 30"H   Size: 79"W x 39"D x 30"H                                                                                                                     |                                       |   | Size: cm. 80W x 80D x<br>Size: 31 1/2"W x 31"½                                                                                       |
| Art. 198/30/G - Outdoor chair                                                                                                                                                                                                             | design by Castello Lagravinese Studio |   | Art. 190/48/A - Outdo                                                                                                                |
| Outdoor chair with legs and structure in satined black metal treated in cataphoresi<br>Back seat in light grey woven cordage. Special outdoor cover included in the price.                                                                |                                       |   | Outdoor bar table with<br>Collection logo. Base st<br>amaranth woven cordag                                                          |
| Size: cm. 61W x 64,5D x 79H<br>Size: 24"W x 25 1/2"D x 16 1/2"H                                                                                                                                                                           |                                       |   | Size: cm. 80W x 80D x<br>Size: 31 1/2"W x 31"½                                                                                       |
| Art. 198/30/B - Outdoor chair                                                                                                                                                                                                             | design by Castello Lagravinese Studio |   | Art. <b>190/95/G - Outd</b>                                                                                                          |
| Outdoor chair with legs and structure in satined black metal treated in cataphoresi<br>Back seat in black woven cordage. Special outdoor cover included in the price.                                                                     | is.                                   |   | Outdoor bar stool with cataphoresis. Back seat included in the price.                                                                |
| Size: cm. 61W x 64,5D x 79H<br>Size: 24"W x 25"½D x 16"½H                                                                                                                                                                                 |                                       | M | Size: cm. 61W x 64,5D<br>Size: 24"½W x 25"½D                                                                                         |
| Art. 198/30/A - Outdoor chair                                                                                                                                                                                                             | design by Castello Lagravinese Studio |   | Art. <b>190/95/B - Outdo</b>                                                                                                         |
| Outdoor chair with legs and structure in satined black metal treated in cataphoresi<br>Back seat in amaranth woven cordage. Special outdoor cover included in the price.                                                                  |                                       |   | Outdoor bar stool with<br>cataphoresis. Back seat<br>in the price.                                                                   |
| Size: cm. 61W x 64,5D x 79H<br>Size: 24"W x 25"½D x 16"½H                                                                                                                                                                                 |                                       |   | Size: cm. 61W x 64,5D x<br>Size: 24"½W x 25"½D                                                                                       |
| Art. Lumbar cushion for chair or bar stool                                                                                                                                                                                                | design by Castello Lagravinese Studio |   | Art. <b>190/95/A - Outd</b> o                                                                                                        |
| Outdoor lumbar cushion for chair in special treated fabric or first grade<br>leather. Cushion filling in waterproof dacron.                                                                                                               |                                       |   | Outdoor bar stool with cataphoresis. Back seat in the price.                                                                         |
| Size: cm. 31W × 40D × 4,5TH<br>Size: 12"W × 16"D × 2"TH                                                                                                                                                                                   |                                       |   | Size: cm. 61W x 64,5D x<br>Size: 24"1⁄2W x 25"1⁄2D x                                                                                 |
| Art. 190/48/G - Outdoor bar table with STONE top                                                                                                                                                                                          | design by Castello Lagravinese Studio |   | Art. 270/50/G - Outdo                                                                                                                |
| Outdoor bar table with top made by slats of treated "CARDOSO" natural stone w<br>Collection logo. Base structure in combination of satined black metal treated in cat<br>grey woven cordage. Special outdoor cover included in the price. |                                       |   | Outdoor occasional ch<br>fabric or first grade lear<br>Structure in combinatic<br>with inserted Giorgio C<br>Special outdoor cover i |
| Size: cm. 80W x 80D x 107H<br>Size: 31 1/2"W x 31"½D x 42"H                                                                                                                                                                               |                                       |   | Size: cm. 127W x 96D x<br>Size: 50"W x 38"D x 57                                                                                     |

All the cocktail table tops are made of natural CARDOSO italian stone, characterized by ash gray tones crossed by light and dark veins: the surface is treated to preserve its natural material aspect, highly resistant to atmospheric agents.

All the table tops are made of natural CARDOSO Italian stone, characterized by ash gray tones crossed by light and dark veins: the surface is treated to preserve its natural material aspect, highly resistant to atmospheric agents.