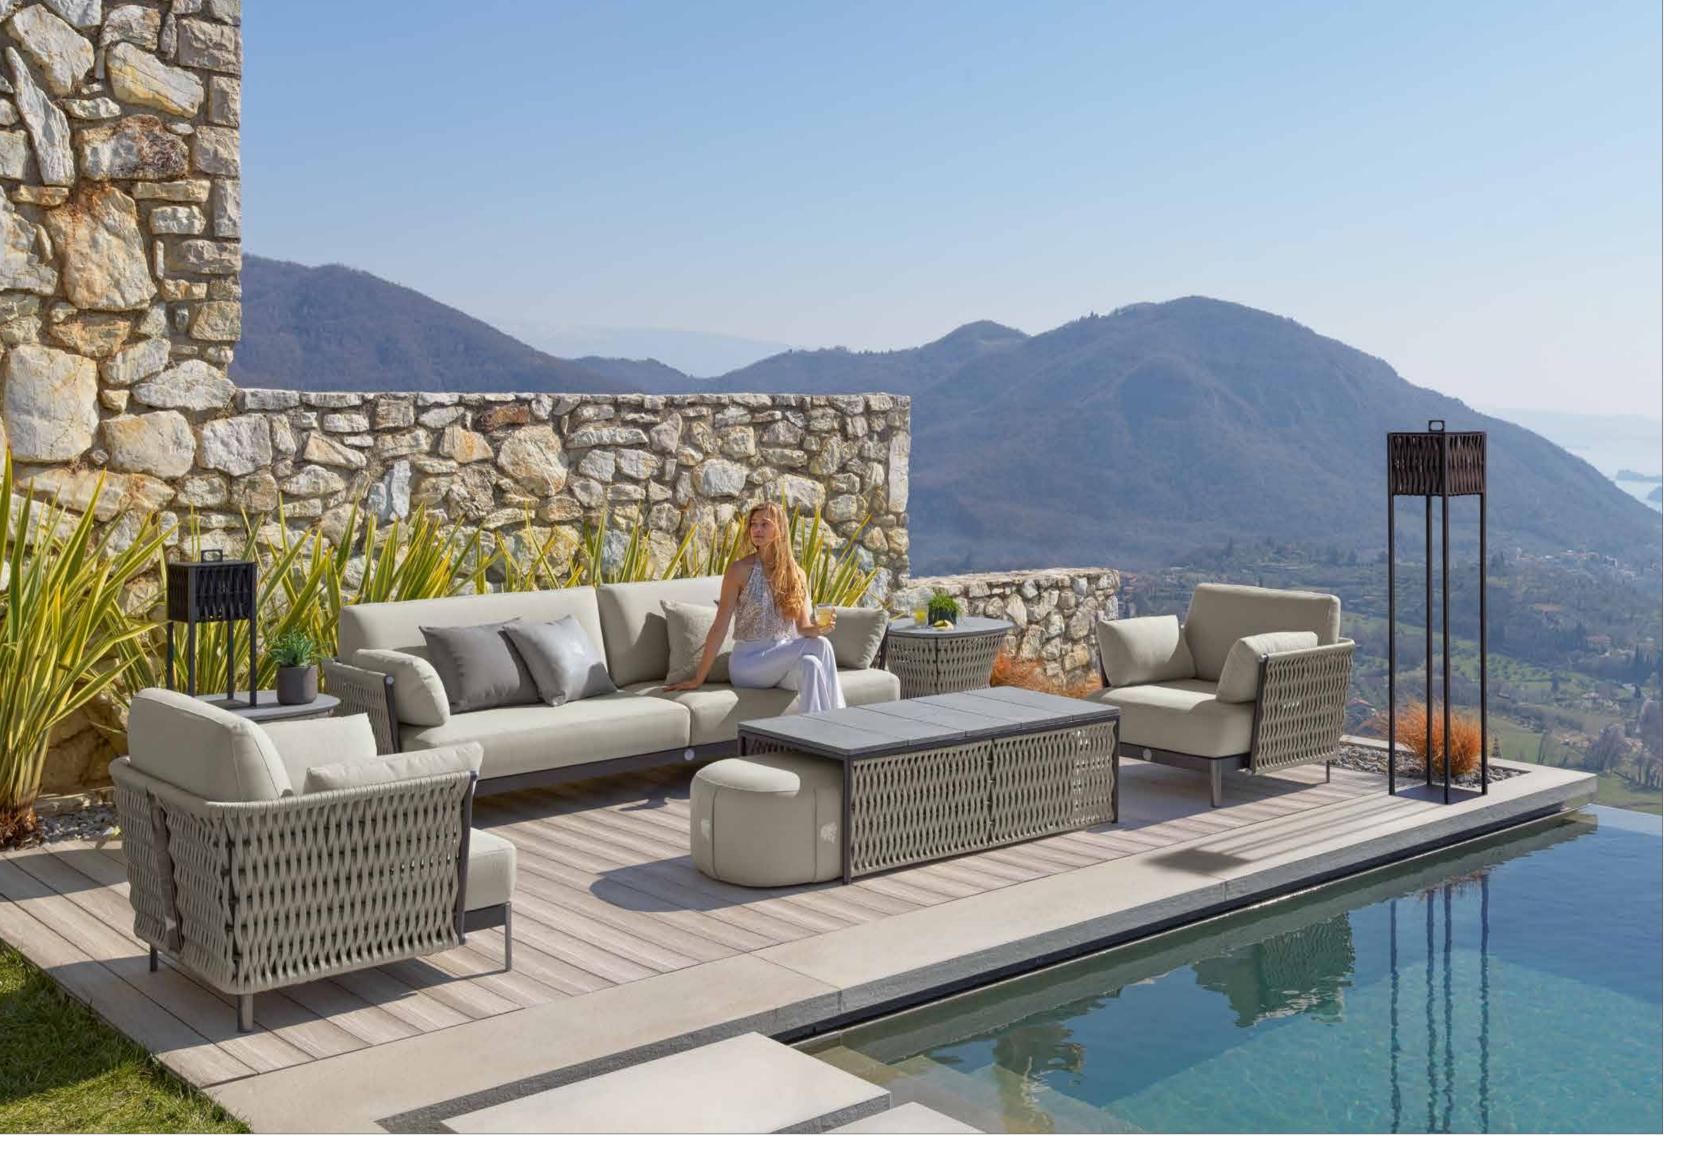

LUXURY EXPERIENCE MADE IN ITALY

## OUTDOOR

## giorgio collection

LUXURY EXPERIENCE MADE IN ITALY

LUXURY EXPERIENCE MADE IN ITALY

Elegance, high quality, comfort and durability, values that have always been present in the furniture proposals of Giorgio Collection, find their natural extension in the new DUNE collection, entirely MADE IN ITALY. DUNE completes the company's collections offer with a wide range of products for furnishing open spaces.

Comfortable and welcoming seating systems allow you to enjoy the outdoors. Sofas, armchairs, cocktail tables, chairs and accessories have been designed to furnish inviting outdoor environments ensuring optimal and long-lasting performance thanks to the very high materials' quality.

The woven cordage, in the triple shades of light grey, black and amaranth, perfectly matches the solid structures in satined black metal, creating a fascinating game of hand-made weaves, which envelops the Made in Italy products with refined elegance.

All the cocktail table tops are made of natural CARDOSO italian stone, characterized by ash gray tones crossed by light and dark veins: the surface is treated to preserve its natural material aspect, highly resistant to atmospheric agents.

The collection is completed by a wide range of special treated fabrics and leathers, designed to resist external agents such as water, chlorine, salt, light, mold and bacteria, without sacrificing aesthetics and maintaining a high pleasantness to the touch.

The Dune collection invites you to immerse yourself in nature, redesigning the outdoor space according to the modern needs of the contemporary lifestyle.

> Product design and Art direction Castello Lagravinese Studio