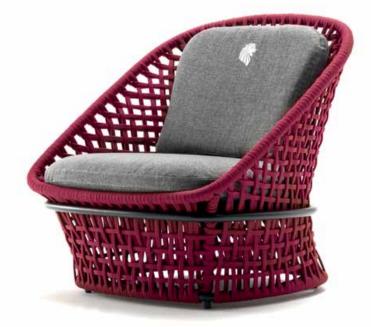

Comfortable and welcoming seating systems allow you to enjoy the outdoors. Sofas, armchairs, cocktail tables, chairs and accessories have been designed to furnish inviting outdoor environments ensuring optimal and long-lasting performance thanks to the very high materials' quality.

The woven cordage, in the triple shades of light grey, black and amaranth, perfectly matches the solid structures in satined black metal, creating a fascinating game of hand-made weaves, which envelops the Made in Italy products with refined elegance.

OASI completes the company's collections offer with a wide range of products for furnishing open spaces.

Comfortable and welcoming seating systems allow you to enjoy the outdoors. Sofas, armchairs, sunbeds, as well as tables, chairs, bar stools and accessories, have been designed to furnish inviting outdoor environments ensuring optimal and long-lasting performance thanks to the very high materials' quality.