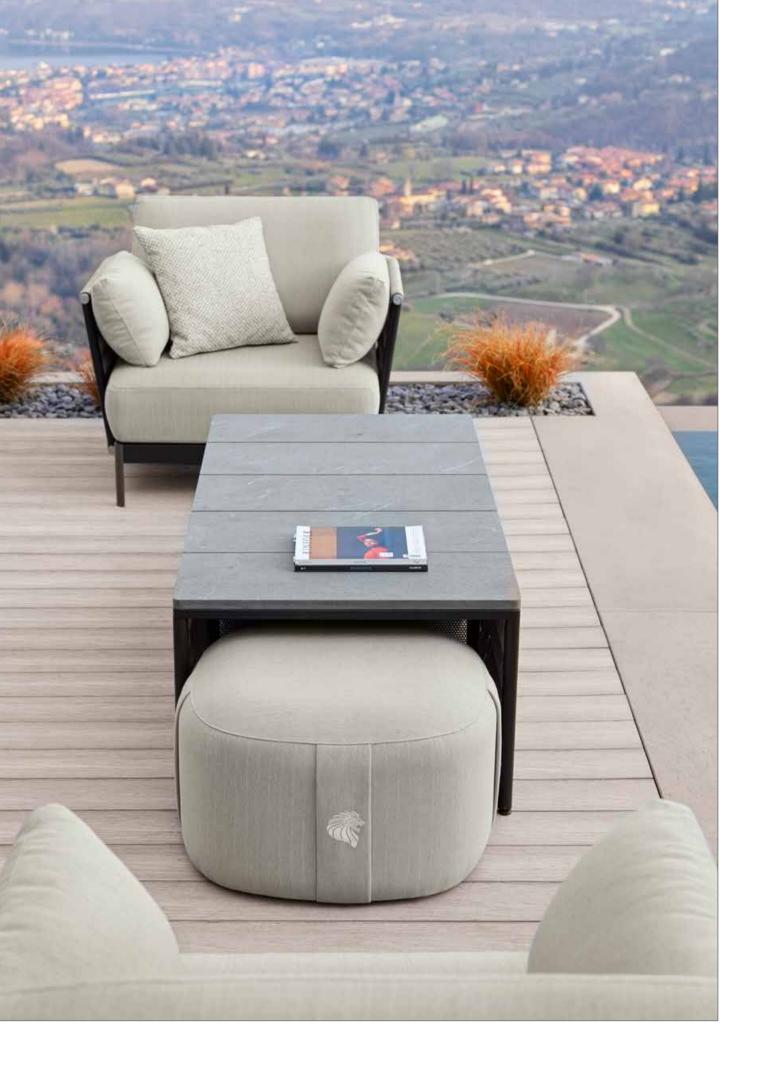

Comfortable and welcoming seating systems allow you to enjoy the outdoors. Sofas, armchairs, cocktail tables, chairs and accessories have been designed to furnish inviting outdoor environments ensuring optimal and long-lasting performance thanks to the very high materials' quality.

All the cocktail table tops are made of natural CARDOSO italian stone, characterized by ash gray tones crossed by light and dark veins: the surface is treated to preserve its natural material aspect, highly resistant to atmospheric agents.

OASI completes the company's collections offer with a wide range of products for furnishing open spaces.

Comfortable and welcoming seating systems allow you to enjoy the outdoors. Sofas, armchairs, sunbeds, as well as tables, chairs, bar stools and accessories, have been designed to furnish inviting outdoor environments ensuring optimal and long-lasting performance thanks to the very high materials' quality.

All the table tops are made of natural CARDOSO Italian stone, characterized by ash gray tones crossed by light and dark veins: the surface is treated to preserve its natural material aspect, highly resistant to atmospheric agents.