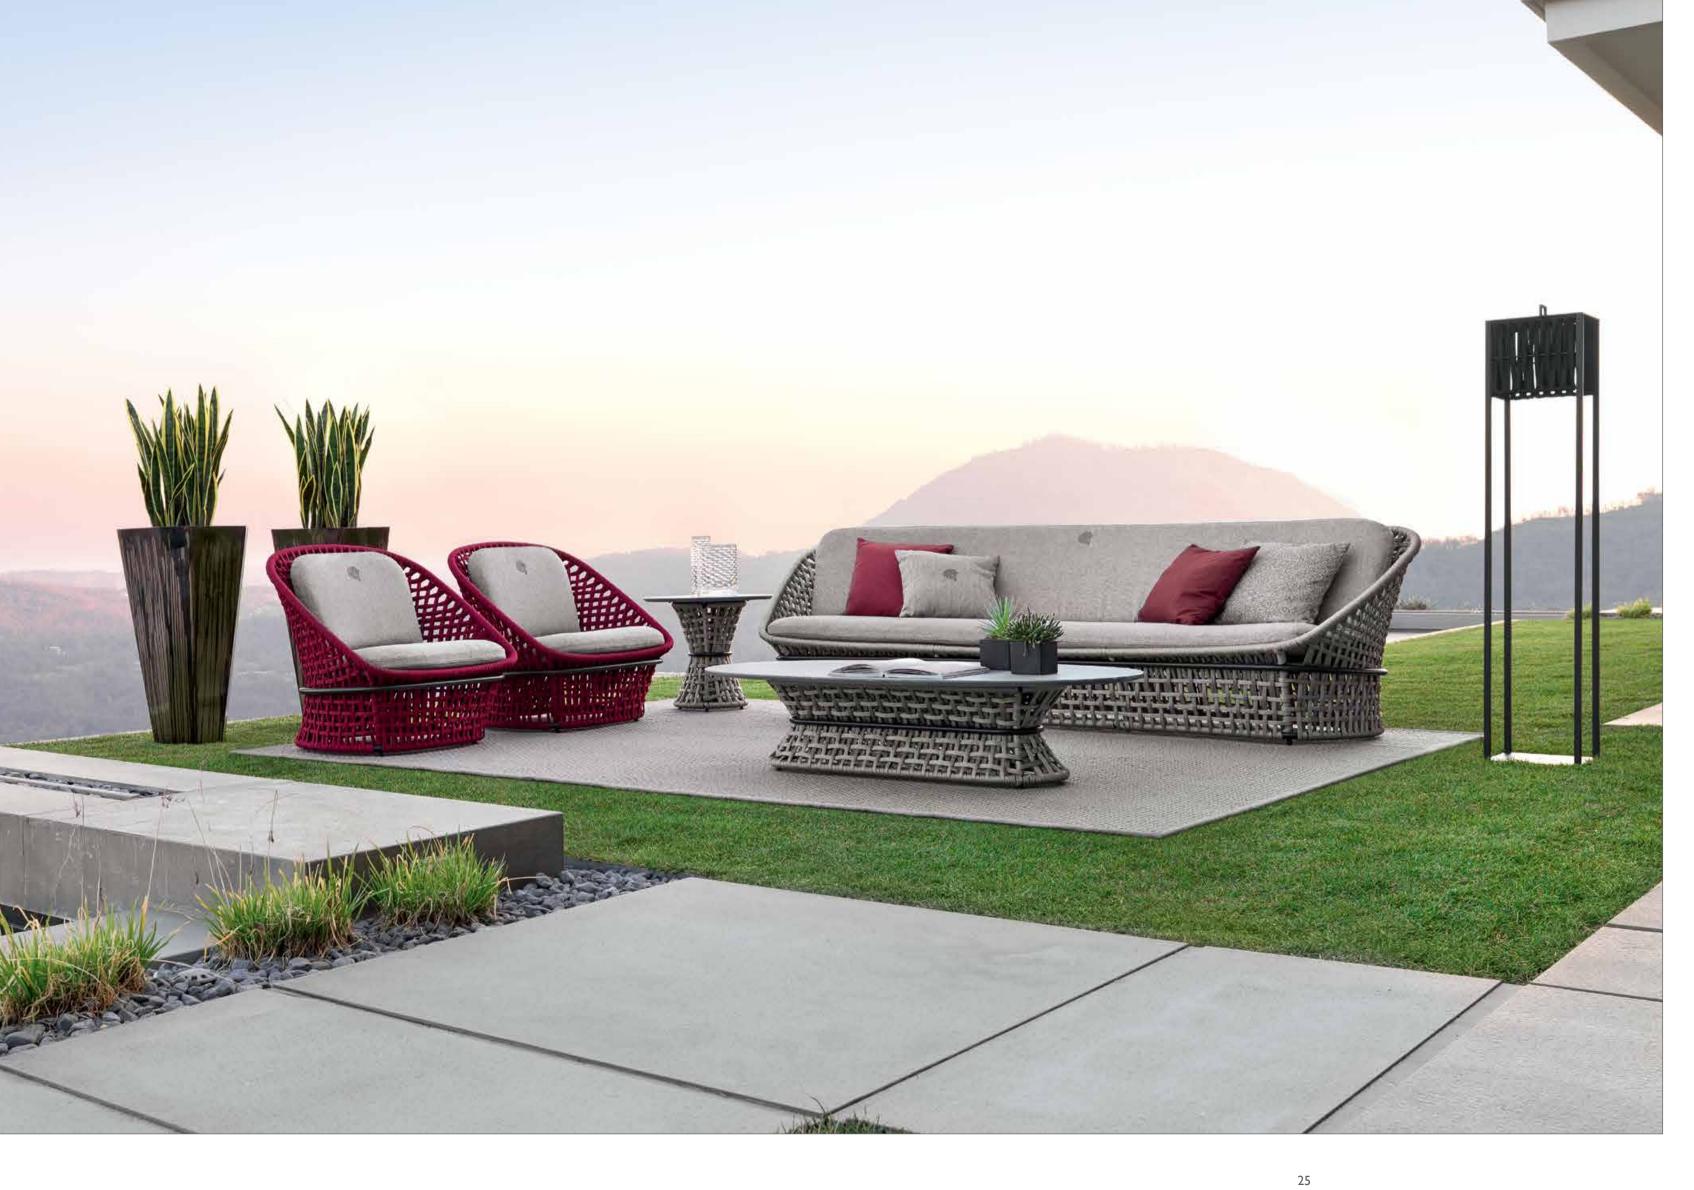

## giorgio collection

LUXURY EXPERIENCE MADE IN ITALY

LUXURY EXPERIENCE MADE IN ITALY

Elegance, high quality, comfort and durability, values that have always been present in the furniture proposals of Giorgio Collection, find their natural extension in the new DUNE collection, entirely MADE IN ITALY. DUNE completes the company's collections offer with a wide range of products for furnishing open spaces.

Comfortable and welcoming seating systems allow you to enjoy the outdoors. Sofas, armchairs, cocktail tables, chairs and accessories have been designed to furnish inviting outdoor environments ensuring optimal and long-lasting performance thanks to the very high materials' quality.

The woven cordage, in the triple shades of light grey, black and amaranth, perfectly matches the solid structures in satined black metal, creating a fascinating game of hand-made weaves, which envelops the Made in Italy products with refined elegance.

All the cocktail table tops are made of natural CARDOSO italian stone, characterized by ash gray tones crossed by light and dark veins: the surface is treated to preserve its natural material aspect, highly resistant to atmospheric agents.

The Dune collection invites you to immerse yourself in nature, redesigning the outdoor space according to the modern needs of the contemporary lifestyle.

> Product design and Art direction Castello Lagravinese Studio