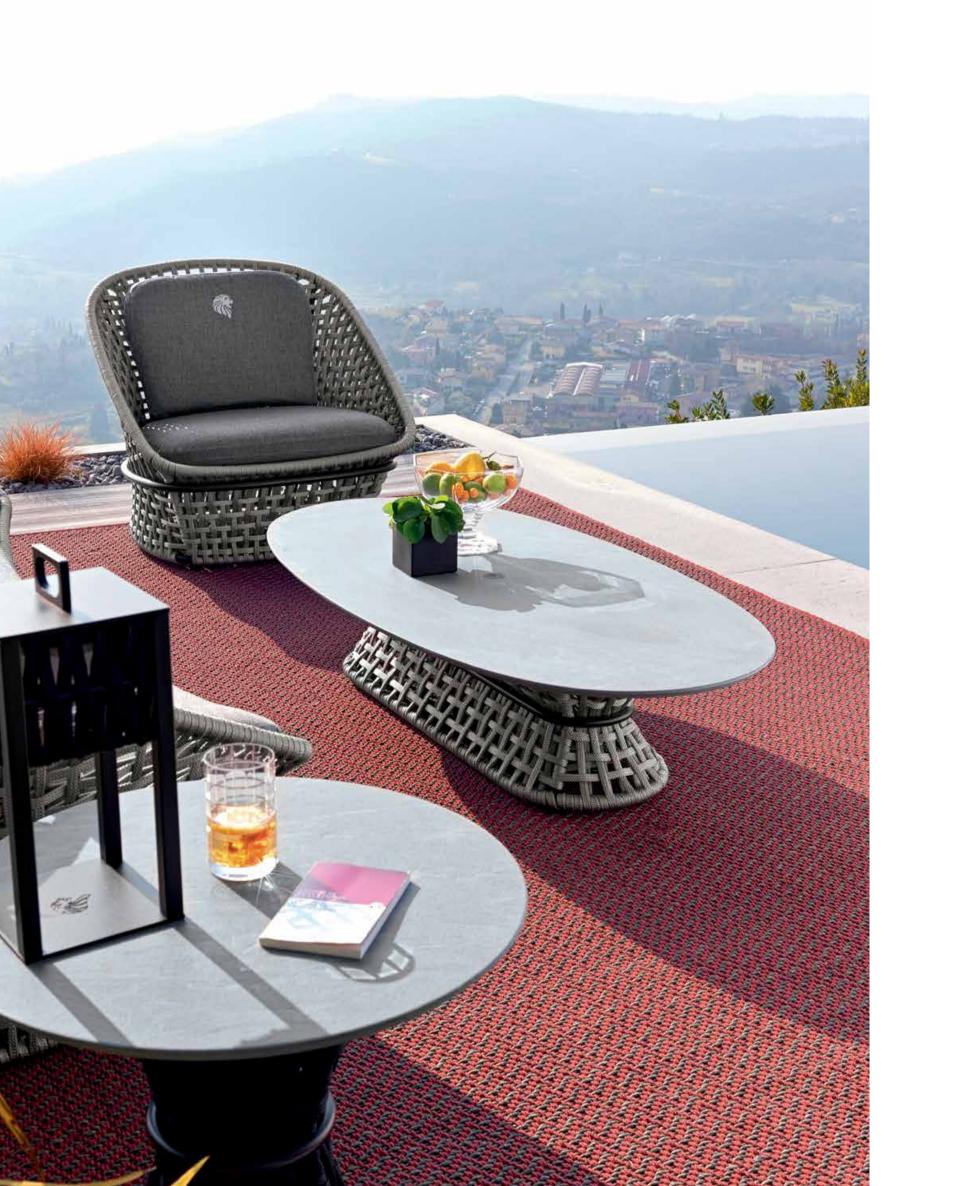

Comfortable and welcoming seating systems allow you to enjoy the outdoors. Sofas, armchairs, cocktail tables, chairs and accessories have been designed to furnish inviting outdoor environments ensuring optimal and long-lasting performance thanks to the very high materials' quality.

The woven cordage, in the triple shades of light grey, black and amaranth, perfectly matches the solid structures in satined black metal, creating a fascinating game of hand-made weaves, which envelops the Made in Italy products with refined elegance.

All the cocktail table tops are made of natural CARDOSO italian stone, characterized by ash gray tones crossed by light and dark veins: the surface is treated to preserve its natural material aspect, highly resistant to atmospheric agents.

OASI completes the company's collections offer with a wide range of products for furnishing open spaces.

Comfortable and welcoming seating systems allow you to enjoy the outdoors. Sofas, armchairs, sunbeds, as well as tables, chairs, bar stools and accessories, have been designed to furnish inviting outdoor environments ensuring optimal and long-lasting performance thanks to the very high materials' quality.

All the table tops are made of natural CARDOSO Italian stone, characterized by ash gray tones crossed by light and dark veins: the surface is treated to preserve its natural material aspect, highly resistant to atmospheric agents.