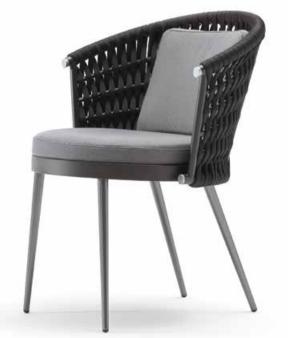

The woven cordage, in the triple shades of light grey, black and amaranth, perfectly matches the solid structures in satined black metal, creating a fascinating game of hand-made weaves, which envelops the Made in Italy products with refined elegance.

Light Grey

Black

Amaranth

# WOVEN CORDAGE