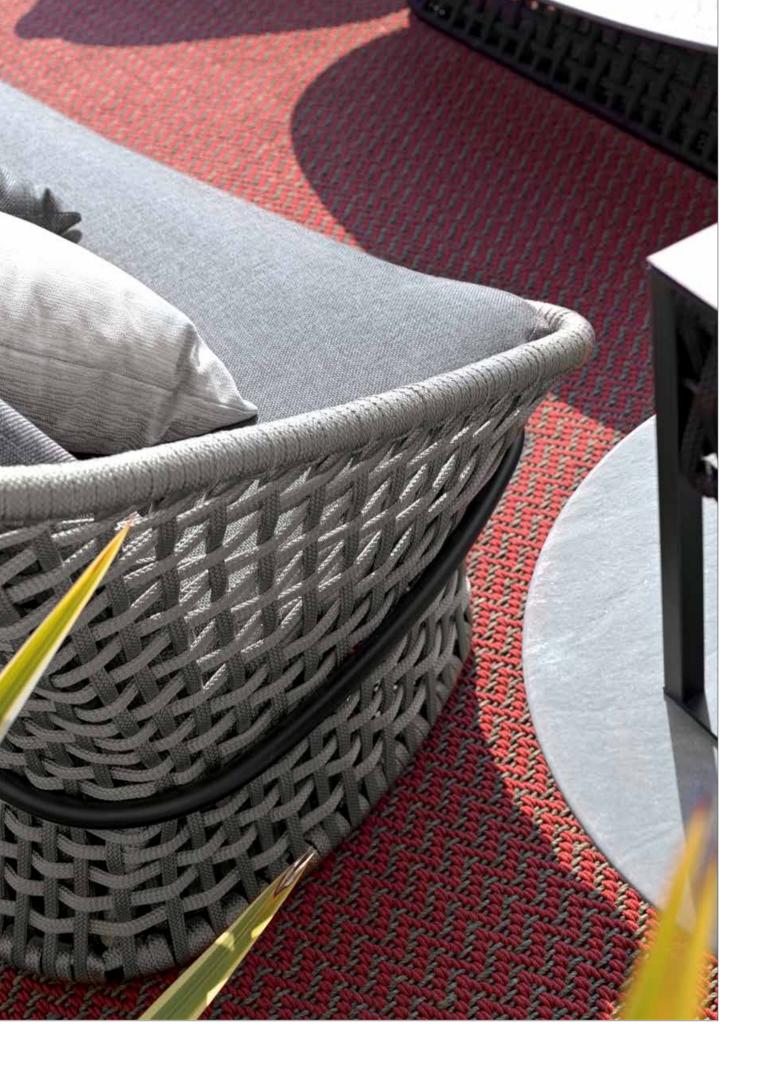

The woven cordage, in the triple shades of light grey, black and amaranth, perfectly matches the solid structures in satined black metal, creating a fascinating game of hand-made weaves, which envelops the Made in Italy products with refined elegance.