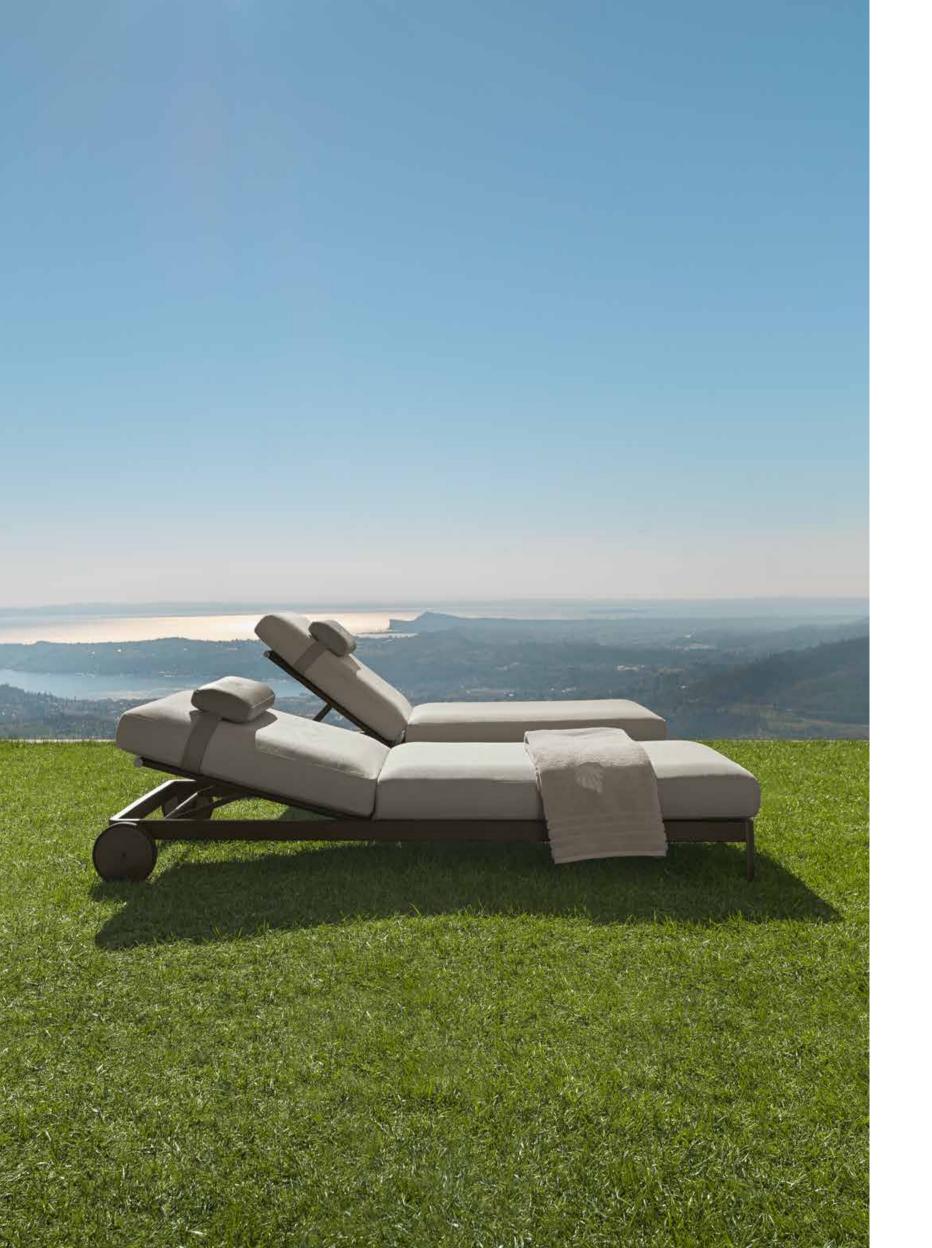

## or sunbed

lable in special treated fabric or first grade leather. Headrest orgio Collection logo. Structure in satined black metal treated nserted Giorgio Collection logo and adjustable inclination.