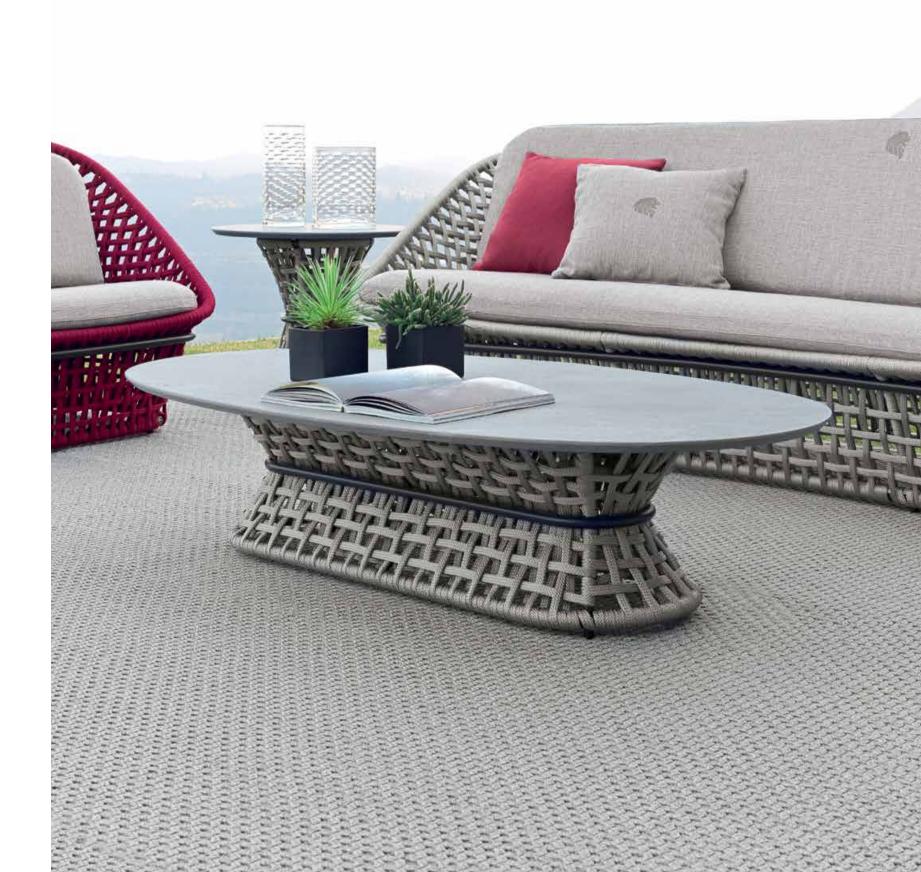

All the cocktail table tops are made of natural CARDOSO italian stone, characterized by ash gray tones crossed by light and dark veins: the surface is treated to preserve its natural material aspect, highly resistant to atmospheric agents.

All the table tops are made of natural CARDOSO Italian stone, characterized by ash gray tones crossed by light and dark veins: the surface is treated to preserve its natural material aspect, highly resistant to atmospheric agents.