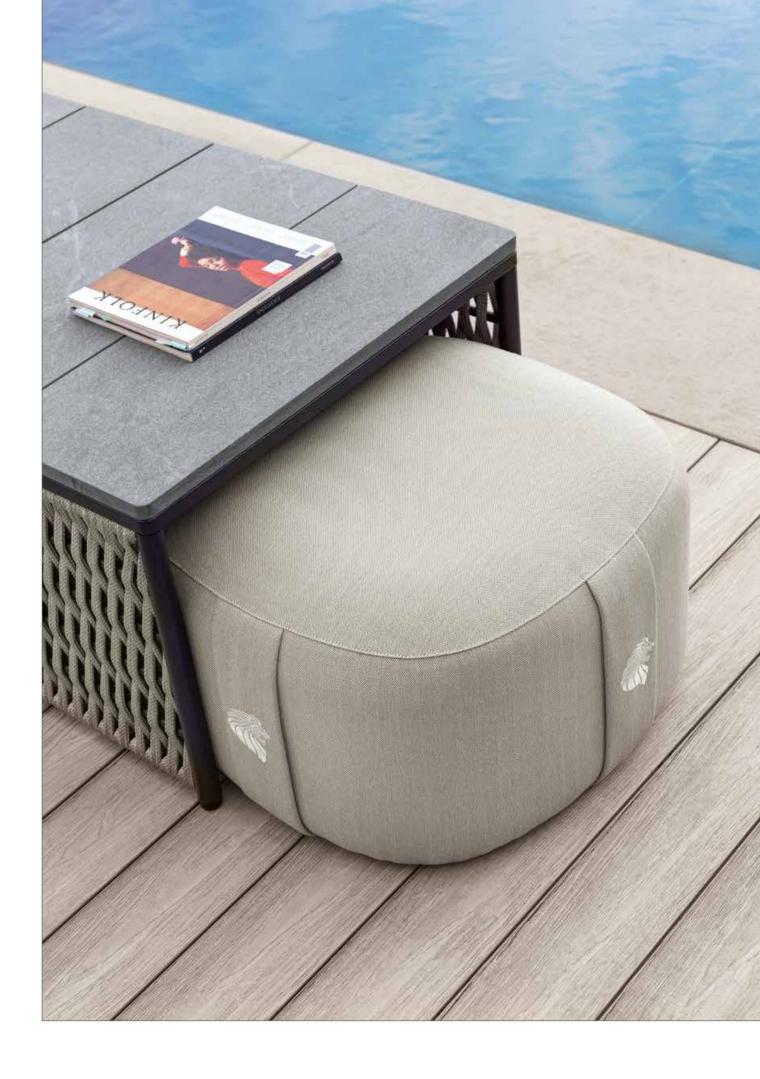

All the cocktail table tops are made of natural CARDOSO italian stone, characterized by ash gray tones crossed by light and dark veins: the surface is treated to preserve its natural material aspect, highly resistant to atmospheric agents.

The collection is completed by a wide range of special treated fabrics and leathers, designed to resist external agents such as water, chlorine, salt, light, mold and bacteria, without sacrificing aesthetics and maintaining a high pleasantness to the touch.

All the table tops are made of natural CARDOSO Italian stone, characterized by ash gray tones crossed by light and dark veins: the surface is treated to preserve its natural material aspect, highly resistant to atmospheric agents.