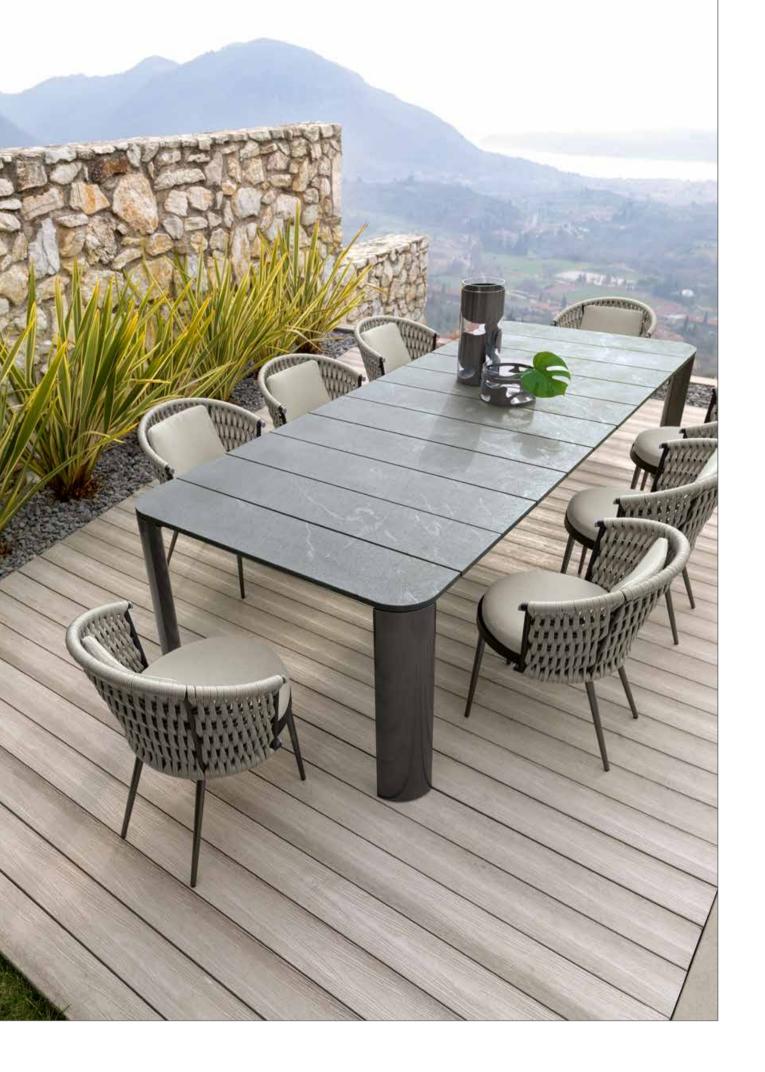

IN ITALY.

LUXURY EXPERIENCE MADE IN ITALY

Elegance, high quality, comfort and durability, values that have always been present in the furniture proposals of Giorgio Collection, find their natural extension in the new OASI collection, entirely MADE

OASI completes the company's collections offer with a wide range of products for furnishing open spaces.

Comfortable and welcoming seating systems allow you to enjoy the outdoors. Sofas, armchairs, sunbeds, as well as tables, chairs, bar stools and accessories, have been designed to furnish inviting outdoor environments ensuring optimal and long-lasting performance thanks to the very high materials' quality.

The woven cordage, in the triple shades of light grey, black and amaranth, perfectly matches the solid structures in satined black metal, creating a fascinating game of hand-made weaves, which envelops the Made in Italy products with refined elegance.

All the table tops are made of natural CARDOSO Italian stone, characterized by ash gray tones crossed by light and dark veins: the surface is treated to preserve its natural material aspect, highly resistant to atmospheric agents.