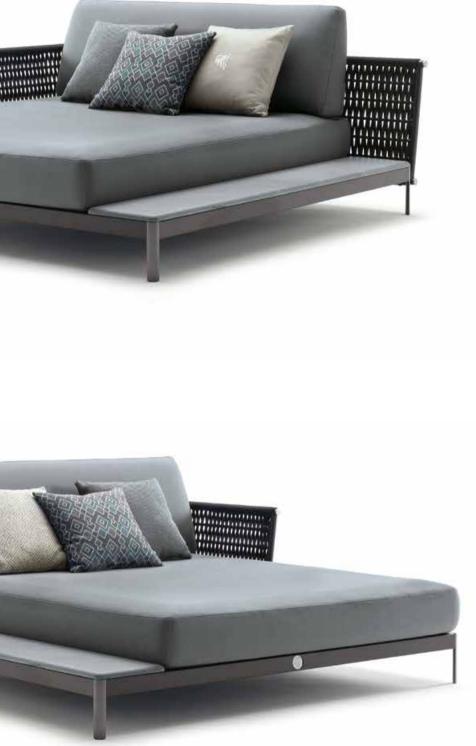

OASI completes the company's collections offer with a wide range of products for furnishing open spaces.

Comfortable and welcoming seating systems allow you to enjoy the outdoors. Sofas, armchairs, sunbeds, as well as tables, chairs, bar stools and accessories, have been designed to furnish inviting outdoor environments ensuring optimal and long-lasting performance thanks to the very high materials' quality.

The woven cordage, in the triple shades of light grey, black and amaranth, perfectly matches the solid structures in satined black metal, creating a fascinating game of hand-made weaves, which envelops the Made in Italy products with refined elegance.