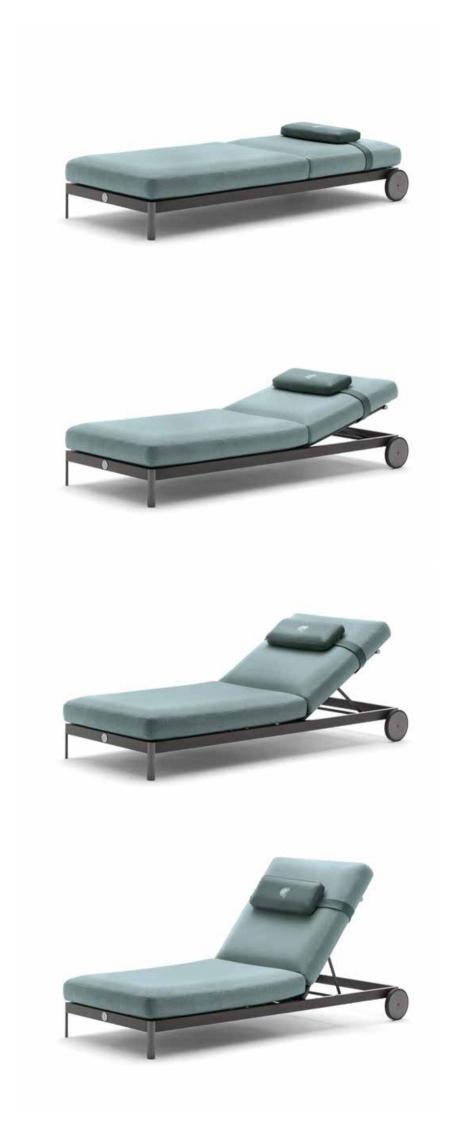

## or sunbed

lable in special treated fabric or first grade leather. Headrest orgio Collection logo. Structure in satined black metal treated nserted Giorgio Collection logo and adjustable inclination.