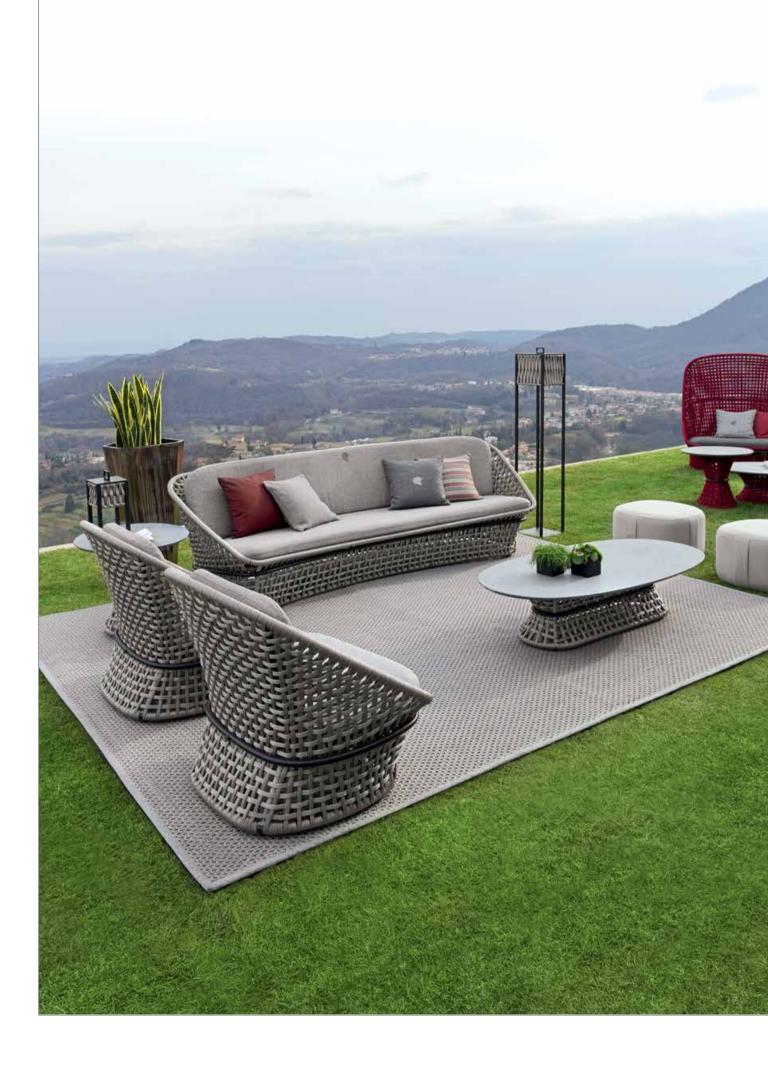

## giorgio collection

LUXURY EXPERIENCE MADE IN ITALY

LUXURY EXPERIENCE MADE IN ITALY

Elegance, high quality, comfort and durability, values that have always been present in the furniture proposals of Giorgio Collection, find their natural extension in the new DUNE collection, entirely MADE IN ITALY. DUNE completes the company's collections offer with a wide range of products for furnishing open spaces.

Comfortable and welcoming seating systems allow you to enjoy the outdoors. Sofas, armchairs, cocktail tables, chairs and accessories have been designed to furnish inviting outdoor environments ensuring optimal and long-lasting performance thanks to the very high materials' quality.

The woven cordage, in the triple shades of light grey, black and amaranth, perfectly matches the solid structures in satined black metal, creating a fascinating game of hand-made weaves, which envelops the Made in Italy products with refined elegance.

All the cocktail table tops are made of natural CARDOSO italian stone, characterized by ash gray tones crossed by light and dark veins: the surface is treated to preserve its natural material aspect, highly resistant to atmospheric agents.

The Dune collection invites you to immerse yourself in nature, redesigning the outdoor space according to the modern needs of the contemporary lifestyle.

> Product design and Art direction Castello Lagravinese Studio