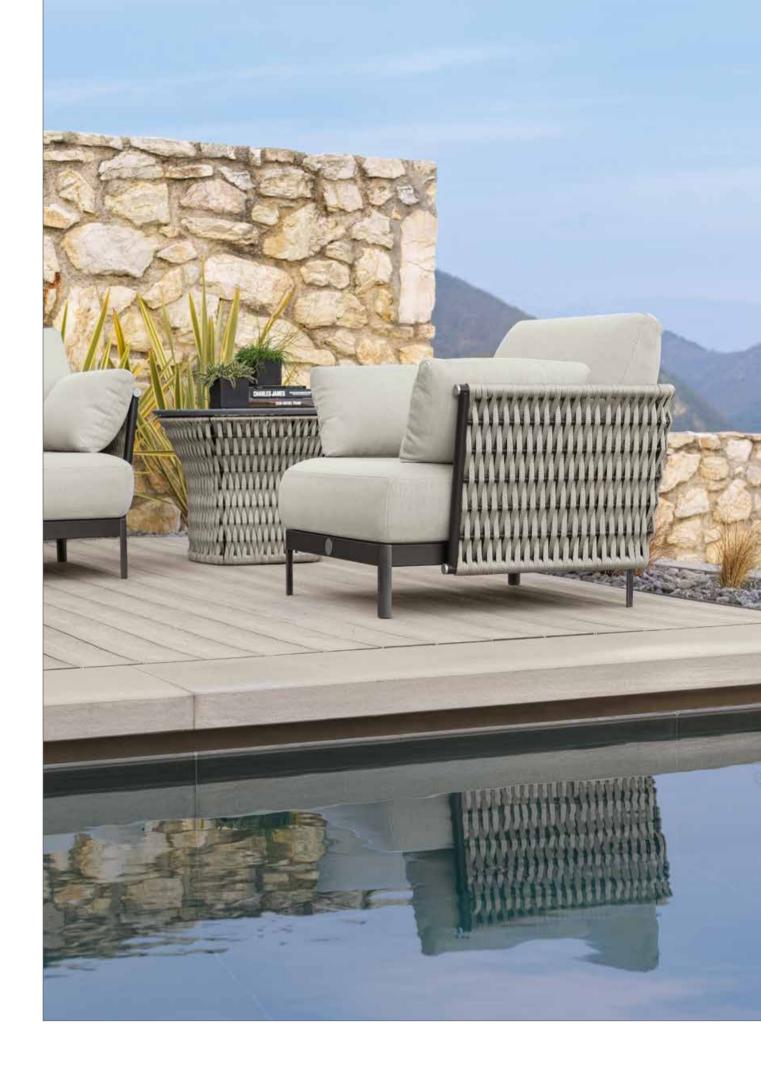

## giorgio collection

LUXURY EXPERIENCE MADE IN ITALY

LUXURY EXPERIENCE MADE IN ITALY

Elegance, high quality, comfort and durability, values that have always been present in the furniture proposals of Giorgio Collection, find their natural extension in the new DUNE collection, entirely MADE IN ITALY. DUNE completes the company's collections offer with a wide range of products for furnishing open spaces.

Comfortable and welcoming seating systems allow you to enjoy the outdoors. Sofas, armchairs, cocktail tables, chairs and accessories have been designed to furnish inviting outdoor environments ensuring optimal and long-lasting performance thanks to the very high materials' quality.

The woven cordage, in the triple shades of light grey, black and amaranth, perfectly matches the solid structures in satined black metal, creating a fascinating game of hand-made weaves, which envelops the Made in Italy products with refined elegance.

All the cocktail table tops are made of natural CARDOSO italian stone, characterized by ash gray tones crossed by light and dark veins: the surface is treated to preserve its natural material aspect, highly resistant to atmospheric agents.