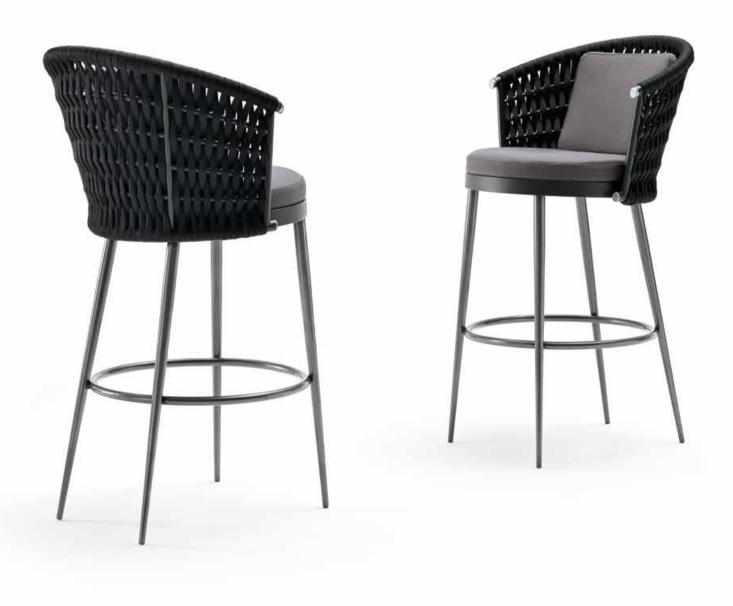

### tdoor bar stool

vith legs and structure in satined black metal treated in at in light grey woven cordage. Special outdoor cover

D x 110H D x 43"½H

tdoor bar stool

vith legs and structure in satined black metal treated in at in black woven cordage. Special outdoor cover included

D x 110H D x 43"½H

### tdoor bar stool

design by Castello Lagravinese Studio

design by Castello Lagravinese Studio

vith legs and structure in satined black metal treated in at in amaranth woven cordage. Special outdoor cover included