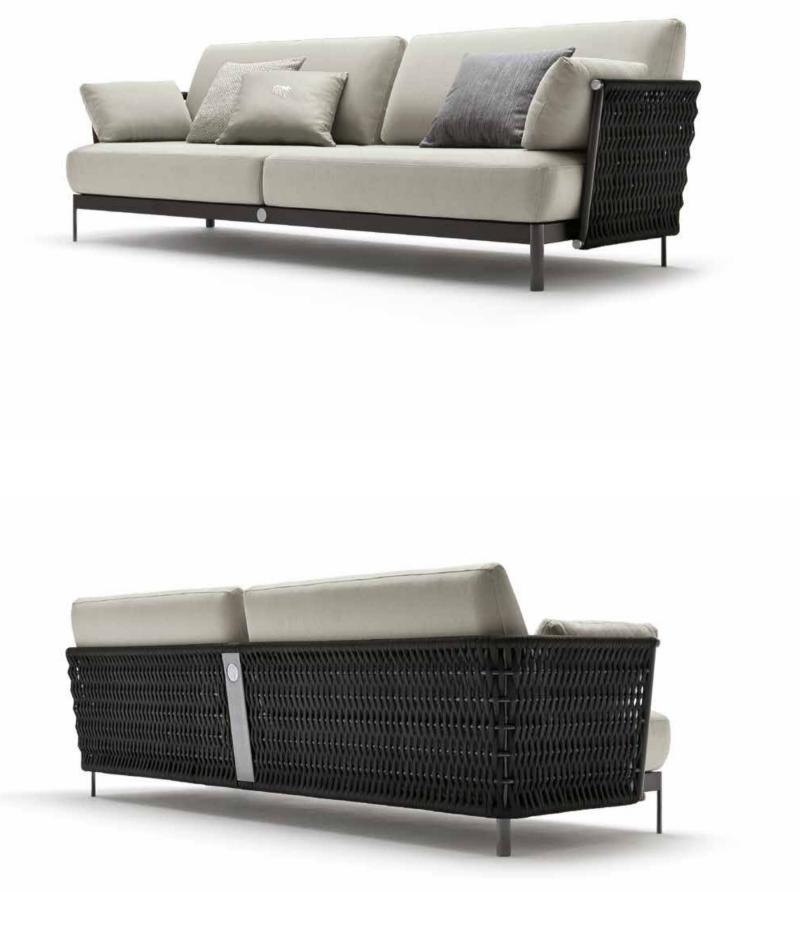

### door sofa 4 seats

e in special treated fabric or first grade leather. erproof dacron. Structure in combination of satined black horesis with inserted Giorgio Collection logo and light grey ial outdoor cover included in the price.

### door sofa 4 seats

e in special treated fabric or first grade leather. erproof dacron. Structure in combination of satined black horesis with inserted Giorgio Collection logo and black ial outdoor cover included in the price.

### door sofa 4 seats

e in special treated fabric or first grade leather. erproof dacron. Structure in combination of satined black horesis with inserted Giorgio Collection logo and amaranth ial outdoor cover included in the price.