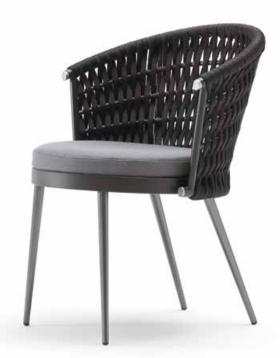

# WOVEN CORDAGE

# NATURAL STONE

TECHNICAL DETAILS

| Art. Outdoor Rectangular table with STONE top                                                                                                                                                                                             | design by Castello Lagravinese Studio |   | Art. 190/48/B - Outdo                                                                                                                |
|-------------------------------------------------------------------------------------------------------------------------------------------------------------------------------------------------------------------------------------------|---------------------------------------|---|--------------------------------------------------------------------------------------------------------------------------------------|
| Outdoor Rectangular table with top made by slats of treated "CARDOSO" natural<br>with inserted Giorgio Collection logo. Legs in satined black metal treated in cataphe<br>Special outdoor cover included in the price.                    |                                       |   | Outdoor bar table with<br>Collection logo. Base str<br>woven cordage. Special                                                        |
| Available in two different sizes:                                                                                                                                                                                                         |                                       |   |                                                                                                                                      |
| Art. 1980 Art. 1982                                                                                                                                                                                                                       |                                       |   |                                                                                                                                      |
| Size: cm. 300W x 120D x 76H   Size: cm. 200W x 100D x 76H     Size: 118"W x 47"1/2D x 30"H   Size: 79"W x 39"D x 30"H                                                                                                                     |                                       |   | Size: cm. 80W x 80D x<br>Size: 31 1/2"W x 31"½                                                                                       |
| Art. 198/30/G - Outdoor chair                                                                                                                                                                                                             | design by Castello Lagravinese Studio |   | Art. 190/48/A - Outdo                                                                                                                |
| Outdoor chair with legs and structure in satined black metal treated in cataphoresi<br>Back seat in light grey woven cordage. Special outdoor cover included in the price.                                                                |                                       |   | Outdoor bar table with<br>Collection logo. Base st<br>amaranth woven cordag                                                          |
| Size: cm. 61W x 64,5D x 79H<br>Size: 24"W x 25 1/2"D x 16 1/2"H                                                                                                                                                                           |                                       |   | Size: cm. 80W x 80D x<br>Size: 31 1/2"W x 31"½                                                                                       |
| Art. 198/30/B - Outdoor chair                                                                                                                                                                                                             | design by Castello Lagravinese Studio |   | Art. <b>190/95/G - Outd</b>                                                                                                          |
| Outdoor chair with legs and structure in satined black metal treated in cataphoresi<br>Back seat in black woven cordage. Special outdoor cover included in the price.                                                                     | is.                                   |   | Outdoor bar stool with cataphoresis. Back seat included in the price.                                                                |
| Size: cm. 61W x 64,5D x 79H<br>Size: 24"W x 25"½D x 16"½H                                                                                                                                                                                 |                                       | M | Size: cm. 61W x 64,5D<br>Size: 24"½W x 25"½D                                                                                         |
| Art. 198/30/A - Outdoor chair                                                                                                                                                                                                             | design by Castello Lagravinese Studio |   | Art. <b>190/95/B - Outdo</b>                                                                                                         |
| Outdoor chair with legs and structure in satined black metal treated in cataphoresi<br>Back seat in amaranth woven cordage. Special outdoor cover included in the price.                                                                  |                                       |   | Outdoor bar stool with<br>cataphoresis. Back seat<br>in the price.                                                                   |
| Size: cm. 61W x 64,5D x 79H<br>Size: 24"W x 25"½D x 16"½H                                                                                                                                                                                 |                                       |   | Size: cm. 61W x 64,5D x<br>Size: 24"½W x 25"½D                                                                                       |
| Art. Lumbar cushion for chair or bar stool                                                                                                                                                                                                | design by Castello Lagravinese Studio |   | Art. <b>190/95/A - Outd</b> o                                                                                                        |
| Outdoor lumbar cushion for chair in special treated fabric or first grade<br>leather. Cushion filling in waterproof dacron.                                                                                                               |                                       |   | Outdoor bar stool with cataphoresis. Back seat in the price.                                                                         |
| Size: cm. 31W × 40D × 4,5TH<br>Size: 12"W × 16"D × 2"TH                                                                                                                                                                                   |                                       |   | Size: cm. 61W x 64,5D x<br>Size: 24"1⁄2W x 25"1⁄2D x                                                                                 |
| Art. 190/48/G - Outdoor bar table with STONE top                                                                                                                                                                                          | design by Castello Lagravinese Studio |   | Art. 270/50/G - Outdo                                                                                                                |
| Outdoor bar table with top made by slats of treated "CARDOSO" natural stone w<br>Collection logo. Base structure in combination of satined black metal treated in cat<br>grey woven cordage. Special outdoor cover included in the price. |                                       |   | Outdoor occasional ch<br>fabric or first grade lear<br>Structure in combinatic<br>with inserted Giorgio C<br>Special outdoor cover i |
| Size: cm. 80W x 80D x 107H<br>Size: 31 1/2"W x 31"½D x 42"H                                                                                                                                                                               |                                       |   | Size: cm. 127W x 96D x<br>Size: 50"W x 38"D x 57                                                                                     |