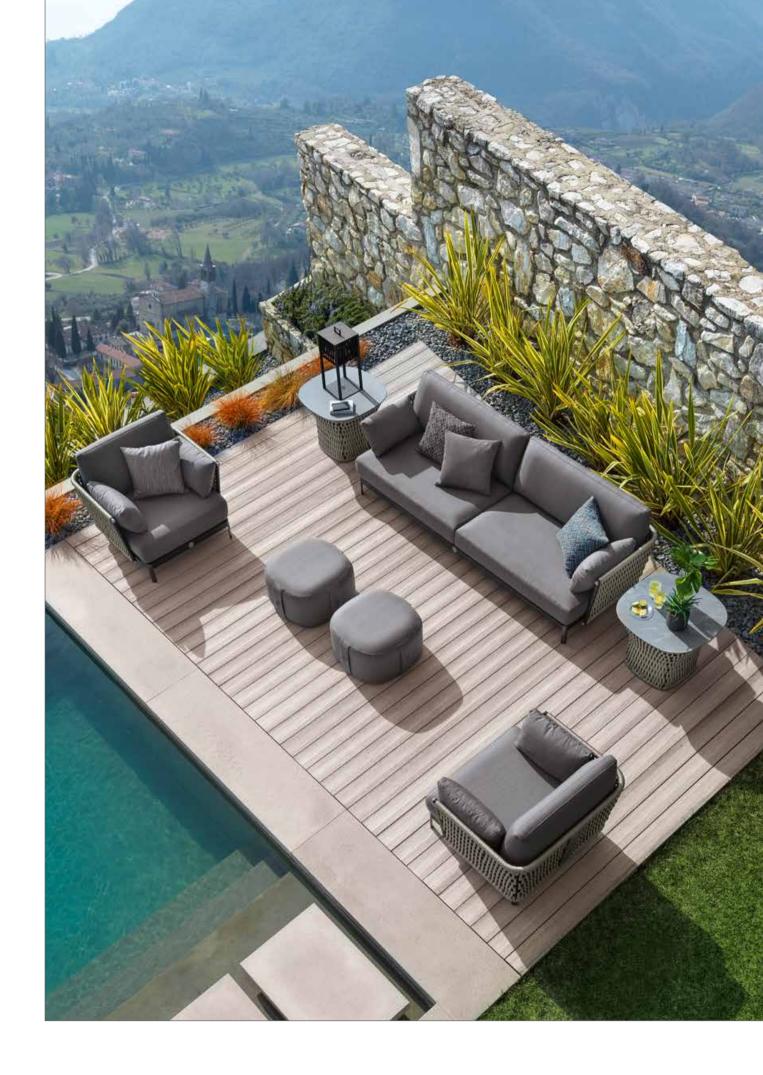

## giorgio collection

LUXURY EXPERIENCE MADE IN ITALY

LUXURY EXPERIENCE MADE IN ITALY

Elegance, high quality, comfort and durability, values that have always been present in the furniture proposals of Giorgio Collection, find their natural extension in the new DUNE collection, entirely MADE IN ITALY. DUNE completes the company's collections offer with a wide range of products for furnishing open spaces.

Comfortable and welcoming seating systems allow you to enjoy the outdoors. Sofas, armchairs, cocktail tables, chairs and accessories have been designed to furnish inviting outdoor environments ensuring optimal and long-lasting performance thanks to the very high materials' quality.

The woven cordage, in the triple shades of light grey, black and amaranth, perfectly matches the solid structures in satined black metal, creating a fascinating game of hand-made weaves, which envelops the Made in Italy products with refined elegance.

All the cocktail table tops are made of natural CARDOSO italian stone, characterized by ash gray tones crossed by light and dark veins: the surface is treated to preserve its natural material aspect, highly resistant to atmospheric agents.

The Dune collection invites you to immerse yourself in nature, redesigning the outdoor space according to the modern needs of the contemporary lifestyle.

> Product design and Art direction Castello Lagravinese Studio