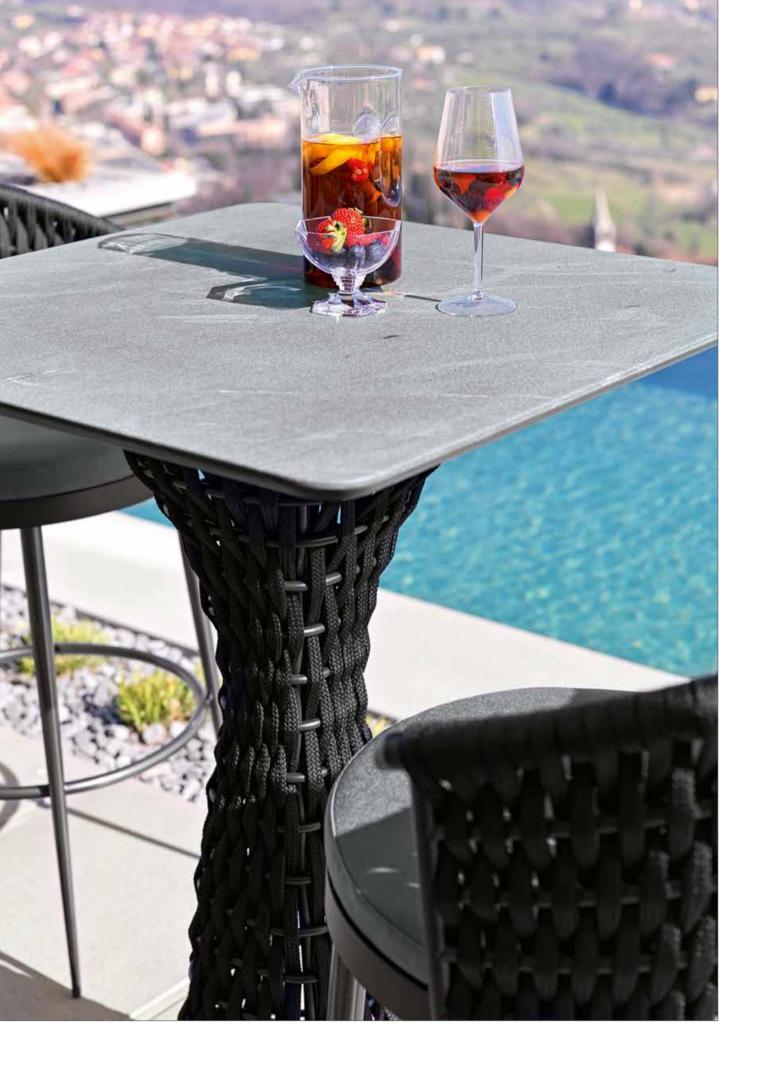

All the cocktail table tops are made of natural CARDOSO italian stone, characterized by ash gray tones crossed by light and dark veins: the surface is treated to preserve its natural material aspect, highly resistant to atmospheric agents.

All the table tops are made of natural CARDOSO Italian stone, characterized by ash gray tones crossed by light and dark veins: the surface is treated to preserve its natural material aspect, highly resistant to atmospheric agents.

# NATURAL STONE

TECHNICAL DETAILS

| Art. Outdoor Rectangular table with STONE top                                                                                                                                                                                             | design by Castello Lagravinese Studio |   | Art. 190/48/B - Outdo                                                                                                                |
|-------------------------------------------------------------------------------------------------------------------------------------------------------------------------------------------------------------------------------------------|---------------------------------------|---|--------------------------------------------------------------------------------------------------------------------------------------|
| Outdoor Rectangular table with top made by slats of treated "CARDOSO" natural<br>with inserted Giorgio Collection logo. Legs in satined black metal treated in cataphe<br>Special outdoor cover included in the price.                    |                                       |   | Outdoor bar table with<br>Collection logo. Base str<br>woven cordage. Special                                                        |
| Available in two different sizes:                                                                                                                                                                                                         |                                       |   |                                                                                                                                      |
| Art. 1980 Art. 1982                                                                                                                                                                                                                       |                                       |   |                                                                                                                                      |
| Size: cm. 300W x 120D x 76H   Size: cm. 200W x 100D x 76H     Size: 118"W x 47"1/2D x 30"H   Size: 79"W x 39"D x 30"H                                                                                                                     |                                       |   | Size: cm. 80W x 80D x<br>Size: 31 1/2"W x 31"½                                                                                       |
| Art. 198/30/G - Outdoor chair                                                                                                                                                                                                             | design by Castello Lagravinese Studio |   | Art. 190/48/A - Outdo                                                                                                                |
| Outdoor chair with legs and structure in satined black metal treated in cataphoresi<br>Back seat in light grey woven cordage. Special outdoor cover included in the price.                                                                |                                       |   | Outdoor bar table with<br>Collection logo. Base st<br>amaranth woven cordag                                                          |
| Size: cm. 61W x 64,5D x 79H<br>Size: 24"W x 25 1/2"D x 16 1/2"H                                                                                                                                                                           |                                       |   | Size: cm. 80W x 80D x<br>Size: 31 1/2"W x 31"½                                                                                       |
| Art. 198/30/B - Outdoor chair                                                                                                                                                                                                             | design by Castello Lagravinese Studio |   | Art. <b>190/95/G - Outd</b>                                                                                                          |
| Outdoor chair with legs and structure in satined black metal treated in cataphoresi<br>Back seat in black woven cordage. Special outdoor cover included in the price.                                                                     | is.                                   |   | Outdoor bar stool with cataphoresis. Back seat included in the price.                                                                |
| Size: cm. 61W x 64,5D x 79H<br>Size: 24"W x 25"½D x 16"½H                                                                                                                                                                                 |                                       | M | Size: cm. 61W x 64,5D<br>Size: 24"½W x 25"½D                                                                                         |
| Art. 198/30/A - Outdoor chair                                                                                                                                                                                                             | design by Castello Lagravinese Studio |   | Art. <b>190/95/B - Outdo</b>                                                                                                         |
| Outdoor chair with legs and structure in satined black metal treated in cataphoresi<br>Back seat in amaranth woven cordage. Special outdoor cover included in the price.                                                                  |                                       |   | Outdoor bar stool with<br>cataphoresis. Back seat<br>in the price.                                                                   |
| Size: cm. 61W x 64,5D x 79H<br>Size: 24"W x 25"½D x 16"½H                                                                                                                                                                                 |                                       |   | Size: cm. 61W x 64,5D x<br>Size: 24"½W x 25"½D                                                                                       |
| Art. Lumbar cushion for chair or bar stool                                                                                                                                                                                                | design by Castello Lagravinese Studio |   | Art. <b>190/95/A - Outd</b> o                                                                                                        |
| Outdoor lumbar cushion for chair in special treated fabric or first grade<br>leather. Cushion filling in waterproof dacron.                                                                                                               |                                       |   | Outdoor bar stool with cataphoresis. Back seat in the price.                                                                         |
| Size: cm. 31W × 40D × 4,5TH<br>Size: 12"W × 16"D × 2"TH                                                                                                                                                                                   |                                       |   | Size: cm. 61W x 64,5D x<br>Size: 24"1⁄2W x 25"1⁄2D x                                                                                 |
| Art. 190/48/G - Outdoor bar table with STONE top                                                                                                                                                                                          | design by Castello Lagravinese Studio |   | Art. 270/50/G - Outdo                                                                                                                |
| Outdoor bar table with top made by slats of treated "CARDOSO" natural stone w<br>Collection logo. Base structure in combination of satined black metal treated in cat<br>grey woven cordage. Special outdoor cover included in the price. |                                       |   | Outdoor occasional ch<br>fabric or first grade lear<br>Structure in combinatic<br>with inserted Giorgio C<br>Special outdoor cover i |
| Size: cm. 80W x 80D x 107H<br>Size: 31 1/2"W x 31"½D x 42"H                                                                                                                                                                               |                                       |   | Size: cm. 127W x 96D x<br>Size: 50"W x 38"D x 57                                                                                     |

### tdoor bar table with **STONE** top

design by Castello Lagravinese Studio

design by Castello Lagravinese Studio

ith top made by slats of treated "CARDOSO" natural stone with inserted Giorgio structure in combination of satined black metal treated in cataphoresis and black ial outdoor cover included in the price.

## tdoor bar table with STONE top

ith top made by slats of treated "CARDOSO" natural stone with inserted Giorgio structure in combination of satined black metal treated in cataphoresis and dage. Special outdoor cover included in the price.