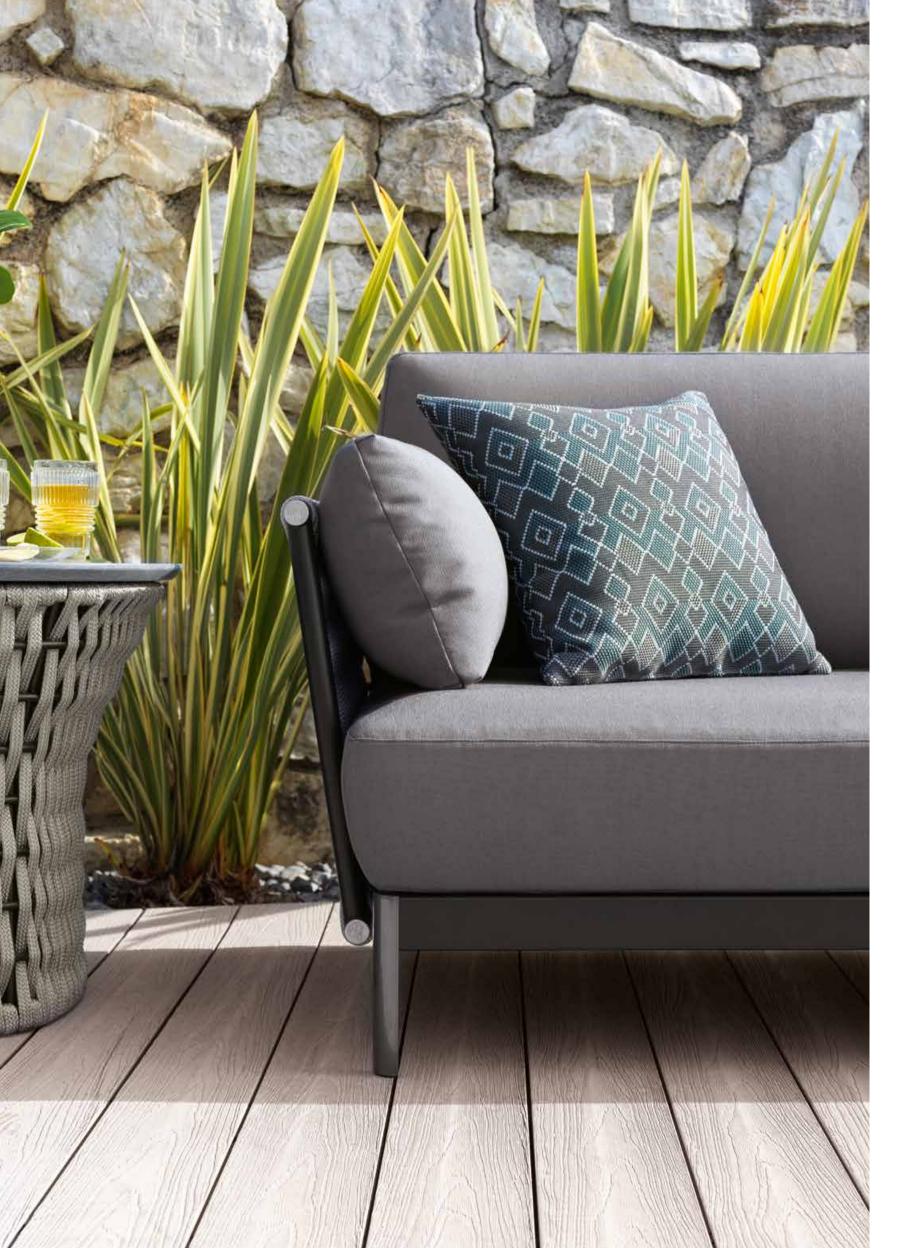

OASI completes the company's collections offer with a wide range of products for furnishing open spaces.

Comfortable and welcoming seating systems allow you to enjoy the outdoors. Sofas, armchairs, sunbeds, as well as tables, chairs, bar stools and accessories, have been designed to furnish inviting outdoor environments ensuring optimal and long-lasting performance thanks to the very high materials' quality.

The woven cordage, in the triple shades of light grey, black and amaranth, perfectly matches the solid structures in satined black metal, creating a fascinating game of hand-made weaves, which envelops the Made in Italy products with refined elegance.

The collection is completed by a wide range of special treated fabrics and leathers, designed to resist external agents such as water, chlorine, salt, light, mold and bacteria, without sacrificing aesthetics and maintaining a high pleasantness to the touch.