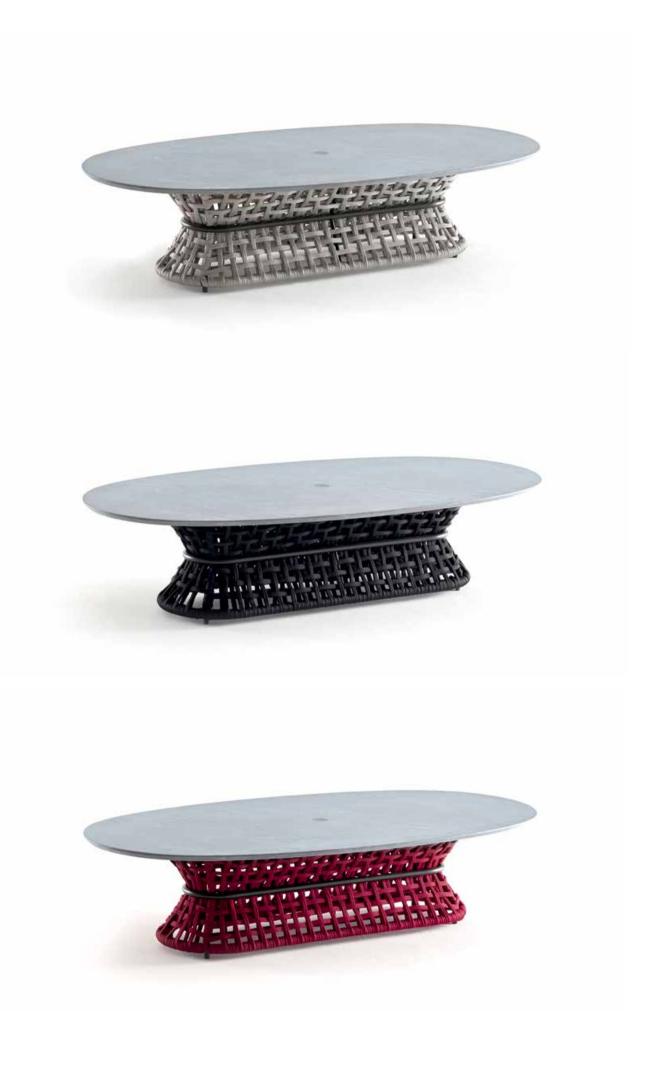

# D x 33"½H

| Art. 190/44/G - Outdoor side table with STONE top                                                                                                                                                                                                                         | design by Castello Lagravinese Studio |            | Art. 190/46/G - Outdoor rectangular cocktail table with STONE top                                                                                                                                                                                                                | design by Castello Lagravinese Studi |
|---------------------------------------------------------------------------------------------------------------------------------------------------------------------------------------------------------------------------------------------------------------------------|---------------------------------------|------------|----------------------------------------------------------------------------------------------------------------------------------------------------------------------------------------------------------------------------------------------------------------------------------|--------------------------------------|
| <br>Outdoor side table in combination of satined black metal treated in cataphoresis<br>and light grey woven cordage. Top in treated "CARDOSO" natural stone with<br>inserted Giorgio Collection logo. Special outdoor cover included in the price.                       |                                       |            | Outdoor rectangular cocktail table in combination of satined black metal<br>treated in cataphoresis and light grey woven cordage. Top made by slats of<br>treated "CARDOSO" natural stone with inserted Giorgio Collection logo.<br>Special outdoor cover included in the price. |                                      |
| Size: cm. 70W x 70D x 55H<br>Size: 27"1/2W x 27"1/2D x 21"1/2H                                                                                                                                                                                                            |                                       |            | Size: cm. 70W x 140D x 45H<br>Size: 27"½W x 55"D x 18"H                                                                                                                                                                                                                          |                                      |
| Art. 190/44/B - Outdoor side table with STONE top                                                                                                                                                                                                                         | design by Castello Lagravinese Studio |            | Art. 190/46/B - Outdoor rectangular cocktail table with STONE top                                                                                                                                                                                                                | design by Castello Lagravinese Stud  |
| Outdoor side table in combination of satined black metal treated in cataphoresis<br>and black woven cordage. Top in treated "CARDOSO" natural stone with inserted<br>Giorgio Collection logo. Special outdoor cover included in the price.                                |                                       |            | Outdoor rectangular cocktail table in combination of satined black metal<br>treated in cataphoresis and black woven cordage. Top made by slats of treated<br>"CARDOSO" natural stone with inserted Giorgio Collection logo. Special<br>outdoor cover included in the price.      |                                      |
| Size: cm. 70W x 70D x 55H<br>Size: 27"½W x 27"½D x 21"½H                                                                                                                                                                                                                  |                                       | -          | Size: cm. 70W x 140D x 45H<br>Size: 27"½W x 55"D x 18"H                                                                                                                                                                                                                          |                                      |
| Art. 190/44/A - Outdoor side table with STONE top                                                                                                                                                                                                                         | design by Castello Lagravinese Studio |            | Art. 190/46/A - Outdoor rectangular cocktail table with STONE top                                                                                                                                                                                                                | design by Castello Lagravinese Stud  |
| Outdoor side table in combination of satined black metal treated in cataphoresis<br>and amaranth woven cordage. Top in treated "CARDOSO" natural stone with<br>inserted Giorgio Collection logo. Special outdoor cover included in the price.                             |                                       |            | Outdoor rectangular cocktail table in combination of satined black metal treated<br>in cataphoresis and amaranth woven cordage. Top made by slats of treated<br>"CARDOSO" natural stone with inserted Giorgio Collection logo. Special<br>outdoor cover included in the price.   |                                      |
| Size: cm. 70W x 70D x 55H<br>Size: 27"½W x 27"½D x 21"½H                                                                                                                                                                                                                  |                                       |            | Size: cm. 70W x 140D x 45H<br>Size: 27"½W x 55"D x 18"H                                                                                                                                                                                                                          |                                      |
| Art. 270/42/G - Outdoor oval cocktail table with STONE top                                                                                                                                                                                                                | design by Castello Lagravinese Studio |            | Art. 190/42/G - Outdoor square cocktail table with STONE top                                                                                                                                                                                                                     | design by Castello Lagravinese Stud  |
| Outdoor oval cocktail table in combination of satined black metal<br>treated in cataphoresis and light grey woven cordage. Top made by slats<br>of treated "CARDOSO" natural stone with inserted Giorgio Collection<br>logo. Special outdoor cover included in the price. |                                       |            | Outdoor square cocktail table in combination of satined black metal treated<br>in cataphoresis and light grey woven cordage. Top made by slats of treated<br>"CARDOSO" natural stone with inserted Giorgio Collection logo. Special<br>outdoor cover included in the price.      |                                      |
| Size: cm. 80W x 160D x 42H<br>Size: 311/2"W x 63"L x 161/2"H                                                                                                                                                                                                              |                                       |            | Size: cm. 140W x 140D x 45H<br>Size: 55"W x 55"D x 18"H                                                                                                                                                                                                                          |                                      |
| Art. 270/42/B - Outdoor oval cocktail table with STONE top                                                                                                                                                                                                                | design by Castello Lagravinese Studio |            | Art. 190/42/B - Outdoor square cocktail table with STONE top                                                                                                                                                                                                                     | design by Castello Lagravinese Stud  |
| Outdoor oval cocktail table in combination of satined black metal<br>treated in cataphoresis and black woven cordage. Top made by slats of<br>treated "CARDOSO" natural stone with inserted Giorgio Collection<br>logo. Special outdoor cover included in the price.      |                                       |            | Outdoor square cocktail table in combination of satined black metal treated<br>in cataphoresis and black woven cordage. Top made by slats of treated<br>"CARDOSO" natural stone with inserted Giorgio Collection logo. Special<br>outdoor cover included in the price.           |                                      |
| Size: cm. 80W x 160D x 42H<br>Size: 31½"W x 63"L x 16½"H                                                                                                                                                                                                                  |                                       |            | Size: cm. 140W x 140D x 45H<br>Size: 55"W x 55"D x 18"H                                                                                                                                                                                                                          |                                      |
| Art. 270/42/A - Outdoor oval cocktail table with STONE top                                                                                                                                                                                                                | design by Castello Lagravinese Studio |            | Art. 190/42/A - Outdoor square cocktail table with STONE top                                                                                                                                                                                                                     | design by Castello Lagravinese Stud  |
| Outdoor oval cocktail table in combination of satined metal treated in<br>cataphoresis and amaranth woven cordage. Top made by slats of treated<br>"CARDOSO" natural stone with inserted Giorgio Collection logo.<br>Special outdoor cover included in the price.         |                                       |            | Outdoor square cocktail table in combination of satined black metal treated<br>in cataphoresis and amaranth woven cordage. Top made by slats of treated<br>"CARDOSO" natural stone with inserted Giorgio Collection logo. Special<br>outdoor cover included in the price.        |                                      |
| Size: cm. 80W x 160D x 42H<br>Size: 31½"W x 63"L x 16½"H                                                                                                                                                                                                                  |                                       | Rent Party | Size: cm. 140W x 140D x 45H<br>Size: 55"W x 55"D x 18"H                                                                                                                                                                                                                          |                                      |