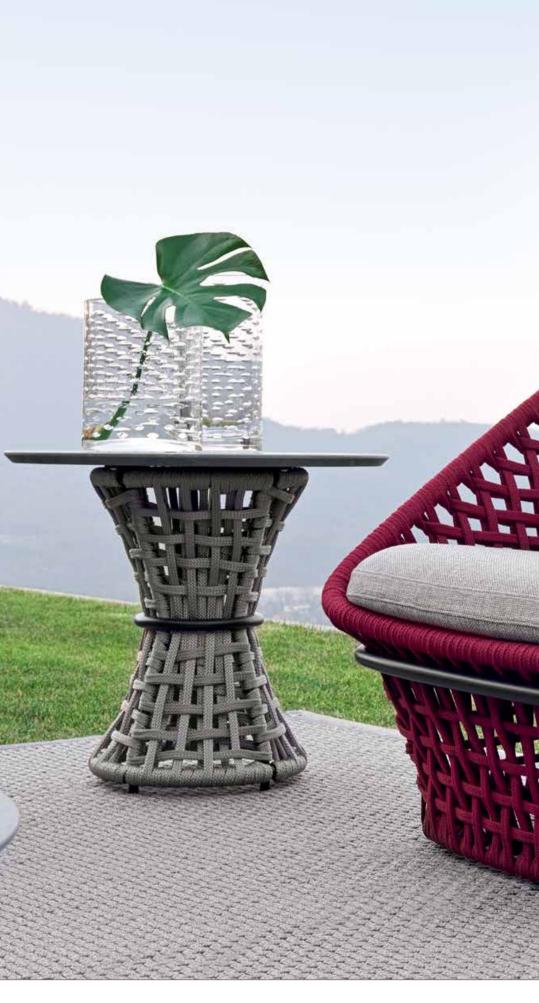

All the cocktail table tops are made of natural CARDOSO italian stone, characterized by ash gray tones crossed by light and dark veins: the surface is treated to preserve its natural material aspect, highly resistant to atmospheric agents.

The woven cordage, in the triple shades of light grey, black and amaranth, perfectly matches the solid structures in satined black metal, creating a fascinating game of hand-made weaves, which envelops the Made in Italy products with refined elegance.

All the table tops are made of natural CARDOSO Italian stone, characterized by ash gray tones crossed by light and dark veins: the surface is treated to preserve its natural material aspect, highly resistant to atmospheric agents.

# door side table with **STONE** top

combination of satined black metal treated in cataphoresis cordage. Top in treated "CARDOSO" natural stone with ection logo. Special outdoor cover included in the price.

# door side table with STONE top

combination of satined black metal treated in cataphoresis dage. Top in treated "CARDOSO" natural stone with lection logo. Special outdoor cover included in the price.

# door side table with STONE top

combination of satined black metal treated in cataphoresis cordage. Top in treated "CARDOSO" natural stone with ection logo. Special outdoor cover included in the price.