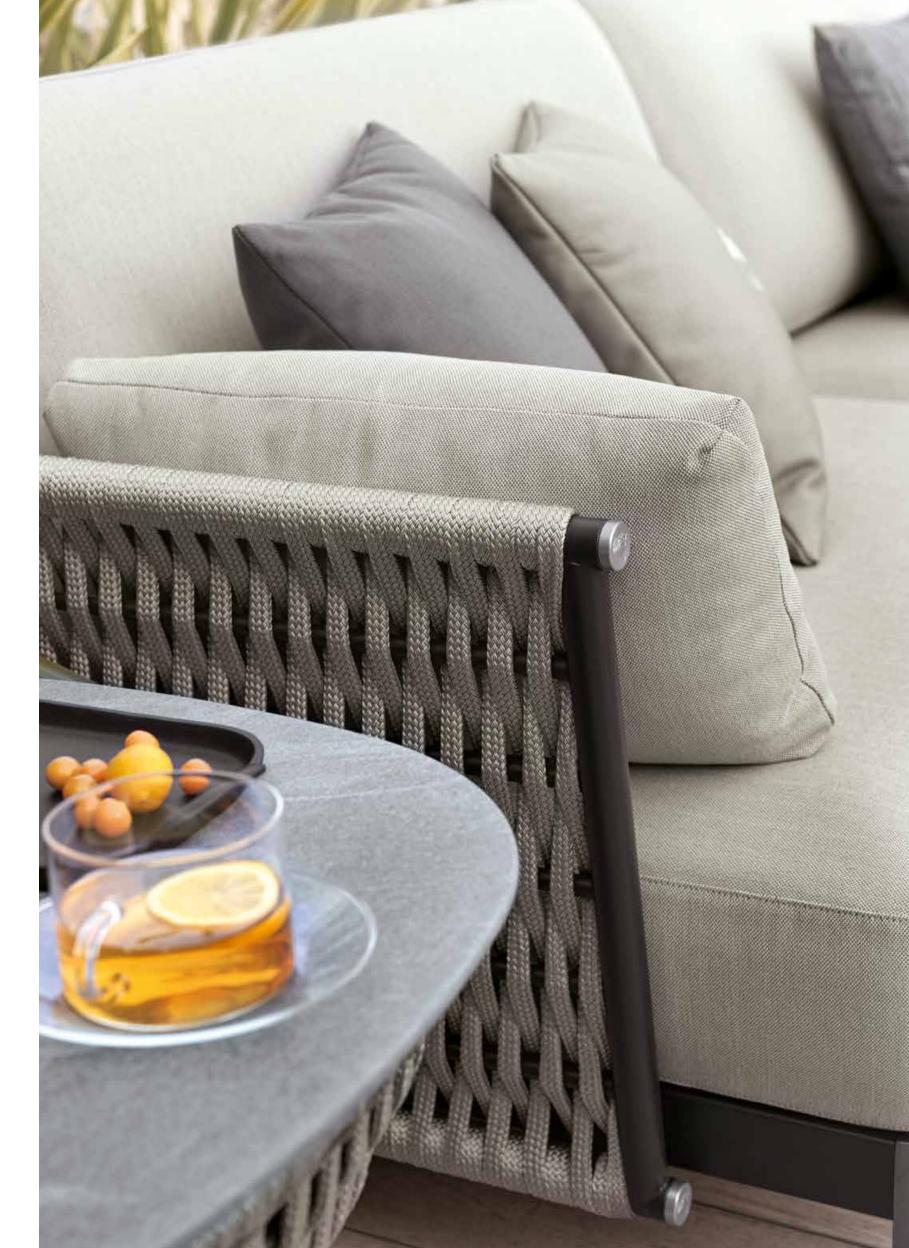

The woven cordage, in the triple shades of light grey, black and amaranth, perfectly matches the solid structures in satined black metal, creating a fascinating game of hand-made weaves, which envelops the Made in Italy products with refined elegance.

The collection is completed by a wide range of special treated fabrics and leathers, designed to resist external agents such as water, chlorine, salt, light, mold and bacteria, without sacrificing aesthetics and maintaining a high pleasantness to the touch.