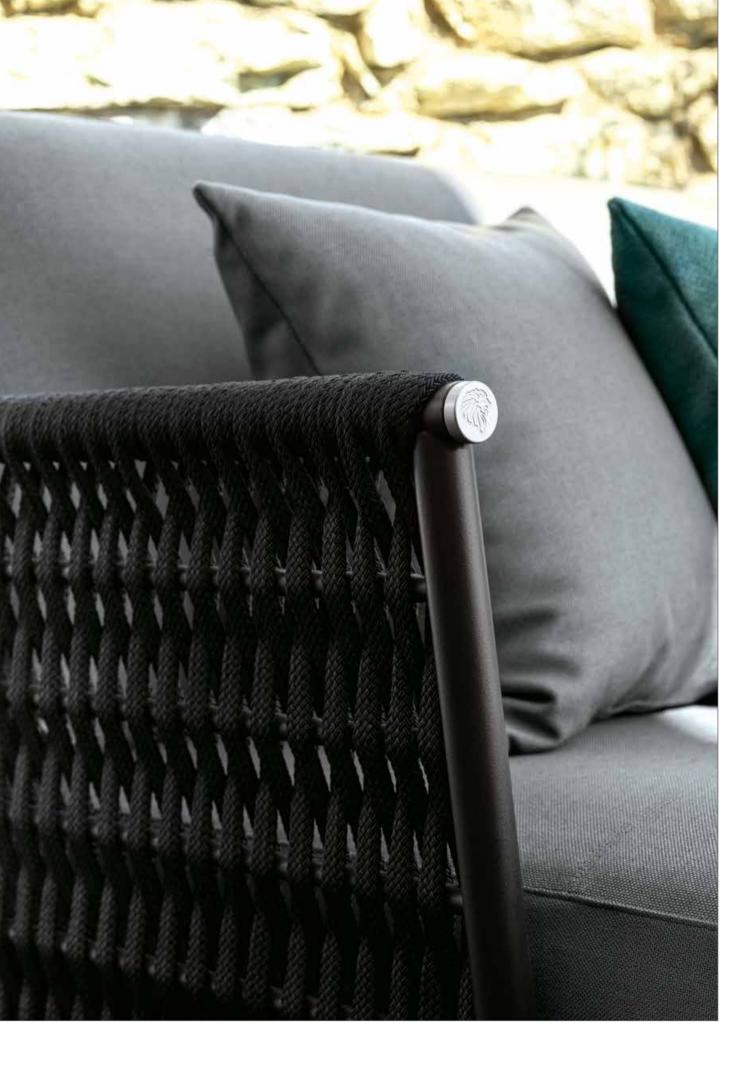

The woven cordage, in the triple shades of light grey, black and amaranth, perfectly matches the solid structures in satined black metal, creating a fascinating game of hand-made weaves, which envelops the Made in Italy products with refined elegance.