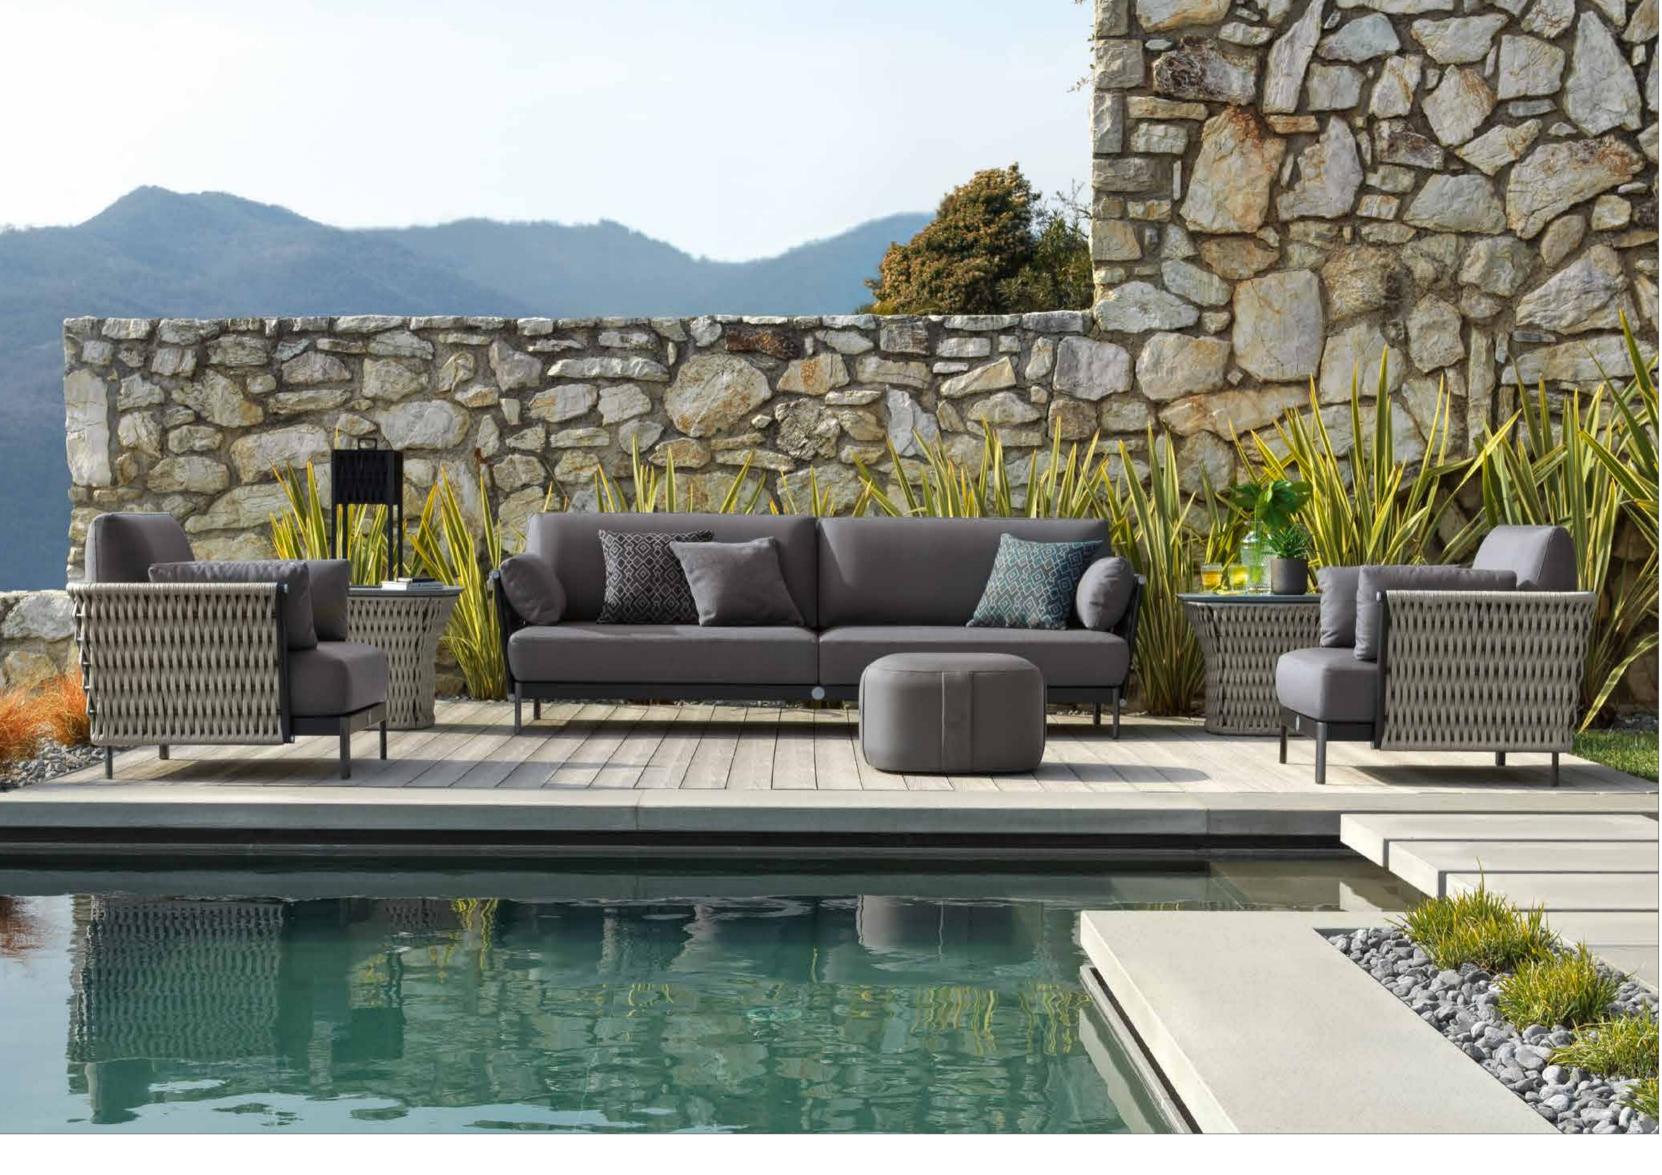

IN ITALY.

LUXURY EXPERIENCE MADE IN ITALY

Elegance, high quality, comfort and durability, values that have always been present in the furniture proposals of Giorgio Collection, find their natural extension in the new OASI collection, entirely MADE

OASI completes the company's collections offer with a wide range of products for furnishing open spaces.

Comfortable and welcoming seating systems allow you to enjoy the outdoors. Sofas, armchairs, sunbeds, as well as tables, chairs, bar stools and accessories, have been designed to furnish inviting outdoor environments ensuring optimal and long-lasting performance thanks to the very high materials' quality.

The woven cordage, in the triple shades of light grey, black and amaranth, perfectly matches the solid structures in satined black metal, creating a fascinating game of hand-made weaves, which envelops the Made in Italy products with refined elegance.

All the table tops are made of natural CARDOSO Italian stone, characterized by ash gray tones crossed by light and dark veins: the surface is treated to preserve its natural material aspect, highly resistant to atmospheric agents.

The OASI collection invites you to immerse yourself in nature, redesigning the outdoor space according to the modern needs of the contemporary lifestyle.

> Product design and Art direction Castello Lagravinese Studio