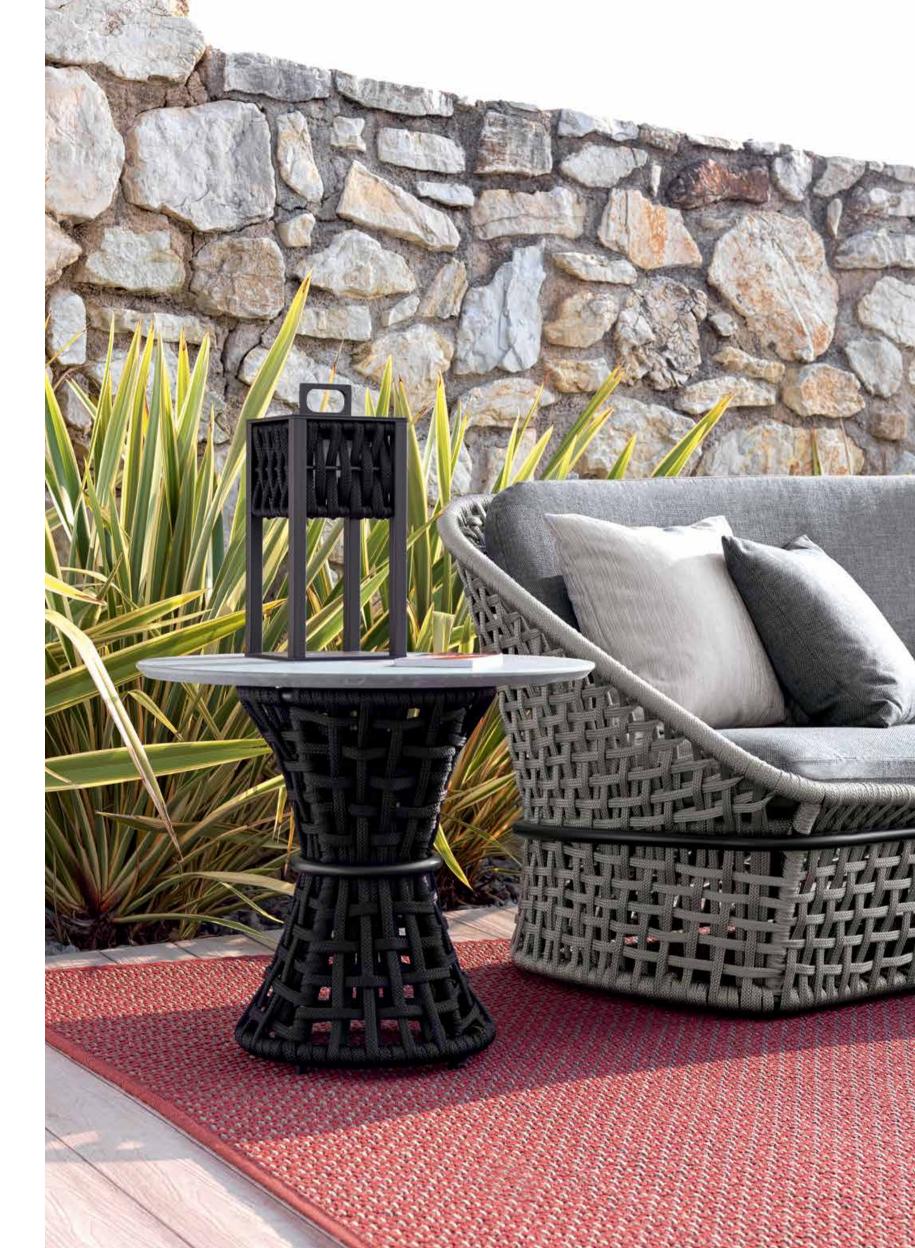

Comfortable and welcoming seating systems allow you to enjoy the outdoors. Sofas, armchairs, cocktail tables, chairs and accessories have been designed to furnish inviting outdoor environments ensuring optimal and long-lasting performance thanks to the very high materials' quality.

The woven cordage, in the triple shades of light grey, black and amaranth, perfectly matches the solid structures in satined black metal, creating a fascinating game of hand-made weaves, which envelops the Made in Italy products with refined elegance.

OASI completes the company's collections offer with a wide range of products for furnishing open spaces.

Comfortable and welcoming seating systems allow you to enjoy the outdoors. Sofas, armchairs, sunbeds, as well as tables, chairs, bar stools and accessories, have been designed to furnish inviting outdoor environments ensuring optimal and long-lasting performance thanks to the very high materials' quality.