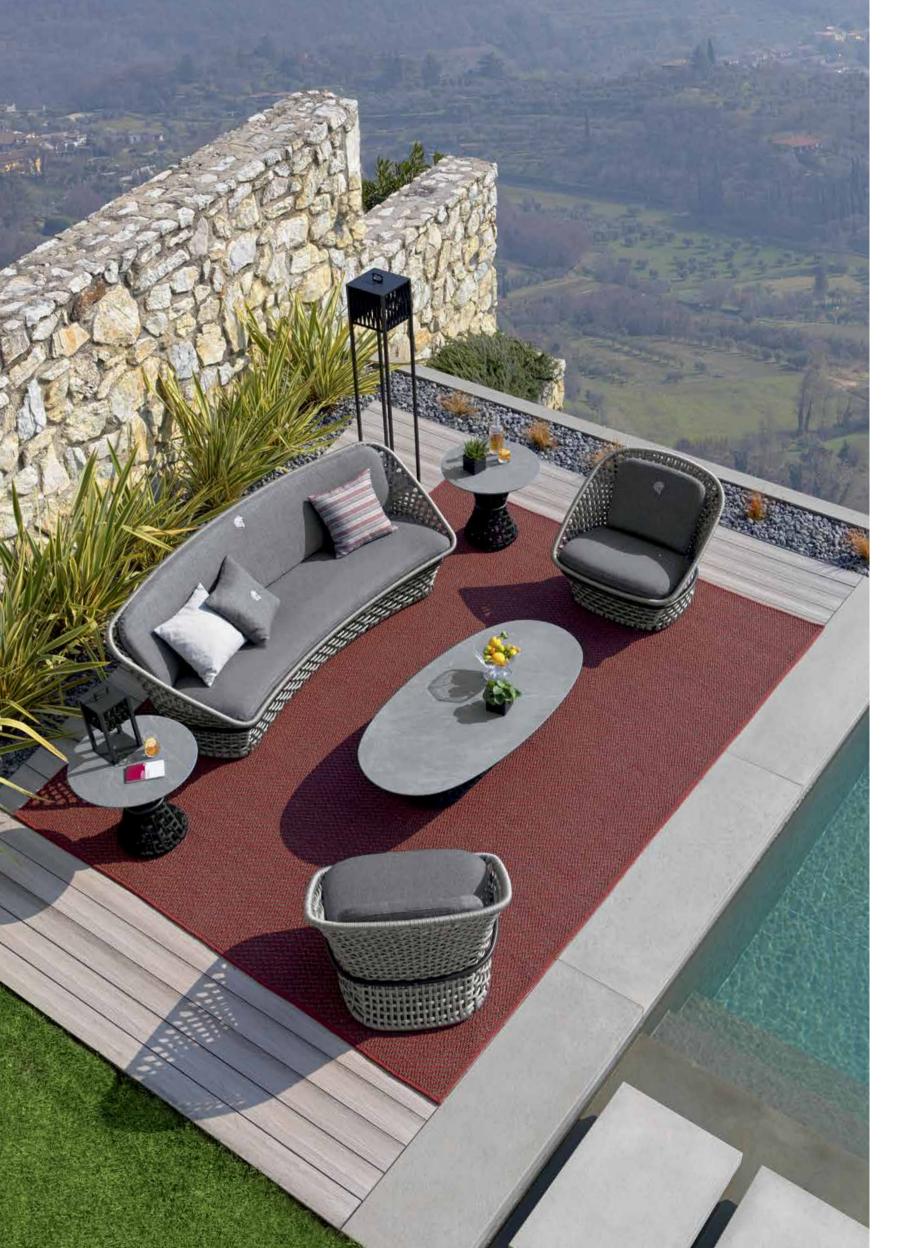

Comfortable and welcoming seating systems allow you to enjoy the outdoors. Sofas, armchairs, cocktail tables, chairs and accessories have been designed to furnish inviting outdoor environments ensuring optimal and long-lasting performance thanks to the very high materials' quality.

All the cocktail table tops are made of natural CARDOSO italian stone, characterized by ash gray tones crossed by light and dark veins: the surface is treated to preserve its natural material aspect, highly resistant to atmospheric agents.

The Dune collection invites you to immerse yourself in nature, redesigning the outdoor space according to the modern needs of the contemporary lifestyle.

> Product design and Art direction Castello Lagravinese Studio