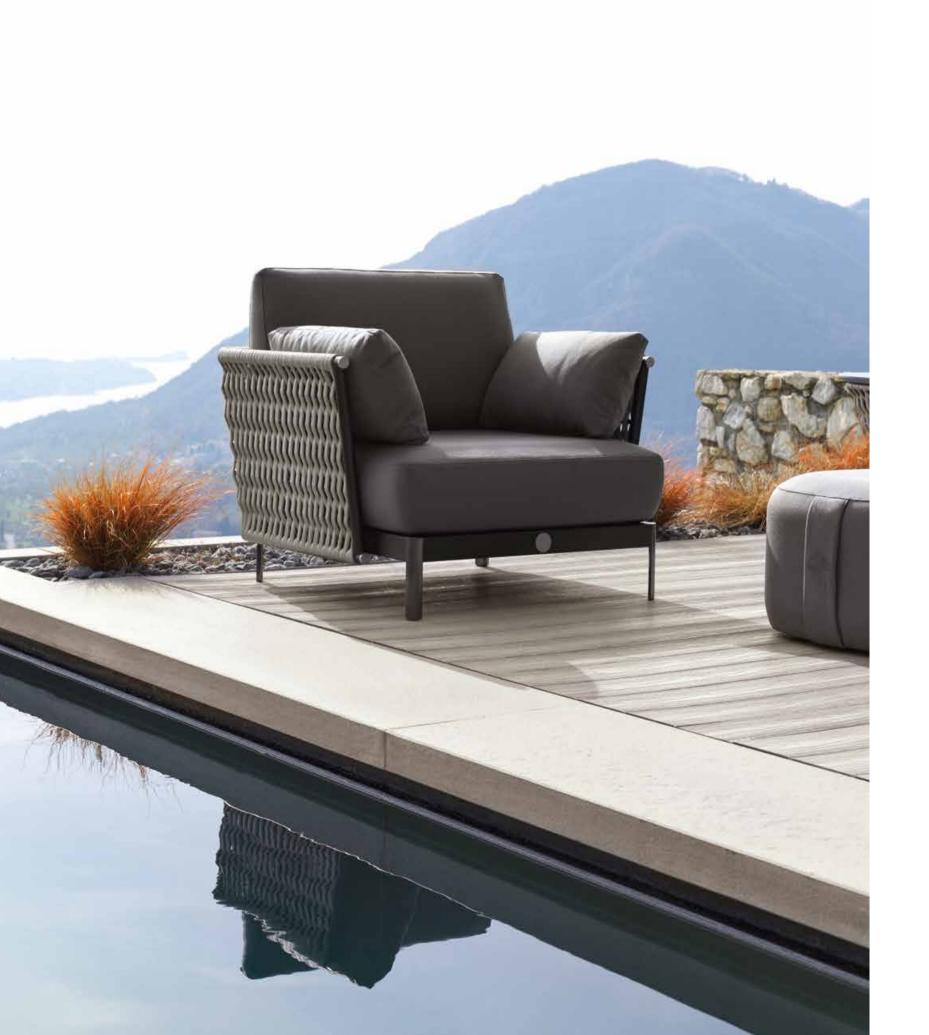

## giorgio collection

LUXURY EXPERIENCE MADE IN ITALY

LUXURY EXPERIENCE MADE IN ITALY

Elegance, high quality, comfort and durability, values that have always been present in the furniture proposals of Giorgio Collection, find their natural extension in the new DUNE collection, entirely MADE IN ITALY. DUNE completes the company's collections offer with a wide range of products for furnishing open spaces.

Comfortable and welcoming seating systems allow you to enjoy the outdoors. Sofas, armchairs, cocktail tables, chairs and accessories have been designed to furnish inviting outdoor environments ensuring optimal and long-lasting performance thanks to the very high materials' quality.

The woven cordage, in the triple shades of light grey, black and amaranth, perfectly matches the solid structures in satined black metal, creating a fascinating game of hand-made weaves, which envelops the Made in Italy products with refined elegance.

The Dune collection invites you to immerse yourself in nature, redesigning the outdoor space according to the modern needs of the contemporary lifestyle.

> Product design and Art direction Castello Lagravinese Studio