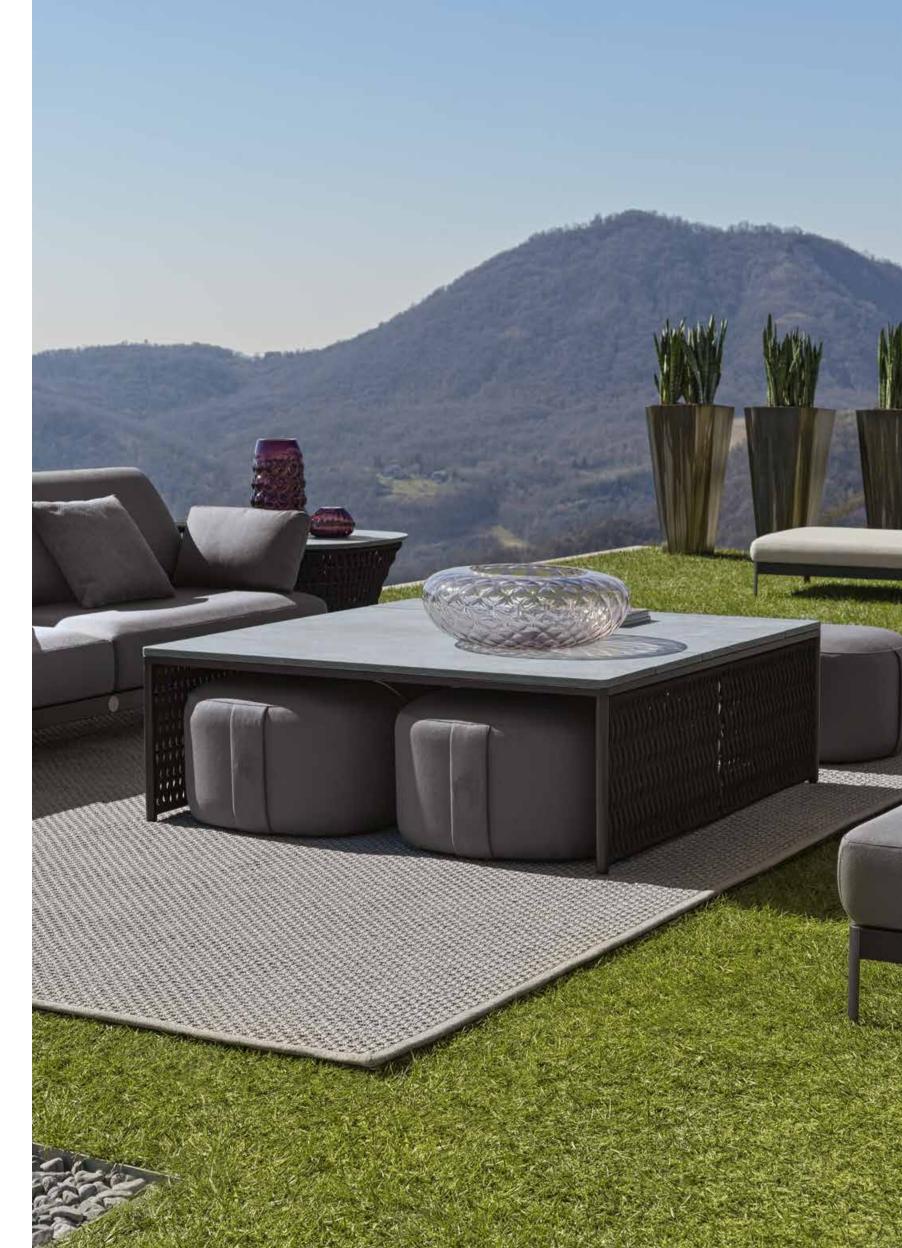

Comfortable and welcoming seating systems allow you to enjoy the outdoors. Sofas, armchairs, cocktail tables, chairs and accessories have been designed to furnish inviting outdoor environments ensuring optimal and long-lasting performance thanks to the very high materials' quality.

The woven cordage, in the triple shades of light grey, black and amaranth, perfectly matches the solid structures in satined black metal, creating a fascinating game of hand-made weaves, which envelops the Made in Italy products with refined elegance.

All the cocktail table tops are made of natural CARDOSO italian stone, characterized by ash gray tones crossed by light and dark veins: the surface is treated to preserve its natural material aspect, highly resistant to atmospheric agents.

OASI completes the company's collections offer with a wide range of products for furnishing open spaces.

Comfortable and welcoming seating systems allow you to enjoy the outdoors. Sofas, armchairs, sunbeds, as well as tables, chairs, bar stools and accessories, have been designed to furnish inviting outdoor environments ensuring optimal and long-lasting performance thanks to the very high materials' quality.

All the table tops are made of natural CARDOSO Italian stone, characterized by ash gray tones crossed by light and dark veins: the surface is treated to preserve its natural material aspect, highly resistant to atmospheric agents.