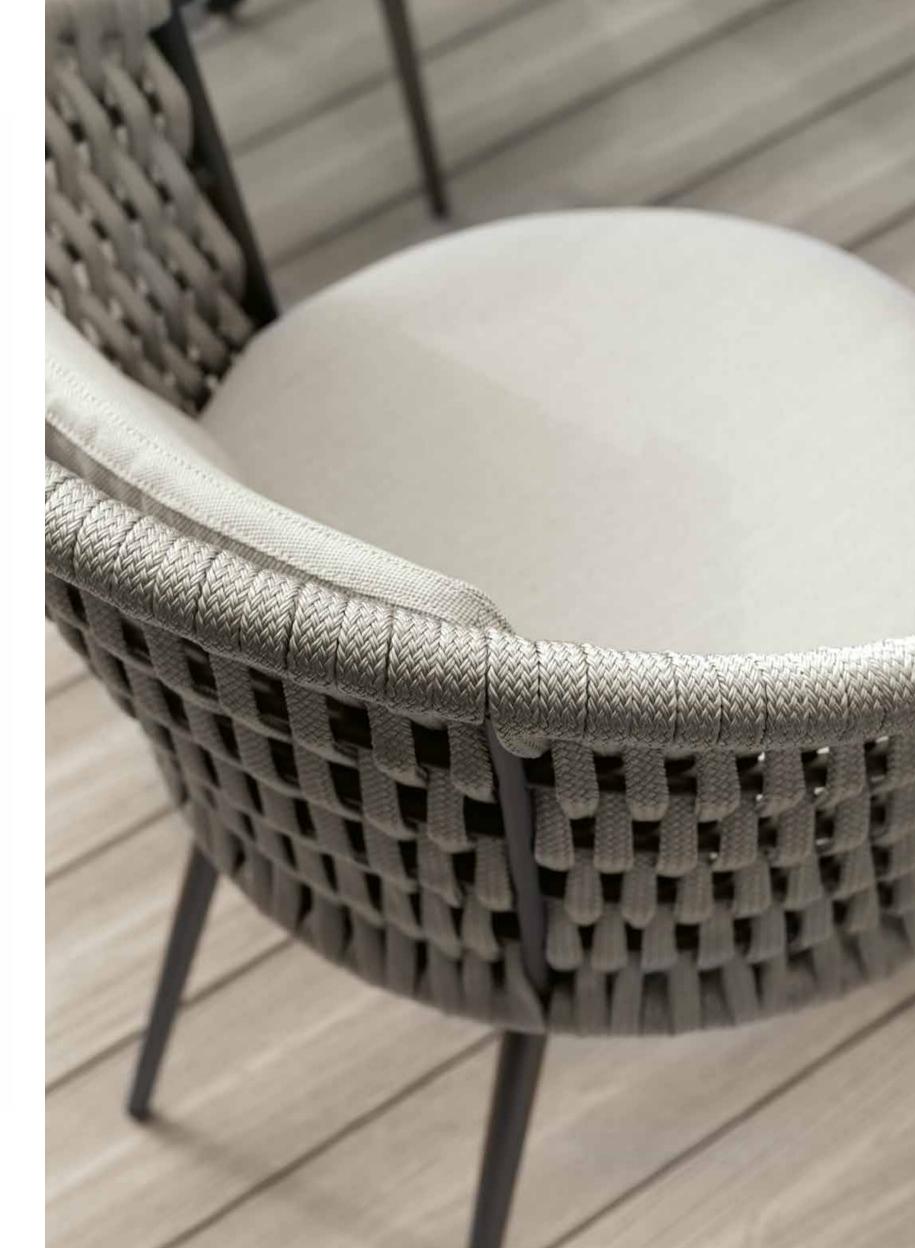

The woven cordage, in the triple shades of light grey, black and amaranth, perfectly matches the solid structures in satined black metal, creating a fascinating game of hand-made weaves, which envelops the Made in Italy products with refined elegance.

# WOVEN CORDAGE