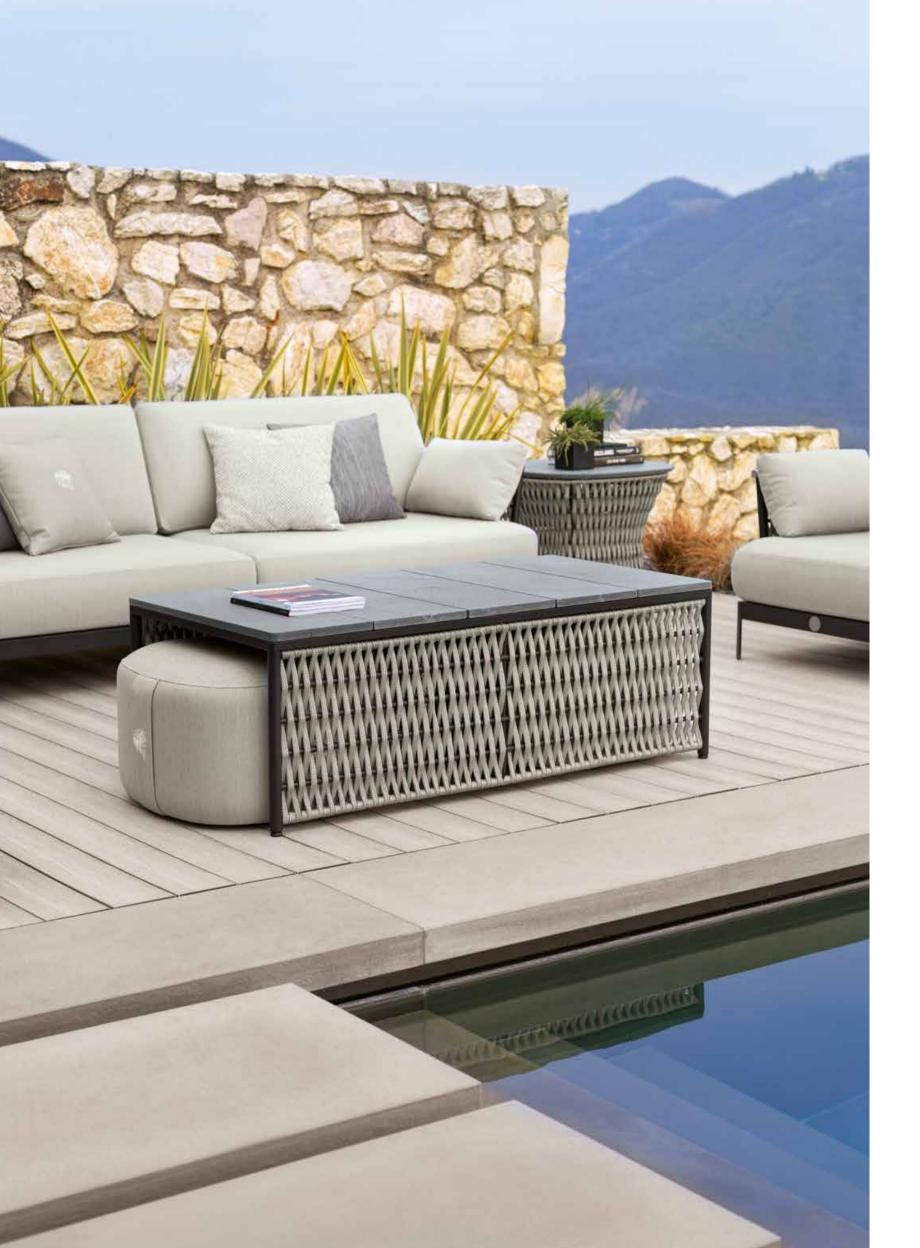

Comfortable and welcoming seating systems allow you to enjoy the outdoors. Sofas, armchairs, cocktail tables, chairs and accessories have been designed to furnish inviting outdoor environments ensuring optimal and long-lasting performance thanks to the very high materials' quality.

The woven cordage, in the triple shades of light grey, black and amaranth, perfectly matches the solid structures in satined black metal, creating a fascinating game of hand-made weaves, which envelops the Made in Italy products with refined elegance.

All the cocktail table tops are made of natural CARDOSO italian stone, characterized by ash gray tones crossed by light and dark veins: the surface is treated to preserve its natural material aspect, highly resistant to atmospheric agents.