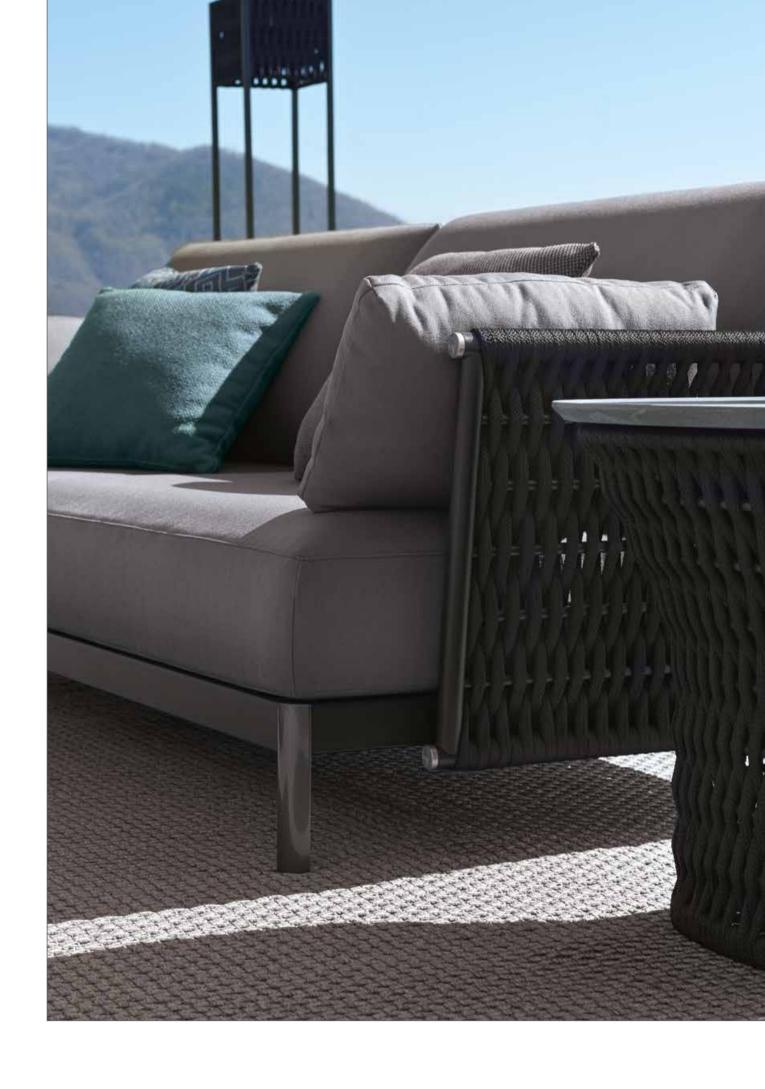

The woven cordage, in the triple shades of light grey, black and amaranth, perfectly matches the solid structures in satined black metal, creating a fascinating game of hand-made weaves, which envelops the Made in Italy products with refined elegance.

All the cocktail table tops are made of natural CARDOSO italian stone, characterized by ash gray tones crossed by light and dark veins: the surface is treated to preserve its natural material aspect, highly resistant to atmospheric agents.

All the table tops are made of natural CARDOSO Italian stone, characterized by ash gray tones crossed by light and dark veins: the surface is treated to preserve its natural material aspect, highly resistant to atmospheric agents.