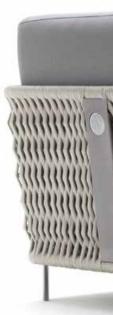

The woven cordage, in the triple shades of light grey, black and amaranth, perfectly matches the solid structures in satined black metal, creating a fascinating game of hand-made weaves, which envelops the Made in Italy products with refined elegance.

# WOVEN CORDAGE