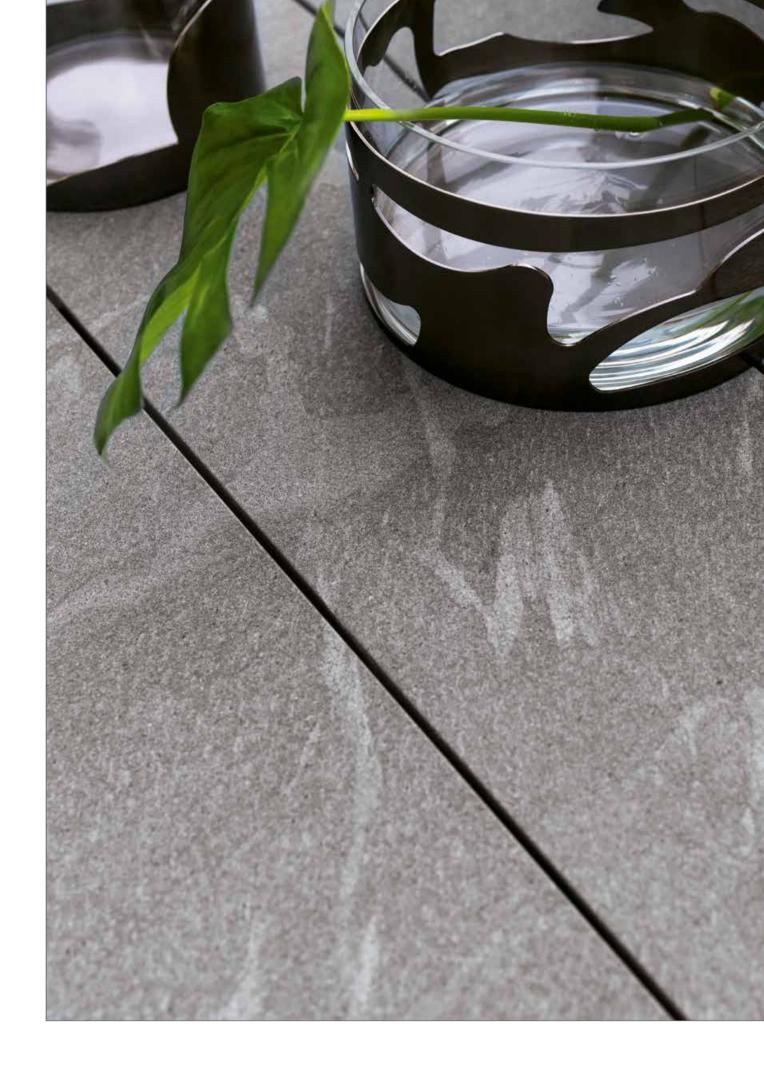

All the cocktail table tops are made of natural CARDOSO italian stone, characterized by ash gray tones crossed by light and dark veins: the surface is treated to preserve its natural material aspect, highly resistant to atmospheric agents.

All the table tops are made of natural CARDOSO Italian stone, characterized by ash gray tones crossed by light and dark veins: the surface is treated to preserve its natural material aspect, highly resistant to atmospheric agents.