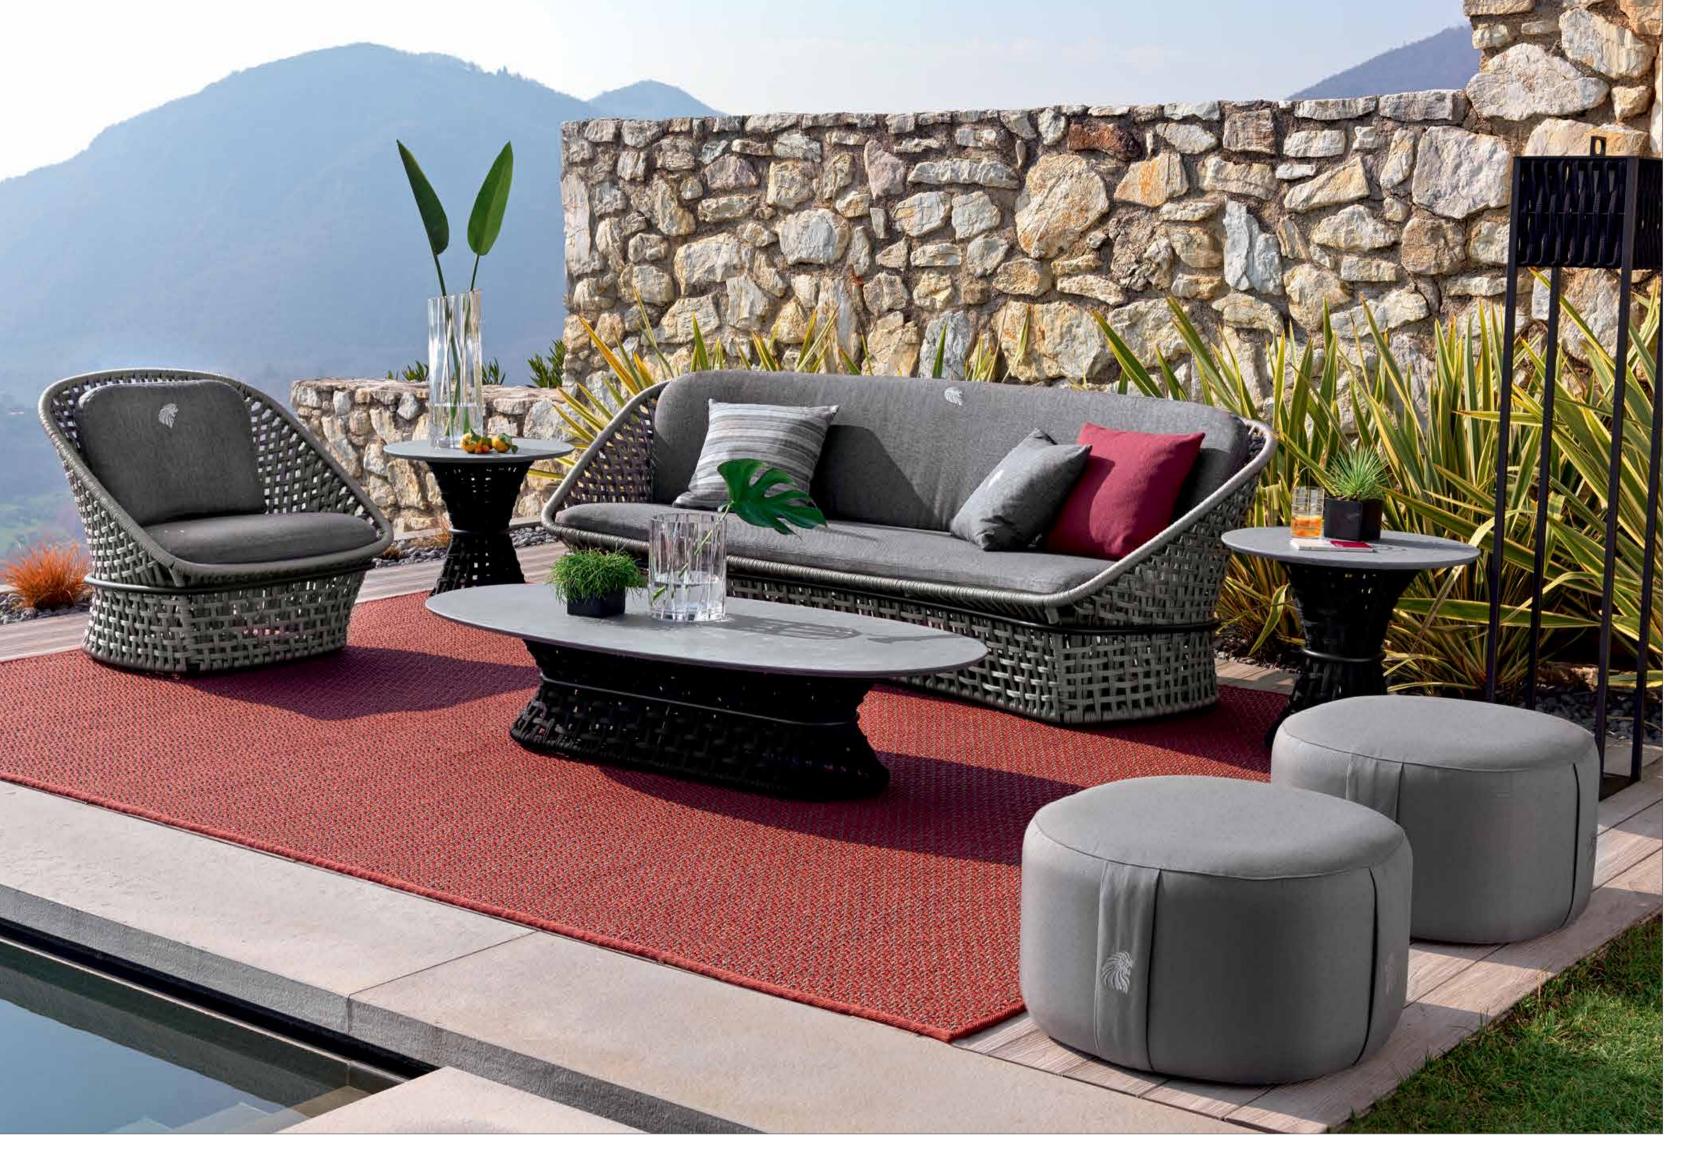

Comfortable and welcoming seating systems allow you to enjoy the outdoors. Sofas, armchairs, cocktail tables, chairs and accessories have been designed to furnish inviting outdoor environments ensuring optimal and long-lasting performance thanks to the very high materials' quality.

The woven cordage, in the triple shades of light grey, black and amaranth, perfectly matches the solid structures in satined black metal, creating a fascinating game of hand-made weaves, which envelops the Made in Italy products with refined elegance.

OASI completes the company's collections offer with a wide range of products for furnishing open spaces.

Comfortable and welcoming seating systems allow you to enjoy the outdoors. Sofas, armchairs, sunbeds, as well as tables, chairs, bar stools and accessories, have been designed to furnish inviting outdoor environments ensuring optimal and long-lasting performance thanks to the very high materials' quality.