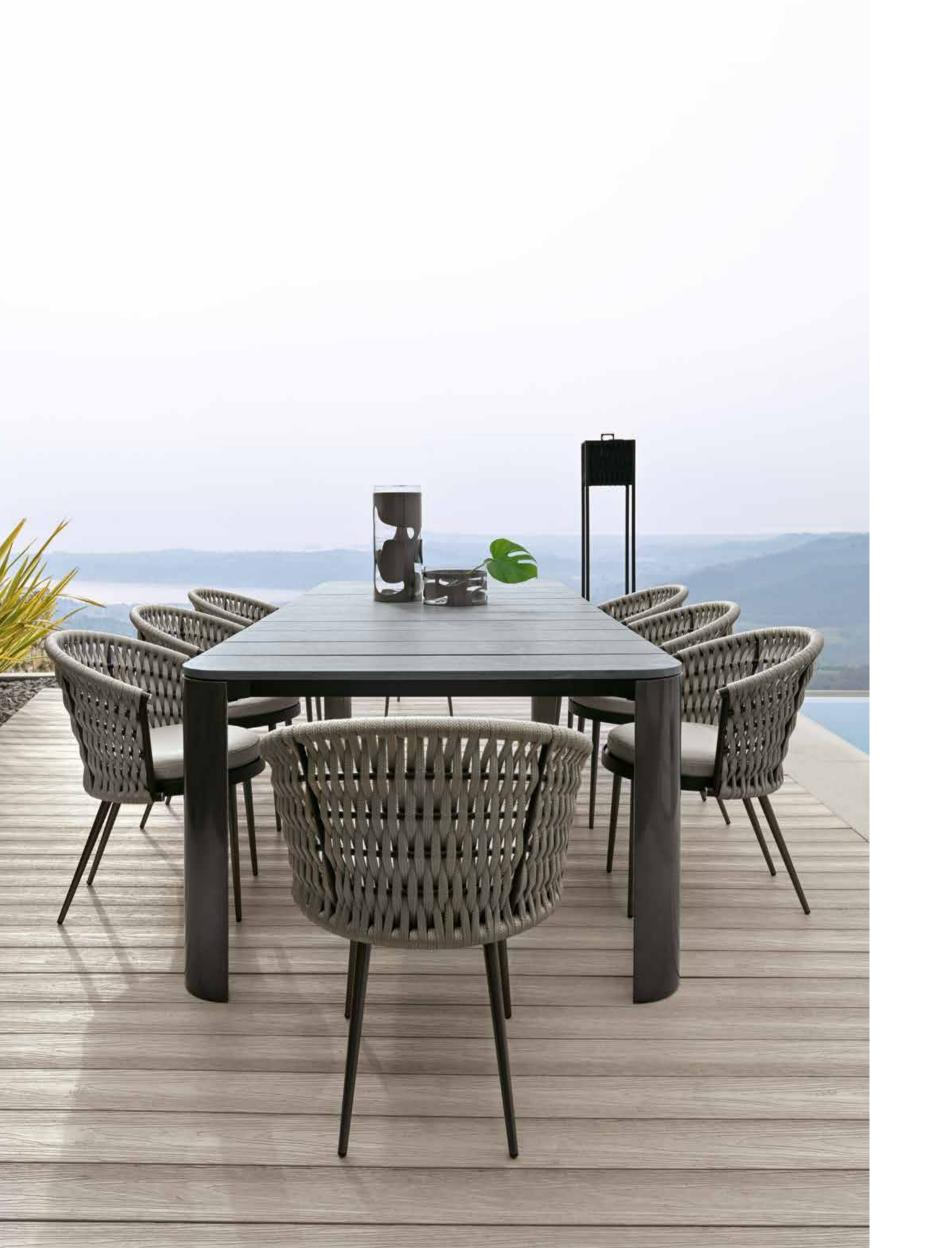

## giorgio collection

LUXURY EXPERIENCE MADE IN ITALY

LUXURY EXPERIENCE MADE IN ITALY

Elegance, high quality, comfort and durability, values that have always been present in the furniture proposals of Giorgio Collection, find their natural extension in the new DUNE collection, entirely MADE IN ITALY. DUNE completes the company's collections offer with a wide range of products for furnishing open spaces.

Comfortable and welcoming seating systems allow you to enjoy the outdoors. Sofas, armchairs, cocktail tables, chairs and accessories have been designed to furnish inviting outdoor environments ensuring optimal and long-lasting performance thanks to the very high materials' quality.

The woven cordage, in the triple shades of light grey, black and amaranth, perfectly matches the solid structures in satined black metal, creating a fascinating game of hand-made weaves, which envelops the Made in Italy products with refined elegance.

All the cocktail table tops are made of natural CARDOSO italian stone, characterized by ash gray tones crossed by light and dark veins: the surface is treated to preserve its natural material aspect, highly resistant to atmospheric agents.