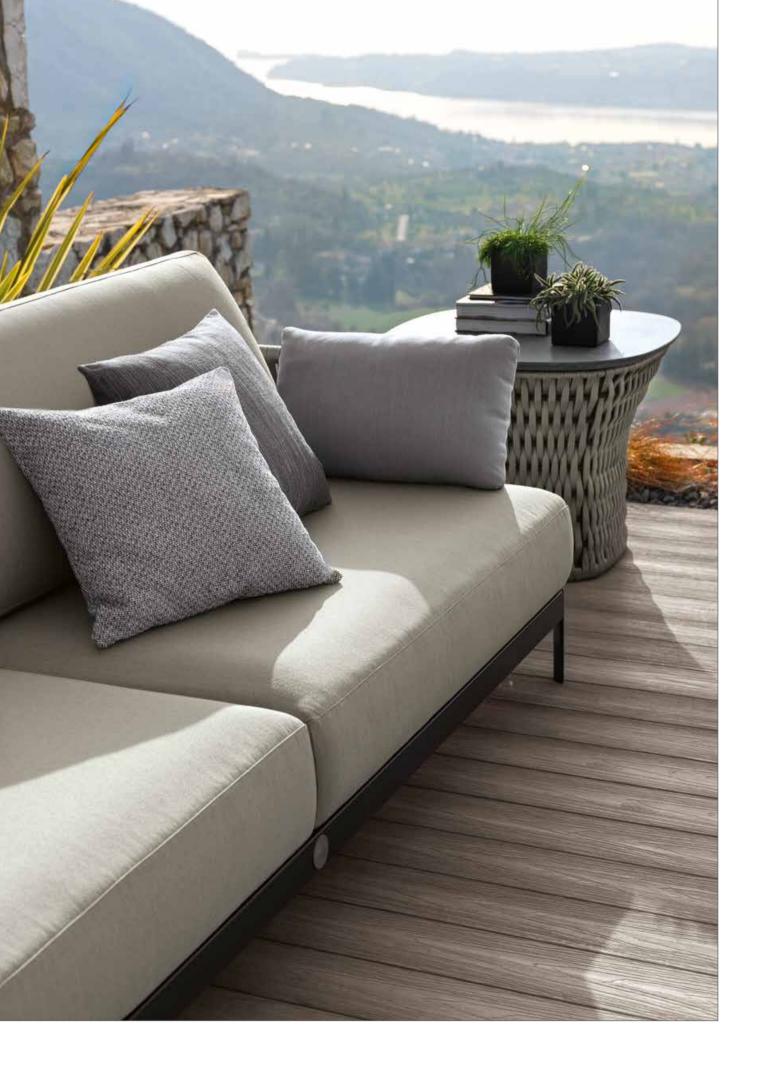

The woven cordage, in the triple shades of light grey, black and amaranth, perfectly matches the solid structures in satined black metal, creating a fascinating game of hand-made weaves, which envelops the Made in Italy products with refined elegance.

All the cocktail table tops are made of natural CARDOSO italian stone, characterized by ash gray tones crossed by light and dark veins: the surface is treated to preserve its natural material aspect, highly resistant to atmospheric agents.

The collection is completed by a wide range of special treated fabrics and leathers, designed to resist external agents such as water, chlorine, salt, light, mold and bacteria, without sacrificing aesthetics and maintaining a high pleasantness to the touch.