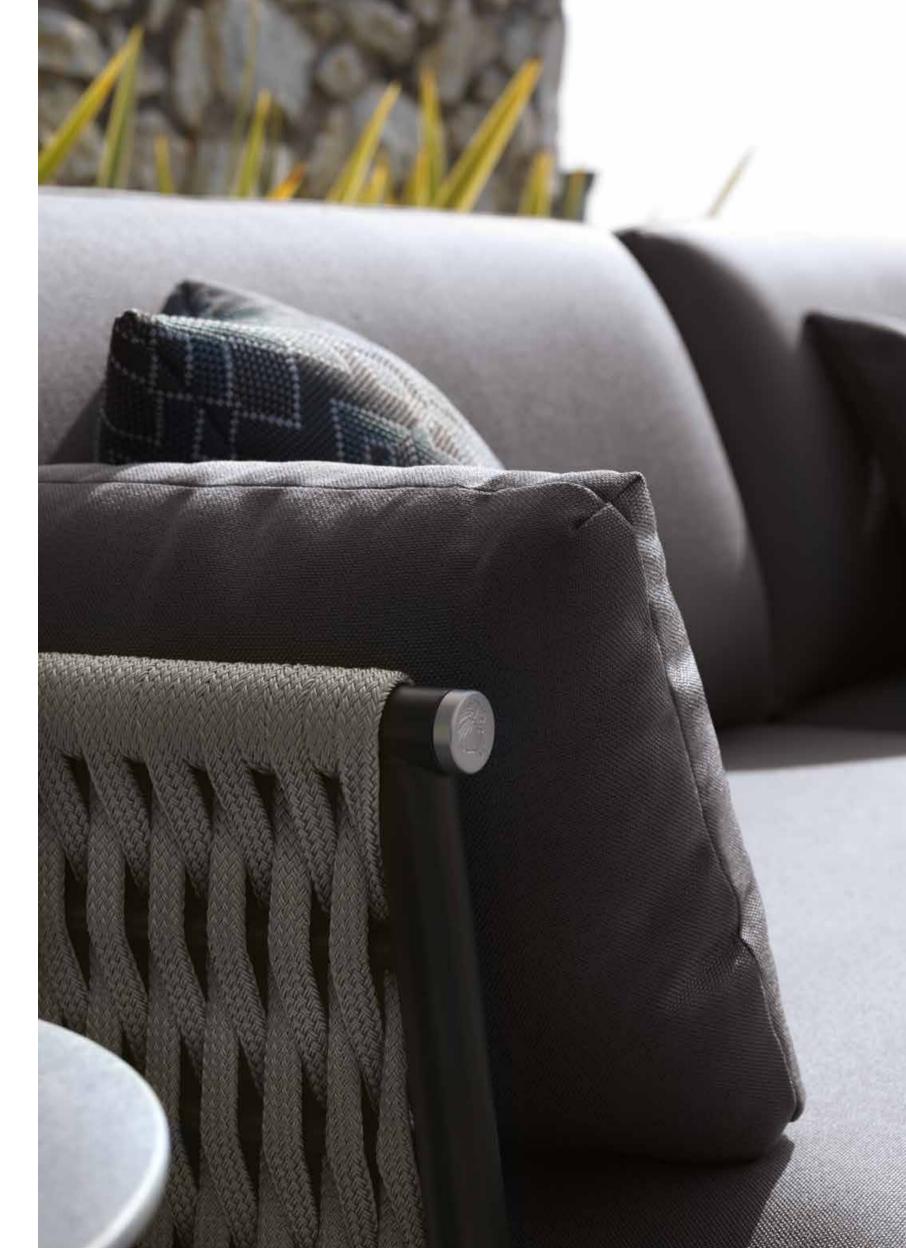

The woven cordage, in the triple shades of light grey, black and amaranth, perfectly matches the solid structures in satined black metal, creating a fascinating game of hand-made weaves, which envelops the Made in Italy products with refined elegance.

# WOVEN CORDAGE