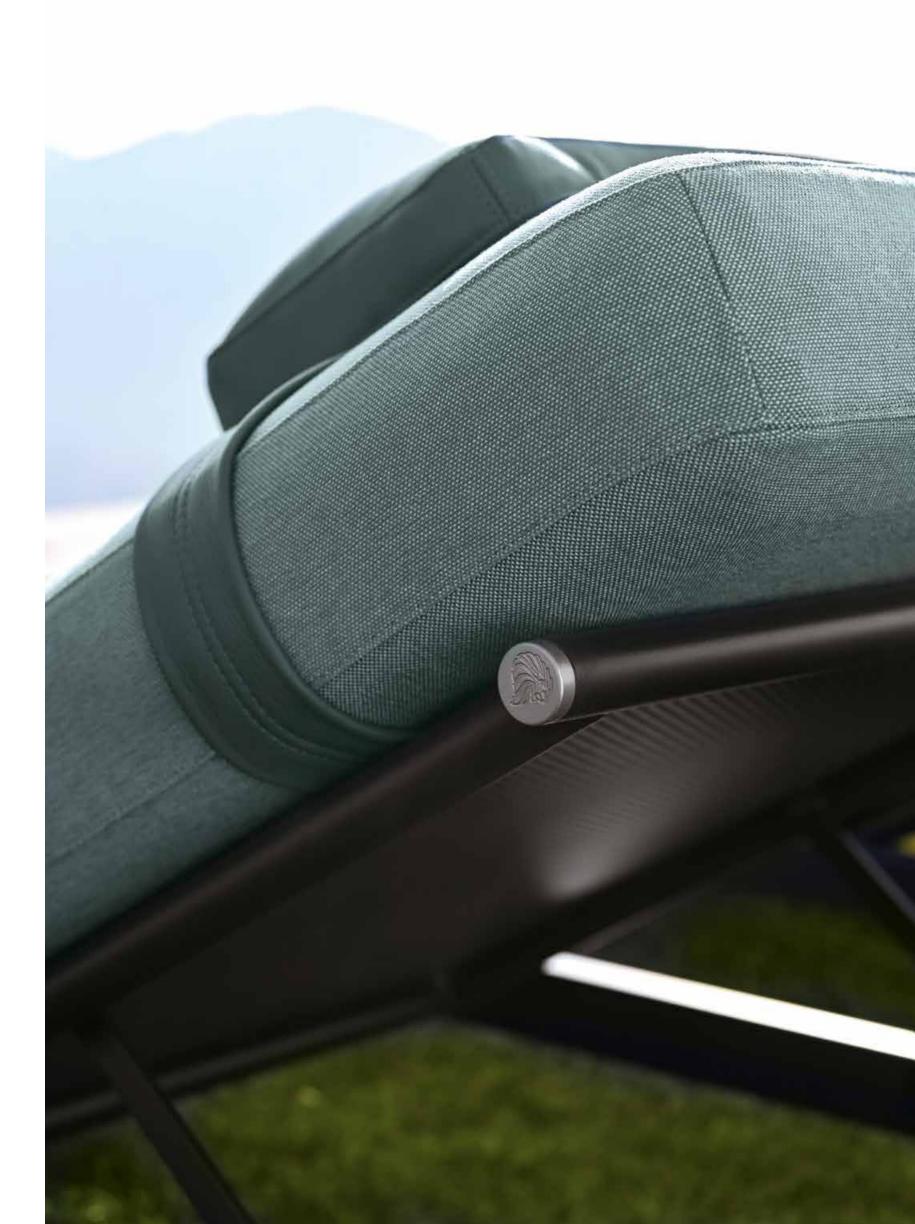

The woven cordage, in the triple shades of light grey, black and amaranth, perfectly matches the solid structures in satined black metal, creating a fascinating game of hand-made weaves, which envelops the Made in Italy products with refined elegance.