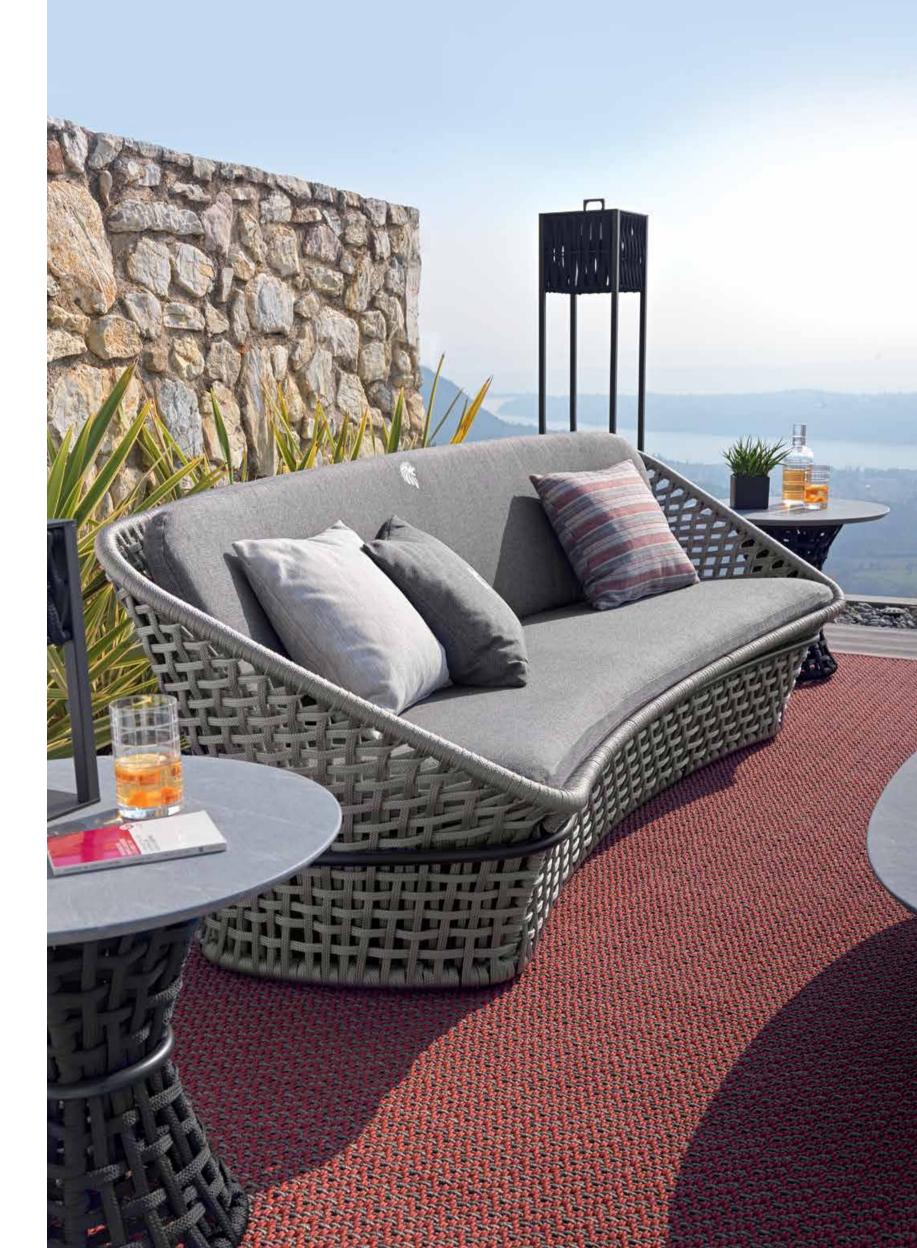

Comfortable and welcoming seating systems allow you to enjoy the outdoors. Sofas, armchairs, cocktail tables, chairs and accessories have been designed to furnish inviting outdoor environments ensuring optimal and long-lasting performance thanks to the very high materials' quality.

The woven cordage, in the triple shades of light grey, black and amaranth, perfectly matches the solid structures in satined black metal, creating a fascinating game of hand-made weaves, which envelops the Made in Italy products with refined elegance.

OASI completes the company's collections offer with a wide range of products for furnishing open spaces.

Comfortable and welcoming seating systems allow you to enjoy the outdoors. Sofas, armchairs, sunbeds, as well as tables, chairs, bar stools and accessories, have been designed to furnish inviting outdoor environments ensuring optimal and long-lasting performance thanks to the very high materials' quality.