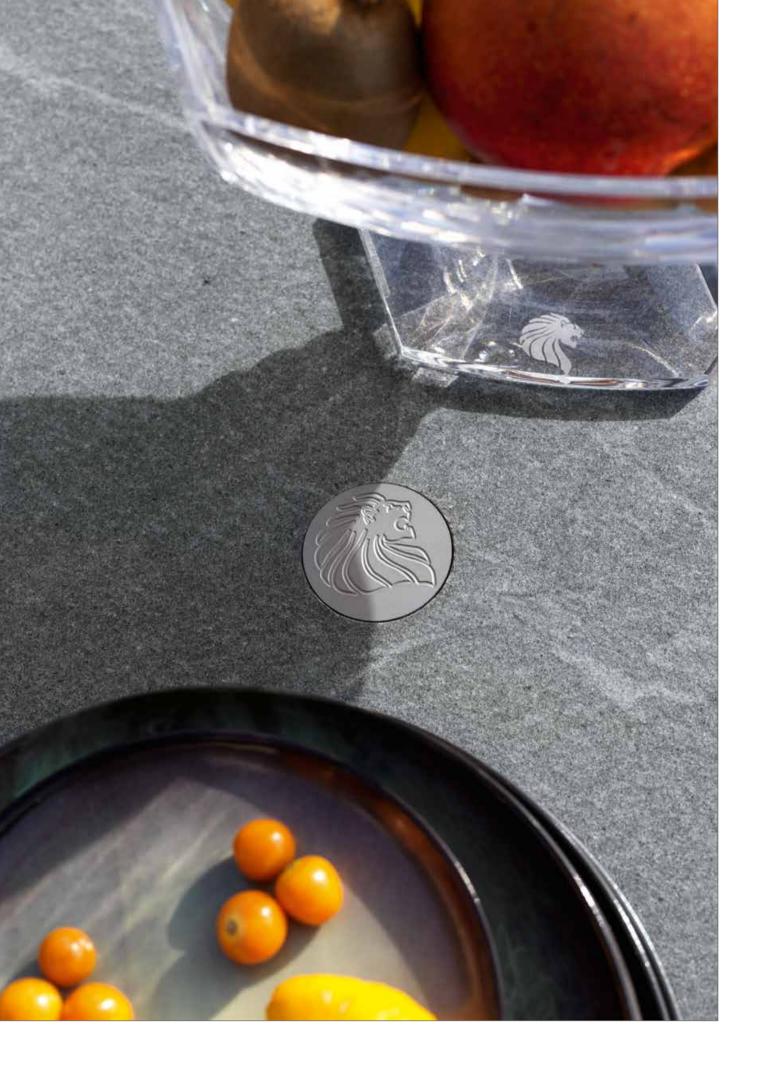

All the cocktail table tops are made of natural CARDOSO italian stone, characterized by ash gray tones crossed by light and dark veins: the surface is treated to preserve its natural material aspect, highly resistant to atmospheric agents.

All the table tops are made of natural CARDOSO Italian stone, characterized by ash gray tones crossed by light and dark veins: the surface is treated to preserve its natural material aspect, highly resistant to atmospheric agents.