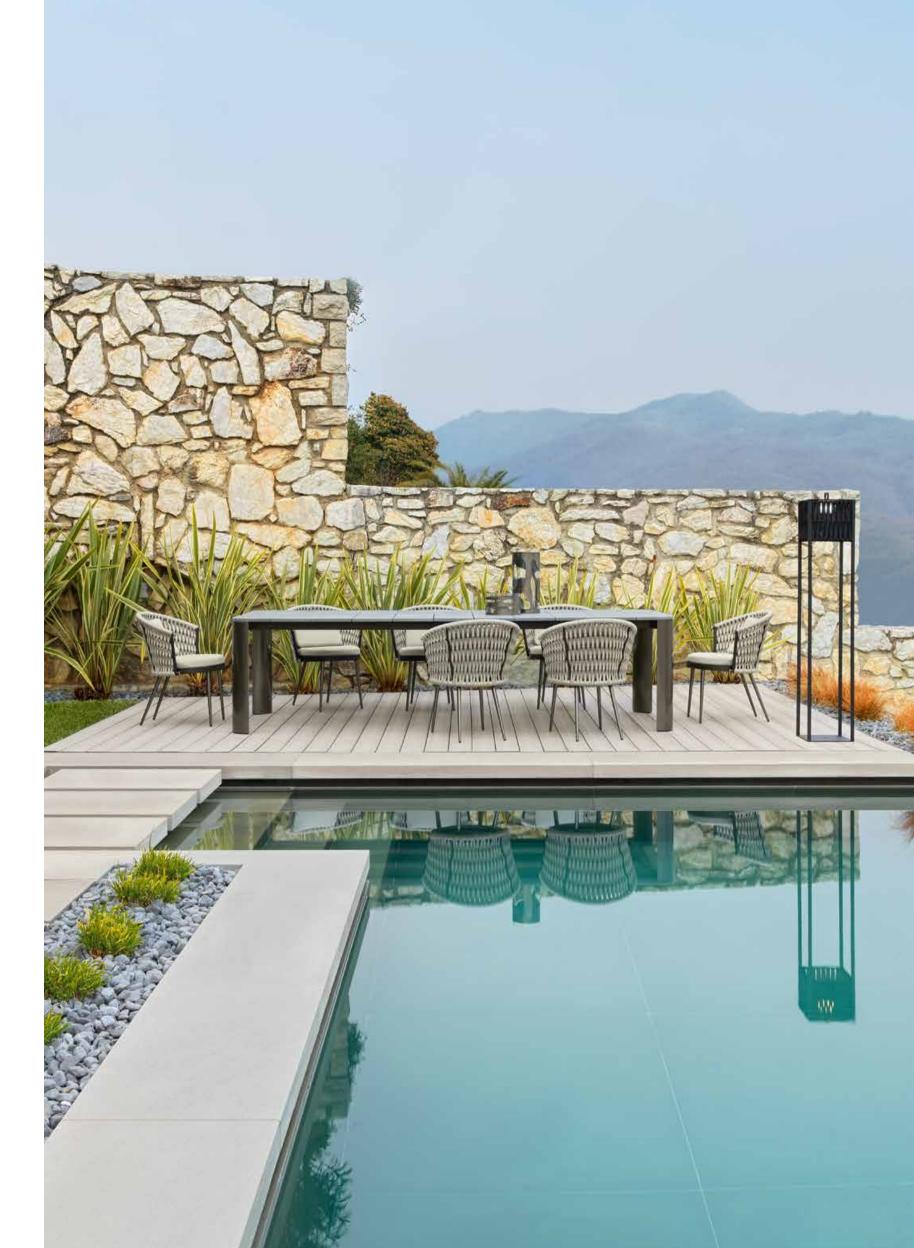

OASI completes the company's collections offer with a wide range of products for furnishing open spaces.

Comfortable and welcoming seating systems allow you to enjoy the outdoors. Sofas, armchairs, sunbeds, as well as tables, chairs, bar stools and accessories, have been designed to furnish inviting outdoor environments ensuring optimal and long-lasting performance thanks to the very high materials' quality.

The OASI collection invites you to immerse yourself in nature, redesigning the outdoor space according to the modern needs of the contemporary lifestyle.

> Product design and Art direction Castello Lagravinese Studio