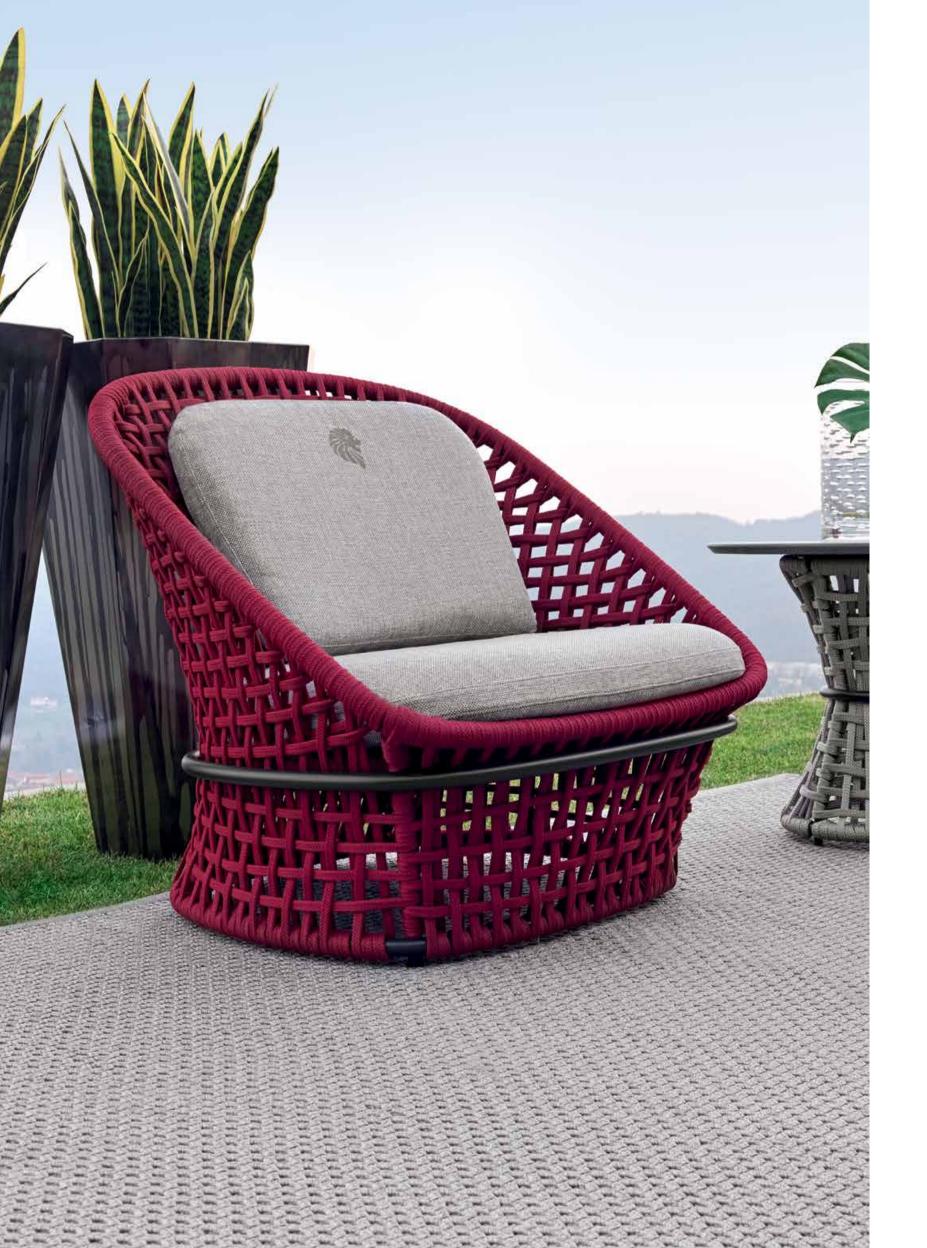

The woven cordage, in the triple shades of light grey, black and amaranth, perfectly matches the solid structures in satined black metal, creating a fascinating game of hand-made weaves, which envelops the Made in Italy products with refined elegance.

The collection is completed by a wide range of special treated fabrics and leathers, designed to resist external agents such as water, chlorine, salt, light, mold and bacteria, without sacrificing aesthetics and maintaining a high pleasantness to the touch.

Light Grey

Black

Amaranth