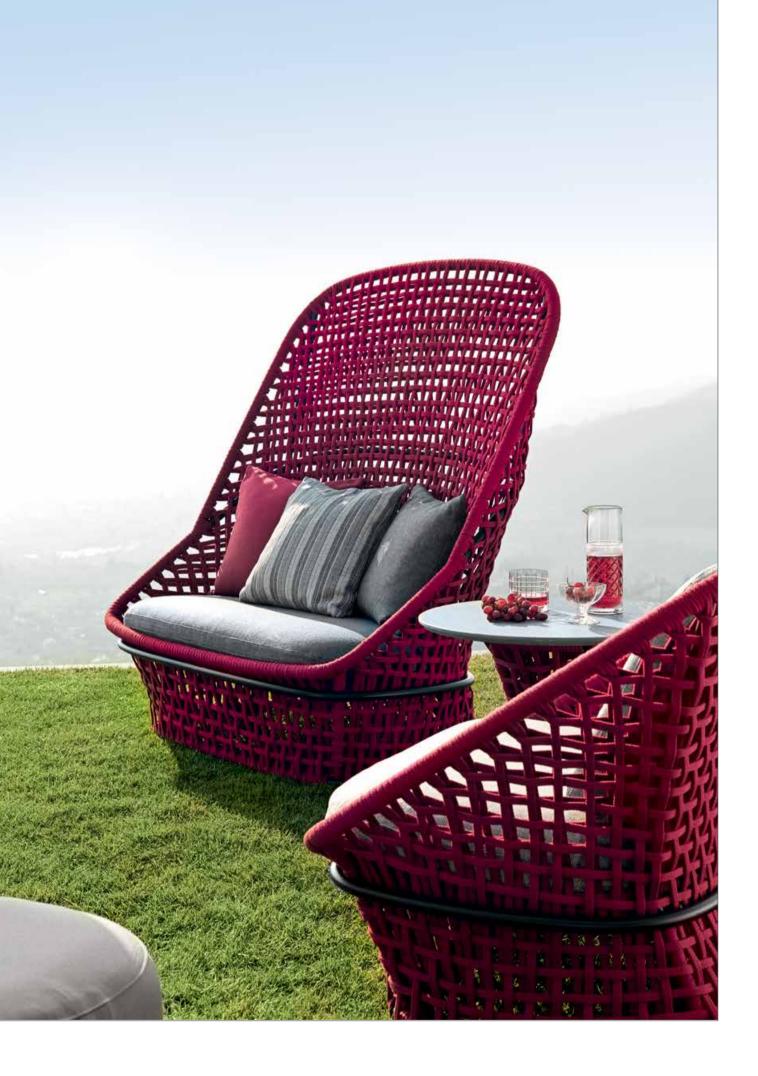

IN ITALY.

LUXURY EXPERIENCE MADE IN ITALY

Elegance, high quality, comfort and durability, values that have always been present in the furniture proposals of Giorgio Collection, find their natural extension in the new OASI collection, entirely MADE

OASI completes the company's collections offer with a wide range of products for furnishing open spaces.

Comfortable and welcoming seating systems allow you to enjoy the outdoors. Sofas, armchairs, sunbeds, as well as tables, chairs, bar stools and accessories, have been designed to furnish inviting outdoor environments ensuring optimal and long-lasting performance thanks to the very high materials' quality.

The woven cordage, in the triple shades of light grey, black and amaranth, perfectly matches the solid structures in satined black metal, creating a fascinating game of hand-made weaves, which envelops the Made in Italy products with refined elegance.

The OASI collection invites you to immerse yourself in nature, redesigning the outdoor space according to the modern needs of the contemporary lifestyle.

> Product design and Art direction Castello Lagravinese Studio