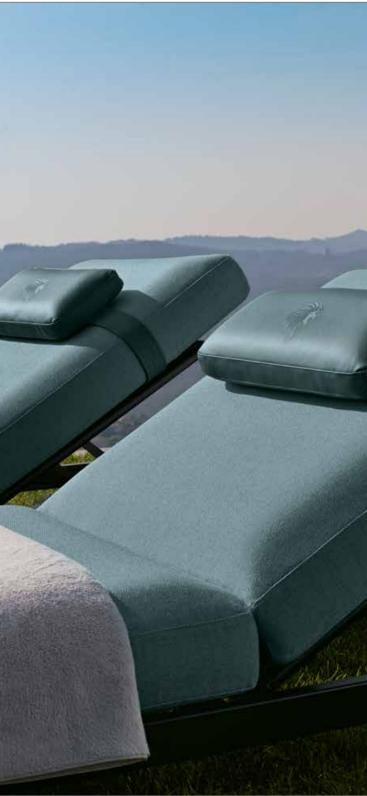

## or sunbed

lable in special treated fabric or first grade leather. Headrest orgio Collection logo. Structure in satined black metal treated nserted Giorgio Collection logo and adjustable inclination.

OASI completes the company's collections offer with a wide range of products for furnishing open spaces.

Comfortable and welcoming seating systems allow you to enjoy the outdoors. Sofas, armchairs, sunbeds, as well as tables, chairs, bar stools and accessories, have been designed to furnish inviting outdoor environments ensuring optimal and long-lasting performance thanks to the very high materials' quality.