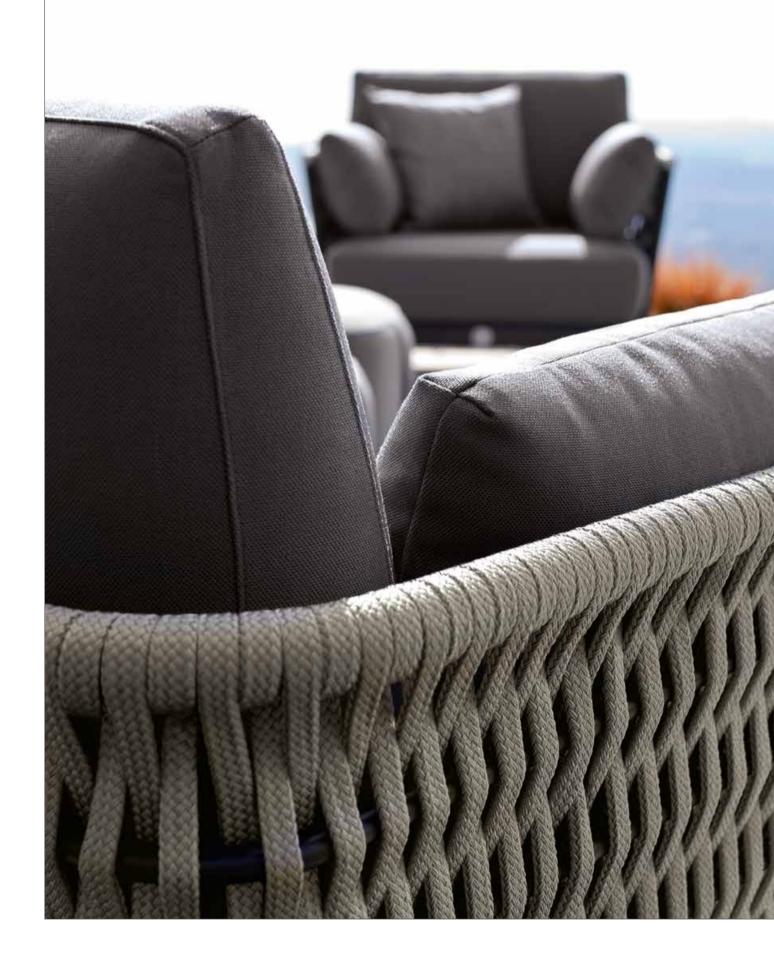

The woven cordage, in the triple shades of light grey, black and amaranth, perfectly matches the solid structures in satined black metal, creating a fascinating game of hand-made weaves, which envelops the Made in Italy products with refined elegance.

# WOVEN CORDAGE