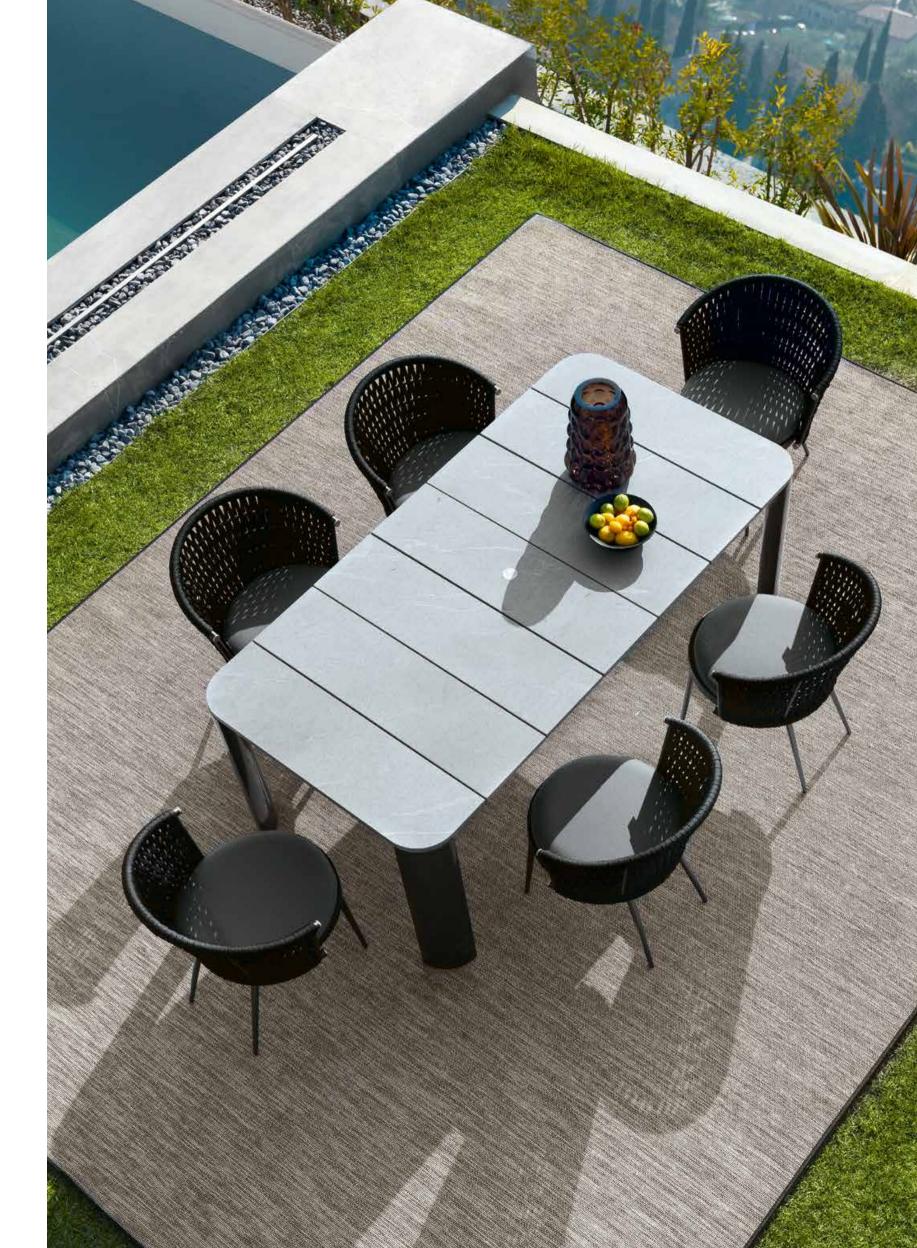

Comfortable and welcoming seating systems allow you to enjoy the outdoors. Sofas, armchairs, cocktail tables, chairs and accessories have been designed to furnish inviting outdoor environments ensuring optimal and long-lasting performance thanks to the very high materials' quality.

All the cocktail table tops are made of natural CARDOSO italian stone, characterized by ash gray tones crossed by light and dark veins: the surface is treated to preserve its natural material aspect, highly resistant to atmospheric agents.

OASI completes the company's collections offer with a wide range of products for furnishing open spaces.

Comfortable and welcoming seating systems allow you to enjoy the outdoors. Sofas, armchairs, sunbeds, as well as tables, chairs, bar stools and accessories, have been designed to furnish inviting outdoor environments ensuring optimal and long-lasting performance thanks to the very high materials' quality.

All the table tops are made of natural CARDOSO Italian stone, characterized by ash gray tones crossed by light and dark veins: the surface is treated to preserve its natural material aspect, highly resistant to atmospheric agents.