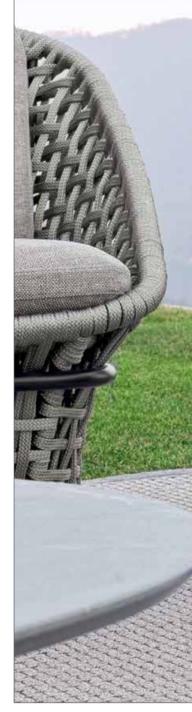

The woven cordage, in the triple shades of light grey, black and amaranth, perfectly matches the solid structures in satined black metal, creating a fascinating game of hand-made weaves, which envelops the Made in Italy products with refined elegance.