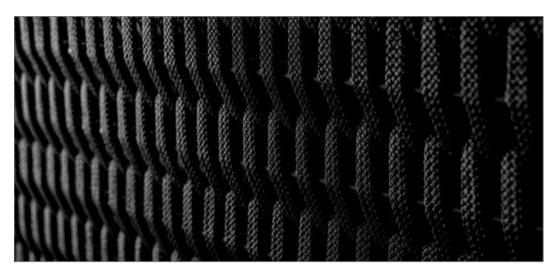

The woven cordage, in the triple shades of light grey, black and amaranth, perfectly matches the solid structures in satined black metal, creating a fascinating game of hand-made weaves, which envelops the Made in Italy products with refined elegance.

Light Grey

Black

Amaranth

# WOVEN CORDAGE