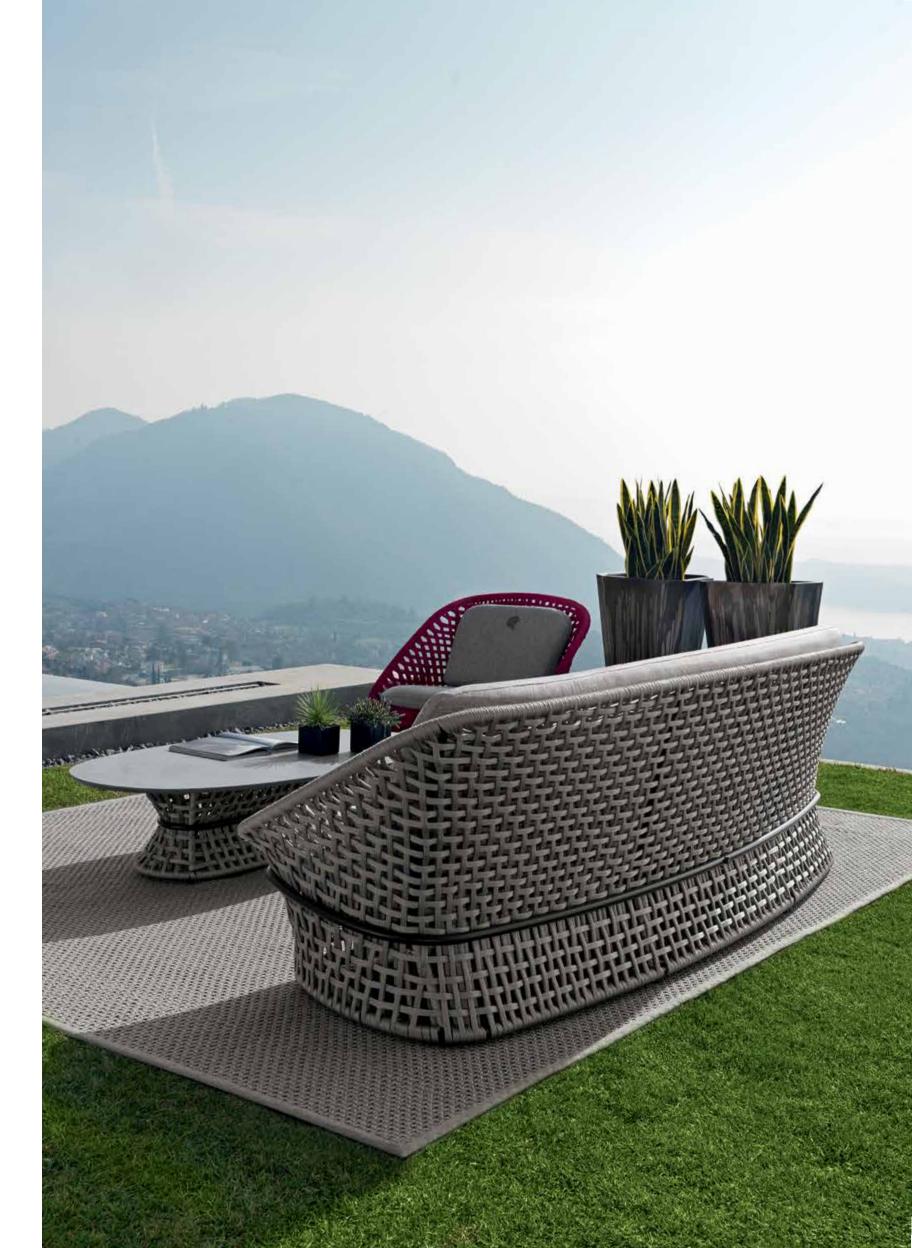

The woven cordage, in the triple shades of light grey, black and amaranth, perfectly matches the solid structures in satined black metal, creating a fascinating game of hand-made weaves, which envelops the Made in Italy products with refined elegance.

All the cocktail table tops are made of natural CARDOSO italian stone, characterized by ash gray tones crossed by light and dark veins: the surface is treated to preserve its natural material aspect, highly resistant to atmospheric agents.

# WOVEN CORDAGE

# NATURAL STONE

TECHNICAL DETAILS

| Art. Outdoor Rectangular table with STONE top                                                                                                                                                                                             | design by Castello Lagravinese Studio |   | Art. 190/48/B - Outdo                                                                                                                |
|-------------------------------------------------------------------------------------------------------------------------------------------------------------------------------------------------------------------------------------------|---------------------------------------|---|--------------------------------------------------------------------------------------------------------------------------------------|
| Outdoor Rectangular table with top made by slats of treated "CARDOSO" natural<br>with inserted Giorgio Collection logo. Legs in satined black metal treated in cataphe<br>Special outdoor cover included in the price.                    |                                       |   | Outdoor bar table with<br>Collection logo. Base str<br>woven cordage. Special                                                        |
| Available in two different sizes:                                                                                                                                                                                                         |                                       |   |                                                                                                                                      |
| Art. 1980 Art. 1982                                                                                                                                                                                                                       |                                       |   |                                                                                                                                      |
| Size: cm. 300W x 120D x 76H   Size: cm. 200W x 100D x 76H     Size: 118"W x 47"1/2D x 30"H   Size: 79"W x 39"D x 30"H                                                                                                                     |                                       |   | Size: cm. 80W x 80D x<br>Size: 31 1/2"W x 31"½                                                                                       |
| Art. 198/30/G - Outdoor chair                                                                                                                                                                                                             | design by Castello Lagravinese Studio |   | Art. 190/48/A - Outdo                                                                                                                |
| Outdoor chair with legs and structure in satined black metal treated in cataphoresi<br>Back seat in light grey woven cordage. Special outdoor cover included in the price.                                                                |                                       |   | Outdoor bar table with<br>Collection logo. Base st<br>amaranth woven cordag                                                          |
| Size: cm. 61W x 64,5D x 79H<br>Size: 24"W x 25 1/2"D x 16 1/2"H                                                                                                                                                                           |                                       |   | Size: cm. 80W x 80D x<br>Size: 31 1/2"W x 31"½                                                                                       |
| Art. 198/30/B - Outdoor chair                                                                                                                                                                                                             | design by Castello Lagravinese Studio |   | Art. <b>190/95/G - Outd</b>                                                                                                          |
| Outdoor chair with legs and structure in satined black metal treated in cataphoresi<br>Back seat in black woven cordage. Special outdoor cover included in the price.                                                                     | is.                                   |   | Outdoor bar stool with cataphoresis. Back seat included in the price.                                                                |
| Size: cm. 61W x 64,5D x 79H<br>Size: 24"W x 25"½D x 16"½H                                                                                                                                                                                 |                                       | M | Size: cm. 61W x 64,5D<br>Size: 24"½W x 25"½D                                                                                         |
| Art. 198/30/A - Outdoor chair                                                                                                                                                                                                             | design by Castello Lagravinese Studio |   | Art. <b>190/95/B - Outdo</b>                                                                                                         |
| Outdoor chair with legs and structure in satined black metal treated in cataphoresi<br>Back seat in amaranth woven cordage. Special outdoor cover included in the price.                                                                  |                                       |   | Outdoor bar stool with<br>cataphoresis. Back seat<br>in the price.                                                                   |
| Size: cm. 61W x 64,5D x 79H<br>Size: 24"W x 25"½D x 16"½H                                                                                                                                                                                 |                                       |   | Size: cm. 61W x 64,5D x<br>Size: 24"½W x 25"½D                                                                                       |
| Art. Lumbar cushion for chair or bar stool                                                                                                                                                                                                | design by Castello Lagravinese Studio |   | Art. <b>190/95/A - Outd</b> o                                                                                                        |
| Outdoor lumbar cushion for chair in special treated fabric or first grade<br>leather. Cushion filling in waterproof dacron.                                                                                                               |                                       |   | Outdoor bar stool with cataphoresis. Back seat in the price.                                                                         |
| Size: cm. 31W × 40D × 4,5TH<br>Size: 12"W × 16"D × 2"TH                                                                                                                                                                                   |                                       |   | Size: cm. 61W x 64,5D x<br>Size: 24"1⁄2W x 25"1⁄2D x                                                                                 |
| Art. 190/48/G - Outdoor bar table with STONE top                                                                                                                                                                                          | design by Castello Lagravinese Studio |   | Art. 270/50/G - Outdo                                                                                                                |
| Outdoor bar table with top made by slats of treated "CARDOSO" natural stone w<br>Collection logo. Base structure in combination of satined black metal treated in cat<br>grey woven cordage. Special outdoor cover included in the price. |                                       |   | Outdoor occasional ch<br>fabric or first grade lear<br>Structure in combinatic<br>with inserted Giorgio C<br>Special outdoor cover i |
| Size: cm. 80W x 80D x 107H<br>Size: 31 1/2"W x 31"½D x 42"H                                                                                                                                                                               |                                       |   | Size: cm. 127W x 96D x<br>Size: 50"W x 38"D x 57                                                                                     |