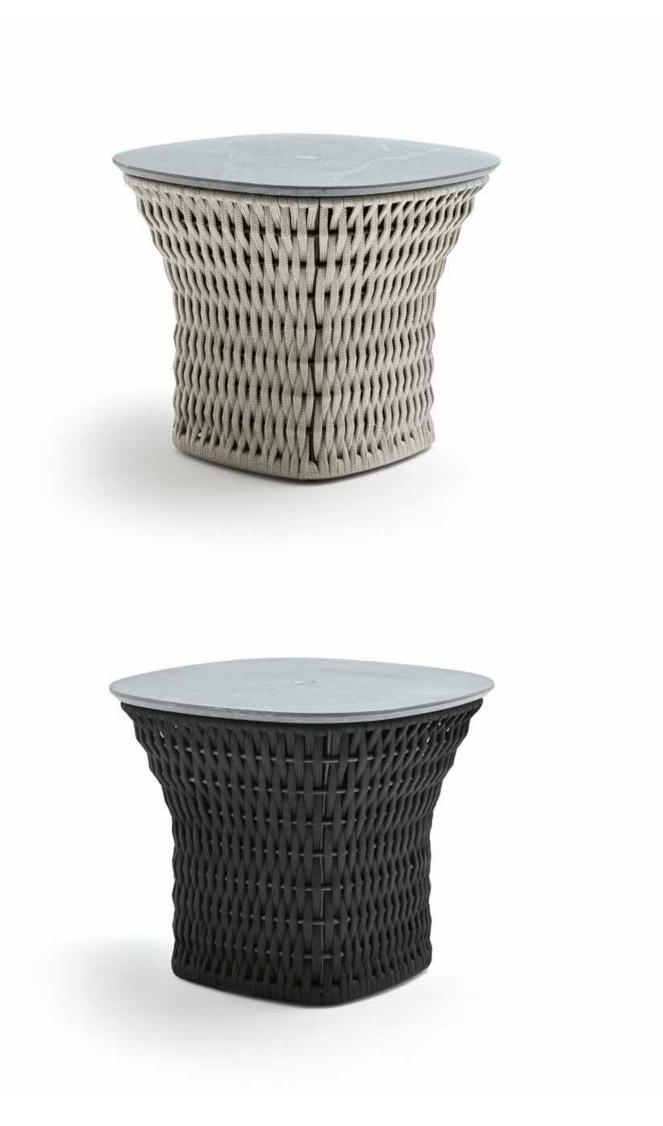

# door side table with **STONE** top

combination of satined black metal treated in cataphoresis cordage. Top in treated "CARDOSO" natural stone with ection logo. Special outdoor cover included in the price.

# door side table with STONE top

combination of satined black metal treated in cataphoresis dage. Top in treated "CARDOSO" natural stone with lection logo. Special outdoor cover included in the price.

# door side table with STONE top

combination of satined black metal treated in cataphoresis cordage. Top in treated "CARDOSO" natural stone with ection logo. Special outdoor cover included in the price.