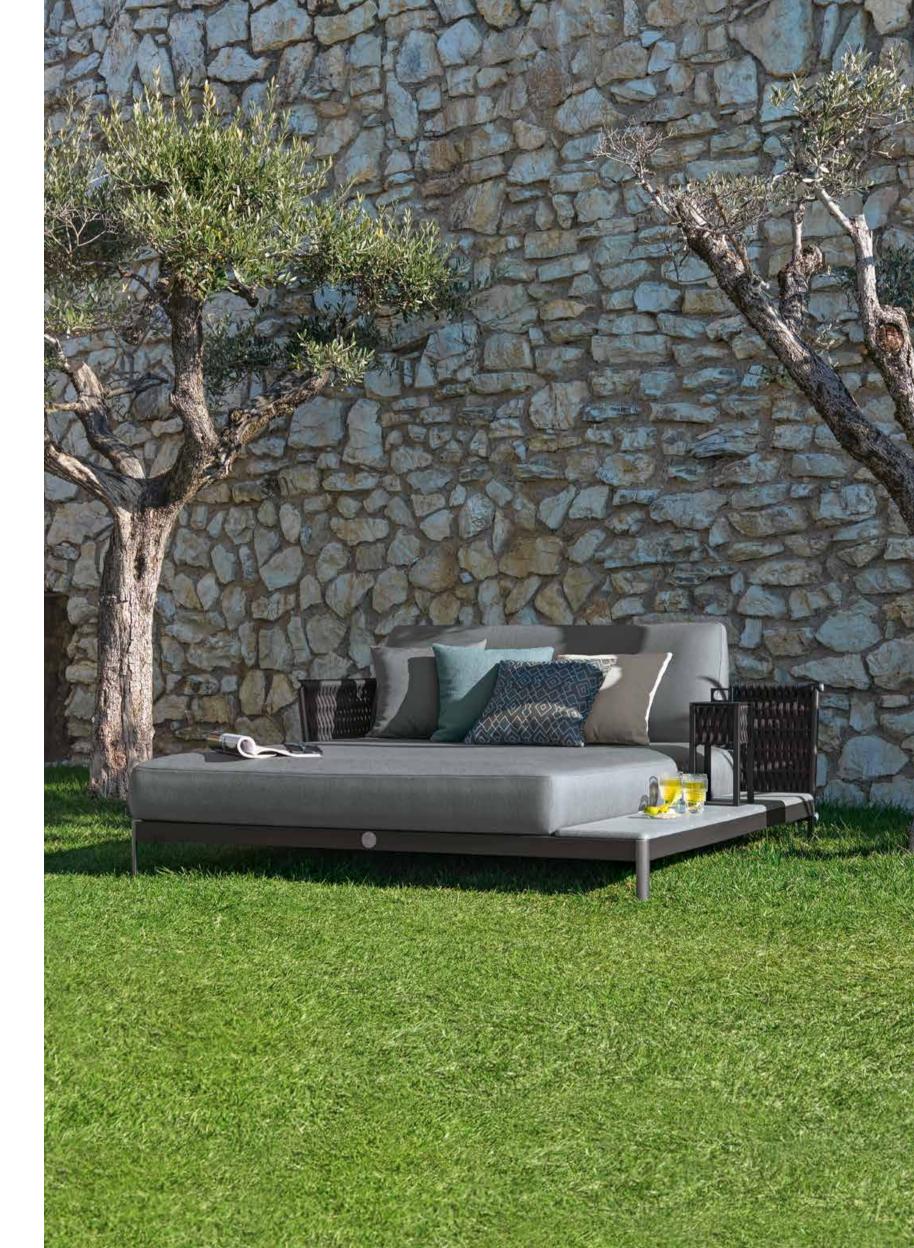

OASI completes the company's collections offer with a wide range of products for furnishing open spaces.

Comfortable and welcoming seating systems allow you to enjoy the outdoors. Sofas, armchairs, sunbeds, as well as tables, chairs, bar stools and accessories, have been designed to furnish inviting outdoor environments ensuring optimal and long-lasting performance thanks to the very high materials' quality.

The woven cordage, in the triple shades of light grey, black and amaranth, perfectly matches the solid structures in satined black metal, creating a fascinating game of hand-made weaves, which envelops the Made in Italy products with refined elegance.

The OASI collection invites you to immerse yourself in nature, redesigning the outdoor space according to the modern needs of the contemporary lifestyle.

> Product design and Art direction Castello Lagravinese Studio