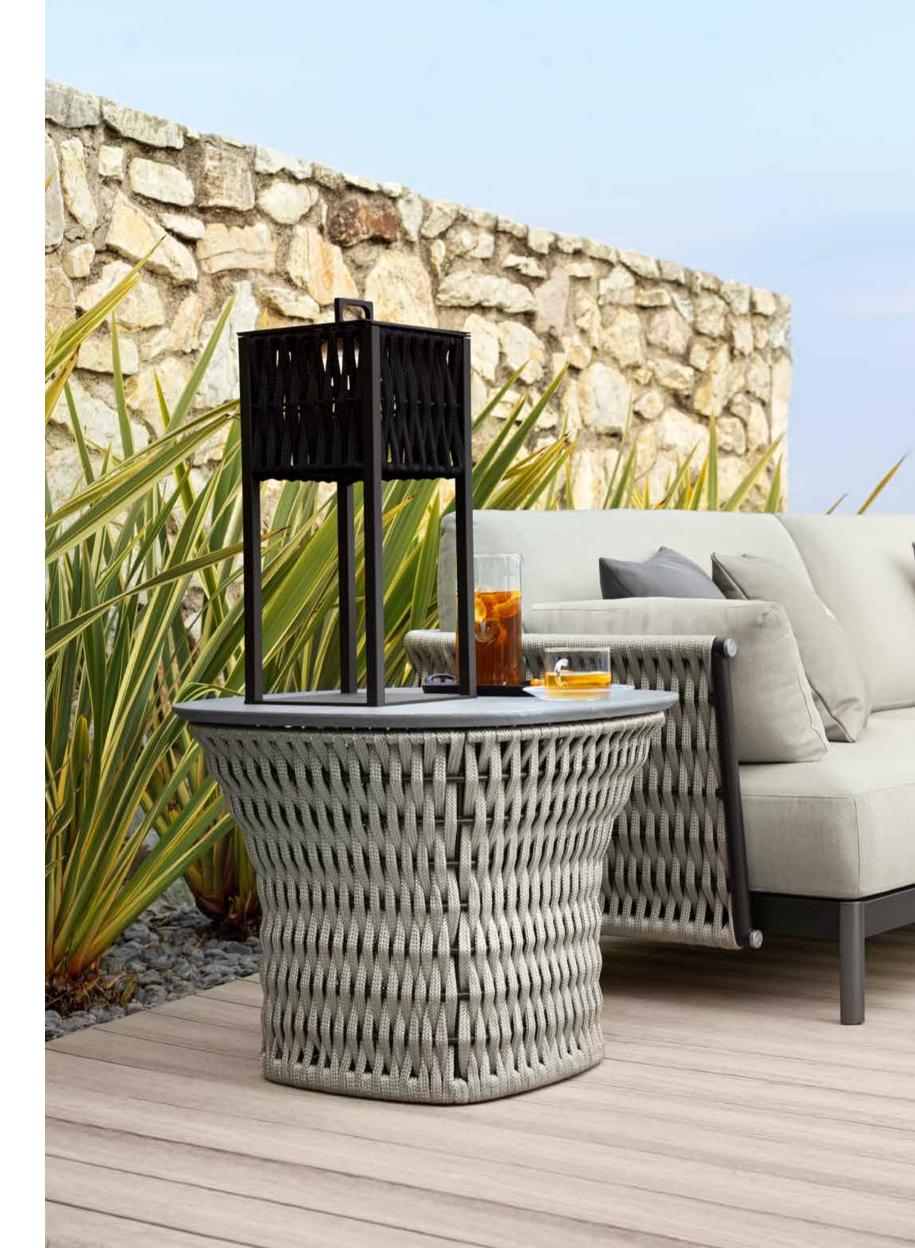

The woven cordage, in the triple shades of light grey, black and amaranth, perfectly matches the solid structures in satined black metal, creating a fascinating game of hand-made weaves, which envelops the Made in Italy products with refined elegance.

All the cocktail table tops are made of natural CARDOSO italian stone, characterized by ash gray tones crossed by light and dark veins: the surface is treated to preserve its natural material aspect, highly resistant to atmospheric agents.

All the table tops are made of natural CARDOSO Italian stone, characterized by ash gray tones crossed by light and dark veins: the surface is treated to preserve its natural material aspect, highly resistant to atmospheric agents.