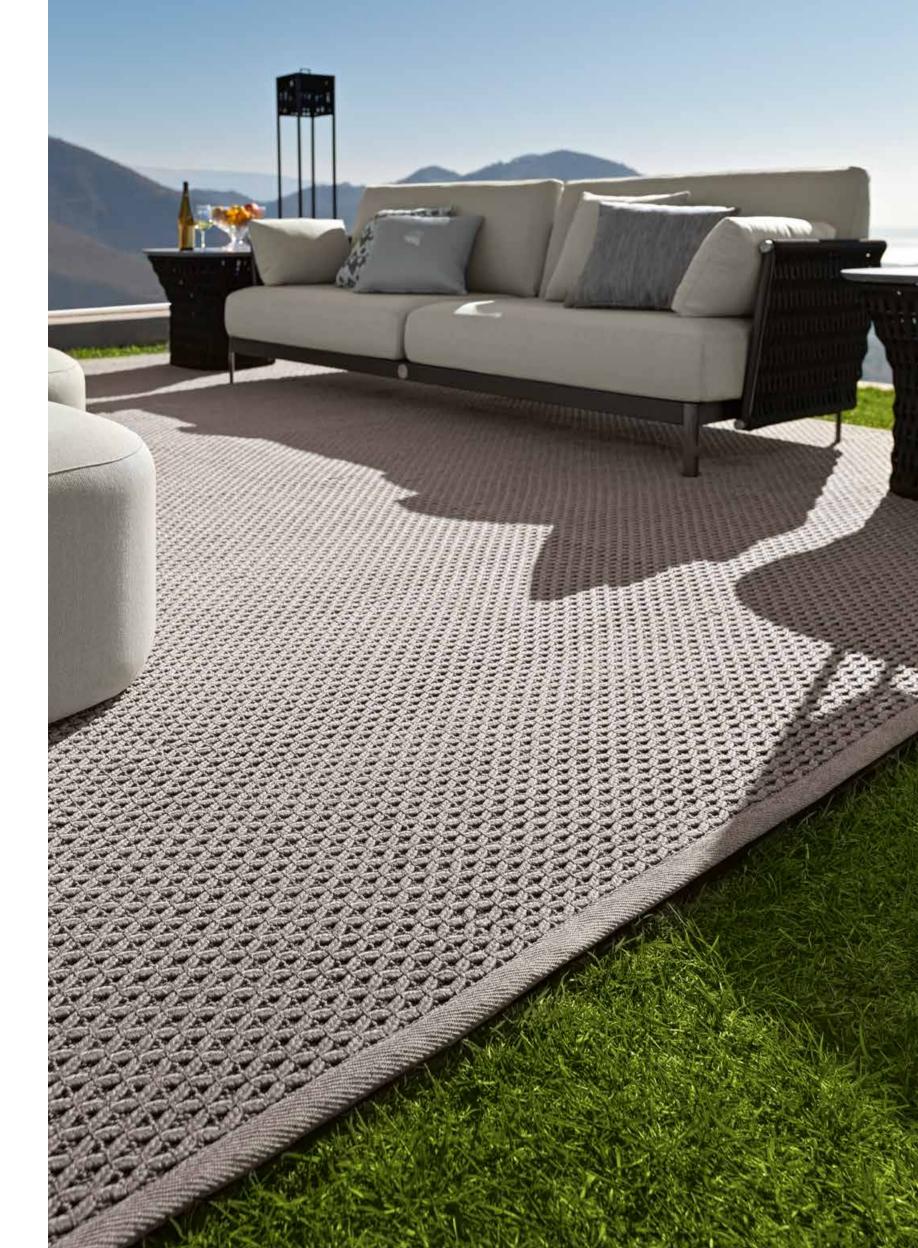

Comfortable and welcoming seating systems allow you to enjoy the outdoors. Sofas, armchairs, cocktail tables, chairs and accessories have been designed to furnish inviting outdoor environments ensuring optimal and long-lasting performance thanks to the very high materials' quality.

The woven cordage, in the triple shades of light grey, black and amaranth, perfectly matches the solid structures in satined black metal, creating a fascinating game of hand-made weaves, which envelops the Made in Italy products with refined elegance.

OASI completes the company's collections offer with a wide range of products for furnishing open spaces.

Comfortable and welcoming seating systems allow you to enjoy the outdoors. Sofas, armchairs, sunbeds, as well as tables, chairs, bar stools and accessories, have been designed to furnish inviting outdoor environments ensuring optimal and long-lasting performance thanks to the very high materials' quality.