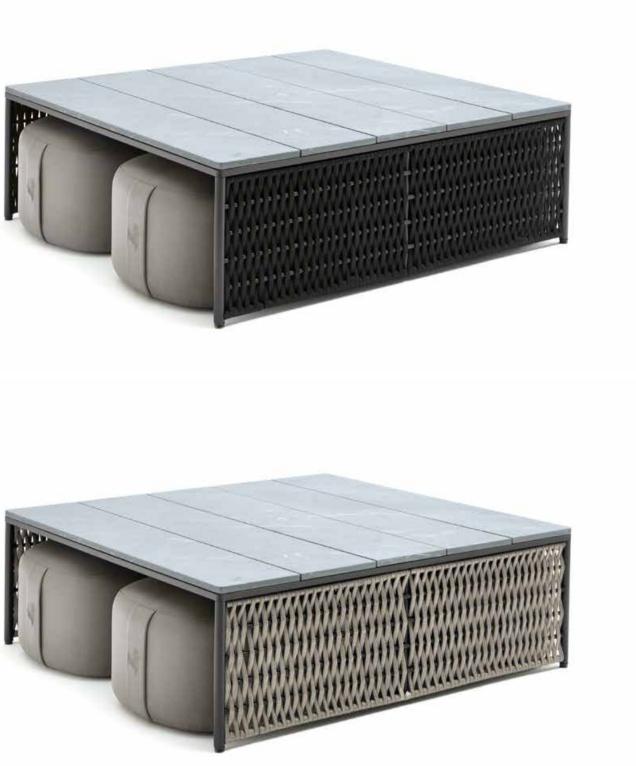

# D x 33"½H

| Art. 190/44/G - Outdoor side table with STONE top                                                                                                                                                                                                                         | design by Castello Lagravinese Studio |            | Art. 190/46/G - Outdoor rectangular cocktail table with STONE top                                                                                                                                                                                                                | design by Castello Lagravinese Studi |
|---------------------------------------------------------------------------------------------------------------------------------------------------------------------------------------------------------------------------------------------------------------------------|---------------------------------------|------------|----------------------------------------------------------------------------------------------------------------------------------------------------------------------------------------------------------------------------------------------------------------------------------|--------------------------------------|
| <br>Outdoor side table in combination of satined black metal treated in cataphoresis<br>and light grey woven cordage. Top in treated "CARDOSO" natural stone with<br>inserted Giorgio Collection logo. Special outdoor cover included in the price.                       |                                       |            | Outdoor rectangular cocktail table in combination of satined black metal<br>treated in cataphoresis and light grey woven cordage. Top made by slats of<br>treated "CARDOSO" natural stone with inserted Giorgio Collection logo.<br>Special outdoor cover included in the price. |                                      |
| Size: cm. 70W x 70D x 55H<br>Size: 27"1/2W x 27"1/2D x 21"1/2H                                                                                                                                                                                                            |                                       |            | Size: cm. 70W x 140D x 45H<br>Size: 27"½W x 55"D x 18"H                                                                                                                                                                                                                          |                                      |
| Art. 190/44/B - Outdoor side table with STONE top                                                                                                                                                                                                                         | design by Castello Lagravinese Studio |            | Art. 190/46/B - Outdoor rectangular cocktail table with STONE top                                                                                                                                                                                                                | design by Castello Lagravinese Stud  |
| Outdoor side table in combination of satined black metal treated in cataphoresis<br>and black woven cordage. Top in treated "CARDOSO" natural stone with inserted<br>Giorgio Collection logo. Special outdoor cover included in the price.                                |                                       |            | Outdoor rectangular cocktail table in combination of satined black metal<br>treated in cataphoresis and black woven cordage. Top made by slats of treated<br>"CARDOSO" natural stone with inserted Giorgio Collection logo. Special<br>outdoor cover included in the price.      |                                      |
| Size: cm. 70W x 70D x 55H<br>Size: 27"½W x 27"½D x 21"½H                                                                                                                                                                                                                  |                                       | -          | Size: cm. 70W x 140D x 45H<br>Size: 27"½W x 55"D x 18"H                                                                                                                                                                                                                          |                                      |
| Art. 190/44/A - Outdoor side table with STONE top                                                                                                                                                                                                                         | design by Castello Lagravinese Studio |            | Art. 190/46/A - Outdoor rectangular cocktail table with STONE top                                                                                                                                                                                                                | design by Castello Lagravinese Stud  |
| Outdoor side table in combination of satined black metal treated in cataphoresis<br>and amaranth woven cordage. Top in treated "CARDOSO" natural stone with<br>inserted Giorgio Collection logo. Special outdoor cover included in the price.                             |                                       |            | Outdoor rectangular cocktail table in combination of satined black metal treated<br>in cataphoresis and amaranth woven cordage. Top made by slats of treated<br>"CARDOSO" natural stone with inserted Giorgio Collection logo. Special<br>outdoor cover included in the price.   |                                      |
| Size: cm. 70W x 70D x 55H<br>Size: 27"½W x 27"½D x 21"½H                                                                                                                                                                                                                  |                                       |            | Size: cm. 70W x 140D x 45H<br>Size: 27"½W x 55"D x 18"H                                                                                                                                                                                                                          |                                      |
| Art. 270/42/G - Outdoor oval cocktail table with STONE top                                                                                                                                                                                                                | design by Castello Lagravinese Studio |            | Art. 190/42/G - Outdoor square cocktail table with STONE top                                                                                                                                                                                                                     | design by Castello Lagravinese Stud  |
| Outdoor oval cocktail table in combination of satined black metal<br>treated in cataphoresis and light grey woven cordage. Top made by slats<br>of treated "CARDOSO" natural stone with inserted Giorgio Collection<br>logo. Special outdoor cover included in the price. |                                       |            | Outdoor square cocktail table in combination of satined black metal treated<br>in cataphoresis and light grey woven cordage. Top made by slats of treated<br>"CARDOSO" natural stone with inserted Giorgio Collection logo. Special<br>outdoor cover included in the price.      |                                      |
| Size: cm. 80W x 160D x 42H<br>Size: 311/2"W x 63"L x 161/2"H                                                                                                                                                                                                              |                                       |            | Size: cm. 140W x 140D x 45H<br>Size: 55"W x 55"D x 18"H                                                                                                                                                                                                                          |                                      |
| Art. 270/42/B - Outdoor oval cocktail table with STONE top                                                                                                                                                                                                                | design by Castello Lagravinese Studio |            | Art. 190/42/B - Outdoor square cocktail table with STONE top                                                                                                                                                                                                                     | design by Castello Lagravinese Stud  |
| Outdoor oval cocktail table in combination of satined black metal<br>treated in cataphoresis and black woven cordage. Top made by slats of<br>treated "CARDOSO" natural stone with inserted Giorgio Collection<br>logo. Special outdoor cover included in the price.      |                                       |            | Outdoor square cocktail table in combination of satined black metal treated<br>in cataphoresis and black woven cordage. Top made by slats of treated<br>"CARDOSO" natural stone with inserted Giorgio Collection logo. Special<br>outdoor cover included in the price.           |                                      |
| Size: cm. 80W x 160D x 42H<br>Size: 31½"W x 63"L x 16½"H                                                                                                                                                                                                                  |                                       |            | Size: cm. 140W x 140D x 45H<br>Size: 55"W x 55"D x 18"H                                                                                                                                                                                                                          |                                      |
| Art. 270/42/A - Outdoor oval cocktail table with STONE top                                                                                                                                                                                                                | design by Castello Lagravinese Studio |            | Art. 190/42/A - Outdoor square cocktail table with STONE top                                                                                                                                                                                                                     | design by Castello Lagravinese Stud  |
| Outdoor oval cocktail table in combination of satined metal treated in<br>cataphoresis and amaranth woven cordage. Top made by slats of treated<br>"CARDOSO" natural stone with inserted Giorgio Collection logo.<br>Special outdoor cover included in the price.         |                                       |            | Outdoor square cocktail table in combination of satined black metal treated<br>in cataphoresis and amaranth woven cordage. Top made by slats of treated<br>"CARDOSO" natural stone with inserted Giorgio Collection logo. Special<br>outdoor cover included in the price.        |                                      |
| Size: cm. 80W x 160D x 42H<br>Size: 31½"W x 63"L x 16½"H                                                                                                                                                                                                                  |                                       | Rent Party | Size: cm. 140W x 140D x 45H<br>Size: 55"W x 55"D x 18"H                                                                                                                                                                                                                          |                                      |