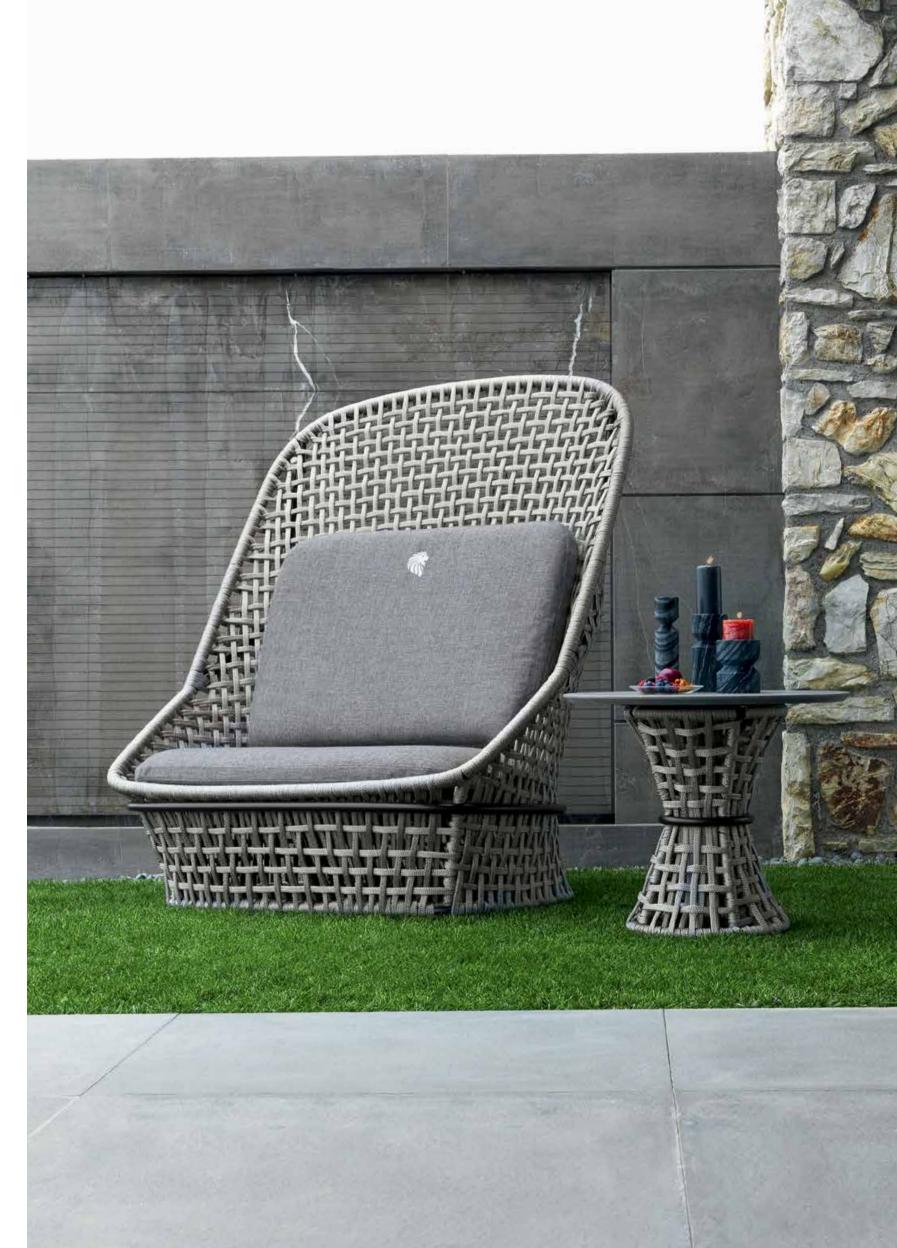

## giorgio collection

LUXURY EXPERIENCE MADE IN ITALY

LUXURY EXPERIENCE MADE IN ITALY

Elegance, high quality, comfort and durability, values that have always been present in the furniture proposals of Giorgio Collection, find their natural extension in the new DUNE collection, entirely MADE IN ITALY. DUNE completes the company's collections offer with a wide range of products for furnishing open spaces.

Comfortable and welcoming seating systems allow you to enjoy the outdoors. Sofas, armchairs, cocktail tables, chairs and accessories have been designed to furnish inviting outdoor environments ensuring optimal and long-lasting performance thanks to the very high materials' quality.

The woven cordage, in the triple shades of light grey, black and amaranth, perfectly matches the solid structures in satined black metal, creating a fascinating game of hand-made weaves, which envelops the Made in Italy products with refined elegance.

All the cocktail table tops are made of natural CARDOSO italian stone, characterized by ash gray tones crossed by light and dark veins: the surface is treated to preserve its natural material aspect, highly resistant to atmospheric agents.