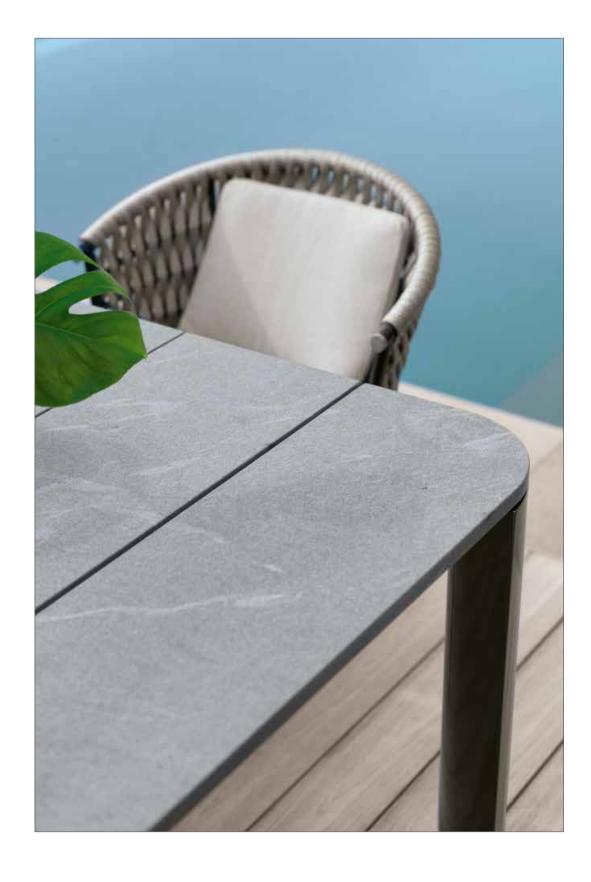

All the cocktail table tops are made of natural CARDOSO italian stone, characterized by ash gray tones crossed by light and dark veins: the surface is treated to preserve its natural material aspect, highly resistant to atmospheric agents.

All the table tops are made of natural CARDOSO Italian stone, characterized by ash gray tones crossed by light and dark veins: the surface is treated to preserve its natural material aspect, highly resistant to atmospheric agents.