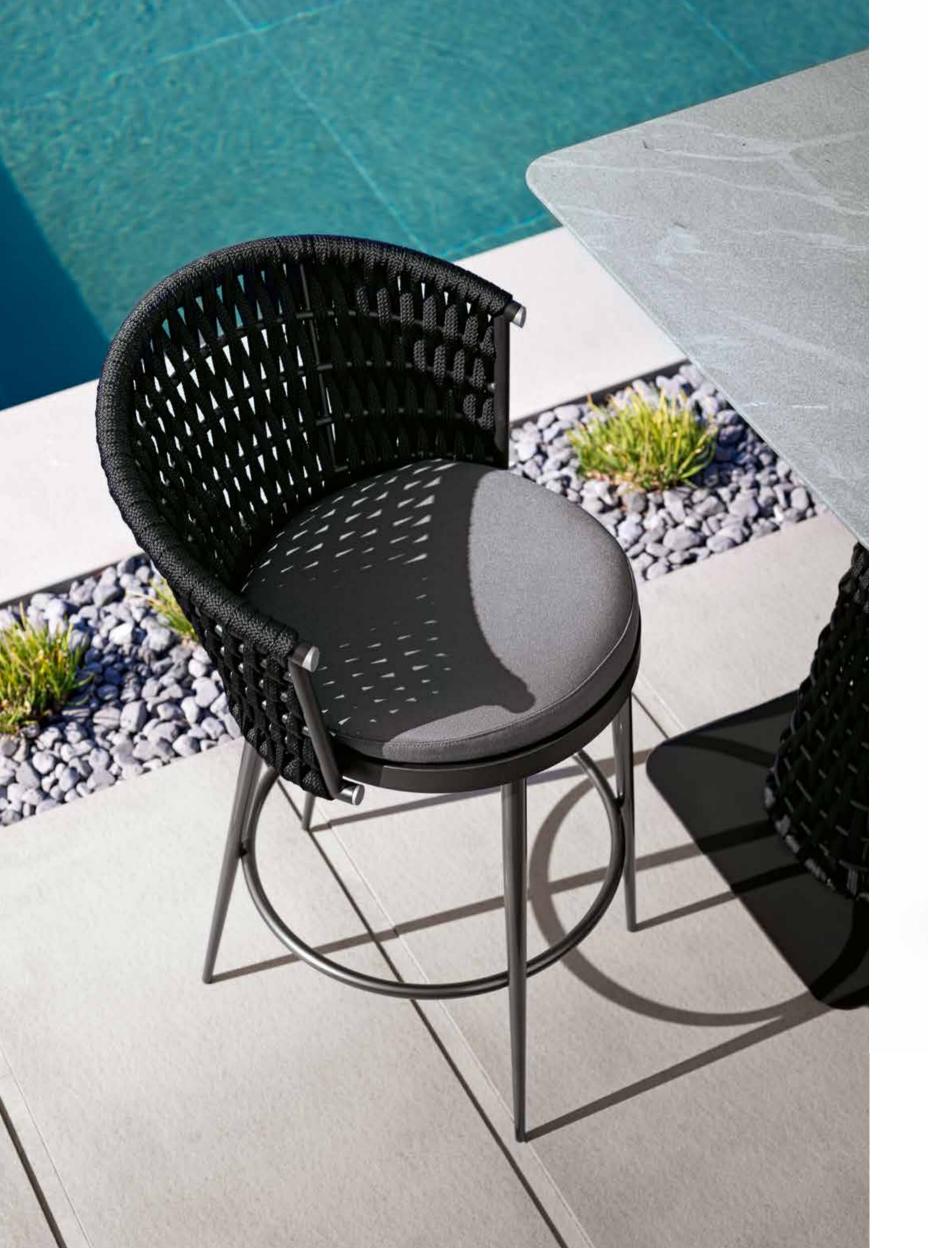

### tdoor bar stool

vith legs and structure in satined black metal treated in at in light grey woven cordage. Special outdoor cover

D x 110H D x 43"½H

tdoor bar stool

vith legs and structure in satined black metal treated in at in black woven cordage. Special outdoor cover included

D x 110H D x 43"½H

### tdoor bar stool

design by Castello Lagravinese Studio

design by Castello Lagravinese Studio

vith legs and structure in satined black metal treated in at in amaranth woven cordage. Special outdoor cover included