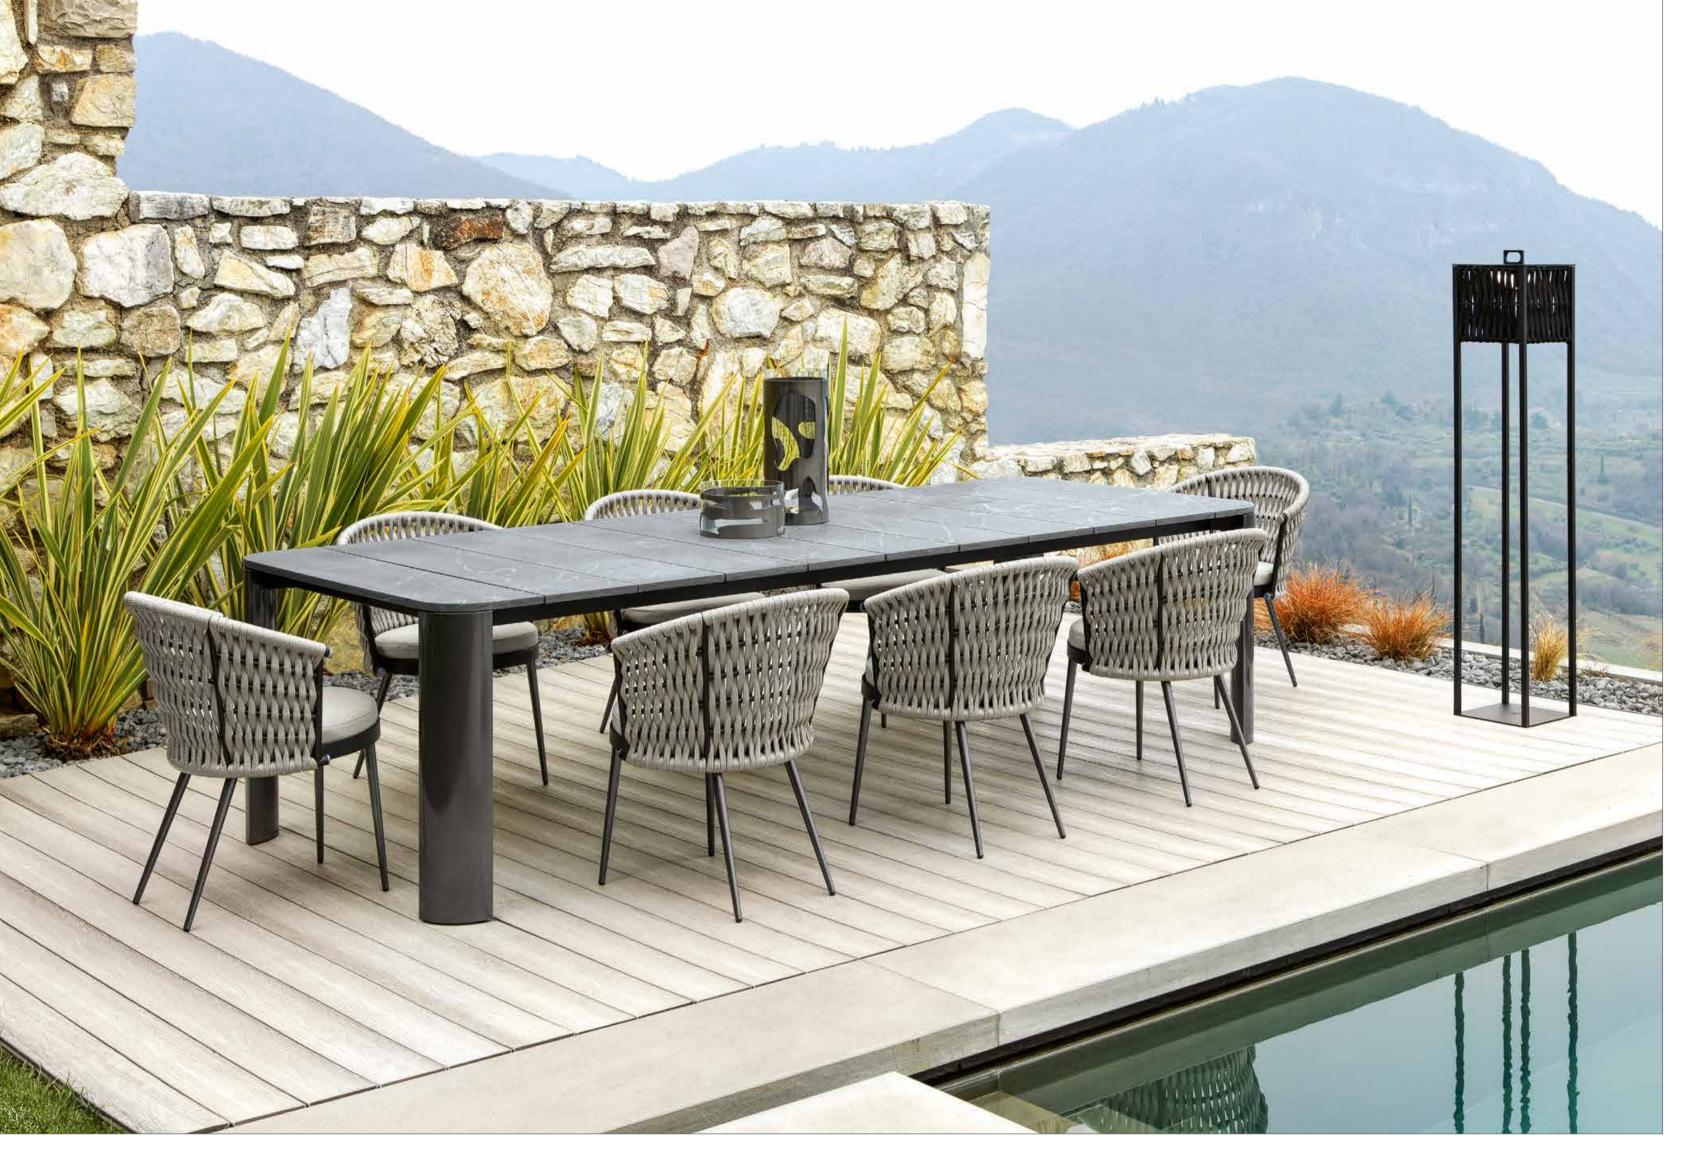

## giorgio collection

LUXURY EXPERIENCE MADE IN ITALY

LUXURY EXPERIENCE MADE IN ITALY

Elegance, high quality, comfort and durability, values that have always been present in the furniture proposals of Giorgio Collection, find their natural extension in the new DUNE collection, entirely MADE IN ITALY. DUNE completes the company's collections offer with a wide range of products for furnishing open spaces.

Comfortable and welcoming seating systems allow you to enjoy the outdoors. Sofas, armchairs, cocktail tables, chairs and accessories have been designed to furnish inviting outdoor environments ensuring optimal and long-lasting performance thanks to the very high materials' quality.

The woven cordage, in the triple shades of light grey, black and amaranth, perfectly matches the solid structures in satined black metal, creating a fascinating game of hand-made weaves, which envelops the Made in Italy products with refined elegance.

All the cocktail table tops are made of natural CARDOSO italian stone, characterized by ash gray tones crossed by light and dark veins: the surface is treated to preserve its natural material aspect, highly resistant to atmospheric agents.