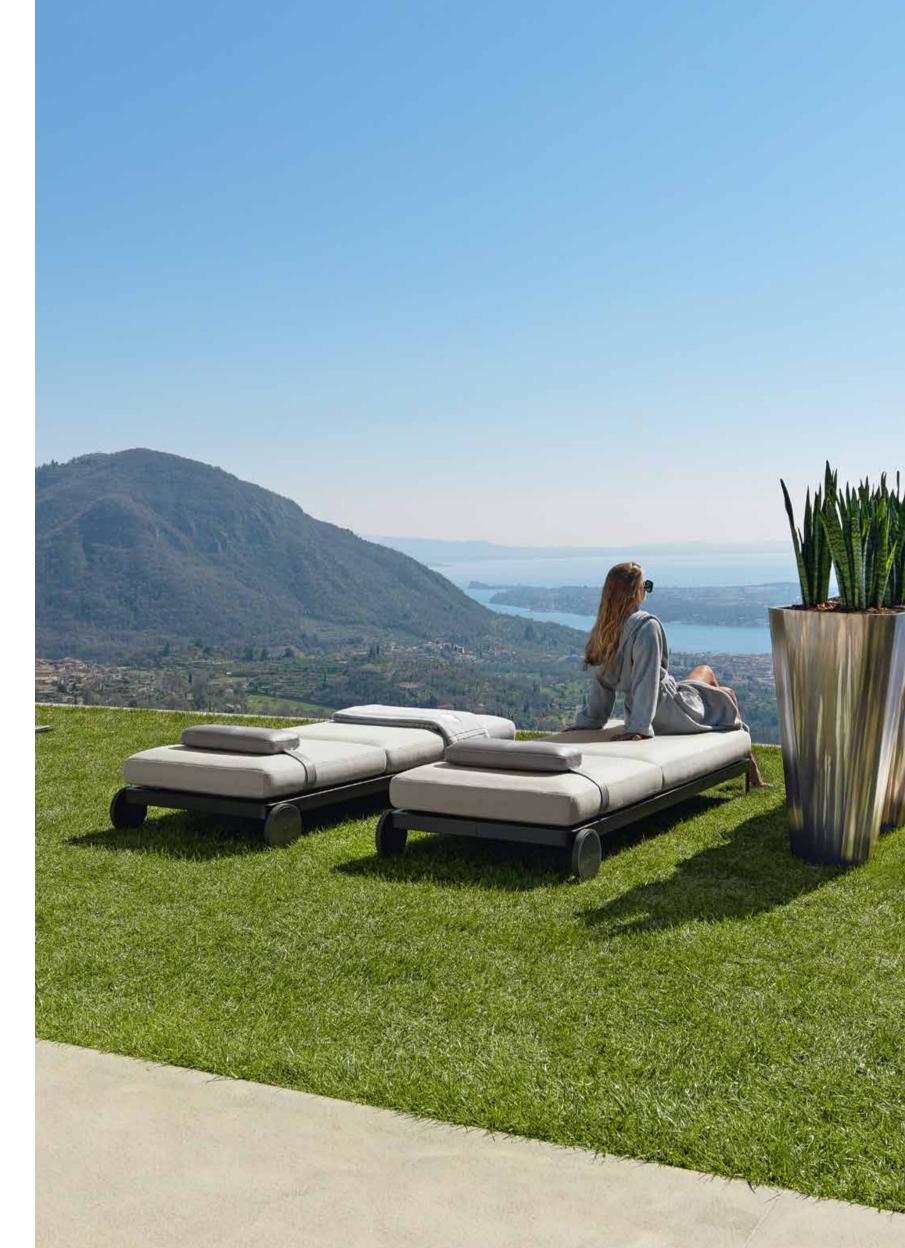

OASI completes the company's collections offer with a wide range of products for furnishing open spaces.

Comfortable and welcoming seating systems allow you to enjoy the outdoors. Sofas, armchairs, sunbeds, as well as tables, chairs, bar stools and accessories, have been designed to furnish inviting outdoor environments ensuring optimal and long-lasting performance thanks to the very high materials' quality.

The OASI collection invites you to immerse yourself in nature, redesigning the outdoor space according to the modern needs of the contemporary lifestyle.

> Product design and Art direction Castello Lagravinese Studio