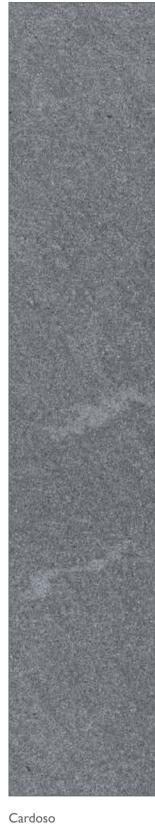

All the cocktail table tops are made of natural CARDOSO italian stone, characterized by ash gray tones crossed by light and dark veins: the surface is treated to preserve its natural material aspect, highly resistant to atmospheric agents.

All the table tops are made of natural CARDOSO Italian stone, characterized by ash gray tones crossed by light and dark veins: the surface is treated to preserve its natural material aspect, highly resistant to atmospheric agents.

# NATURAL STONE

TECHNICAL DETAILS

| Art. Outdoor Rectangular table with STONE top                                                                                                                                                                                             | design by Castello Lagravinese Studio |   | Art. 190/48/B - Outdo                                                                                                                |
|-------------------------------------------------------------------------------------------------------------------------------------------------------------------------------------------------------------------------------------------|---------------------------------------|---|--------------------------------------------------------------------------------------------------------------------------------------|
| Outdoor Rectangular table with top made by slats of treated "CARDOSO" natural<br>with inserted Giorgio Collection logo. Legs in satined black metal treated in cataphe<br>Special outdoor cover included in the price.                    |                                       |   | Outdoor bar table with<br>Collection logo. Base str<br>woven cordage. Special                                                        |
| Available in two different sizes:                                                                                                                                                                                                         |                                       |   |                                                                                                                                      |
| Art. 1980 Art. 1982                                                                                                                                                                                                                       |                                       |   |                                                                                                                                      |
| Size: cm. 300W x 120D x 76H   Size: cm. 200W x 100D x 76H     Size: 118"W x 47"1/2D x 30"H   Size: 79"W x 39"D x 30"H                                                                                                                     |                                       |   | Size: cm. 80W x 80D x<br>Size: 31 1/2"W x 31"½                                                                                       |
| Art. 198/30/G - Outdoor chair                                                                                                                                                                                                             | design by Castello Lagravinese Studio |   | Art. 190/48/A - Outdo                                                                                                                |
| Outdoor chair with legs and structure in satined black metal treated in cataphoresi<br>Back seat in light grey woven cordage. Special outdoor cover included in the price.                                                                |                                       |   | Outdoor bar table with<br>Collection logo. Base st<br>amaranth woven cordag                                                          |
| Size: cm. 61W x 64,5D x 79H<br>Size: 24"W x 25 1/2"D x 16 1/2"H                                                                                                                                                                           |                                       |   | Size: cm. 80W x 80D x<br>Size: 31 1/2"W x 31"½                                                                                       |
| Art. 198/30/B - Outdoor chair                                                                                                                                                                                                             | design by Castello Lagravinese Studio |   | Art. <b>190/95/G - Outd</b>                                                                                                          |
| Outdoor chair with legs and structure in satined black metal treated in cataphoresi<br>Back seat in black woven cordage. Special outdoor cover included in the price.                                                                     | is.                                   |   | Outdoor bar stool with cataphoresis. Back seat included in the price.                                                                |
| Size: cm. 61W x 64,5D x 79H<br>Size: 24"W x 25"½D x 16"½H                                                                                                                                                                                 |                                       | M | Size: cm. 61W x 64,5D<br>Size: 24"½W x 25"½D                                                                                         |
| Art. 198/30/A - Outdoor chair                                                                                                                                                                                                             | design by Castello Lagravinese Studio |   | Art. <b>190/95/B - Outdo</b>                                                                                                         |
| Outdoor chair with legs and structure in satined black metal treated in cataphoresi<br>Back seat in amaranth woven cordage. Special outdoor cover included in the price.                                                                  |                                       |   | Outdoor bar stool with<br>cataphoresis. Back seat<br>in the price.                                                                   |
| Size: cm. 61W x 64,5D x 79H<br>Size: 24"W x 25"½D x 16"½H                                                                                                                                                                                 |                                       |   | Size: cm. 61W x 64,5D x<br>Size: 24"½W x 25"½D                                                                                       |
| Art. Lumbar cushion for chair or bar stool                                                                                                                                                                                                | design by Castello Lagravinese Studio |   | Art. <b>190/95/A - Outd</b> o                                                                                                        |
| Outdoor lumbar cushion for chair in special treated fabric or first grade<br>leather. Cushion filling in waterproof dacron.                                                                                                               |                                       |   | Outdoor bar stool with cataphoresis. Back seat in the price.                                                                         |
| Size: cm. 31W × 40D × 4,5TH<br>Size: 12"W × 16"D × 2"TH                                                                                                                                                                                   |                                       |   | Size: cm. 61W x 64,5D x<br>Size: 24"1⁄2W x 25"1⁄2D x                                                                                 |
| Art. 190/48/G - Outdoor bar table with STONE top                                                                                                                                                                                          | design by Castello Lagravinese Studio |   | Art. 270/50/G - Outdo                                                                                                                |
| Outdoor bar table with top made by slats of treated "CARDOSO" natural stone w<br>Collection logo. Base structure in combination of satined black metal treated in cat<br>grey woven cordage. Special outdoor cover included in the price. |                                       |   | Outdoor occasional ch<br>fabric or first grade lear<br>Structure in combinatic<br>with inserted Giorgio C<br>Special outdoor cover i |
| Size: cm. 80W x 80D x 107H<br>Size: 31 1/2"W x 31"½D x 42"H                                                                                                                                                                               |                                       |   | Size: cm. 127W x 96D x<br>Size: 50"W x 38"D x 57                                                                                     |