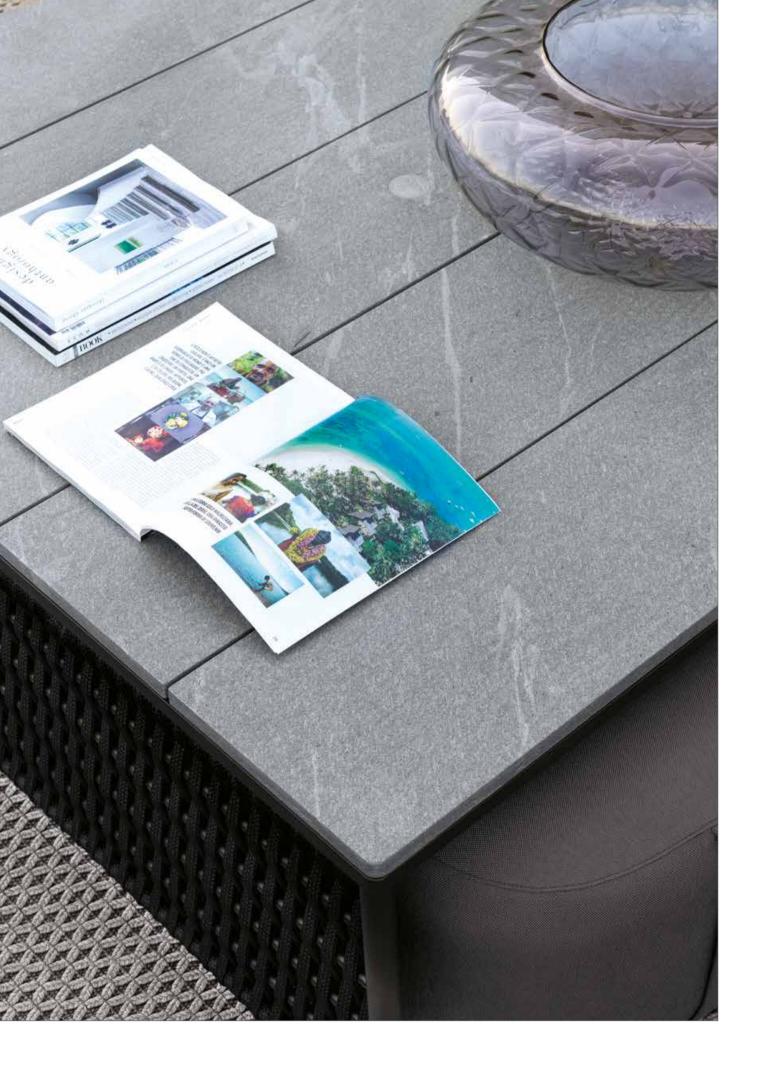

All the cocktail table tops are made of natural CARDOSO italian stone, characterized by ash gray tones crossed by light and dark veins: the surface is treated to preserve its natural material aspect, highly resistant to atmospheric agents.

All the table tops are made of natural CARDOSO Italian stone, characterized by ash gray tones crossed by light and dark veins: the surface is treated to preserve its natural material aspect, highly resistant to atmospheric agents.

# NATURAL STONE

TECHNICAL DETAILS

| Art. Outdoor Rectangular table with STONE top                                                                                                                                                                                             | design by Castello Lagravinese Studio |   | Art. 190/48/B - Outdo                                                                                                                |
|-------------------------------------------------------------------------------------------------------------------------------------------------------------------------------------------------------------------------------------------|---------------------------------------|---|--------------------------------------------------------------------------------------------------------------------------------------|
| Outdoor Rectangular table with top made by slats of treated "CARDOSO" natural<br>with inserted Giorgio Collection logo. Legs in satined black metal treated in cataphe<br>Special outdoor cover included in the price.                    |                                       |   | Outdoor bar table with<br>Collection logo. Base str<br>woven cordage. Special                                                        |
| Available in two different sizes:                                                                                                                                                                                                         |                                       |   |                                                                                                                                      |
| Art. 1980 Art. 1982                                                                                                                                                                                                                       |                                       |   |                                                                                                                                      |
| Size: cm. 300W x 120D x 76H   Size: cm. 200W x 100D x 76H     Size: 118"W x 47"1/2D x 30"H   Size: 79"W x 39"D x 30"H                                                                                                                     |                                       |   | Size: cm. 80W x 80D x<br>Size: 31 1/2"W x 31"½                                                                                       |
| Art. 198/30/G - Outdoor chair                                                                                                                                                                                                             | design by Castello Lagravinese Studio |   | Art. 190/48/A - Outdo                                                                                                                |
| Outdoor chair with legs and structure in satined black metal treated in cataphoresi<br>Back seat in light grey woven cordage. Special outdoor cover included in the price.                                                                |                                       |   | Outdoor bar table with<br>Collection logo. Base st<br>amaranth woven cordag                                                          |
| Size: cm. 61W x 64,5D x 79H<br>Size: 24"W x 25 1/2"D x 16 1/2"H                                                                                                                                                                           |                                       |   | Size: cm. 80W x 80D x<br>Size: 31 1/2"W x 31"½                                                                                       |
| Art. 198/30/B - Outdoor chair                                                                                                                                                                                                             | design by Castello Lagravinese Studio |   | Art. <b>190/95/G - Outd</b>                                                                                                          |
| Outdoor chair with legs and structure in satined black metal treated in cataphoresi<br>Back seat in black woven cordage. Special outdoor cover included in the price.                                                                     | is.                                   |   | Outdoor bar stool with cataphoresis. Back seat included in the price.                                                                |
| Size: cm. 61W x 64,5D x 79H<br>Size: 24"W x 25"½D x 16"½H                                                                                                                                                                                 |                                       | M | Size: cm. 61W x 64,5D<br>Size: 24"½W x 25"½D                                                                                         |
| Art. 198/30/A - Outdoor chair                                                                                                                                                                                                             | design by Castello Lagravinese Studio |   | Art. <b>190/95/B - Outdo</b>                                                                                                         |
| Outdoor chair with legs and structure in satined black metal treated in cataphoresi<br>Back seat in amaranth woven cordage. Special outdoor cover included in the price.                                                                  |                                       |   | Outdoor bar stool with<br>cataphoresis. Back seat<br>in the price.                                                                   |
| Size: cm. 61W x 64,5D x 79H<br>Size: 24"W x 25"½D x 16"½H                                                                                                                                                                                 |                                       |   | Size: cm. 61W x 64,5D x<br>Size: 24"½W x 25"½D                                                                                       |
| Art. Lumbar cushion for chair or bar stool                                                                                                                                                                                                | design by Castello Lagravinese Studio |   | Art. <b>190/95/A - Outd</b> o                                                                                                        |
| Outdoor lumbar cushion for chair in special treated fabric or first grade<br>leather. Cushion filling in waterproof dacron.                                                                                                               |                                       |   | Outdoor bar stool with cataphoresis. Back seat in the price.                                                                         |
| Size: cm. 31W × 40D × 4,5TH<br>Size: 12"W × 16"D × 2"TH                                                                                                                                                                                   |                                       |   | Size: cm. 61W x 64,5D x<br>Size: 24"1⁄2W x 25"1⁄2D x                                                                                 |
| Art. 190/48/G - Outdoor bar table with STONE top                                                                                                                                                                                          | design by Castello Lagravinese Studio |   | Art. 270/50/G - Outdo                                                                                                                |
| Outdoor bar table with top made by slats of treated "CARDOSO" natural stone w<br>Collection logo. Base structure in combination of satined black metal treated in cat<br>grey woven cordage. Special outdoor cover included in the price. |                                       |   | Outdoor occasional ch<br>fabric or first grade lear<br>Structure in combinatic<br>with inserted Giorgio C<br>Special outdoor cover i |
| Size: cm. 80W x 80D x 107H<br>Size: 31 1/2"W x 31"½D x 42"H                                                                                                                                                                               |                                       |   | Size: cm. 127W x 96D x<br>Size: 50"W x 38"D x 57                                                                                     |