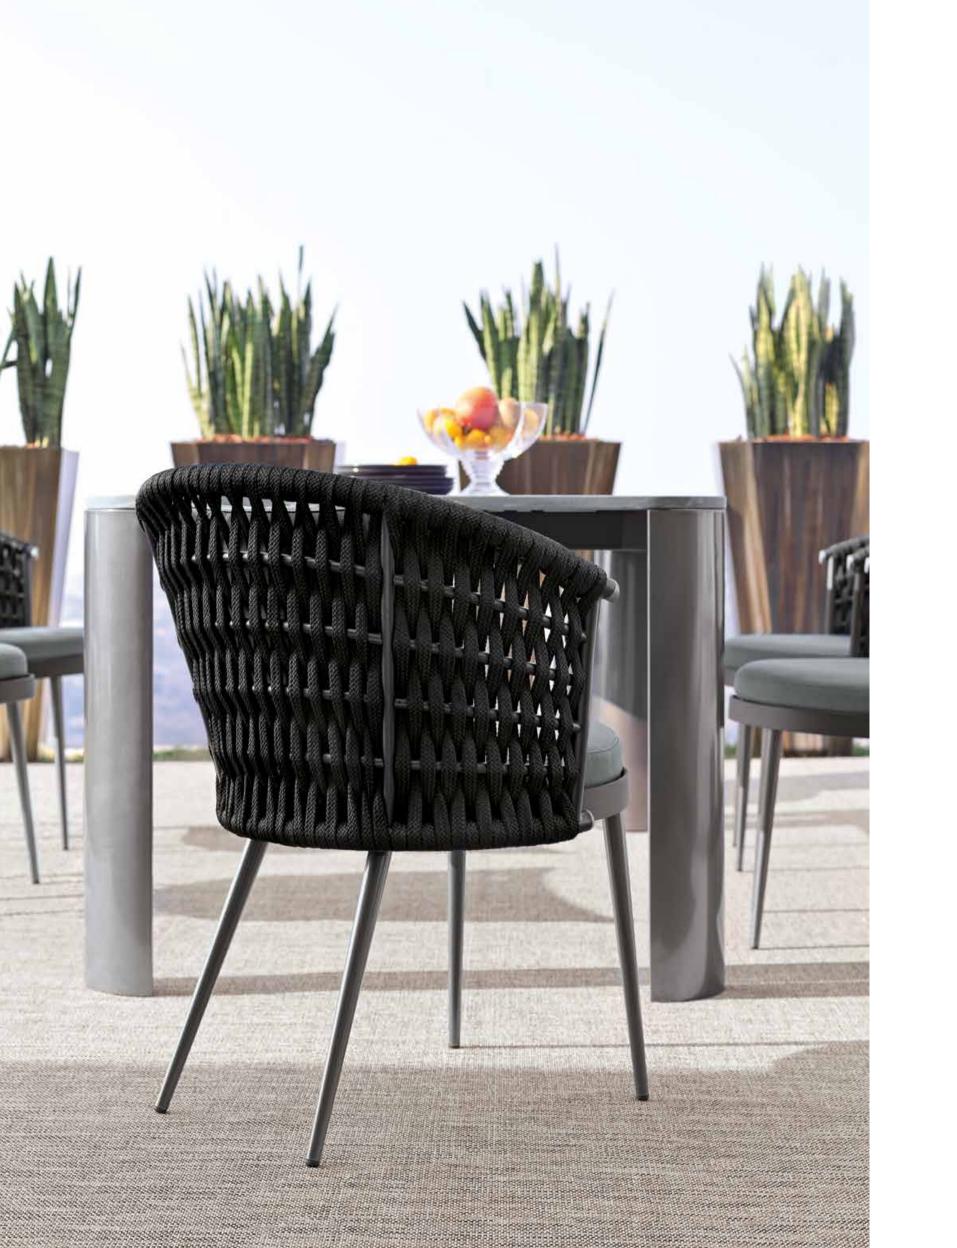

The woven cordage, in the triple shades of light grey, black and amaranth, perfectly matches the solid structures in satined black metal, creating a fascinating game of hand-made weaves, which envelops the Made in Italy products with refined elegance.